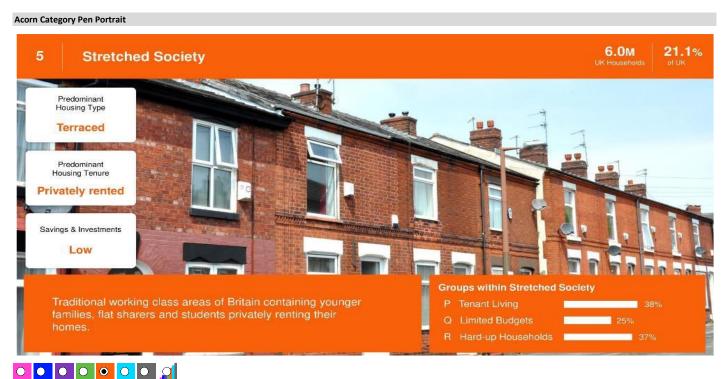

### **ACORN CATEGORY PROFILE - HOUSEHOLDS**

© 2025 CACI Limited and all other applicable third party notices (Acorn) can be found at www.caci.co.uk/copyrightnotices.pd

Area: P03770\_Quayside, Glasgow, G5 8RE (1 Mile contour)

Base: Great Britain

Year: 2024

| Acorn Categ | ory De | escription              | Area Profile | % for Area | % for Base | Index 0 | 100 | 200 |
|-------------|--------|-------------------------|--------------|------------|------------|---------|-----|-----|
|             |        |                         |              |            |            |         |     |     |
|             | 1      | Luxury Lifestyles       | 511          | 2.7        | 3.1        | 86      |     |     |
|             | 2      | Established Affluence   | 1,130        | 5.9        | 12.3       | 48      |     |     |
|             | 3      | Thriving Neighbourhoods | 3,727        | 19.5       | 22.6       | 86      |     |     |
|             | 4      | Steadfast Communities   | 1,173        | 6.1        | 25.2       | 24      |     |     |
|             | 5      | Stretched Society       | 9,672        | 50.6       | 21.1       | 240     |     |     |
|             | 6      | Low Income Living       | 2,675        | 14.0       | 15.4       | 91      |     |     |
|             | 7      | Not Private Households  | 234          | 1.2        | 0.4        | 313     |     |     |