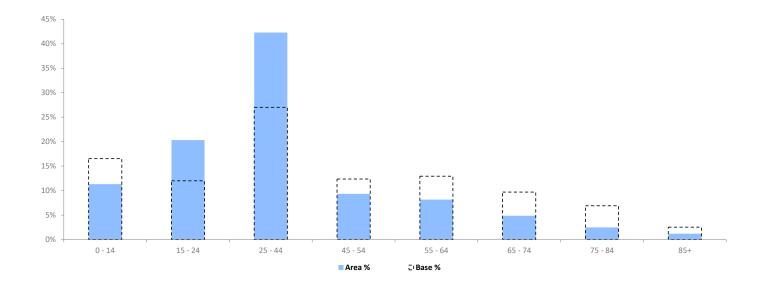

Base: Great Britain

Year: 2024

| Acorn Categ | ory De | escription              | Area Profile | % for Area | % for Base | Index 0 | 100 | 200 |
|-------------|--------|-------------------------|--------------|------------|------------|---------|-----|-----|
|             |        |                         |              |            |            |         |     |     |
|             | 1      | Luxury Lifestyles       | 511          | 2.7        | 3.1        | 86      |     |     |
|             | 2      | Established Affluence   | 1,130        | 5.9        | 12.3       | 48      |     |     |
|             | 3      | Thriving Neighbourhoods | 3,727        | 19.5       | 22.6       | 86      |     |     |
|             | 4      | Steadfast Communities   | 1,173        | 6.1        | 25.2       | 24      |     |     |
|             | 5      | Stretched Society       | 9,672        | 50.6       | 21.1       | 240     |     |     |
|             | 6      | Low Income Living       | 2,675        | 14.0       | 15.4       | 91      |     |     |
|             | 7      | Not Private Households  | 234          | 1.2        | 0.4        | 313     |     |     |