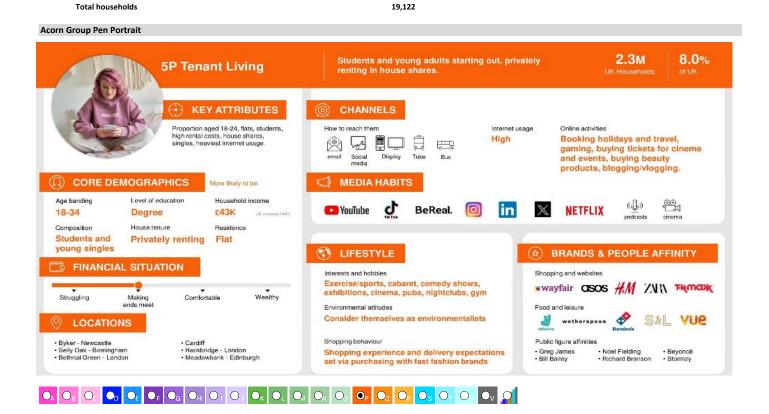

### **ACORN GROUP PROFILE - HOUSEHOLDS**

Area: P03770\_Quayside, Glasgow, G5 8RE (1 Mile contour)

| n Group Des | scription                 | Area Profile | % for Area | % for Base | Index 0 | 100 |  |
|-------------|---------------------------|--------------|------------|------------|---------|-----|--|
| 1 Luvur     | , Lifestyles              |              |            |            |         |     |  |
| 1. Luxury   | Exclusive Addresses       | 0            | 0.0        | 0.3        | 0       |     |  |
| 1.B         | Flourishing Capital       | 62           | 0.3        | 1.0        | 33      |     |  |
| 1.C         | Upmarket Families         | 449          | 2.3        | 1.8        | 128     |     |  |
|             | ished Affluence           | 445          | 2.5        | 1.0        | 120     |     |  |
| 2.D         | Commuter Belt Wealth      | 476          | 2.5        | 9.1        | 27      |     |  |
| 2.E         | Prosperous Professionals  | 654          | 3.4        | 3.2        | 108     |     |  |
|             | ng Neighbourhoods         |              |            |            |         |     |  |
| 3.F         | Mature Success            | 4            | 0.0        | 7.0        | 0       |     |  |
| 3.G         | Settled Suburbia          | 43           | 0.2        | 5.2        | 4       |     |  |
| 3.H         | Metropolitan Surroundings | 896          | 4.7        | 1.6        | 285     |     |  |
| 3.1         | Up-and-coming Urbanites   | 2,724        | 14.2       | 3.2        | 446     |     |  |
| 3.J         | Aspiring Communities      | 60           | 0.3        | 5.5        | 6       |     |  |
| 4. Steadf   | ast Communities           |              |            |            |         |     |  |
| 4.K         | Semi-rural Maturity       | 0            | 0.0        | 6.7        | 0       |     |  |
| 4.L         | Traditional Homeowners    | 27           | 0.1        | 6.0        | 2       |     |  |
| 4.M         | Family Renters            | 141          | 0.7        | 4.6        | 16      |     |  |
| 4.N         | Urban Diversity           | 907          | 4.7        | 2.6        | 184     |     |  |
| 4.0         | Stable Seniors            | 98           | 0.5        | 5.3        | 10      |     |  |
| 5. Stretcl  | hed Society               |              |            |            |         |     |  |
| 5.P         | Tenant Living             | 8,787        | 46.0       | 8.3        | 555     |     |  |
| 5.Q         | Limited Budgets           | 505          | 2.6        | 5.2        | 51      |     |  |
| 5.R         | Hard-up Households        | 380          | 2.0        | 7.6        | 26      |     |  |
|             | ncome Living              |              |            |            |         |     |  |
| 6.5         | Cash-strapped Families    | 38           | 0.2        | 7.3        | 3       |     |  |
| 6.T         | Constrained Pensioners    | 1,094        | 5.7        | 3.3        | 174     |     |  |
| 6.U         | Challenging Circumstances | 1,543        | 8.1        | 4.8        | 170     |     |  |
|             | rivate Households         |              |            |            |         |     |  |
| 7.V         | Not Private Households    | 234          | 1.2        | 0.4        | 313     |     |  |

### **ACORN TYPE PROFILE - HOUSEHOLDS**

Area: P03770\_Quayside, Glasgow, G5 8RE (1 Mile contour)

| ar: 2024                                         |                  |                                                                                                                           |                |              |            |                  | Profile % |
|--------------------------------------------------|------------------|---------------------------------------------------------------------------------------------------------------------------|----------------|--------------|------------|------------------|-----------|
| corn Type Description                            |                  |                                                                                                                           | Area Profile   | % for Area   | % for Base | Index            | 0 100 200 |
| Luxury Lifestyles                                |                  |                                                                                                                           |                |              |            |                  |           |
| 1.A Exclusive Addresses                          | 1.A.1<br>1.A.2   | High-flyers in luxury apartments and townhouses<br>Wealthy, gentrified areas                                              | 0              | 0.0<br>0.0   | 0.1<br>0.1 | 0                |           |
| L.B Flourishing Capital                          | 1.A.3            | Asset-rich, out-of-town older families                                                                                    | 0              | 0.0          | 0.1        | 0                |           |
| .b Flourishing Capital                           | 1.B.4<br>1.B.5   | High-end professionals in city flats<br>Successful young families in smart urban areas                                    | 0<br>62        | 0.0<br>0.3   | 0.5<br>0.5 | 0<br>61          |           |
| .C Upmarket Families                             | 1.C.6            | Executives in expensive suburban houses                                                                                   | 0              | 0.0          | 1.1        | 0                |           |
| Established Affluence                            | 1.C.7            | Prosperous families in green-belt areas with substantial homes                                                            | 449            | 2.3          | 0.8        | 301              |           |
| .D Commuter Belt Wealth                          | 2.D.8            | Affluent, older homeowners                                                                                                | 0              | 0.0          | 2.1        | 0                |           |
|                                                  | 2.D.9<br>2.D.10  |                                                                                                                           | 2<br>474       | 0.0<br>2.5   | 1.6<br>1.1 | 1<br><b>221</b>  |           |
| F. Durana Durafa and annula                      |                  | Mature and moneyed out-of-towners<br>Well-to-do empty nesters in detached houses                                          | 0              | 0.0<br>0.0   | 2.1<br>2.2 | 0<br>0           |           |
| .E Prosperous Professionals                      | 2.E.13<br>2.E.14 | Families in leafy suburbs<br>Upmarket young families in terraces                                                          | 194<br>7       | 1.0<br>0.0   | 1.3<br>0.9 | 80<br>4          |           |
| Comfortable Communities                          |                  | Educated professionals renting flats                                                                                      | 453            | 2.4          | 1.0        | 246              |           |
| S.F Mature Success                               | 3.F.16           | Families and couples in detached houses                                                                                   | 4              | 0.0          | 2.0        | 1                |           |
|                                                  | 3.F.17<br>3.F.18 | Older, rural empty nesters and couples<br>Countryside retirees in spacious houses                                         | 0              | 0.0<br>0.0   | 2.7<br>0.1 | 0                |           |
| G Successful Suburbs                             | 3.F.19           | Sophisticated couples living comfortably in detached homes                                                                | 0              | 0.0          | 2.3        | 0                |           |
|                                                  |                  | Mixed lifestages in semi-detached homes<br>Mid-life suburban living                                                       | 0<br>43        | 0.0<br>0.2   | 2.4<br>2.7 | 0<br>8           |           |
| .H Metropolitan Surroundings                     |                  | Younger families and sharers in city terraces                                                                             | 0              | 0.0          | 1.0        | 0                |           |
| 3.1 Up-and-coming Urbanites                      | 3.H.23<br>3.I.24 | Culturally diverse suburban families  Voung professionals routing situ flats                                              | 896<br>187     | 4.7<br>1.0   | 0.7<br>1.3 | <b>710</b><br>77 |           |
|                                                  | 3.1.25<br>3.1.26 | Young professionals renting city flats Privately renting students and house sharers Younger couples and singles in flats  | 1,292<br>1,245 | 6.8<br>6.5   | 0.3<br>1.7 | 2,523<br>393     |           |
| .J Aspiring Communities                          | 3.J.27           | Professional families and couples in suburban, owner-occupied areas                                                       | 1,243          | 0.0          | 3.2        | 0                |           |
| Steadfast Communities                            | 3.J.28           | Families and couples in terraces                                                                                          | 60             | 0.3          | 2.3        | 14               |           |
| .K Semi-rural Maturity                           | 4.K.29           | Senior home-owning couples                                                                                                | 0              | 0.0          | 3.0        | 0                |           |
|                                                  | 4.K.30<br>4.K.31 | Empty nesters in owner-occupied detached homes<br>Comfortable, home-owning families and empty nesters                     | 0              | 0.0<br>0.0   | 2.5<br>0.7 | 0                |           |
|                                                  | 4.K.32<br>4.K.33 | Older comfortable families and couples in detached, rural properties<br>Retirees in semi-detached and detached properties | 0              | 0.0<br>0.0   | 0.5<br>0.1 | 0<br>0           |           |
| .L Traditional Homeowners                        | 4.L.34           | Older owner-occupier households in semis                                                                                  | 3              | 0.0          | 3.0        | 1                |           |
| M Family Renters                                 | 4.L.35           | Settled communities, semi-detached properties                                                                             | 24             | 0.1          | 2.9        | 4                |           |
| N Urban Diversity                                |                  | Cost-conscious families in terraces<br>Restricted residents, socially renting                                             | 10<br>131      | 0.1<br>0.7   | 2.2<br>2.4 | 2<br>29          |           |
| N Orban Diversity                                | 4.N.38<br>4 N 39 | Younger families, multi-occupancy and rented households Diverse communities in smaller semis and terraces                 | 36<br>562      | 0.2<br>2.9   | 1.0<br>0.7 | 19<br><b>424</b> |           |
| O Stable Seniors                                 |                  | Young families, limited means in terraced metropolitan areas                                                              | 309            | 1.6          | 0.9        | 180              |           |
|                                                  |                  | Living on modest means in terraces Retired homeowners in semi-detached and detached houses                                | 98<br>0        | 0.5<br>0.0   | 2.7<br>1.6 | 19<br>0          |           |
| Stretched Society                                |                  | Older couples living in detached houses, rural communities                                                                | 0              | 0.0          | 1.0        | 0                |           |
| P Tenant Living                                  |                  | Urban, aspiring flat dwellers                                                                                             | 0              | 0.0          | 1.4        | 0                |           |
|                                                  | 5.P.46           | Privately renting squeezed professionals in flats<br>Sharers and students in private rentals                              | 3,234<br>3,093 | 16.9<br>16.2 | 2.9<br>1.0 | 592<br>1,637     |           |
| Q Limited Budgets                                |                  | Singles and couples in rented flats                                                                                       | 2,460          | 12.9         | 3.0        | 425              |           |
| .R Hard-up Households                            |                  | Routine occupations, socially renting families in semis<br>Socially renting single adult households                       | 0<br>505       | 0.0<br>2.6   | 3.3<br>1.9 | 0<br><b>137</b>  | _         |
| K Haru-up Houseriolus                            |                  | Single-parent families in terraced housing Older, single-person households on the outskirts of town                       | 82<br>252      | 0.4<br>1.3   | 3.2<br>2.3 | 13<br>57         |           |
| Low Income Living                                |                  | Socially renting families in terraces                                                                                     | 46             | 0.2          | 2.0        | 12               |           |
| S Cash-strapped Families                         | 6.S.53           | Diverse families and sharers in flats                                                                                     | 0              | 0.0          | 1.7        | 0                |           |
|                                                  | 6.S.54<br>6.S.55 | Young families in socially rented semis Families in low-value terraced housing                                            | 0              | 0.0          | 1.9<br>3.0 | 0                |           |
| T Constrained Pensioners                         | 6.S.56           | Diverse young families in rented terraces and flats                                                                       | 38             | 0.2          | 0.8        | 26               |           |
|                                                  | 6.T.57<br>6.T.58 | Older renters in flats and tenements<br>Poorer pensioners in semis                                                        | 1,094<br>0     | 5.7<br>0.0   | 2.0<br>1.3 | <b>288</b><br>0  |           |
| U Challenging Circumstances                      | 6.U.59           |                                                                                                                           | 2              | 0.0          | 0.2        | 4                |           |
| N-A Director                                     | 6.U.60<br>6.U.61 | Socially renting single adult households in flats<br>Socially rented flats, singles and pensioners                        | 310<br>1,231   | 1.6<br>6.4   | 0.9<br>3.6 | 180<br>178       |           |
| Not Private Households  V Not Private Households | 71/62            | Chudante in halls of recidence                                                                                            | 407            | 0.7          | 0.1        | F03              |           |
|                                                  | 7.V.63           |                                                                                                                           | 127<br>32      | 0.7<br>0.2   | 0.1<br>0.0 | 502<br>342       |           |
|                                                  | 7.V.64<br>7.V.65 | Inactive communal populations<br>Non-residential postcodes                                                                | 75<br>0        | 0.4<br>0.0   | 0.2<br>0.0 | <b>187</b><br>0  |           |
|                                                  |                  | Total households                                                                                                          | 19,122         |              |            |                  |           |