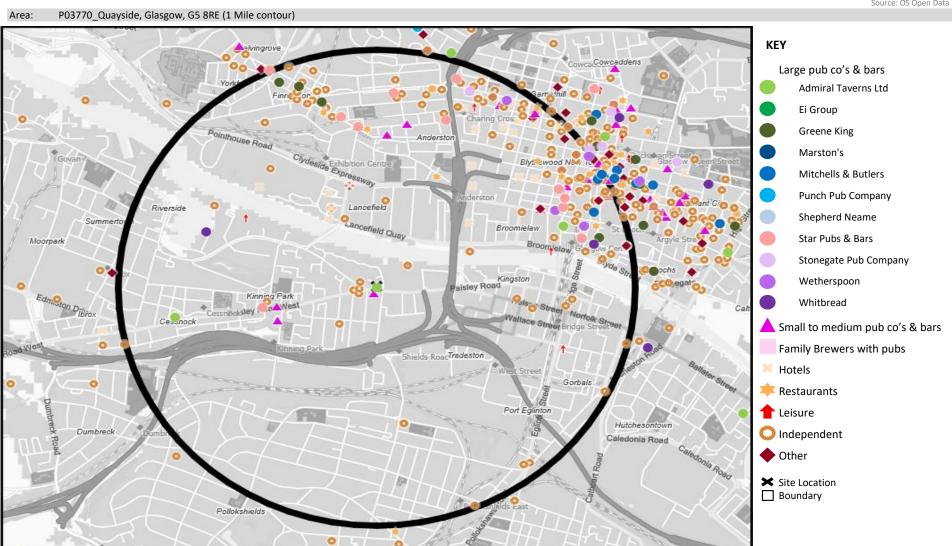

## **CGA LICENCED PREMISES - LICENCES**

© 2025 CACI Limited and all other applicable third party notices (CGA) can be found at www.caci.co.uk/copyrightnotices.pdf

Area: P03770\_Quayside, Glasgow, G5 8RE (1 Mile

| Licence Type                           | Profile | Per 1000<br>Pop (Area) | Per 1000<br>Pop (Base) | Index        | 0 100 20 |
|----------------------------------------|---------|------------------------|------------------------|--------------|----------|
| Pubs and Bars                          |         |                        |                        |              |          |
| Branded Food Pub                       | 2       | 5.0                    | 2.9                    | 170          |          |
| Cocktail Bar                           | 3       | 7.5                    | 1.4                    | 524          |          |
| Community Pub                          | 25      | 62.4                   | 26.8                   | 233          |          |
| Craft Bar                              | 1       | 2.5                    | 1.2                    | 205          |          |
| Educational Bar                        | 0       | 0.0                    | 0.9                    | 0            |          |
| Late Night Bar                         | 10      | 24.9                   | 2.0                    | <b>1259</b>  |          |
| Themed Bar                             | 4       | 10.0                   | 0.5                    | 2011         |          |
| Themed Pub                             | 3       | 7.5                    | 0.3                    | 2736         |          |
|                                        |         |                        |                        |              |          |
| Unbranded Food Pub                     | 13      | 32.4                   | 13.8                   | 235          |          |
| Unthemed High Street Pub               | 25      | 62.4                   | 8.9                    | 698          |          |
| Wine Bar                               | 1       | 2.5                    | 1.0                    | 251          |          |
| Restaurants and Cafes                  |         |                        |                        |              |          |
| Bar Restaurant                         | 26      | 64.9                   | 5.0                    | 1301         |          |
| Cafe/Delicatessen                      | 2       | 5.0                    | 1.8                    | 271          |          |
| Casual Dining Restaurant               | 16      | 39.9                   | 7.6                    | 524          |          |
| Restaurant                             | 73      | 182.1                  | 21.7                   | 839          |          |
| Accomodation and Functions             |         |                        |                        |              |          |
| Conference/Exhibition/Function/Banquet | 5       | 12.5                   | 3.6                    | 350          |          |
| Guest/Boarding House                   | 0       | 0.0                    | 2.5                    | 0            |          |
| Hotel                                  | 39      | 97.3                   | 10.8                   | 900          |          |
| Sports and Community                   |         |                        |                        |              |          |
| Bowling Alley                          | 1       | 2.5                    | 0.3                    | 938          |          |
| Commercially Run Sports Venue/Stadium  | 0       | 0.0                    | 0.5                    | 0            |          |
| Golf Club                              | 1       | 2.5                    | 3.1                    | 80           |          |
| Local Sports Club                      | 4       | 10.0                   | 11.9                   | 84           |          |
| Snooker Club                           | 0       | 0.0                    | 0.0                    | 0            |          |
| Social Club                            | 1       | 2.5                    | 12.0                   | 21           |          |
| Spa and Country Club                   | 0       | 0.0                    | 0.2                    | 0            |          |
| Sports and Leisure Centre              | 1       | 2.5                    | 1.9                    | 129          |          |
| Entertainment and Leisure              |         |                        |                        |              |          |
| Arena                                  | 1       | 2.5                    | 0.0                    | 5385         |          |
| Ballroom                               | 0       | 0.0                    | 0.0                    | 0            |          |
| Bingo Hall                             | 1       | 2.5                    | 0.0                    | <b>696</b>   |          |
| Casino                                 | 4       | 10.0                   | 0.4                    | 5564         |          |
| Cinema                                 | 2       | 10.0<br>5.0            | 0.2                    | 915          |          |
|                                        | 0       | 0.0                    | 1.3                    | 913          |          |
| Holiday/Caravan Park                   | 9       | 0.0<br>22.4            | 1.3                    | 1 <b>810</b> |          |
| Nightclub                              | 0       |                        | 0.0                    |              |          |
| Street Market                          |         | 0.0                    |                        | 0            |          |
| Theatre                                | 5       | 12.5                   | 1.0                    | 1233         |          |
| Unknown                                | 0       | 0.0                    | 0.0                    | 0            |          |

© 2025 CACI Limited and all other applicable third party notices (CGA) can be found at www.caci.co.uk/copyrightnotices.pdf

Area: P03770\_Quayside, Glasgow, G5 8RE (1 Mile

| Name                                    | Description                             | License Type                            | Owner Name                          | Postcode           |
|-----------------------------------------|-----------------------------------------|-----------------------------------------|-------------------------------------|--------------------|
|                                         |                                         |                                         |                                     |                    |
| Rosss Original Bar                      | Independent Free                        | Unthemed High Street                    | -                                   | G 13NA             |
| Barolo Grill                            | Independent Free                        | Restaurant                              | Independent Free                    | G 13NQ             |
| Cathouse                                | Cathouse Entertainment Group            | Nightclub                               | Cathouse Entertainment Group        | G 13RB             |
| Imperial Bar                            | Admiral Taverns Ltd                     | Unthemed High Street                    |                                     | G 14AZ             |
| Times Square                            | Greene King                             | Bar Restaurant                          | Greene King                         | G 14DH             |
| Hootenanny<br>Oswalds                   | Independent Free<br>Admiral Taverns Ltd | Unbranded Food Pub Unthemed High Street | Independent Free                    | G 14EE<br>G 14PL   |
| Ivory Blacks                            | Independent Free                        | Late Night Bar                          | Independent Free                    | G 14PL             |
| Classic Grand                           | Independent Free                        | Nightclub                               | Independent Free                    | G 14QD             |
| Macsorleys                              | Star Pubs & Bars                        | Unthemed High Street                    | •                                   | G 14QG             |
| Opium                                   | Independent Free                        | Restaurant                              | Independent Free                    | G 2 2UL            |
| Henglers Circus                         | Wetherspoons GB                         | Unthemed High Street                    | •                                   | G 23HW             |
| Saramago                                | Independent Free                        | Cafe/Delicatessen                       | Independent Free                    | G 2 3JD            |
| Nice N Sleazy                           | Independent Free                        | Late Night Bar                          | Independent Free                    | G 2 3LG            |
| Genting Casino                          | Genting Casino                          | Casino                                  | Genting Casino                      | G 23LW             |
| Campus Nightclub                        | Independent Free                        | Casino                                  | Independent Free                    | G 23LW             |
| Garage                                  | Cathouse Entertainment Group            | Nightclub                               | Cathouse Entertainment Group        | G 23LW             |
| Glasgow Art Club                        | Independent Free                        | Conference/Exhibition/                  | Independent Free                    | G 2 4HU            |
| State Bar                               | Caledonian Heritable                    | Unthemed High Street                    |                                     | G 24NG             |
| Babygrand                               | Baby Grand Group                        | Unbranded Food Pub                      | Baby Grand Group                    | G 24NQ             |
| Horseshoe Bar                           | Mitchells & Butlers                     | Unthemed High Street                    |                                     | G 25AE             |
| Club Tropicana & Vogue                  | Scotsman Group                          | Nightclub                               | Scotsman Group                      | G 2 5EZ            |
| St Vincents                             | Independent Free                        | Late Night Bar                          | Independent Free                    | G 2 5LA            |
| King Tuts Wah Wah Hut                   | Independent Free                        | Bar Restaurant                          | Independent Free                    | G 2 5RL            |
| Drum & Monkey                           | Mitchells & Butlers                     | Unthemed High Street                    |                                     | G 2 STF            |
| Alpen Lodge                             | Bow Hospitality                         | Unthemed High Street                    |                                     | G 2 6AB            |
| Denholms<br>Park Lane                   | Star Pubs & Bars<br>Star Pubs & Bars    | Unthemed High Street                    |                                     | G 26AB<br>G 26AE   |
| Bombay Blues                            | Independent Free                        | Unthemed High Street   Restaurant       | Independent Free                    | G 2 6AE            |
| Kitty Osheas                            | Independent Free                        | Themed Pub                              | Independent Free                    | G 2 6AY            |
| Rhoderick Dhu                           | Greene King                             | Unthemed High Street                    | •                                   | G 2 6BZ            |
| Toby Jug                                | Independent Free                        | Unthemed High Street                    | •                                   | G 2 6LL            |
| Grant Arms                              | Independent Free                        | Unthemed High Street                    |                                     | G 2 8HA            |
| Waterloo                                | Trust Inns Limited                      | Themed Pub                              | Trust Inns Limited                  | G 2 8LY            |
| Mitchell Theatre                        | Independent Free                        | Theatre                                 | Independent Free                    | G 3 7DR            |
| Driftwood                               | Star Pubs & Bars                        | <b>Unbranded Food Pub</b>               | Star Pubs & Bars                    | G 3 6UJ            |
| Cubatas                                 | Independent Free                        | Restaurant                              | Independent Free                    | G 3 7AR            |
| Bon Accord                              | Star Pubs & Bars                        | Unthemed High Street                    | F Star Pubs & Bars                  | G 3 7DA            |
| Shenaz                                  | Independent Free                        | Restaurant                              | Independent Free                    | G 3 7EE            |
| Bar Basquiat                            | Independent Free                        | Unthemed High Street                    | FIndependent Free                   | G 3 7EH            |
| Akbars                                  | Akbar Restaurants                       | Restaurant                              | Akbar Restaurants                   | G 3 7PQ            |
| Bufalo Grill                            | Independent Free                        | Restaurant                              | Independent Free                    | G 3 7PQ            |
| Grove                                   | Greene King                             | Community Pub                           | Greene King                         | G 3 7RX            |
| Big Slope                               | Independent Free                        | Bar Restaurant                          | Independent Free                    | G 3 7RZ            |
| U Jarka                                 | Independent Free                        | Restaurant                              | Independent Free                    | G 3 7SD            |
| Snaffle Bit                             | Greene King                             | Community Pub                           | Greene King                         | G 3 7TQ            |
| Hilton Hotel                            | Hilton Group                            | Hotel                                   | Hilton Group                        | G 3 8HT            |
| Brass Monkey                            | Trust Inns Limited                      | Community Pub                           | Trust Inns Limited Star Pubs & Bars | G 3 8LU            |
| Lebowskis<br>Dirty Duchess              | Kained Holdings Ltd                     | Bar Restaurant<br>Community Pub         |                                     | G 3 8LX<br>G 3 8LX |
| Taphouse Bar & Kitchen                  | Star Pubs & Bars<br>Independent Free    | Restaurant                              | Star Pubs & Bars Independent Free   | G 3 8LY            |
| University Of Glasgow Staff Bowling Clu | •                                       | Local Sports Club                       | Independent Free                    | G 38NL             |
| St Vincent Bowling Club                 | Independent Free                        | Local Sports Club                       | Independent Free                    | G 38NL             |
| St villeent bowning club                | Independent Free                        | Community Pub                           | Independent Free                    | G 3 8NU            |
| Stereo                                  | Independent Free                        | Late Night Bar                          | Independent Free                    | G 2 6PH            |
| Kelvingrove                             | Independent Free                        | Bar Restaurant                          | Independent Free                    | G 3 8TB            |
| Park Bar                                | Independent Free                        | Community Pub                           | Independent Free                    | G 3 8TE            |
| Islay Inn                               | Greene King                             | Community Pub                           | Greene King                         | G 3 8TJ            |
| Two Fat Ladies & Buttery                | Two Fat Ladies Group                    | Restaurant                              | Two Fat Ladies Group                | G 3 8UF            |
| Pickled Ginger                          | Rosemount Taverns                       | Restaurant                              | Rosemount Taverns                   | G 3 8XZ            |
| Scottish Exhibition & Conference Centre |                                         | Conference/Exhibition/                  |                                     | G 38YW             |
| Bellrock                                | Trust Inns Limited                      | Community Pub                           | Trust Inns Limited                  | G 41 1AQ           |
|                                         |                                         |                                         |                                     |                    |