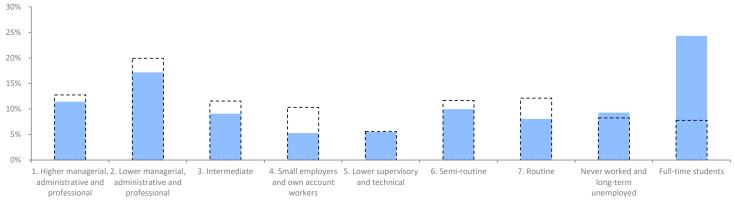

9     |       |     |
| 4. Small employers and own account workers         | 1,443        | 5.3    | 10.3   | 51     |       |     |
| 5. Lower supervisory and technical                 | 1,501        | 5.5    | 5.6    | 98     |       |     |
| 6. Semi-routine                                    | 2,727        | 10.0   | 11.7   | 85     |       |     |
| 7. Routine                                         | 2,197        | 8.0    | 12.1   | 66     |       |     |
| Never worked and long-term unemployed              | 2,538        | 9.3    | 8.2    | 112    |       |     |
| Full-time students                                 | 6,651        | 24.3   | 7.8    | 313    |       |     |
| Total population                                   | 27.358       |        |        |        |       |     |



■ Area % □ Base %