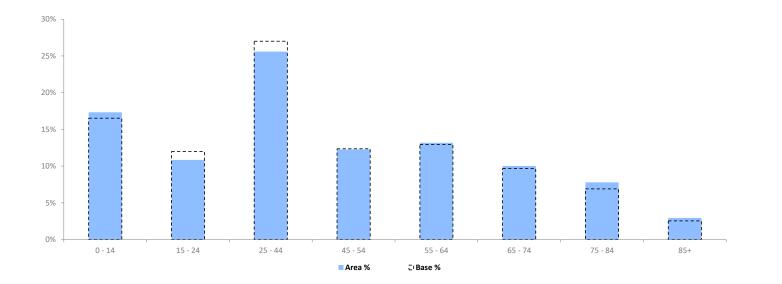

| 200 |
| 0.44             | 57.502       | 47.2   | 46.5   | 405    |   |     |     |
| 0 - 14           | 57,502       | 17.3   | 16.5   | 105    |   |     |     |
| 15 - 24          | 35,992       | 10.8   | 12.0   | 90     |   |     |     |
| 25 - 44          | 84,895       | 25.6   | 27.0   | 95     |   |     |     |
| 45 - 54          | 40,713       | 12.3   | 12.4   | 99     |   |     |     |
| 55 - 64          | 43,723       | 13.2   | 13.0   | 102    |   |     |     |
| 65 - 74          | 33,263       | 10.0   | 9.7    | 103    |   |     |     |
| 75 - 84          | 25,875       | 7.8    | 6.9    | 113    |   |     |     |
| 85+              | 9,767        | 2.9    | 2.5    | 116    |   |     |     |
| Total population | 331,730      |        |        |        |   |     |     |





### **EXPENDITURE**

© 2025 CACI Limited and all other applicable third party notices (COICOP Expenditure) can be found at www.caci.co.uk/copyrightnotices.pdf

Area: P03357\_Ashwood Inn, Stourbridge, DY8 5HP (5 Mile contour)

Base: Great Britain Year: 2024

### **EXPENDITURE ESTIMATES PER WEEK**

|                                                     | Area Spend   | Area spend<br>per hhs | Base spend<br>per hhs |     | 0 | 100 200 |
|-----------------------------------------------------|--------------|-----------------------|-----------------------|-----|---|---------|
| COICOP Categories                                   |              |                       |                       |     |   |         |
| 1. Food & non-alcoholic beverages                   | £12,616,382  | £90.89