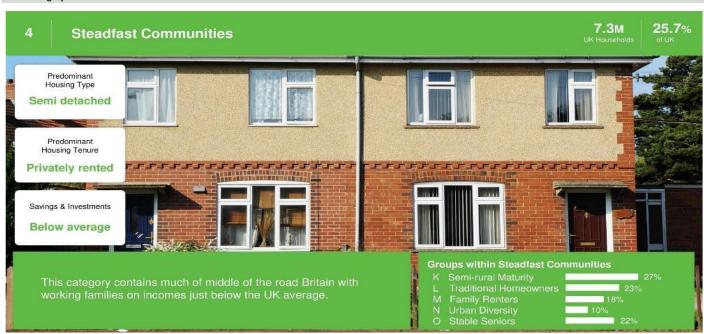

### **ACORN CATEGORY PROFILE - HOUSEHOLDS**

© 2025 CACI Limited and all other applicable third party notices (Acorn) can be found at www.caci.co.uk/copyrightnotices.pdf

P03357\_Ashwood Inn, Stourbridge, DY8 5HP (5 Mile contour) Area:

Base: **Great Britain** Year: 2024

| Acorn Cate | egory D | escription              | Area Profile | % for Area | % for Base | Index 0 | 100 | 200 |
|------------|---------|-------------------------|--------------|------------|------------|---------|-----|-----|
|            |         |                         |              |            |            |         |     |     |
|            | 1       | Luxury Lifestyles       | 1,609        | 1.2        | 3.1        | 37      |     |     |
|            | 2       | Established Affluence   | 10,327       | 7.4        | 12.3       | 61      |     |     |
|            | 3       | Thriving Neighbourhoods | 26,653       | 19.2       | 22.6       | 85      |     |     |
|            | 4       | Steadfast Communities   | 41,488       | 29.9       | 25.2       | 119     |     |     |
|            | 5       | Stretched Society       | 36,489       | 26.3       | 21.1       | 125     |     |     |
|            | 6       | Low Income Living       | 21,906       | 15.8       | 15.4       | 103     |     |     |
|            | 7       | Not Private Households  | 338          | 0.2        | 0.4        | 62      |     |     |