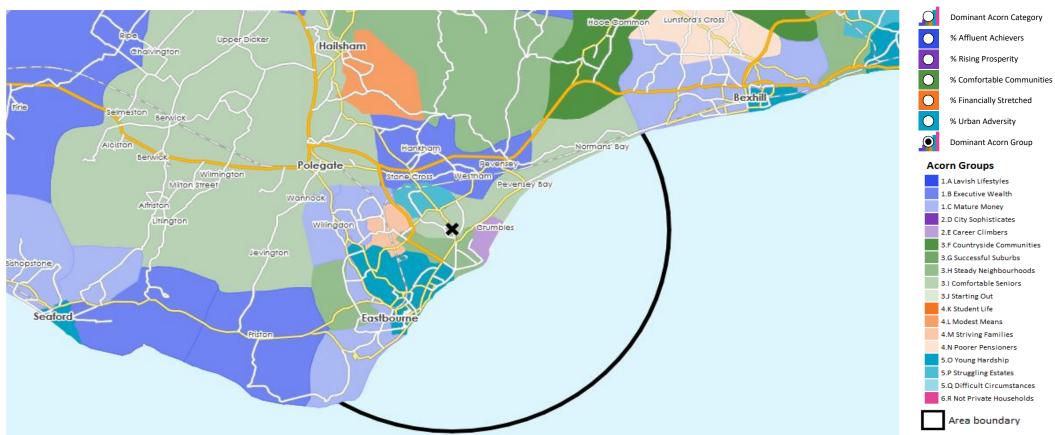

| 6.R.60 Active communal population 6.R.61 Inactive communal population 6.R.62 Business areas without resident population                                                                                                               | 24<br>280<br>0                           | 0.0<br>0.4<br>0                        | 0.1<br>0.3<br>0                        | 63<br><b>155</b><br>0                |       |

63,636

Total households





Source: OS Open Data 2018

CATEGORY GROUP TYPE MAP WHAT IS ACORN?

### **DOMINANT ACORN GROUP - HOUSEHOLDS**

 $@ \ 2024\ CACI\ Limited\ and\ all\ other\ applicable\ third\ party\ notices\ (Acorn)\ can\ be\ found\ at\ www.caci.co.uk/copyright notices.pdf$ 

Area: P04377\_Martello, Eastbourne, BN23 7DD (5 Mile contour)









CATEGORY GROUP TYPE MAP WHAT IS ACORN?

### **ACORN - WHAT IS IT?**





## **MAP OF AREA**

© 2024 CACI Limited and all other applicable third party notices can be found at www.caci.co.uk/copyrightnotices.pdf

Source: OS Open Data 2018





# **POPULATION PROJECTIONS**

© 2024 CACI Limited and all other applicable third party notices (Population Estimates and Projections) can be found at www.caci.co.uk/copyrightnotices.pdf

Area: P04377\_Martello, Eastbourne, BN23 7DD (5 Mile contour)

|                         | Area Profile            | Area %       | Base %       | Index<br>av=100  | 0 | 100      | 200 |
|-------------------------|-------------------------|--------------|--------------|------------------|---|----------|-----|
| 0 - 14<br>15 - 24       | 21,047<br>13,667