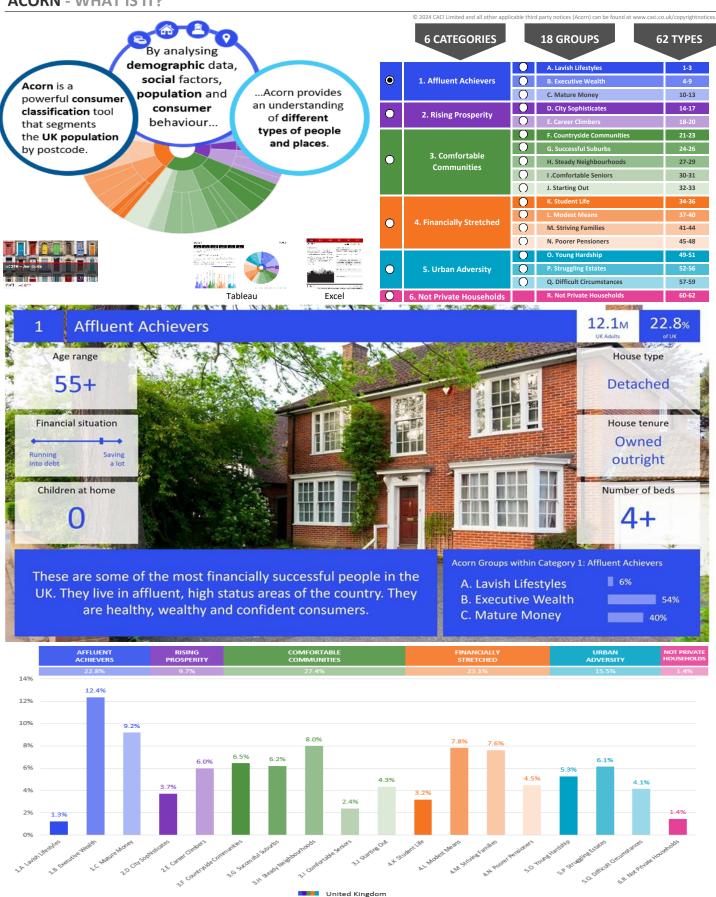

6.R.61 Inactive communal population 6.R.62 Business areas without resident population                                                                                                               | 24<br>280<br>0                           | 0.0<br>0.4<br>0                        | 0.1<br>0.3<br>0                        | 63<br><b>155</b><br>0                |       |

63,636

Total households





Source: OS Open Data 2018

CATEGORY GROUP TYPE MAP WHAT IS ACORN?

### **DOMINANT ACORN GROUP - HOUSEHOLDS**

 $@ \ 2024\ CACI\ Limited\ and\ all\ other\ applicable\ third\ party\ notices\ (Acorn)\ can\ be\ found\ at\ www.caci.co.uk/copyright notices.pdf$ 

Area: P04377\_Martello, Eastbourne, BN23 7DD (5 Mile contour)









CATEGORY GROUP TYPE MAP WHAT IS ACORN?

### **ACORN - WHAT IS IT?**





## **MAP OF AREA**

© 2024 CACI Limited and all other applicable third party notices can be found at www.caci.co.uk/copyrightnotices.pdf

Source: OS Open Data 2018





# **POPULATION PROJECTIONS**

© 2024 CACI Limited and all other applicable third party notices (Population Estimates and Projections) can be found at www.caci.co.uk/copyrightnotices.pdf

Area: P04377\_Martello, Eastbourne, BN23 7DD (5 Mile contour)

|                         | Area Profile            | Area %       | Base %       | Index<br>av=100  | 0 | 100      | 200 |
|-------------------------|-------------------------|--------------|--------------|------------------|---|----------|-----|
| 0 - 14<br>15 - 24       | 21,047<br>13,667        | 15.2<br>9.9  | 16.8<br>11.7 | 91<br>84         |   | 4        |     |
| 25