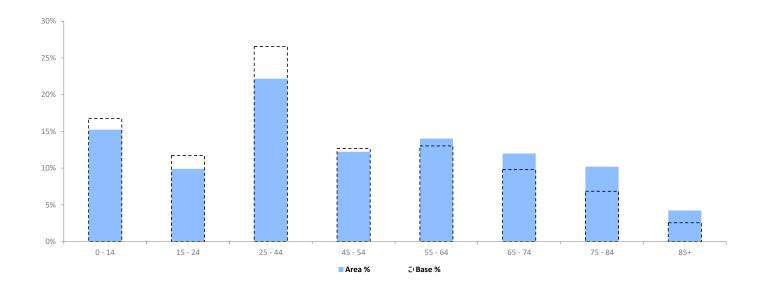

Base %       | Index<br>av=100  | 0 | 100      | 200 |
|-------------------------|-------------------------|--------------|--------------|------------------|---|----------|-----|
| 0 - 14<br>15 - 24       | 21,047<br>13,667        | 15.2<br>9.9  | 16.8<br>11.7 | 91<br>84         |   | 4        |     |
| 25 - 44                 | 30,641                  | 22.2         | 26.6         | 83               |   |          |     |
| 45 - 54<br>55 - 64      | 16,893<br>19,364        | 12.2<br>14.0 | 12.7<br>13.0 | 97<br><b>108</b> |   | <u> </u> |     |
| 65 - 74<br>75 - 84      | 16,577<br>14,095        | 12.0<br>10.2 | 9.8<br>6.9   | 122<br>149       |   |          |     |
| 85+<br>Total population | 5,847<br><b>138,131</b> | 4.2          | 2.6          | 166              |   |          |     |





## **EXPENDITURE**

© 2024 CACI Limited and all other applicable third party notices (COICOP Expenditure) can be found at www.caci.co.uk/copyrightnotices.pdf

Area: P04377\_Martello, Eastbourne, BN23 7DD (5 Mile contour)

Base: Great Britain Year: 2023

#### **EXPENDITURE ESTIMATES PER WEEK**

|                                                     | Area Spend  | Area spend<br>per hhs | Base spend<br>per hhs | Index<br>av=100 | 0 1 | 200 |
|-----------------------------------------------------|-------------|-----------------------|-----------------------|-----------------|-----|-----|
| COICOP Categories                                   |             |                       |                       |                 |     |     |
| 1. Food & non-alcoholic beverages                   | £