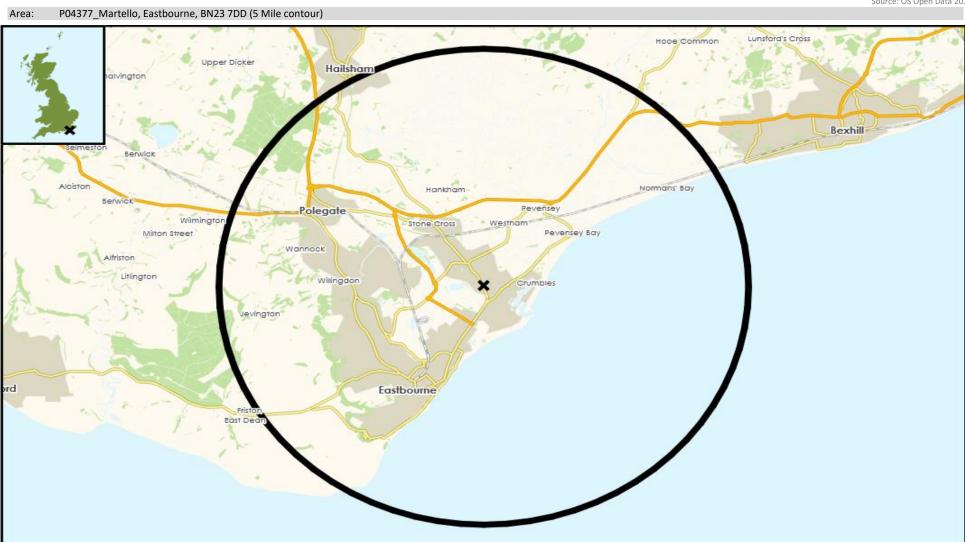

© 2024 CACI Limited and all other applicable third party notices (CGA) can be found at www.caci.co.uk/copyrightnotices.pdf

Area: P04377\_Martello, Eastbourne, BN23 7DD (5 Base: Great Britain

2023 Year:

| Licence Type     | Profile | Per 1000<br>Pop (Area) | Per 1000<br>Pop (Base) | Index | 0 | 100 | 200 |
|------------------|---------|------------------------|------------------------|-------|---|-----|-----|
| Pubs & Full On   | 123     | 89.0                   | 81.7                   | 109   |   |     |     |
| Proprietary Club | 6       | 4.3                    | 7.3                    | 60    |   |     |     |
| Registered Club  | 30      | 21.7                   | 28.2                   | 77    |   |     |     |
| Restaurant       | 64      | 46.3                   | 32.1                   | 144   |   |     |     |
| Residential      | 10      | 7.2                    | 2.7                    | 271   |   |     |     |

© 2024 CACI Limited and all other applicable third party notices (CGA) can be found at www.caci.co.uk/copyrightnotices.pdf

Area: P04377\_Martello, Eastbourne, BN23 7DD (5

| Licence Type     | Profile | Per 1000<br>Pop (Area) | Per 1000<br>Pop (Base) | Index | 0 | 100 | 200 |
|------------------|---------|------------------------|------------------------|-------|---|-----|-----|
| - 1 0 - 11 -     |         |                        |                        |       |   | _   |     |
| Pubs & Full On   | 123     | 89.0                   | 81.7                   | 109   |   |     |     |
| Proprietary Club | 6       | 4.3                    | 7.3                    | 60    |   |     |     |
| Registered Club  | 30      | 21.7                   | 28.2                   | 77    |   |     |     |
| Restaurant       | 64      | 46.3                   | 32.1                   | 144   |   |     |     |
| Residential      | 10      | 7.2                    | 2.7                    | 271   |   |     |     |

© 2024 CACI Limited and all other applicable third party notices (CGA) can be found at www.caci.co.uk/copyrightnotices.pdf

P04377\_Martello, Eastbourne, BN23 7DD (5 Area:

Great Britain 2023 Base: Year:

| Licence Type     | Profile | Per 1000<br>Pop (Area) | Per 1000<br>Pop (Base) | Index | 0 | 100 200 |
|------------------|---------|------------------------|------------------------|-------|---|---------|
| Pubs & Full On   | 123     | 89.0                   | 81.7                   | 109   |   |         |
| Proprietary Club | 6       | 4.3                    | 7.3                    | 60    |   |         |
| Registered Club  | 30      | 21.7                   | 28.2                   | 77    |   |         |
| Restaurant       | 64      | 46.3                   | 32.1                   | 144   |   |         |
| Residential      | 10      | 7.2                    | 2.7                    | 271   |   |         |

© 2024 CACI Limited and all other applicable third party notices (CGA) can be found at www.caci.co.uk/copyrightnotices.pdf

Area: P04377\_Martello, Eastbourne, BN23 7DD (5

| Licence Type     | Profile | Per 1000<br>Pop (Area) | Per 1000<br>Pop (Base) | Index | 0 | 100 | 200 |
|------------------|---------|------------------------|------------------------|-------|---|-----|-----|
| Pubs & Full On   | 123     | 89.0                   | 81.7                   | 109   |   |     |     |
| Proprietary Club | 6       | 4.3                    | 7.3                    | 60    |   |     |     |
| Registered Club  | 30      | 21.7                   | 28.2                   | 77    |   |     |     |
| Restaurant       | 64      | 46.3                   | 32.1                   | 144   |   |     |     |
| Residential      | 10      | 7.2                    | 2.7                    | 271   |   |     |     |