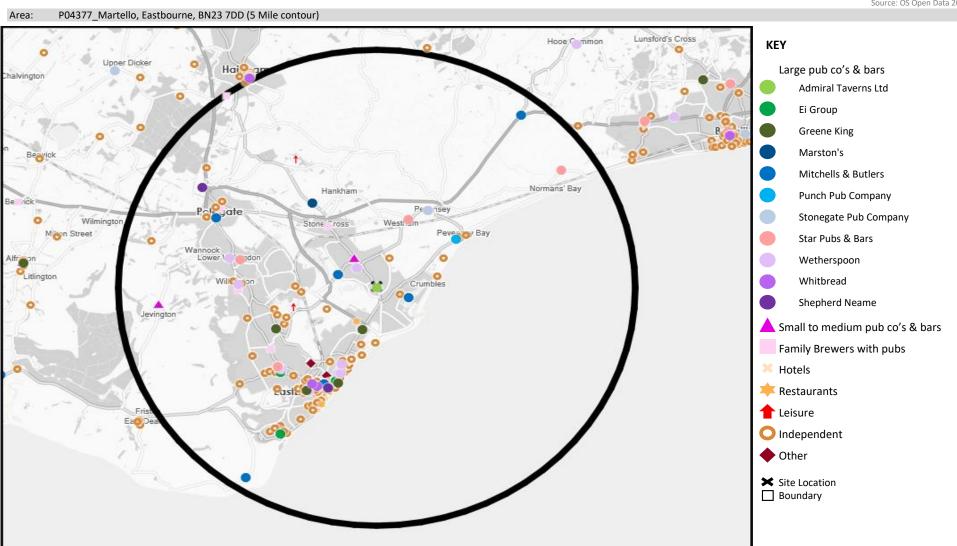

© 2024 CACI Limited and all other applicable third party notices (CGA) can be found at www.caci.co.uk/copyrightnotices.pdf

Area: P04377\_Martello, Eastbourne, BN23 7DD (5 Base: Great Britain

2023 Year:

| Licence Type     | Profile | Per 1000<br>Pop (Area) | Per 1000<br>Pop (Base) | Index | 0 | 100 | 200 |
|------------------|---------|------------------------|------------------------|-------|---|-----|-----|
| Pubs & Full On   | 123     | 89.0                   | 81.7                   | 109   |   |     |     |
| Proprietary Club | 6       | 4.3                    | 7.3                    | 60    |   |     |     |
| Registered Club  | 30      | 21.7                   | 28.2                   | 77    |   |     |     |
| Restaurant       | 64      | 46.3                   | 32.1                   | 144   |   |     |     |
| Residential      | 10      | 7.2                    | 2.7                    | 271   |   |     |     |

| Name                                   | Description                          | License Type                      | Owner Name                              | Postcode             |
|----------------------------------------|--------------------------------------|-----------------------------------|-----------------------------------------|----------------------|
| Couradish Hatal                        | Drita maio Hatala                    | Duka 9 Full On                    | Drita ania Hatala                       | DN24 ADII            |
| Cavendish Hotel                        | Britannia Hotels                     | Pubs & Full On                    | Britannia Hotels                        | BN21 4DH             |
| Wheatsheaf Inn                         | Stonegate Pub Company                | Pubs & Full On                    | Stonegate Pub Company                   | BN20 9HP             |
| Hydro Hotel                            | Independent Free                     | Pubs & Full On<br>Pubs & Full On  | Independent Free<br>Mitchells & Butlers | BN20 7HZ             |
| Beachy Head                            | Mitchells & Butlers                  |                                   |                                         | BN20 7YA             |
| Xing Fu                                | Independent Free                     | Restaurant                        | Independent Free                        | BN20 7RG             |
| Ship                                   | Wellington                           | Pubs & Full On                    | Wellington                              | BN20 7RH             |
| Pilot Inn                              | Ei Group                             | Pubs & Full On<br>Registered Club | Ei Group                                | BN20 7RW             |
| Greynore                               | Independent Free                     | U                                 | Independent Free                        | BN20 7UN<br>BN20 8BP |
| Royal Eastbourne Golf Club<br>Red Lion | Independent Free<br>Hall & Woodhouse | Registered Club<br>Pubs & Full On | Independent Free<br>Hall & Woodhouse    | BN20 9HQ             |
| Willingdon Golf Club                   | Independent Free                     | Registered Club                   | Independent Free                        | BN20 9AA             |
| British Queen                          | Stonegate Pub Company                | Pubs & Full On                    | Stonegate Pub Company                   | BN20 9PG             |
| Ellesmere Hotel                        | Independent Free                     | Pubs & Full On                    | Independent Free                        | BN21 4EA             |
| Thai Brasserie                         | Independent Free                     | Restaurant                        | Independent Free                        | BN21 1BD             |
| Prince Albert                          | Ei Group                             | Pubs & Full On                    | Ei Group                                | BN21 1HG             |
| Lamb Inn                               | Harvey                               | Pubs & Full On                    | Harvey                                  | BN21 1HH             |
| Spice Garden                           | Independent Free                     | Pubs & Full On                    | Independent Free                        | BN21 1HT             |
| Two Bulls At The Tally Ho              | Independent Free                     | Pubs & Full On                    | Independent Free                        | BN21 1JB             |
| Rainbow                                | Stonegate Pub Company                | Pubs & Full On                    | Stonegate Pub Company                   | BN21 1NB             |
| Ginsensgs Japanese Bistro              | Independent Free                     | Restaurant                        | Independent Free                        | BN21 1NX             |
| Crown                                  | Star Pubs & Bars                     | Pubs & Full On                    | Star Pubs & Bars                        | BN21 1PB             |
| Star Inn                               | Stonegate Pub Company                | Pubs & Full On                    | Stonegate Pub Company                   | BN21 1PD             |
| Hurst Arms                             | Harvey                               | Pubs & Full On                    | Harvey                                  | BN21 1TW             |
| Rodmill                                | Greene King                          | Pubs & Full On                    | Greene King                             | BN21 2QP             |
| Eastbourne Hospital Staff Sports And   | <u> </u>                             | Registered Club                   | Independent Free                        | BN21 2UD             |
| Devonshire Club                        | Independent Free                     | Registered Club                   | Independent Free                        | BN21 3BN             |
| Tuk Tuk                                | Independent Free                     | Restaurant                        | Independent Free                        | BN21 3DR             |
| Mr Hau Of Eastbourne                   | Independent Free                     | Restaurant                        | Independent Free                        | BN21 3DH             |
| Athens Restaurant                      | Independent Free                     | Restaurant                        | Independent Free                        | BN21 3DH             |
| Rostick                                | Independent Free                     | Restaurant                        | Independent Free                        | BN21 3DH             |
| Marine Parade Hotel                    | Independent Free                     | Pubs & Full On                    | Independent Free                        | BN21 3DX             |
| Queens Hotel                           | Leisureplex Hotels                   | Pubs & Full On                    | Leisureplex Hotels                      | BN21 3DY             |
| Savoy Court Hotel                      | Independent Free                     | Pubs & Full On                    | Independent Free                        | BN21 3EJ             |
| Afton Hotel                            | Independent Free                     | Pubs & Full On                    | Independent Free                        | BN21 3EJ             |
| Curry Leaf                             | Independent Free                     | Restaurant                        | Independent Free                        | BN21 3HA             |
| Cameo                                  | Rekom UK                             | Proprietary Club                  | Rekom UK                                | BN21 3EU             |
| Next Door                              | Independent Free                     | Pubs & Full On                    | Independent Free                        | BN21 3JX             |
| Bills                                  | Bills Restaurants                    | Pubs & Full On                    | Bills Restaurants                       | BN21 3NU             |
| Duke Of Devonshire                     | Mitchells & Butlers                  | Pubs & Full On                    | Mitchells & Butlers                     | BN21 3NU             |
| Townhouse                              | Star Pubs & Bars                     | Pubs & Full On                    | Star Pubs & Bars                        | BN21 3PA             |
| Charlie Browns Diner                   | Independent Free                     | Restaurant                        | Independent Free                        | BN21 3PB             |
| Seafare Restaurant                     | Independent Free                     | Restaurant                        | Independent Free                        | BN21 3PD             |
| Phoenix                                | Ei Group                             | Pubs & Full On                    | Ei Group                                | BN21 3PF             |
| Seafront Tandoori                      | Independent Free                     | Restaurant                        | Independent Free                        | BN21 3PL             |
| Kostas                                 | Independent Free                     | Restaurant                        | Independent Free                        | BN21 3PP             |
| Hart                                   | Unknown                              | Pubs & Full On                    | Unknown                                 | BN21 3RR             |
| Chatsworth Hotel                       | Lion Hotels Group                    | Pubs & Full On                    | Lion Hotels Group                       | BN21 3YR             |
| Mansion Hotel                          | Lion Hotels Group                    | Pubs & Full On                    | Lion Hotels Group                       | BN21 3YS             |
| Cumberland Hotel                       | Independent Free                     | Pubs & Full On                    | Independent Free                        | BN21 3YT             |
| Haddon Hall Hotel                      | Independent Free                     | Pubs & Full On                    | Independent Free                        | BN21 4AJ             |
| Imperial Hotel                         | Holdsworth Hotels                    | Pubs & Full On                    | Holdsworth Hotels                       | BN21 4AH             |
| Da Vinci Hotel                         | Independent Free                     | Pubs & Full On                    | Independent Free                        | BN21 4BQ             |
| Holiday Inn Fish Restaurant            | Independent Free                     | Restaurant                        | Independent Free                        | BN21 4BT             |
| 700                                    |                                      |                                   |                                         |                      |