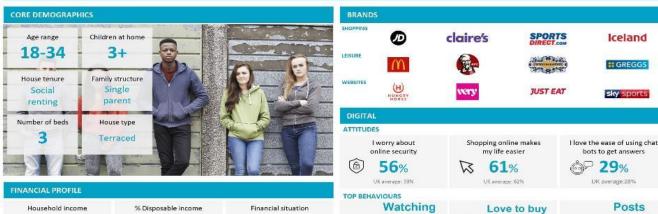

7.4        | 87      |     |  |
| 4.N         | Poorer Pensioners       | 2,977        | 4.7        | 5.8        | 81      |     |  |
| 5. Urban    | Adversity               |              |            |            |         |     |  |
| 5.0         | Young Hardship          | 9,438        | 14.8       | 6.3        | 237     |     |  |
| 5.P         | Struggling Estates      | 2,000        | 3.1        | 5.7        | 55      |     |  |
| 5.Q         | Difficult Circumstances | 2,056        | 3.2        | 5.2        | 62      |     |  |
| 6. Not Pri  | vate Households         |              |            |            |         |     |  |
| 6.R         | Not Private Households  | 304          | 0.5        | 0.3        | 139     |     |  |

#### Acorn Group Pen Portrait

Struggling Estates







28%

30%



£28k

£32k

TV /

videos on

new gadgets

and

appliances

6.5%

ratings /

reviews

online

W

3.4<sub>M</sub>





CATEGORY GROUP TYPE MAP WHAT IS ACORN?

### **ACORN TYPE PROFILE - HOUSEHOLDS**

P04377\_Martello, Eastbourne, BN23 7DD (5 Mile contour)

Base: Great Britain

2023 Year:





| orn Type Description                                 |                                                                                                                                                                                                                                       | Area Profile                             | % for Area                             | % for Base                             | Index                                | 0 100 |
|------------------------------