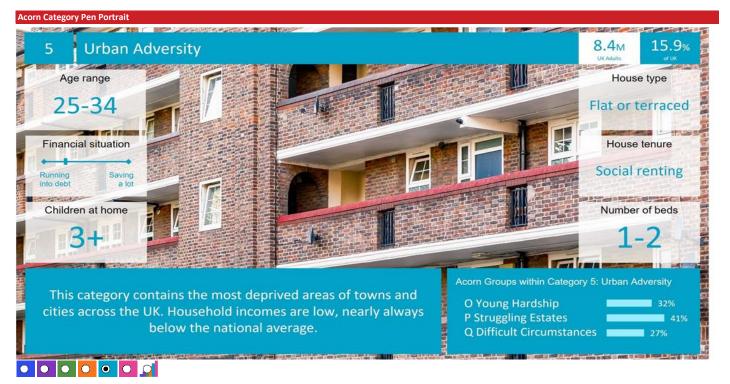

|
| O                          | 2     | Rising Prosperity       | 9,347        | 6.5        | 10.2       | 64      |     |     |
| 0                          | 3     | Comfortable Communities | 30,952       | 21.6       | 26.5       | 81      |     |     |
| 0                          | 4     | Financially Stretched   | 41,533       | 28.9       | 23.7       | 122     |     |     |
| 0                          | 5     | Urban Adversity         | 29,633       | 20.7       | 17.2       | 120     |     |     |
| 0                          | 6     | Not Private Households  | 568          | 0.4        | 0.3        | 115     |     |     |
| ø                          | Grapl | h                       |              |            |            |         |     |     |

Total households 143,483









CATEGORY **GROUP** TYPE MAP WHAT IS ACORN?

### **ACORN GROUP PROFILE - HOUSEHOLDS**

© 2024 CACI Limited and all other applicable third party notices (Acorn) can be found at www.caci.co.uk/copyrightnotices.pdf

Area: P04337\_Fairham Hotel, Nottingham, NG11 8LT (5 Mile contour) Base: Great Britain

Year: 2023

| Group Des   | cription                | Area Profile | % for Area | % for Base | Index 0 | 100 |  |
|-------------|-------------------------|--------------|------------|------------|---------|-----|--|
| 1. Affluer  | nt Achievers            |              |            |            |         |     |  |
| 1.A         | Lavish Lifestyles       | 1,488        | 1.0        | 1.1        | 94      |     |  |
| 1.B         | Executive Wealth        | 19,271       | 13.4       | 11