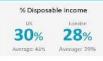

| 104     |     |  |
| 4.N         | Poorer Pensioners       | 7,122        | 5.0        | 5.8        | 86      |     |  |
| 5. Urban    | Adversity               |              |            |            |         |     |  |
| 5.0         | Young Hardship          | 10,852       | 7.6        | 6.3        | 121     |     |  |
| 5.P         | Struggling Estates      | 5,865        | 4.1        | 5.7        | 72      |     |  |
| 5.Q         | Difficult Circumstances | 12,916       | 9.0        | 5.2        | 172     |     |  |
| 6. Not Pri  | vate Households         |              |            |            |         | _   |  |
| 6.R         | Not Private Households  | 568          | 0.4        | 0.3        | 115     |     |  |

#### Acorn Group Pen Portrait









Household income













# GREGGS

6.5%

3.4<sub>M</sub>







































CATEGORY GROUP TYPE MAP WHAT IS ACORN?

### **ACORN TYPE PROFILE - HOUSEHOLDS**

P04337\_Fairham Hotel, Nottingham, NG11 8LT (5 Mile contour)

Base: **Great Britain** 

2023 Year:





| ar: 2023                                            |                                                    |                                                                                                                                                                                        |                                                    |                                        |                                        |                                      | rofile % |
|----------------------------------------------------