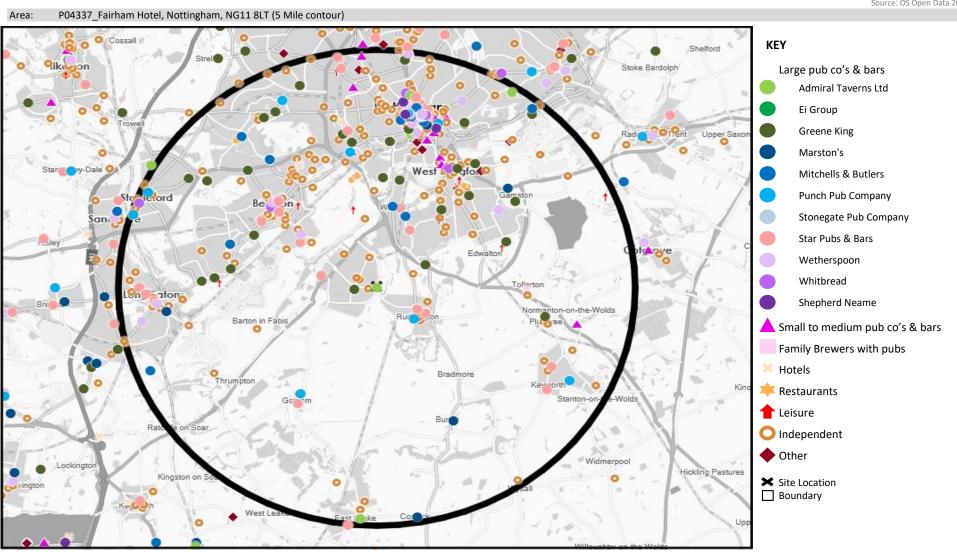

© 2024 CACI Limited and all other applicable third party notices (CGA) can be found at www.caci.co.uk/copyrightnotices.pdf

Area: P04337\_Fairham Hotel, Nottingham, NG11 8
Base: Great Britain

Base: Great Year: 2023

| Licence Type     | Profile | Per 1000<br>Pop (Area) | Per 1000<br>Pop (Base) | Index | 0 | 100 200 |
|------------------|---------|------------------------|------------------------|-------|---|---------|
| Pubs & Full On   | 324     | 90.7                   | 81.7                   | 111   |   |         |
| Proprietary Club | 37      | 10.4                   | 7.3                    | 142   |   |         |
| Registered Club  | 93      | 26.0                   | 28.2                   | 92    |   |         |
| Restaurant       | 156     | 43.7                   | 32.1                   | 136   |   |         |
| Residential      | 4       | 1.1                    | 2.7                    | 42    |   |         |

| Name                      | Description                 | License Type     | Owner Name                  | Postcode |
|---------------------------|-----------------------------|------------------|-----------------------------|----------|
| Rushcliffe Golf Club      | Independent Free            | Registered Club  | Independent Free            | LE12 5RL |
| Nags Head                 | Pub People Co Ltd           | Pubs & Full On   | Admiral Taverns Ltd         | LE12 6PG |
| East Leake Leisure Centre | Independent Free            | Proprietary Club | Independent Free            | LE12 6QN |
| Hop Merchant              | Punch Pub Company           | Pubs & Full On   | Punch Pub Company           | NG 1 2AG |
| Pop World                 | Stonegate Pub Company       | Pubs & Full On   | Stonegate Pub Company       | NG 1 2HW |
| Lord Roberts              | Punch Pub Company           | Pubs & Full On   | Punch Pub Company           | NG 1 3AN |
| Old Dog & Partridge       | Greene King                 | Pubs & Full On   | Greene King                 | NG 1 3DA |
| Six Barrel Drafthouse     | Pub People Co Ltd           | Pubs & Full On   | Star Pubs & Bars            | NG 1 3GX |
| Playwright 38             | Wells & Co                  | Pubs & Full On   | Wells & Co                  | NG 1 4FQ |
| Tap & Tumbler             | Greene King                 | Pubs & Full On   | Greene King                 | NG 1 5FW |
| Dragon                    | Punch Pub Company           | Pubs & Full On   | Punch Pub Company           | NG 1 6JE |
| Fox And Grapes            | Castle Rock                 | Pubs & Full On   | Castle Rock                 | NG 1 1DL |
| Mandarin Restaurant       | Independent Free            | Restaurant       | Independent Free            | NG 1 1FP |
| Cock & Hoop               | Independent Free            | Pubs & Full On   | Independent Free            | NG 1 1HF |
| Merchantssaints Bar       | Independent Free            | Pubs & Full On   | Independent Free            | NG 1 1HN |
| Lace Market Hotel         | Independent Free            | Pubs & Full On   | Independent Free            | NG 1 1HN |
| Bistro Live               | Independent Free            | Pubs & Full On   | Independent Free            | NG 1 1JS |
| Nottingham Bowl           | Disco Bowl Ltd              | Proprietary Club | Disco Bowl Ltd              | NG 1 1JZ |
| Angel                     | Angel Microbrewery          | Pubs & Full On   | Angel Microbrewery          | NG 1 1LG |
| Six Barrel Drafthouse     | Pub People Co Ltd           | Pubs & Full On   | Stonegate Pub Company       | NG 1 1NN |
| Paste                     | Independent Free            | Restaurant       | Independent Free            | NG 1 1NN |
| Lace Market Theatre       | Independent Free            | Pubs & Full On   | Independent Free            | NG 1 1QN |
| Petit Paris               | Independent Free            | Restaurant       | Independent Free            | NG 1 2AE |
| Route One                 | Ei Group                    | Pubs & Full On   | Ei Group                    | NG 1 2AG |
| Gusto                     | Gusto Restaurants Group Ltd | Restaurant       | Gusto Restaurants Group Ltd | NG 1 2AP |
| Rosas Thai                | Rosa's Thai                 | Restaurant       | Rosa's Thai                 | NG 1 2AY |
| Coach & Horses            | Star Pubs & Bars            | Pubs & Full On   | Star Pubs & Bars            | NG 1 2AP |
| Cosy Club                 | Loungers                    | Pubs & Full On   | Loungers                    | NG 1 2EX |
| Five Guys                 | Five Guys                   | Restaurant       | Five Guys                   | NG 1 2DR |
| Bodega                    | DHP Family Ltd              | Proprietary Club | DHP Family Ltd              | NG 1 2ED |
| Thurland Hall             | Stonegate Pub Company       | Pubs & Full On   | Stonegate Pub Company       | NG 1 3DR |
| Pit & Pendulum            | Stonegate Pub Company       | Pubs & Full On   | Stonegate Pub Company       | NG 1 2EW |
| Be At One                 | Stonegate Pub Company       | Pubs & Full On   | Stonegate Pub Company       | NG 1 2EX |
| Pepper Rocks              | Independent Free            | Pubs & Full On   | Independent Free            | NG 1 2GH |
| Cross Keys                | RedCat Pub Company          | Pubs & Full On   | RedCat Pub Company          | NG 1 2GJ |
| Herbert Kilpin            | Independent Free            | Pubs & Full On   | Independent Free            | NG 1 2GS |
| Dosa And Chutney          | Independent Free            | Restaurant       | Independent Free            | NG 1 2NB |
| Balti House Restaurant    | Independent Free            | Restaurant       | Independent Free            | NG 1 3AG |
| Revolution                | Revolution Bars Group       | Pubs & Full On   | Revolution Bars Group       | NG 1 3AJ |
| Broadway Cafe Bar         | Independent Free            | Pubs & Full On   | Independent Free            | NG 1 3AL |
| Newmarket                 | Star Pubs & Bars            | Pubs & Full On   | Star Pubs & Bars            | NG 1 3BA |
| Pryzm                     | Rekom UK                    | Proprietary Club | Rekom UK                    | NG 1 3BB |
| Nottingham Legend         | Punch Pub Company           | Pubs & Full On   | Punch Pub Company           | NG 1 1GD |
| Mojo                      | Voodoo Doll Ltd             | Pubs & Full On   | Voodoo Doll Ltd             | NG 1 3DR |
| Peacock Hotel             | Star Pubs & Bars            | Pubs & Full On   | Star Pubs & Bars            | NG 1 3FB |
| Noor Jahan Restaurant     | Independent Free            | Restaurant       | Independent Free            | NG 1 3FB |
| Lincolnshire Poacher      | Castle Rock                 | Pubs & Full On   | Castle Rock                 | NG 1 3FR |
| Lobster Pot               | Independent Free            | Restaurant       | Independent Free            | NG 1 3FS |
| Hilton Hotel              | Hilton Group                | Pubs & Full On   | Hilton Group                | NG 1 3PZ |
| Rose Of England           | Star Pubs & Bars            | Pubs & Full On   | Star Pubs & Bars            | NG 1 3GY |
| New Foresters             | Trust Inns Limited          | Pubs & Full On   | Trust Inns Limited          | NG 1 3LX |
| Sarangbang                | Independent Free            | Restaurant       | Independent Free            | NG 1 3FQ |
| New Mechanics Social Club | Independent Free            | Registered Club  | Independent Free            | NG 1 4EZ |
|                           | •                           | <u> </u>         |                             |          |