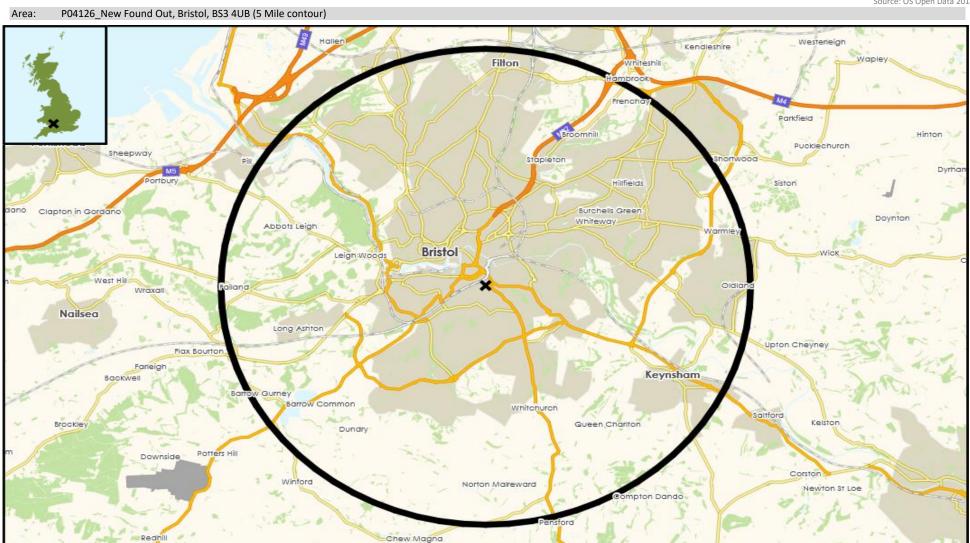

© 2024 CACI Limited and all other applicable third party notices (CGA) can be found at www.caci.co.uk/copyrightnotices.pdf

Area: P04126\_New Found Out, Bristol, BS3 4UB (5

| Licence Type     | Profile | Per 1000<br>Pop (Area) | Per 1000<br>Pop (Base) | Index | 0 | 100 | 200 |
|------------------|---------|------------------------|------------------------|-------|---|-----|-----|
| Pubs & Full On   | 517     | 86.4                   | 81.7                   | 106   |   |     |     |
| Proprietary Club | 56      | 9.4                    | 7.3                    | 128   |   |     |     |
| Registered Club  | 163     | 27.2                   | 28.2                   | 97    |   | 1   |     |
| Restaurant       | 254     | 42.4                   | 32.1                   | 132   |   |     |     |
| Residential      | 7       | 1.2                    | 2.7                    | 44    |   |     |     |