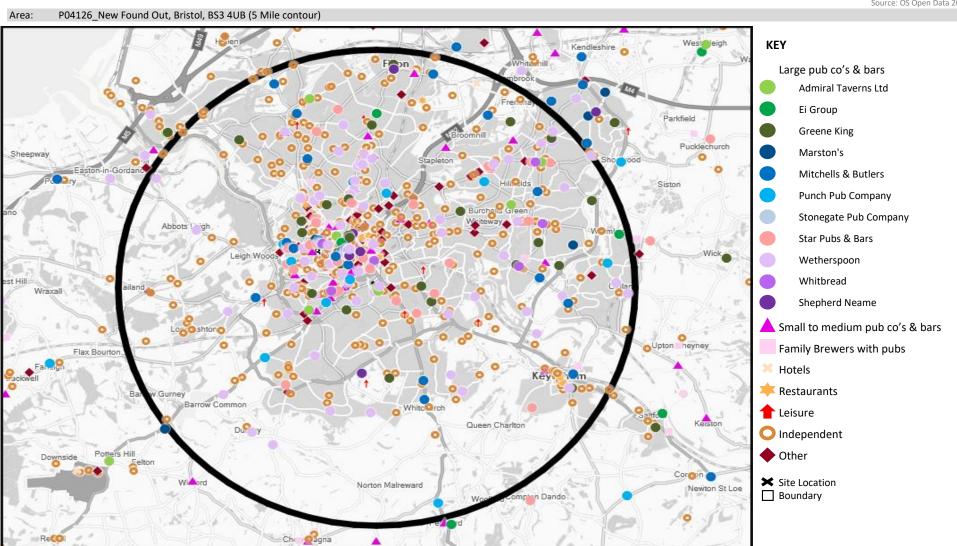

© 2024 CACI Limited and all other applicable third party notices (CGA) can be found at www.caci.co.uk/copyrightnotices.pdf

Area: P04126\_New Found Out, Bristol, BS3 4UB (5

| Licence Type     | Profile | Per 1000<br>Pop (Area) | Per 1000<br>Pop (Base) | Index | 0 | 100 | 200 |
|------------------|---------|------------------------|------------------------|-------|---|-----|-----|
| Pubs & Full On   | 517     | 86.4                   | 81.7                   | 106   |   |     |     |
| Proprietary Club | 56      | 9.4                    | 7.3                    | 128   |   |     |     |
| Registered Club  | 163     | 27.2                   | 28.2                   | 97    |   | 1   |     |
| Restaurant       | 254     | 42.4                   | 32.1                   | 132   |   |     |     |
| Residential      | 7       | 1.2                    | 2.7                    | 44    |   |     |     |