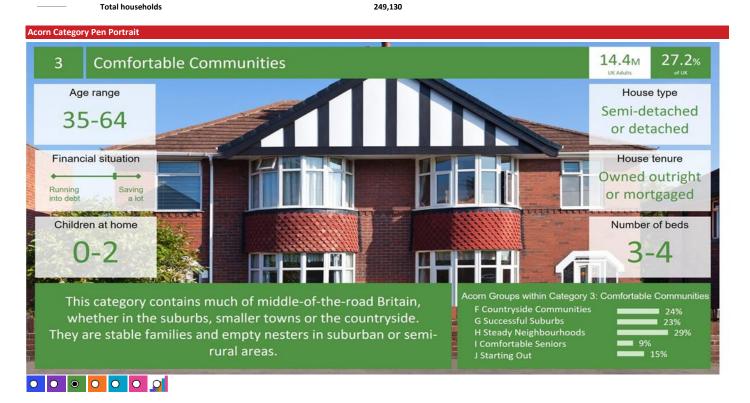

© 2024 CACI Limited and all other applicable third party notices (CGA) can be found at www.caci.co.uk/copyrightnotices.pdf

Area: P04126\_New Found Out, Bristol, BS3 4UB (5

| Licence Type     | Profile | Per 1000<br>Pop (Area) | Per 1000<br>Pop (Base) | Index | 0 | 100 | 200 |
|------------------|---------|------------------------|------------------------|-------|---|-----|-----|
| Pubs & Full On   | 517     | 86.4                   | 81.7                   | 106   |   |     |     |
| Proprietary Club | 56      | 9.4                    | 7.3                    | 128   |   |     |     |
| Registered Club  | 163     | 27.2                   | 28.2                   | 97    |   | 1   |     |
| Restaurant       | 254     | 42.4                   | 32.1                   | 132   |   |     |     |
| Residential      | 7       | 1.2                    | 2.7                    | 44    |   |     |     |