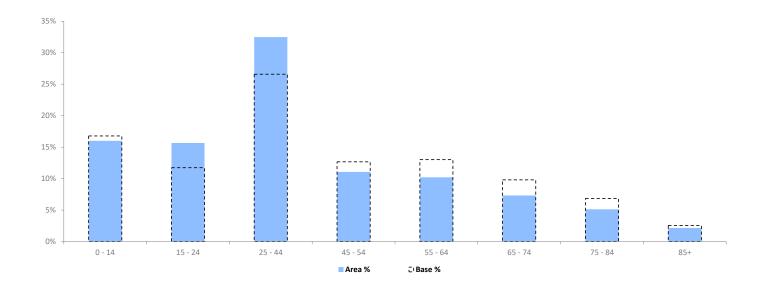

© 2024 CACI Limited and all other applicable third party notices (CGA) can be found at www.caci.co.uk/copyrightnotices.pdf

Area: P04126\_New Found Out, Bristol, BS3 4UB (5

| Licence Type     | Profile | Per 1000<br>Pop (Area) | Per 1000<br>Pop (Base) | Index | 0 | 100 | 200 |
|------------------|---------|------------------------|------------------------|-------|---|-----|-----|
| Pubs & Full On   | 517     | 86.4                   | 81.7                   | 106   |   |     |     |
| Proprietary Club | 56      | 9.4                    | 7.3                    | 128   |   |     |     |
| Registered Club  | 163     | 27.2                   | 28.2                   | 97    |   | 1   |     |
| Restaurant       | 254     | 42.4                   | 32.1                   | 132   |   |     |     |
| Residential      | 7       | 1.2                    | 2.7                    | 44    |   |     |     |