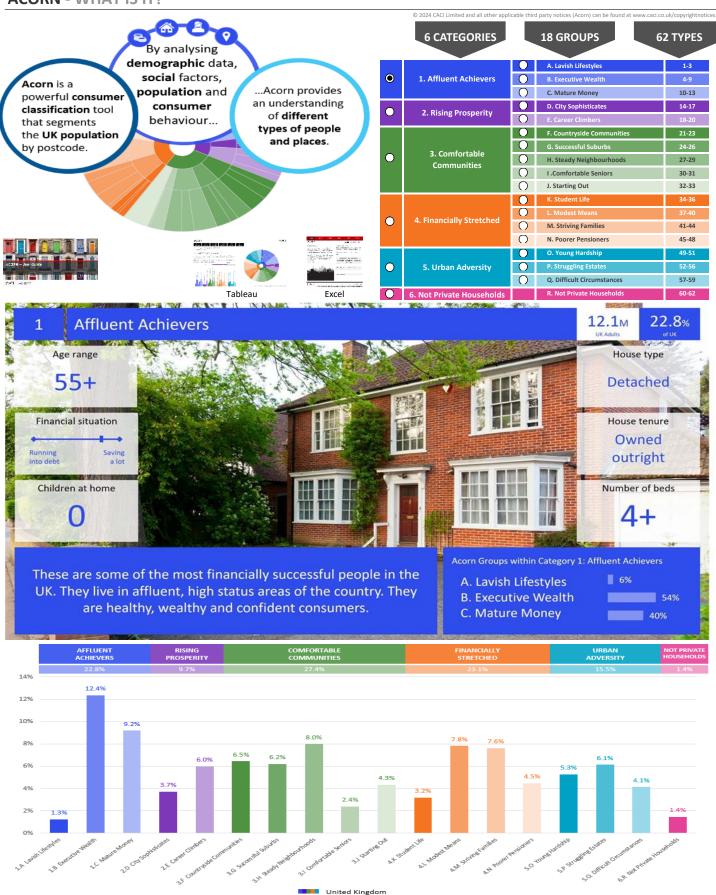

ffluent Achievers Filton 0 % Rising Prosperity % Comfortable Communities 0 % Financially Stretched Portishead Pucklechurch Sheepway % Urban Adversity Dominant Acorn Group Siston Clapton in Gordano **Acorn Groups** 1.A Lavish Lifestyles 1.B Executive Wealth 1.C Mature Money Cold Ashton 2.D City Sophisticates Tickenham 2.E Career Climbers 3.F Countryside Communities Nailsea 3.G Successful Suburbs 3.H Steady Neighbourhoods Cheyney 3.I Comfortable Seniors 3.J Starting Out Keynsham 4.K Student Life 4.L Modest Means Whitehureh 4.M Striving Families Kelston 4.N Poorer Pensioners



Claverham

Norton Malreward

5.0 Young Hardship

5.P Struggling Estates 5.Q Difficult Circumstances

6.R Not Private Households

Area boundary





CATEGORY GROUP TYPE MAP WHAT IS ACORN?

#### **ACORN - WHAT IS IT?**





#### **MAP OF AREA**

© 2024 CACI Limited and all other applicable third party notices can be found at www.caci.co.uk/copyrightnotices.pdf

Source: OS Open Data 2018





# **POPULATION PROJECTIONS**

© 2024 CACI Limited and all other applicable third party notices (Population Estimates and Projections) can be found at www.caci.co.uk/copyrightnotices.pdf

Area: P04126\_New Found Out, Bristol, BS3 4UB (5 Mile contour)

|                    | Area Profile     | Area %       | Base %       | Index<br>av=100  | 0 | 100 | 200 |
|--------------------|------------------|--------------|--------------|------------------|---|-----|-----|
| 0 - 14<br>15 - 24  | 95,826<br>93,709 | 16.0<br>15.7 | 16.8<br>11.7 | 95<br><b>133</b> |   |     |     |
| 25 - 44            | 194,448          | 32.5