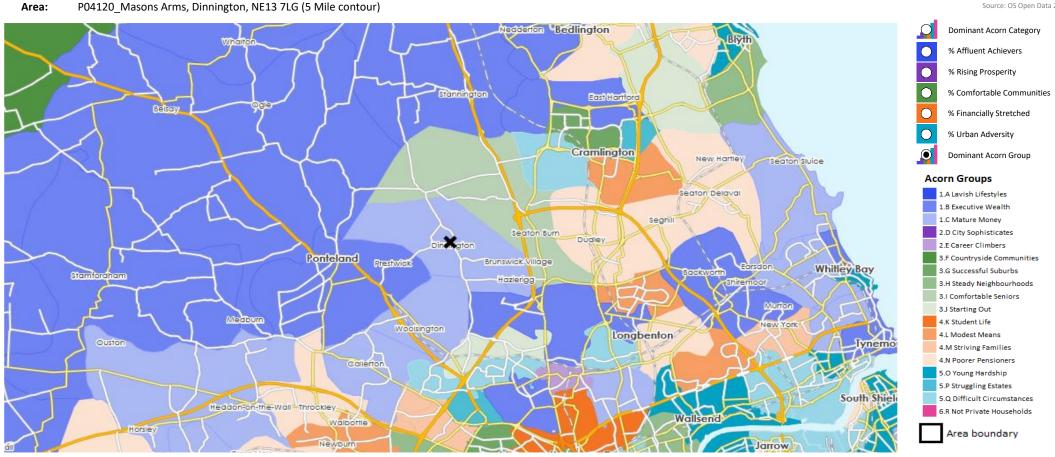

### **DOMINANT ACORN GROUP - HOUSEHOLDS**

© 2024 CACI Limited and all other applicable third party notices (Acorn) can be found at www.caci.co.uk/copyrightnotices.pdf

Source: OS Open Data 2018

CATEGORY GROUP TYPE MAP WHAT IS ACORN?

## **MAP OF AREA**

© 2024 CACI Limited and all other applicable third party notices can be found at www.caci.co.uk/copyrightnotices.pdf

Source: OS Open Data 2018

P04120\_Masons Arms, Dinnington, NE13 7LG (5 Mile contour) Area: Bedlington Nedderton Blyth Stannington Hartford Belsay. Cramlington New Hartley Seaton Sluice Seaton Delaval Seaton Burn Dudley Ponteland Brunswick Village Prestwick Earsdon Whitle Backworth Stamfordham Hazlerigg Shiremoor Murton New York Longbenton Callerton Heddon-on-the-Wall Wallsend Newburn Jarrow Clara Vale Newcastle upon Tyne