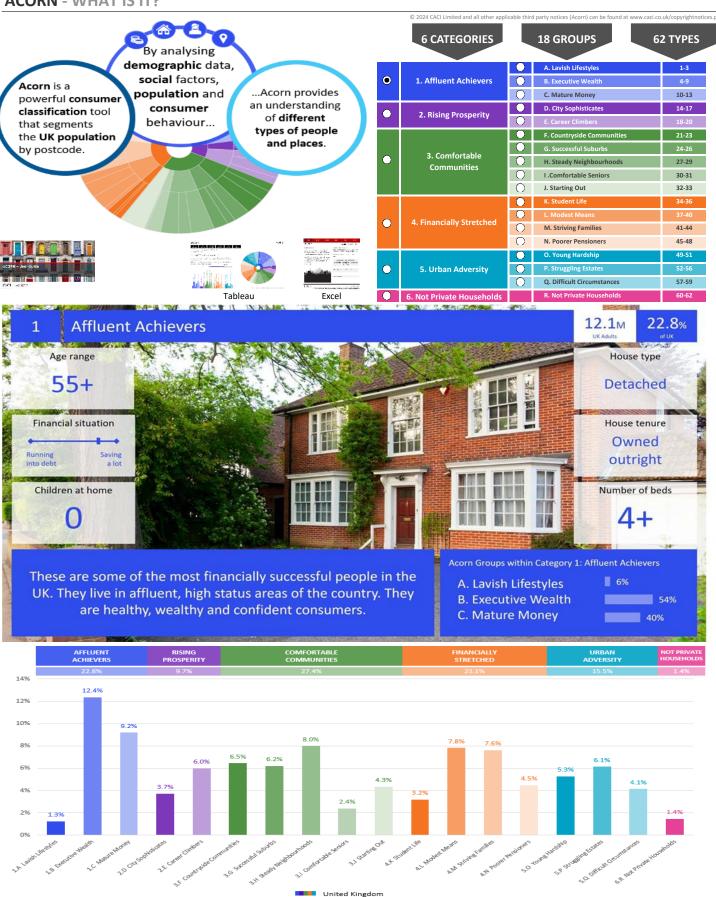

.R.61           | Active communal population<br>Inactive communal population                                           | 25<br>153              | 0.0<br>0.2 | 0.1<br>0.3 | 48<br>61         |           |
|                                          |                  | Business areas without resident population                                                           | 0                      | 0          | 0          | 0                |           |

87,662

Total households





**CATEGORY GROUP TYPE** MAP WHAT IS ACORN?

### **DOMINANT ACORN GROUP - HOUSEHOLDS**

© 2024 CACI Limited and all other applicable third party notices (Acorn) can be found at www.caci.co.uk/copyrightnotices.pdf

Source: OS Open Data 2018









CATEGORY GROUP TYPE MAP WHAT IS ACORN?

### **ACORN - WHAT IS IT?**





## **MAP OF AREA**

© 2024 CACI Limited and all other applicable third party notices can be found at www.caci.co.uk/copyrightnotices.pdf

Source: OS Open Data 2018

P04120\_Masons Arms, Dinnington, NE13 7LG (5 Mile contour) Area: Bedlington Nedderton Blyth Stannington Hartford Belsay. Cramlington New Hartley Seaton Sluice Seaton Delaval Seaton Burn Dudley Ponteland Brunswick Village Prestwick Earsdon Whitle Backworth Stamfordham Hazlerigg Shiremoor Murton New York Longbenton Callerton Heddon-on-the-Wall Wallsend Newburn Jarrow Clara Vale Newcastle upon Tyne



75 - 84

85+

# **POPULATION PROJECTIONS**

© 2024 CACI Limited and all other applicable third party notices (Population Estimates and Projections) can be found at www.caci.co.uk/copyrightnotices.pdf

7.5 2.9

6.9

2.6

109

115