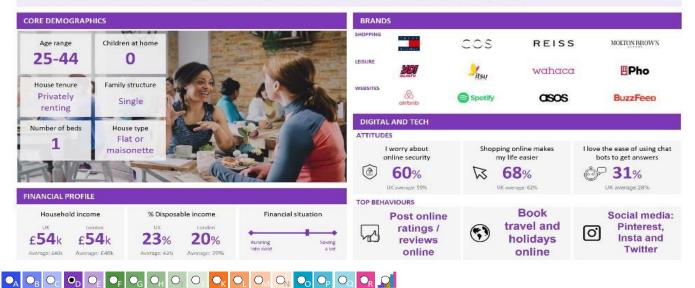

### D City Sophisticates

1.9<sub>M</sub>

3.7% of UK

Younger individuals enjoying the city lifestyle with lots of opportunities to socialise and spend. These affluent younger people generally rent flats in major towns and cities. Whilst incomes are well above average, their level of disposable income is restricted due to high rents.