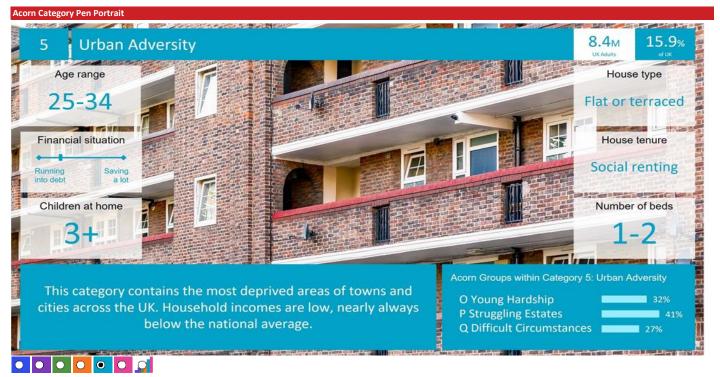

#### Acorn Group Pen Portrait

### D City Sophisticates

1.9<sub>M</sub>

3.7% of UK

Younger individuals enjoying the city lifestyle with lots of opportunities to socialise and spend. These affluent younger people generally rent flats in major towns and cities. Whilst incomes are well above average, their level of disposable income is restricted due to high rents.