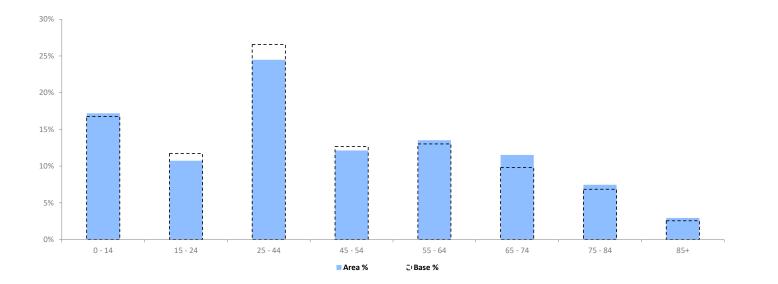

Area: P04120\_Masons Arms, Dinnington, NE13 7LG (5 Mile contour)

Base: **Great Britain** 2023 Year:

|         | Area Profile | Area % | Base % | Index<br>av=100 | 0 10 | 200 |
|---------|--------------|--------|--------|-----------------|------|-----|
| 0 - 14  | 34,751       | 17.2   | 16.8   | 102             |      | I   |
| 15 - 24 | 21,697       | 10.7   | 11.7   | 91              |      |     |
| 25 - 44 | 49,496       | 24.5   | 26.6   | 92              |      |     |
| 45 - 54 | 24,517       | 12.1   | 12.7   | 96              |      |     |
| 55 - 64 | 27,341       | 13.5   | 13.0   | 104             |      |     |
| 65 - 74 | 23,306       | 11.5   | 9.8    | 118             |      |     |