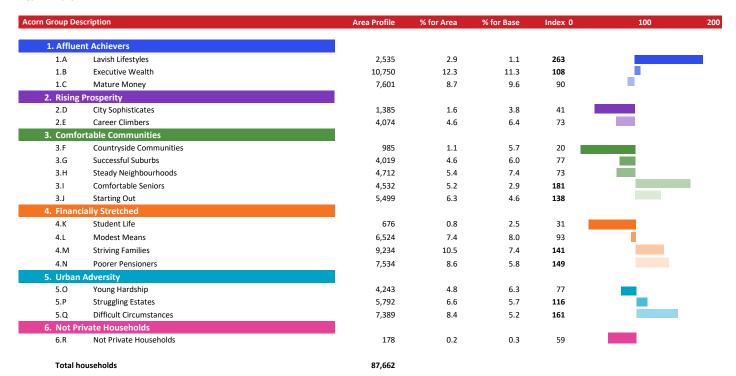

Base: Great Year: 2023

| Acorn Cat | egory D | escription              | Area Profile | % for Area | % for Base | Index 0 | 100 | 200 |
|-----------|---------|-------------------------|--------------|------------|------------|---------|-----|-----|
| 0         | 1       | Affluent Achievers      | 20,886       | 23.8       | 22.1       | 108     |     |     |
| 0         | 2       | Rising Prosperity       | 5,459        | 6.2        | 10.2       | 61      |     |     |
| 0         | 3       | Comfortable Communities | 19,747       | 22.5       | 26.5       | 85      |     |     |
| 0         | 4       | Financially Stretched   | 23,968       | 27.3       | 23.7       | 115     |     |     |
| <b>(</b>  | 5       | Urban Adversity         | 17,424       | 19.9       | 17.2       | 116     |     |     |
| 0         | 6       | Not Private Households  | 178          | 0.2        | 0.3        | 59      |     |     |
| ø         | Grapl   | h                       |              |            |            |         |     |     |

Total households 87,662

CATEGORY GROUP TYPE MAP WHAT IS ACORN?