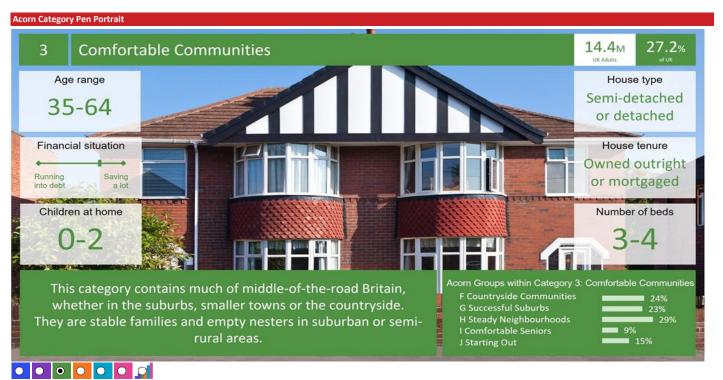

### **ACORN GROUP PROFILE - HOUSEHOLDS**

© 2024 CACI Limited and all other applicable third party notices (Acorn) can be found at www.caci.co.uk/copyrightnotices.pdf

Area: P03714\_Maltings, Ware, SG12 0AD (5 Mile contour)

#### Acorn Group Pen Portrait

2

### D City Sophisticates

1.9<sub>M</sub> 3

3.7%

Younger individuals enjoying the city lifestyle with lots of opportunities to socialise and spend. These affluent younger people generally rent flats in major towns and cities. Whilst incomes are well above average, their level of disposable income is restricted due to high rents.