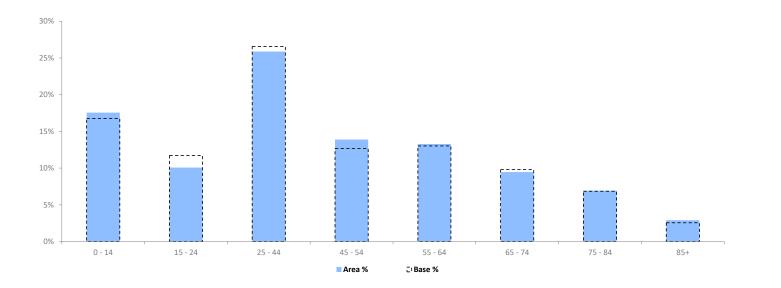

# **POPULATION PROJECTIONS**

© 2024 CACI Limited and all other applicable third party notices (Population Estimates and Projections) can be found at www.caci.co.uk/copyrightnotices.pdf

Area: P03714\_Maltings, Ware, SG12 0AD (5 Mile contour)

Base: Great Britain Year: 2023

|                  | Area Profile | Area % | Base % | Index<br>av=100 | 0 100 | 200 |
|------------------|--------------|--------|--------|-----------------|-------|-----|
| 0 - 14           | 17,828       | 17.6   | 16.8   | 105             | J.    |     |
| 15 - 24          | 10,243       | 10.1   | 11.7   | 86              |       |     |
| 25 - 44          | 26,283       | 25.9   | 26.6   | 97              |       |     |
| 45 - 54          | 14,107       | 13.9   | 12.7   | 110             |       |     |
| 55 - 64          | 13,503       | 13.3   | 13.0   | 102             |       |     |
| 65 - 74          | 9,608        | 9.5    | 9.8    | 96              | Ĺ     |     |
| 75 - 84          | 7,053        | 6.9    | 6.9    | 101             |       |     |
| 85+              | 2,949        | 2.9    | 2.6    | 114             |       |     |
| Total population | 101,574      |        |        |                 | _     |     |