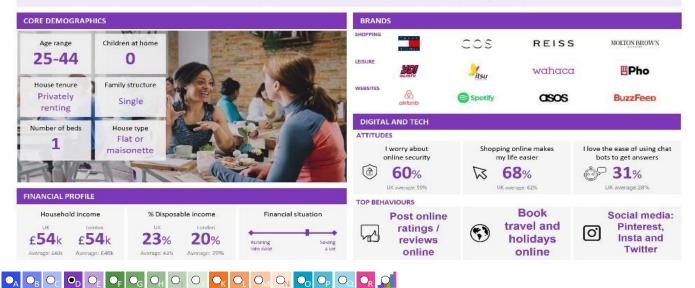

### D City Sophisticates

1.9<sub>M</sub> 3

3.7%

Younger individuals enjoying the city lifestyle with lots of opportunities to socialise and spend. These affluent younger people generally rent flats in major towns and cities. Whilst incomes are well above average, their level of disposable income is restricted due to high rents.