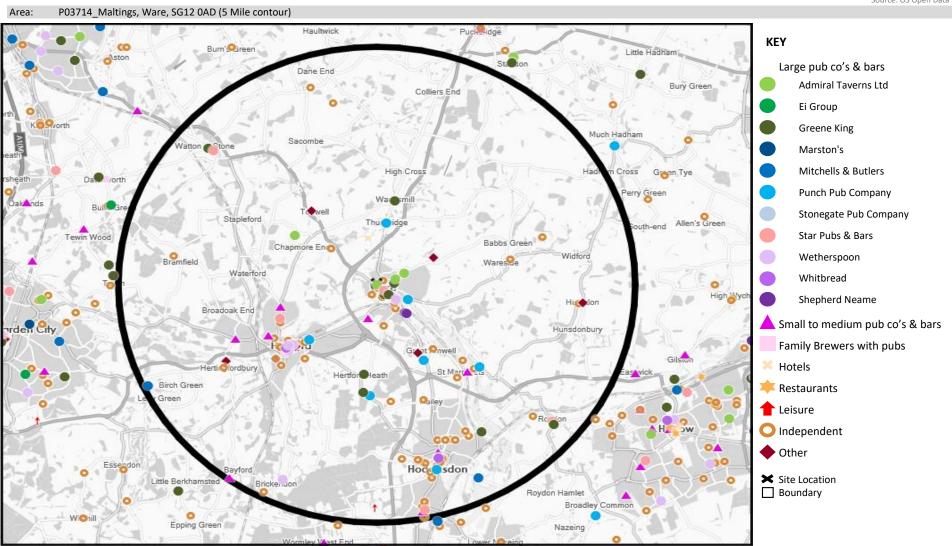

## **MAP OF AREA**

© 2024 CACI Limited and all other applicable third party notices (CGA) can be found at www.caci.co.uk/copyrightnotices.pdf

Source: OS Open Data 2018

CATEGORY GROUP TYPE MAP WHAT IS ACORN?

### **DOMINANT ACORN GROUP - HOUSEHOLDS**

 $@\ 2024\ CACI\ Limited\ and\ all\ other\ applicable\ third\ party\ notices\ (Acorn)\ can\ be\ found\ at\ www.caci.co.uk/copyright notices.pdf$ 

P03714 Maltings, Ware, SG12 0AD (5 Mile contour) Source: OS Open Data 2018 Area: Dominant Acorn Category Burn's Green 0 % Affluent Achievers Dane End 0 % Rising Prosperity Bishop's Stortford Colliers End % Comfortable Communities 0 % Financially Stretched Much Great Halling 0 % Urban Adversity High Gross 0 Dominant Acorn Group Remy Green Wadesmill Bull's Green **Acorn Groups** Stapleford Tonwell South-end 1.A Lavish Lifestyles Tewin Wood Babbs Green 1.B Executive Wealth Chapmore End Widford 1.C Mature Money Bramfield Wareside 2.D City Sophisticates Xire Sawbridgeworth 2.E Career Climbers High Wych 3.F Countryside Communities Broadoak End 3.G Successful Suburbs Welwyn Garden City Hunsdonbury 3.H Steady Neighbourhoods Herlford 3.I Comfortable Seniors Great Amwell 3.J Starting Out Eastwick 4.K Student Life Matching 4.L Modest Means 4.M Striving Families Roydor 4.N Poorer Pensioners Harlow 5.0 Young Hardship 5.P Struggling Estates Hatfield Hoddesdon Foster Street Essendon 5.Q Difficult Circumstances Little Berkhamsted Brickendon 6.R Not Private Households Roydon Hamlet Hastingwood Broadley Common Area boundary

## **MAP OF AREA**

© 2024 CACI Limited and all other applicable third party notices can be found at www.caci.co.uk/copyrightnotices.pdf

Source: OS Open Data 2018

Area: P03714\_Maltings, Ware, SG12 0AD (5 Mile contour) Puckeriage Burn's Green Standon Bury Green Bishop's Stortfor Knebworth luch Hadham Sacombe Vatton at Stone Thorley Street Rableyheatt Hadham Cross Green Tye Pottersheath Codicote Datchworth erry Green Wadesmill Bull's Gree Thundridge Allen's Green uth-end Tewin Wood Babbs Green Welwy Chapmore End Widford Wareside Waterford Sawbridgeworth Ware High Wych Ayot Green Hunsdon Broadoak End Welwyn Garden City Hunsdonbury Hertford Lemsford Great Amwell St Margarets Hertford Heath Stanborough Birch Green Hailey Harlow Haffield Foster Street Hoddesdon Little Berkhamsted Brickendon Roydon Hamlet Hastingwood Broadley Common Wildnill Epping Green Nazeing