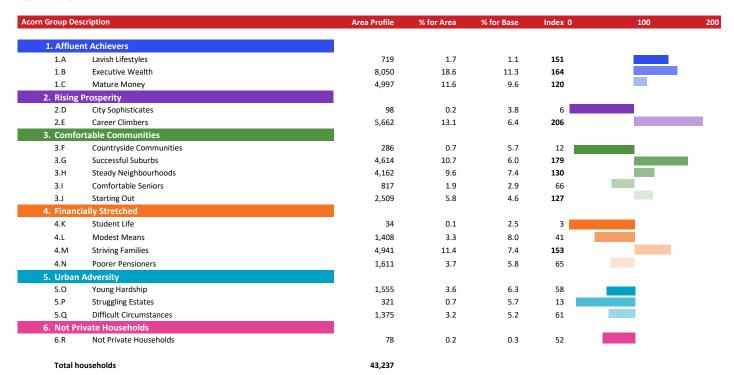

### **ACORN GROUP PROFILE - HOUSEHOLDS**

© 2024 CACI Limited and all other applicable third party notices (Acorn) can be found at www.caci.co.uk/copyrightnotices.pdf

Area: P03714\_Maltings, Ware, SG12 0AD (5 Mile contour)

Base: Great Britain Year: 2023

### **ACORN TYPE PROFILE - HOUSEHOLDS**

P03714\_Maltings, Ware, SG12 0AD (5 Mile contour)

Great Britain

Base: 2023 Year:

| ar: 2023                                               |                                                    |                                                                                                                                                                                                                |                                                |                                        |                                        |                                       | rofile % |
|--------------------------------------------------------|----------------------------------------------------|----------------------------------------------------------------------------------------------------------------------------------------------------------------------------------------------------------------|------------------------------------------------|----------------------------------------|----------------------------------------|---------------------------------------|----------|
| corn Type Description                                  |                                                    |                                                                                                                                                                                                                | Area Profile                                   | % for Area                             | % for Base                             | Index                                 | 0 100    |
| Affluent Achievers  1.A Lavish Lifestyles              |                                                    |                                                                                                                                                                                                                |                                                |                                        |                                        |                                       |          |
| 1.B Executive Wealth                                   | 1.A.1<br>1.A.2<br>1.A.3                            | Exclusive enclaves<br>Metropolitan money<br>Large house luxury                                                                                                                                                 | 23<br>5<br>691                                 | 0.1<br>0.0<br>1.6                      | 0.1<br>0.1<br>0.9                      | 53<br>8<br><b>186</b>                 |          |
| 1.C Mature Money                                       | 1.B.4<br>1.B.5<br>1.B.6<br>1.B.7<br>1.B.8<br>1.B.9 | Asset rich families Wealthy countryside commuters Financially comfortable families Affluent professionals Prosperous suburban families Well-off edge of towners                                                | 1,239<br>1,633<br>572<br>402<br>2,619<br>1,585 | 2.9<br>3.8<br>1.3<br>0.9<br>6.1<br>3.7 | 2.6<br>2.5<br>2.2<br>0.9<br>1.5<br>1.6 | 108<br>153<br>60<br>109<br>395<br>228 |          |
| ·                                                      |                                                    | Better-off villagers<br>Settled suburbia, older people<br>Retired and empty nesters<br>Upmarket downsizers                                                                                                     | 2,503<br>1,405<br>77<br>1,012                  | 5.8<br>3.2<br>0.2<br>2.3               | 3.1<br>2.8<br>2.5<br>1.3               | 188<br>115<br>7<br>181                | -5       |
| Rising Prosperity  LD City Sophisticates               | 2.5.44                                             |                                                                                                                                                                                                                |                                                |                                        | 0.7                                    |                                       |          |
|                                                        | 2.D.15<br>2.D.16                                   | Townhouse cosmopolitans Younger professionals in smaller flats Metropolitan professionals Socialising young renters                                                                                            | 98<br>0<br>0<br>0                              | 0.2<br>0.0<br>0.0<br>0.0               | 0.7<br>1.5<br>0.7<br>1.0               | 32<br>0<br>0<br>0                     |          |
| 2.E Career Climbers                                    | 2.E.19                                             | Career driven young families<br>First time buyers in small, modern homes<br>Mixed metropolitan areas                                                                                                           | 805<br>4,857<br>0                              | 1.9<br>11.2<br>0.0                     | 2.0<br>3.4<br>1.0                      | 94<br><b>331</b><br>0                 |          |
| Comfortable Communities<br>3.F Countryside Communities | 2.5.24                                             |                                                                                                                                                                                                                |                                                |                                        |                                        |                                       |          |
| .G Successful Suburbs                                  | 3.F.21<br>3.F.22<br>3.F.23                         | Farms and cottages<br>Older couples and families in rural areas<br>Owner occupiers in small towns and villages                                                                                                 | 2<br>15<br>269                                 | 0.0<br>0.0<br>0.6                      | 1.5<br>1.0<br>3.2                      | 0<br>3<br>19                          |          |
| .H Steady Neighbourhoods                               |                                                    | Comfortably-off families in modern housing<br>Larger family homes, multi-ethnic areas<br>Semi-professional families, owner occupied neighbourhoods                                                             | 170<br>0<br>4,444                              | 0.4<br>0.0<br>10.3                     | 2.7<br>0.8<br>2.4                      | 15<br>0<br><b>424</b>                 |          |
|                                                        | 3.H.27<br>3.H.28<br>3.H.29                         | Suburban semis, conventional attitudes Owner occupied terraces, average income Established suburbs, older families                                                                                             | 218<br>1,296<br>2,648                          | 0.5<br>3.0<br>6.1                      | 3.5<br>1.6<br>2.3                      | 15<br><b>187</b><br><b>262</b>        |          |
| 3.I Comfortable Seniors                                | 3.I.30<br>3.I.31                                   | Older people, neat and tidy neighbourhoods<br>Elderly singles in purpose-built accommodation                                                                                                                   | 265<br>552                                     | 0.6<br>1.3                             | 2.4<br>0.5                             | 26<br><b>263</b>                      |          |
| 3.J Starting Out                                       | 3.J.32                                             | Educated families in terraces, young children Smaller houses and starter homes                                                                                                                                 | 1,436<br>1,073                                 | 3.3<br>2.5                             | 2.2<br>2.4                             | 154<br>103                            |          |
| Financially Stretched  .K Student Life                 | 4 1/ 24                                            | Churdont flate and halls of recidence                                                                                                                                                                          | 10                                             | 0.0                                    | 0.3                                    | 12                                    |          |
| .L Modest Means                                        | 4.K.35                                             | Student flats and halls of residence Term-time terraces Educated young people in flats and tenements                                                                                                           | 19<br>0<br>15                                  | 0.0<br>0.0<br>0.0                      | 0.3<br>0.2<br>1.9                      | 13<br>0<br>2                          |          |
|                                                        | 4.L.37<br>4.L.38<br>4.L.39<br>4.L.40               | Low cost flats in suburban areas<br>Semi-skilled workers in traditional neighbourhoods<br>Fading owner occupied terraces<br>High occupancy terraces, culturally diverse family areas                           | 912<br>439<br>57<br>0                          | 2.1<br>1.0<br>0.1<br>0.0               | 1.4<br>2.6<br>2.9<br>1.0               | 146<br>39<br>5<br>0                   | =        |
| M Striving Families                                    | 4.M.42<br>4.M.43                                   | Labouring semi-rural estates<br>Struggling young families in post-war terraces<br>Families in right-to-buy estates<br>Post-war estates, limited means                                                          | 2,938<br>1,639<br>159<br>205                   | 6.8<br>3.8<br>0.4<br>0.5               | 1.6<br>1.6<br>2.0<br>2.2               | <b>426 231</b> 18 22                  | _=       |
| .N Poorer Pensioners                                   | 4.N.45<br>4.N.46<br>4.N.47                         | Pensioners in social housing, semis and terraces<br>Elderly people in social rented flats<br>Low income older people in smaller semis<br>Pensioners and singles in social rented flats                         | 322<br>366<br>390<br>533                       | 0.7<br>0.8<br>0.9<br>1.2               | 0.8<br>1.0<br>2.2<br>1.7               | 95<br>82<br>40<br>72                  |          |
| Urban Adversity O Young Hardship                       | 5 0 49                                             | Young families in low cost private flats                                                                                                                                                                       | 1,346                                          | 3.1                                    | 2.2                                    | 142                                   | _        |
| .P Struggling Estates                                  | 5.O.50<br>5.O.51                                   | Struggling younger people in mixed tenure<br>Young people in small, low cost terraces                                                                                                                          | 209<br>0                                       | 0.5<br>0.0                             | 1.8<br>2.3                             | 27<br>0                               |          |
|                                                        | 5.P.53<br>5.P.54<br>5.P.55                         | Poorer families, many children, terraced housing<br>Low income terraces<br>Multi-ethnic, purpose-built estates<br>Deprived and ethnically diverse in flats<br>Low income large families in social rented semis | 84<br>0<br>0<br>0<br>237                       | 0.2<br>0.0<br>0.0<br>0.0<br>0.5        | 1.6<br>0.8<br>1.0<br>0.7<br>1.6        | 12<br>0<br>0<br>0<br>34               |          |
| .Q Difficult Circumstances                             | 5.Q.58                                             | Social rented flats, families and single parents<br>Singles and young families, some receiving benefits<br>Deprived areas and high-rise flats                                                                  | 883<br>97<br>395                               | 2.0<br>0.2<br>0.9                      | 1.5<br>1.8<br>2.0                      | 135<br>13<br>46                       |          |
| Not Private Households<br>i.R Not Private Households   | 6.5                                                | Astronomy and the                                                                                                                                                                                              | <u> </u>                                       |                                        | ē :                                    | 2-                                    |          |
|                                                        | 6.R.61                                             | Active communal population<br>Inactive communal population<br>Business areas without resident population                                                                                                       | 6<br>72<br>0                                   | 0.0<br>0.2<br>0                        | 0.1<br>0.3<br>0                        | 23<br>58<br>0                         |          |
|                                                        |                                                    | Total households                                                                                                                                                                                               | 43,237                                         |                                        |                                        |                                       |          |