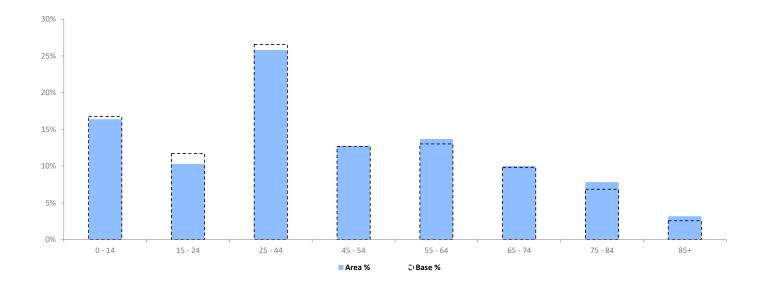

# **POPULATION PROJECTIONS**

© 2024 CACI Limited and all other applicable third party notices (Population Estimates and Projections) can be found at www.caci.co.uk/copyrightnotices.pdf

Area: P01225\_Plough, Witney, OX28 6HL (5 Mile contour)

Base: Great Britain Year: 2023

|                  | Area Profile | Area % | Base % | Index<br>av=100 | 0 | 100 | 200 |
|------------------|--------------|--------|--------|-----------------|---|-----|-----|
| 0 - 14           | 10,712       | 16.4   | 16.8   | 98              |   | 1   |     |
| 15 - 24          | 6,735        | 10.3   | 11.7   | 88              |   |     |     |
| 25 - 44          | 16,881       | 25.8   | 26.6   | 97              |   | 1   |     |
| 45 - 54          | 8,343        | 12.8   | 12.7   | 101             |   |     |     |
| 55 - 64          | 8,941        | 13.7   | 13.0   | 105             |   |     |     |
| 65 - 74          | 6,556        | 10.0   | 9.8    | 102             |   |     |     |
| 75 - 84          | 5,119        | 7.8    | 6.9    | 114             |   |     |     |
| 85+              | 2,067        | 3.2    | 2.6    | 124             |   |     |     |
| Total population | 65,354       |        |        |                 |   |     |     |