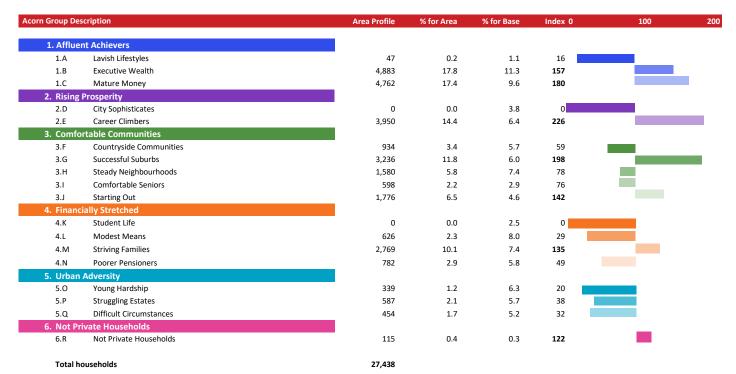

Base: Year: 2023

| Acorn Cat  | egory D | escription              | Area Profile | % for Area | % for Base | Index 0 | 100 | 200 |
|------------|---------|-------------------------|--------------|------------|------------|---------|-----|-----|
| $\bigcirc$ | 1       | Affluent Achievers      | 9,692        | 35.3       | 22.1       | 160     |     |     |
| 0          | 2       | Rising Prosperity       | 3,950        | 14.4       | 10.2       | 141     |     |     |
| <b>(</b>   | 3       | Comfortable Communities | 8,124        | 29.6       | 26.5       | 112     |     |     |
| $\bigcirc$ | 4       | Financially Stretched   | 4,177        | 15.2       | 23.7       | 64      |     |     |
| Ō          | 5       | Urban Adversity         | 1,380        | 5.0        | 17.2       | 29      |     |     |
| 0          | 6       | Not Private Households  | 115          | 0.4        | 0.3        | 122     |     |     |
|            | Graph   | h                       |              |            |            |         |     |     |