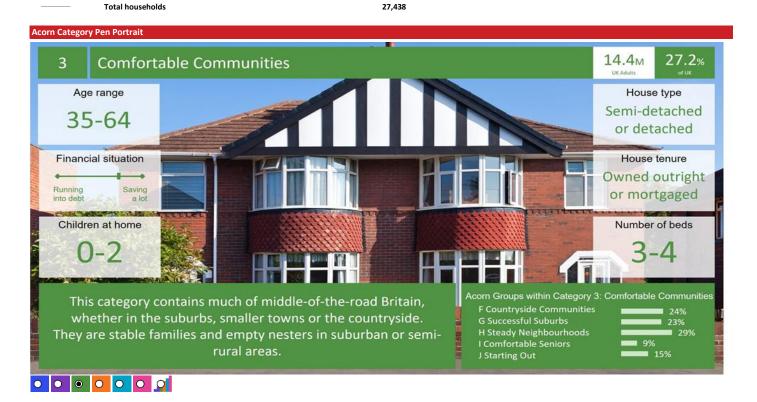

#### Acorn Group Pen Portrait

3 J Starting Out

2.2M UKAdults

Young couples and early career climbers in their first homes. Younger couples in their first home, starting a family, and others who are at an early stage of their career form a substantial proportion of the households in these areas.