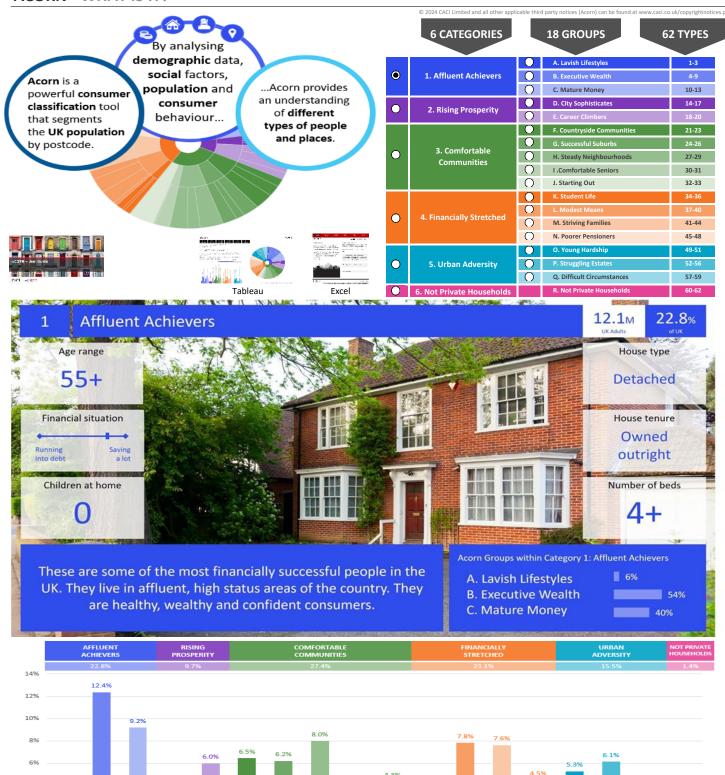

### acorn

© 2024 CACI Limited and all other applicable third party notices (Acorn) can be found at www.caci.co.uk/copyrightnotices.pdf

|  | CATEGORY | GROUP | ТҮРЕ | МАР | WHAT IS ACORN? |
|--|----------|-------|------|-----|----------------|
|--|----------|-------|------|-----|----------------|

### **ACORN CATEGORY PROFILE - HOUSEHOLDS**

- Area: P04160\_Six Bells, Kidlington, OX5 2EF (5 Mile contour)
- Base: Great Britain
- Year: 2023

| Affluent Achievers      | 14,376                                                                                   | 43.9                                                                                             | 22.1                                                                                                                                                                                                                     | 199                                                                                                                                                                                                                                                                          |                                                                                                                                                                                                                                               |                                                                                                                                                                                                                                                                                     |
|-------------------------|------------------------------------------------------------------------------------------|--------------------------------------------------------------------------------------------------|--------------------------------------------------------------------------------------------------------------------------------------------------------------------------------------------------------------------------|------------------------------------------------------------------------------------------------------------------------------------------------------------------------------------------------------------------------------------------------------------------------------|-----------------------------------------------------------------------------------------------------------------------------------------------------------------------------------------------------------------------------------------------|-------------------------------------------------------------------------------------------------------------------------------------------------------------------------------------------------------------------------------------------------------------------------------------|
| Rising Prosperity       | 5,966                                                                                    | 18.2                                                                                             | 10.2                                                                                                                                                                                                                     | 179                                                                                                                                                                                                                                                                          |                                                                                                                                                                                                                                               |                                                                                                                                                                                                                                                                                     |
| Comfortable Communities | 7,402                                                                                    | 22.6                                                                                             | 26.5                                                                                                                                                                                                                     | 85                                                                                                                                                                                                                                                                           |                                                                                                                                                                                                                                               |                                                                                                                                                                                                                                                                                     |
| Financially Stretched   | 3,559                                                                                    | 10.9                                                                                             | 23.7                                                                                                                                                                                                                     | 46                                                                                                                                                                                                                                                                           |                                                                                                                                                                                                                                               |                                                                                                                                                                                                                                                                                     |
| Urban Adversity         | 1,356                                                                                    | 4.1                                                                                              | 17.2                                                                                                                                                                                                                     | 24                                                                                                                                                                                                                                                                           |                                                                                                                                                                                                                                               |                                                                                                                                                                                                                                                                                     |
| Not Private Households  | 80                                                                                       | 0.2                                                                                              | 0.3                                                                                                                                                                                                                      | 71                                                                                                                                                                                                                                                                           |                                                                                                                                                                                                                                               |                                                                                                                                                                                                                                                                                     |
|                         | Rising Prosperity<br>Comfortable Communities<br>Financially Stretched<br>Urban Adversity | Rising Prosperity5,966Comfortable Communities7,402Financially Stretched3,559Urban Adversity1,356 | Rising Prosperity         5,966         18.2           Comfortable Communities         7,402         22.6           Financially Stretched         3,559         10.9           Urban Adversity         1,356         4.1 | Rising Prosperity         5,966         18.2         10.2           Comfortable Communities         7,402         22.6         26.5           Financially Stretched         3,559         10.9         23.7           Urban Adversity         1,356         4.1         17.2 | Rising Prosperity     5,966     18.2     10.2     179       Comfortable Communities     7,402     22.6     26.5     85       Financially Stretched     3,559     10.9     23.7     46       Urban Adversity     1,356     4.1     17.2     24 | Rising Prosperity       5,966       18.2       10.2       179         Comfortable Communities       7,402       22.6       26.5       85         Financially Stretched       3,559       10.9       23.7       46         Urban Adversity       1,356       4.1       17.2       24 |

32,739

Total households

Acorn Category Pen Portrait

### acorn

© 2024 CACI Limited and all other applicable third party notices (Acorn) can be found at www.caci.co.uk/copyrightnotices.pdf

1.9M

UK Adults

3.7%

|  | CATEGORY | GROUP | Түре | МАР | WHAT IS ACORN? |
|--|----------|-------|------|-----|----------------|
|--|----------|-------|------|-----|----------------|

### **ACORN GROUP PROFILE - HOUSEHOLDS**

| Area: | P04160 Six Bells, Kidlington, OX5 2EF (5 Mile contour) | ) |
|-------|--------------------------------------------------------|---|
| A cu. |                                                        |   |

Base: Great Britain

Year: 2023

| in Group Desi | cription                | Area Profile | % for Area | % for Base | Index 0 | 100 | 2 |
|---------------|-------------------------|--------------|------------|------------|---------|-----|---|
| 1. Affluen    | t Achievers             |              |            |            |         |     |   |
| 1.A           | Lavish Lifestyles       | 1,764        | 5.4        | 1.1        | 491     |     |   |
| 1.B           | Executive Wealth        | 6,585        | 20.1       | 11.3       | 178     |     |   |
| 1.C           | Mature Money            | 6,027        | 18.4       | 9.6        | 191     |     |   |
| 2. Rising P   | Prosperity              |              |            |            |         |     |   |
| 2.D           | City Sophisticates      | 2,588        | 7.9        | 3.8        | 207     |     |   |
| 2.E           | Career Climbers         | 3,378        | 10.3       | 6.4        | 162     |     |   |
| 3. Comfor     | table Communities       |              |            |            |         |     |   |
| 3.F           | Countryside Communities | 580          | 1.8        | 5.7        | 31      |     |   |
| 3.G           | Successful Suburbs      | 2,623        | 8.0        | 6.0        | 135     |     |   |
| 3.H           | Steady Neighbourhoods   | 1,875        | 5.7        | 7.4        | 77      |     |   |
| 3.1           | Comfortable Seniors     | 699          | 2.1        | 2.9        | 75      |     |   |
| 3.J           | Starting Out            | 1,625        | 5.0        | 4.6        | 109     |     |   |
| 4. Financia   | ally Stretched          |              |            |            |         |     |   |
| 4.K           | Student Life            | 723          | 2.2        | 2.5        | 88      |     |   |
| 4.L           | Modest Means            | 398          | 1.2        | 8.0        | 15      |     |   |
| 4.M           | Striving Families       | 1,647        | 5.0        | 7.4        | 68      |     |   |
| 4.N           | Poorer Pensioners       | 791          | 2.4        | 5.8        | 42      |     |   |
| 5. Urban A    | Adversity               |              |            |            |         |     |   |
| 5.0           | Young Hardship          | 285          | 0.9        | 6.3        | 14      |     |   |
| 5.P           | Struggling Estates      | 421          | 1.3        | 5.7        | 23      |     |   |
| 5.Q           | Difficult Circumstances | 650          | 2.0        | 5.2        | 38      |     |   |
| 6. Not Priv   | vate Households         |              |            |            |         |     |   |
| 6.R           | Not Private Households  | 80           | 0.2        | 0.3        | 71      |     |   |

#### Acorn Group Pen Portrait

### D City Sophisticates

Younger individuals enjoying the city lifestyle with lots of opportunities to socialise and spend. These affluent younger people generally rent flats in major towns and cities. Whilst incomes are well above average, their level of disposable income is restricted due to high rents.