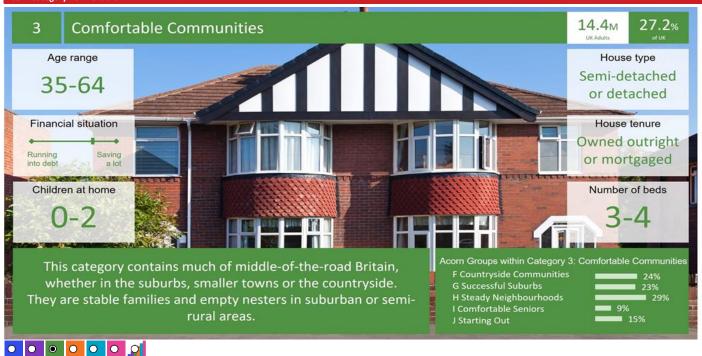

### **ACORN GROUP PROFILE - HOUSEHOLDS**

| Area: | P04160 Six Bells, Kidlington, OX5 2EF (5 Mile contour) | ) |
|-------|--------------------------------------------------------|---|
| A cu. |                                                        |   |

Base: Great Britain

Year: 2023

| in Group Desi | cription                | Area Profile | % for Area | % for Base | Index 0 | 100 | 2 |
|---------------|-------------------------|--------------|------------|------------|---------|-----|---|
| 1. Affluen    | t Achievers             |              |            |            |         |     |   |
| 1.A           | Lavish Lifestyles       | 1,764        | 5.4        | 1.1        | 491     |     |   |
| 1.B           | Executive Wealth        | 6,585        | 20.1       | 11.3       | 178     |     |   |
| 1.C           | Mature Money            | 6,027        | 18.4       | 9.6        | 191     |     |   |
| 2. Rising P   | Prosperity              |              |            |            |         |     |   |
| 2.D           | City Sophisticates      | 2,588        | 7.9        | 3.8        | 207     |     |   |
| 2.E           | Career Climbers         | 3,378        | 10.3       | 6.4        | 162     |     |   |
| 3. Comfor     | table Communities       |              |            |            |         |     |   |
| 3.F           | Countryside Communities | 580          | 1.8        | 5.7        | 31      |     |   |
| 3.G           | Successful Suburbs      | 2,623        | 8.0        | 6.0        | 135     |     |   |
| 3.H           | Steady Neighbourhoods   | 1,875        | 5.7        | 7.4        | 77      |     |   |
| 3.1           | Comfortable Seniors     | 699          | 2.1        | 2.9        | 75      |     |   |
| 3.J           | Starting Out            | 1,625        | 5.0        | 4.6        | 109     |     |   |
| 4. Financia   | ally Stretched          |              |            |            |         |     |   |
| 4.K           | Student Life            | 723          | 2.2        | 2.5        | 88      |     |   |
| 4.L           | Modest Means            | 398          | 1.2        | 8.0        | 15      |     |   |
| 4.M           | Striving Families       | 1,647        | 5.0        | 7.4        | 68      |     |   |
| 4.N           | Poorer Pensioners       | 791          | 2.4        | 5.8        | 42      |     |   |
| 5. Urban A    | Adversity               |              |            |            |         |     |   |
| 5.0           | Young Hardship          | 285          | 0.9        | 6.3        | 14      |     |   |
| 5.P           | Struggling Estates      | 421          | 1.3        | 5.7        | 23      |     |   |
| 5.Q           | Difficult Circumstances | 650          | 2.0        | 5.2        | 38      |     |   |
| 6. Not Priv   | vate Households         |              |            |            |         |     |   |
| 6.R           | Not Private Households  | 80           | 0.2        | 0.3        | 71      |     |   |