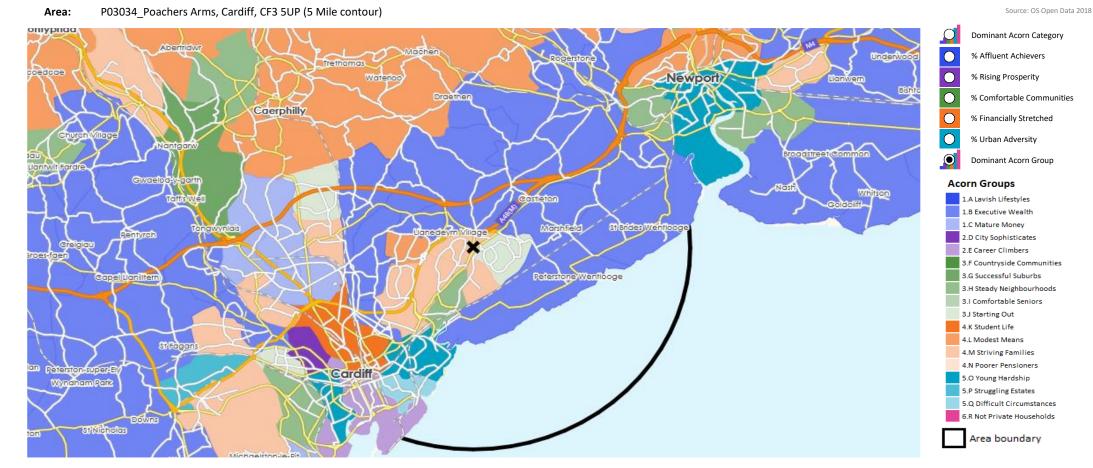

|





#### **DOMINANT ACORN GROUP - HOUSEHOLDS**

© 2024 CACI Limited and all other applicable third party notices (Acorn) can be found at www.caci.co.uk/copyrightnotices.pdf



## CACI

### acorn

|  | CATEGORY | GROUP | ТҮРЕ | МАР | WHAT IS ACORN? |
|--|----------|-------|------|-----|----------------|
|--|----------|-------|------|-----|----------------|

ACORN - WHAT IS IT?



Powered by InSite www.caci.co.uk

4%

Page 16 of 19 01/05/2024

United Kingdom

3.0 GVS

4.3%

4 19

6.P. Not

4.5%

A.M. Stillingfrö

AL Modest Me



#### MAP OF AREA

© 2024 CACI Limited and all other applicable third party notices can be found at www.caci.co.uk/copyrightnotices.pdf Source: OS Open Data 2018



P03034\_Poachers Arms, Cardiff, CF3 5UP (5 Mile contour) Area:





## **POPULATION PROJECTIONS**

© 2024 CACI Limited and all other applicable third party notices (Population Estimates and Projections) can be found at www.caci.co.uk/copyrightnotices.pdf

| Area: | P03034_Poac