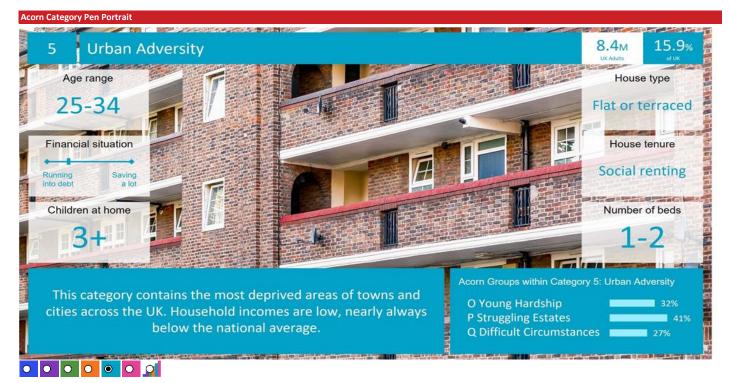

ffluent Achievers      | 27,823       | 23.5       | 22.1       | 106     |     |     |
| O          | 2       | Rising Prosperity       | 16,174       | 13.7       | 10.2       | 134     |     |     |
| $\bigcirc$ | 3       | Comfortable Communities | 24,186       | 20.4       | 26.5       | 77      |     |     |
| $\bigcirc$ | 4       | Financially Stretched   | 33,995       | 28.7       | 23.7       | 121     |     |     |
| ٥          | 5       | Urban Adversity         | 16,076       | 13.6       | 17.2       | 79      |     |     |
| 0          | 6       | Not Private Households  | 117          | 0.1        | 0.3        | 29      |     |     |
| O          | Graph   | 7                       |              |            |            |         |     |     |

Total households

118,371





© 2024 CACI Limited and all other applicable third party notices (Acorn) can be found at www.caci.co.uk/copyrightnotices.pdf

3.4M

6.5%

| CATEGORY | GROUP | ТҮРЕ | МАР | WHAT IS ACORN? |
|----------|-------|------|-----|----------------|
|          |       |      |     |                |

#### ACORN GROUP PROFILE - HOUSEHOLDS

- Area: P03034\_Poachers Arms, Cardiff, CF3 5UP (5 Mile contour)
- Base: Great Britain
- Year: 2023

| Group Descriptio | n                    | Area Profile | % for Area | % for Base | Index 0 | 100 | 20 |
|------------------|----------------------|--------------|------------|------------|---------|-----|----|
| 1. Affluent Ach  | ievers               |              |            |            |         |     |    |
| 1.A Lav          | sh Lifestyles        | 1,