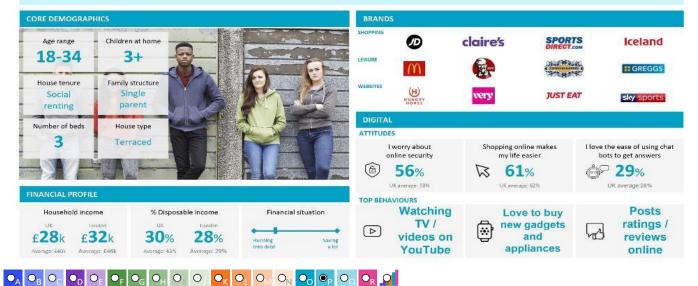

|     |    |
| 5.P Stru         | iggling Estates      | 3,929        | 3.3        | 5.7        | 58      |     |    |
| 5.Q Diff         | icult Circumstances  | 3,703        | 3.1        | 5.2        | 60      |     |    |
| 6. Not Private I | louseholds           |              |            |            |         |     |    |
| 6.R Not          | Private Households   | 117          | 0.1        | 0.3        | 29      |     |    |
| Total househo    | lds                  | 118,371      |            |            |         |     |    |

#### Acorn Group Pen Portrait

#### P Struggling Estates

Large, low income families surviving with benefits. These are low income families living on traditional urban estates where most will rent their homes from the council or housing association.





| CATEGORY                                                       |                                                    | GROUP                                                                                                                                                                                                                     | E     |                                                | МАР                                    |                                        |                                           | WHAT IS ACORN?