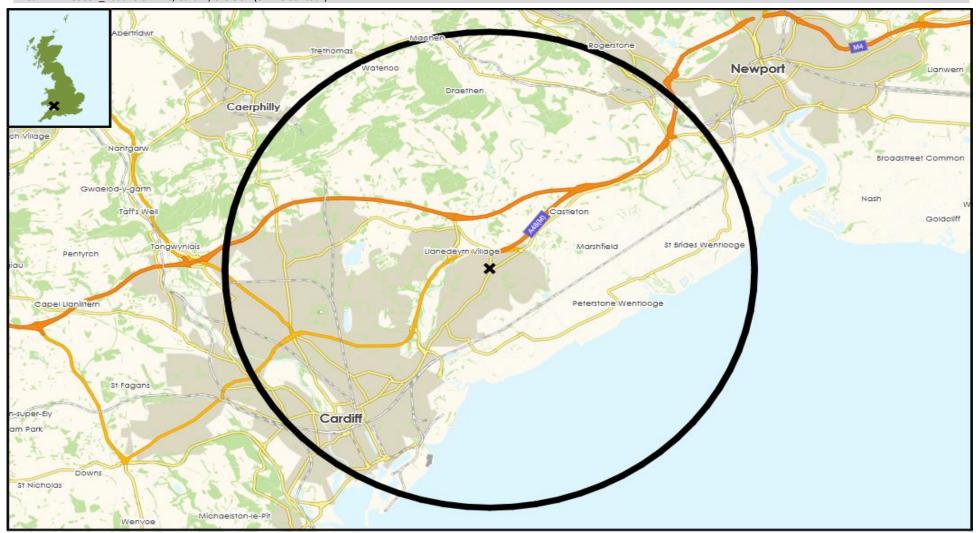

#### Area:P03034\_Poachers Arms, Cardiff, CF3 5UP (5)Base:Great Britain

Year: 2023

| Licence Type     | Profile | Per 1000<br>Pop (Area) | Per 1000<br>Pop (Base) | Index | 0 | 100 | 200 |
|------------------|---------|------------------------|------------------------|-------|---|-----|-----|
| Pubs & Full On   | 264     | 94.1                   | 81.7                   | 115   |   |     |     |
| Proprietary Club | 27      | 9.6                    | 7.3                    | 132   |   |     |     |
| Registered Club  | 67      | 23.9                   | 28.2                   | 85    |   |     |     |
| Restaurant       | 145     | 51.7                   | 32.1                   | 161   |   |     |     |
| Residential      | 2       | 0.7                    | 2.7                    | 27    |   |     |     |

© 2024 CACI Limited and all other applicable third party notices (CGA) can be found at www.caci.co.uk/copyrightnotices.pdf

| Area: | P03034_Poachers Arms, Cardiff, CF3 5UP (5 |
|-------|-------------------------------------------|
| Base: | Great Britain                             |
| Year: | 2023                                      |

| Licence Type     | Profile | Per 1000<br>Pop (Area) | Per 1000<br>Pop (Base) | Index | 0 | 100 | 200 |
|------------------|---------|------------------------|------------------------|-------|---|-----|-----|
| Pubs & Full On   | 264     | 94.1                   | 81.7                   | 115   |   |     |     |
| Proprietary Club | 27      | 9.6                    | 7.3                    | 132   |   |     |     |
| Registered Club  | 67      | 23.9                   | 28.2                   | 85    |   |     |     |
| Restaurant       | 145     | 51.7                   | 32.1                   | 161   |   |     |     |
| Residential      | 2       | 0.7                    | 2.7                    | 27    | I |     |     |