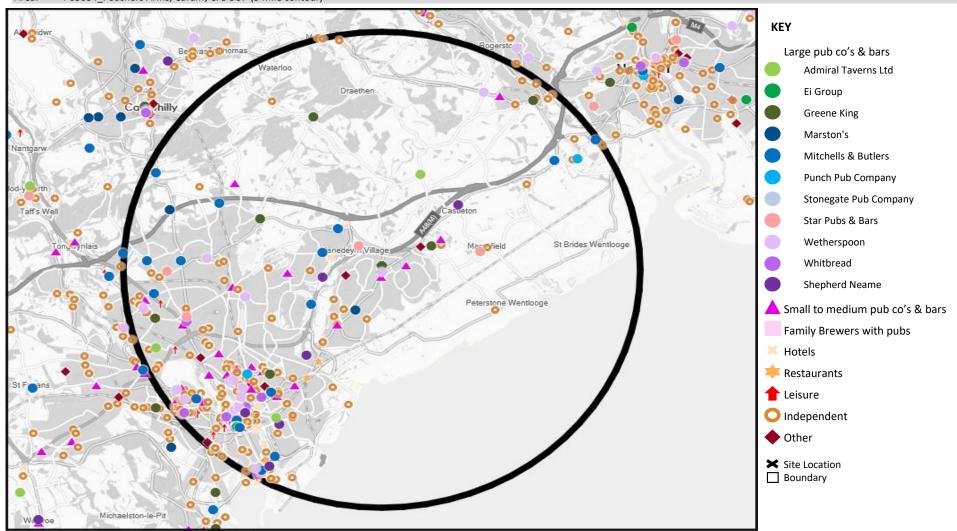

| Name                      | Description                                   | License Type                     | Owner Name                                    | Postcode             |
|---------------------------|-----------------------------------------------|----------------------------------|-----------------------------------------------|----------------------|
| Ocean Park                | Whitbread                                     | Pubs & Full On                   | Whitbread                                     | CF24 5JT             |
| University Of Wales       | Independent Free                              | Registered Club                  | Independent Free                              | CF10 3UP             |
| Giovannis Restaurant      | Independent Free                              | Restaurant                       | Independent Free                              | CF10 1AJ             |
| Giovannis Restaurants     | Independent Free                              | Restaurant                       | Independent Free                              | CF10 1FL             |
| Kings Castle Hotel        | Unknown                                       | Pubs & Full On                   | Unknown                                       | CF11 9DU             |
| Corporation Yard          | Independent Free                              | Pubs & Full On                   | Independent Free                              | CF 5 1GW             |
| Romilly                   | Marston's                                     | Pubs & Full On                   | Brain                                         | CF11 9NQ             |
| Packet Hotel              | Marston's                                     | Pubs & Full On                   | Brain                                         | CF10 5AB             |
| Halfway                   | Marston's                                     | Pubs & Full On                   | Brain                                         | CF11 9PP             |
| Golden Cross              | Marston's                                     | Pubs & Full On                   | Brain                                         | CF10 1GH             |
| Cornwall                  | Unknown                                       | Pubs & Full On                   | Unknown                                       | CF11 6SR             |
| Cardiff Cottage           | Valiant Pub Company Ltd                       | Pubs & Full On                   | Valiant Pub Company Ltd                       | CF10 1AA             |
| Butcher Arms              | Marston's                                     | Pubs & Full On                   | Brain                                         | CF11 9NG             |
| Blue Bell                 | Croeso Pubs Ltd                               | Pubs & Full On                   | Croeso Pubs Ltd                               | CF10 1PU             |
| Proud Mary                | Rekom UK                                      | Pubs & Full On                   | Rekom UK                                      | CF10 1AD             |
| Jurys Inn                 | Jurys Inn Group                               | Pubs & Full On                   | Jurys Inn Group                               | CF10 3UD             |
| Holiday Inn               | InterContinental Hotels Group                 | Pubs & Full On                   | InterContinental Hotels Group                 | CF10 1XD             |
| Marriott Hotel            | Marriott International                        | Pubs & Full On                   | Marriott International                        | CF10 1EZ             |
| Toby Carvery              | Mitchells & Butlers                           | Pubs & Full On                   | Mitchells & Butlers                           | CF23 8RD             |
| Park Inn                  | Radisson Hotel Group                          | Pubs & Full On                   | Radisson Hotel Group                          | CF10 2JH             |
| Juboraj Restaurant        | Independent Free                              | Restaurant                       | Independent Free                              | CF14 6HA             |
| Wow Bar                   | Independent Free                              | Pubs & Full On                   | Independent Free                              | CF10 2DW             |
| Pizza Hut                 | Pizza Hut UK Ltd                              | Restaurant                       | Pizza Hut UK Ltd                              | CF10 2AF             |
| Retro Lounge              | Croeso Pubs Ltd                               | Pubs & Full On                   | Croeso Pubs Ltd                               | CF10 1FL             |
| Tiny Rebel                | *Other Small Retail Groups                    | Pubs & Full On                   | *Other Small Retail Groups                    | CF10 1DD             |
| Cardiff & County Club     | Independent Free                              | Registered Club                  | Independent Free                              | CF10 1DA             |
| Turtle Bay                | Turtle Bay Restaurants                        | Restaurant                       | Turtle Bay Restaurants                        | CF10 1DY             |
| Mount Stuart<br>Bar 44    | Wetherspoons GB<br>*Other Small Retail Groups | Pubs & Full On<br>Restaurant     | Wetherspoons GB<br>*Other Small Retail Groups | CF10 5BU<br>CF10 1EA |
| City Arms                 | Marston's                                     | Pubs & Full On                   | Brain                                         | CF10 1EA<br>CF10 1EA |
| Coyote Ugly               | Coyote Ugly Ltd                               | Pubs & Full On<br>Pubs & Full On | Coyote Ugly Ltd                               | CF10 1EA<br>CF10 1FA |
| Kiwis                     | Independent Free                              | Pubs & Full On                   | Independent Free                              | CF10 1FE             |
| Corner House              | Mitchells & Butlers                           | Pubs & Full On                   | Mitchells & Butlers                           | CF10 1FF             |
| Las Iguanas               | Big Table Group Ltd                           | Restaurant                       | Big Table Group Ltd                           | CF10 1FL             |
| Principality Stadium      | Independent Free                              | Proprietary Club                 | Independent Free                              | CF10 1NS             |
| Queens Vault              | Mitchells & Butlers                           | Pubs & Full On                   | Mitchells & Butlers                           | CF10 1EH             |
| Playhouse Gentlemans Club | Independent Free                              | Proprietary Club                 | Independent Free                              | CF10 1AB             |
| Glassworks                | Greene King                                   | Pubs & Full On                   | Greene King                                   | CF10 1AG             |
| United Services Mess      | Independent Free                              | Registered Club                  | Independent Free                              | CF10 1AG             |
| Duke Of Wellington        | Marston's                                     | Pubs & Full On                   | Brain                                         | CF10 1AJ             |
| Metros                    | Independent Free                              | Proprietary Club                 | Independent Free                              | CF10 1AL             |
| Borough Arms              | Independent Free                              | Pubs & Full On                   | Independent Free                              | CF10 1AT             |
| Temple Bar                | Independent Free                              | Pubs & Full On                   | Independent Free                              | CF10 1AW             |
| Rummer Tavern             | Stonegate Pub Company                         | Pubs & Full On                   | Stonegate Pub Company                         | CF10 1AY             |
| Old Arcade                | Marston's                                     | Pubs & Full On                   | Brain                                         | CF10 1BG             |
| Head Of Steam             | Camerons                                      | Pubs & Full On                   | Camerons                                      | CF10 1BG             |
| Mowgli                    | Mowgli                                        | Restaurant                       | Mowgli                                        | CF10 1BG             |
| Oneills                   | Mitchells & Butlers                           | Pubs & Full On                   | Mitchells & Butlers                           | CF10 1BH             |
| Fuel                      | *Other Small Retail Groups                    | Pubs & Full On                   | *Other Small Retail Groups                    | CF10 1BR             |
| Nighthawks                | Independent Free                              | Restaurant                       | Independent Free                              | CF10 1BW             |
| St Davids Hall            | Independent Free                              | Pubs & Full On                   | Independent Free                              | CF10 1AH             |
| Libertine                 | Independent Free                              | Pubs & Full On                   | Independent Free                              | CF10 1PU             |
| Sandringham Hotel         | Independent Free                              | Pubs & Full On                   | Independent Free                              | CF10 1PL             |
|                           |                                               |                                  |                                               |                      |