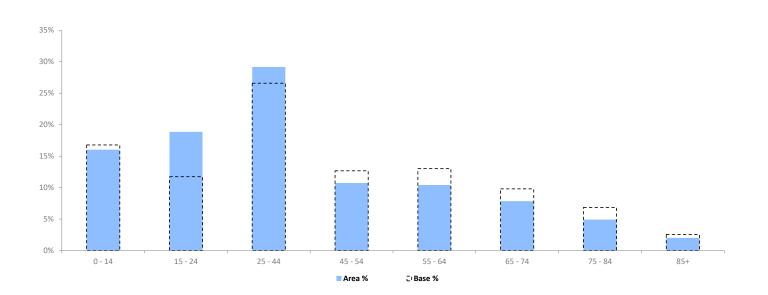

| Area Profile            | Area %       | Base %       | Index<br>av=100 | 0 10 | 0 200 |
|-------------------------|-------------------------|--------------|--------------|-----------------|------|-------|
| 0 - 14                  | 44,962                  | 16.0         | 16.8         | 96              |      |       |
| 15 - 24<br>25 - 44      | 52,899<br>81,854        | 18.9<br>29.2 | 11.7<br>26.6 | 161<br>110      | _    |       |
| 45 - 54<br>55 - 64      | 30,141<br>29,209        | 10.7<br>10.4 | 12.7<br>13.0 | 85<br>80        |      |       |
| 65 - 74<br>75 - 84      | 22,044<br>13,823        | 7.9<br>4.9   | 9.8<br>6.9   | 80<br>72        |      |       |
| 85+<br>Total population | 5,622<br><b>280,554</b> | 2.0          | 2.6          | 79              |      |       |







### **EXPENDITURE**

© 2024 CACI Limited and all other applicable third party notices (COICOP Expenditure) can be found at www.caci.co.uk/copyrightnotices.pdf

| Area:             | P03034_Poachers Arms, Cardiff, CF3 5UP (5 Mile contour) |
|-------------------|---------------------------------------------------------|
| Base:             | Great Britain                                           |
| Year <sup>.</sup> | 2023                                                    |

#### EXPENDITURE ESTIMATES PER WEEK

|                                                     | Area Spend  | Area spend<br>per hhs | Base spend<br>per hhs | Index<br>av=100 | 0 | 100 | 200 |
|-----------------------------------------------------|-------------|-----------------------|-----------------------|-------