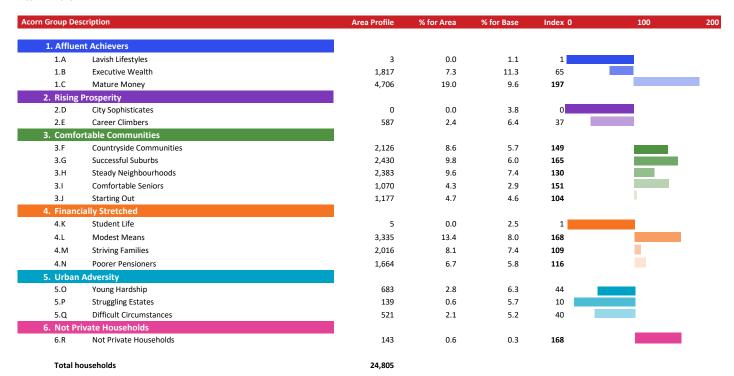

## **ACORN TYPE PROFILE - HOUSEHOLDS**

P02120\_Three Horseshoes, Deal, CT14 9LL (5 Mile contour) Area:

Base: Great Britain

2023 Year:

| Acorn Type Description                                  |                                                    |                                                                                                                                                                                                                | Area Profile                           | % for Area                             | % for Base                             | Index                                | 0 100 200 |
|---------------------------------------------------------|----------------------------------------------------|----------------------------------------------------------------------------------------------------------------------------------------------------------------------------------------------------------------|----------------------------------------|----------------------------------------|----------------------------------------|--------------------------------------|-----------|
| 1. Affluent Achievers                                   |                                                    |                                                                                                                                                                                                                |                                        |                                        |                                        |                                      |           |
| 1.A Lavish Lifestyles                                   | 1.A.1<br>1.A.2<br>1.A.3                            | Exclusive enclaves<br>Metropolitan money<br>Large house luxury                                                                                                                                                 | 0<br>0<br>3                            | 0.0<br>0.0<br>0.0                      | 0.1<br>0.1<br>0.9                      | 0<br>0<br>1                          |           |
| 1.B Executive Wealth                                    | 1.B.4<br>1.B.5<br>1.B.6<br>1.B.7<br>1.B.8<br>1.B.9 | Asset rich families Wealthy countryside commuters Financially comfortable families Affluent professionals Prosperous suburban families Well-off edge of towners                                                | 1,024<br>436<br>142<br>26<br>137<br>52 | 4.1<br>1.8<br>0.6<br>0.1<br>0.6<br>0.2 | 2.6<br>2.5<br>2.2<br>0.9<br>1.5<br>1.6 | 156<br>71<br>26<br>12<br>36<br>13    | ≡_        |
| 1.C Mature Money                                        | 1.C.12                                             | Better-off villagers<br>Settled suburbia, older people<br>Retired and empty nesters<br>Upmarket downsizers                                                                                                     | 2,059<br>615<br>1,162<br>870           | 8.3<br>2.5<br>4.7<br>3.5               | 3.1<br>2.8<br>2.5<br>1.3               | 270<br>88<br>190<br>271              | =         |
| 2. Rising Prosperity 2.D City Sophisticates             | 2.0.44                                             | Touch and a second state of                                                                                                                                                                                    |                                        | 0.0                                    | 0.7                                    |                                      |           |
| 2.E Career Climbers                                     | 2.D.15<br>2.D.16                                   | Townhouse cosmopolitans<br>Younger professionals in smaller flats<br>Metropolitan professionals<br>Socialising young renters                                                                                   | 0<br>0<br>0<br>0                       | 0.0<br>0.0<br>0.0<br>0.0               | 0.7<br>1.5<br>0.7<br>1.0               | 0<br>0<br>0<br>0                     |           |
| 3. Comfortable Communities                              | 2.E.18<br>2.E.19<br>2.E.20                         | Career driven young families<br>First time buyers in small, modern homes<br>Mixed metropolitan areas                                                                                                           | 324<br>263<br>0                        | 1.3<br>1.1<br>0.0                      | 2.0<br>3.4<br>1.0                      | 66<br>31<br>0                        | _         |
| 3.F Countryside Communities                             | 2 5 24                                             | 5                                                                                                                                                                                                              | 450                                    | 0.7                                    | 4.5                                    | 45                                   |           |
| 3.G Successful Suburbs                                  | 3.F.22                                             | Farms and cottages Older couples and families in rural areas Owner occupiers in small towns and villages                                                                                                       | 168<br>90<br>1,868                     | 0.7<br>0.4<br>7.5                      | 1.5<br>1.0<br>3.2                      | 45<br>36<br><b>235</b>               | =_        |
| 3.H Steady Neighbourhoods                               | 3.G.25                                             | Comfortably-off families in modern housing<br>Larger family homes, multi-ethnic areas<br>Semi-professional families, owner occupied neighbourhoods                                                             | 705<br>0<br>1,725                      | 2.8<br>0.0<br>7.0                      | 2.7<br>0.8<br>2.4                      | <b>105</b><br>0<br><b>287</b>        |           |
|                                                         | 3.H.27<br>3.H.28<br>3.H.29                         | Suburban semis, conventional attitudes<br>Owner occupied terraces, average income<br>Established suburbs, older families                                                                                       | 1,310<br>56<br>1,017                   | 5.3<br>0.2<br>4.1                      | 3.5<br>1.6<br>2.3                      | 152<br>14<br>175                     | -=        |
| 3.I Comfortable Seniors                                 | 3.I.30<br>3.I.31                                   | Older people, neat and tidy neighbourhoods<br>Elderly singles in purpose-built accommodation                                                                                                                   | 827<br>243                             | 3.3<br>1.0                             | 2.4<br>0.5                             | 141<br>202                           |           |
| 3.J Starting Out                                        | 3.J.32<br>3.J.33                                   | Educated families in terraces, young children Smaller houses and starter homes                                                                                                                                 | 617<br>560                             | 2.5<br>2.3                             | 2.2<br>2.4                             | <b>116</b><br>94                     |           |
| 4. Financially Stretched 4.K Student Life               | 5,5,55                                             | Sindle Houses and Starter Homes                                                                                                                                                                                |                                        | 2.0                                    | 2                                      | 3.                                   |           |
|                                                         | 4.K.34<br>4.K.35<br>4.K.36                         | Student flats and halls of residence<br>Term-time terraces<br>Educated young people in flats and tenements                                                                                                     | 5<br>0<br>0                            | 0.0<br>0.0<br>0.0                      | 0.3<br>0.2<br>1.9                      | 6<br>0<br>0                          |           |
| 4.L Modest Means                                        | 4.L.37<br>4.L.38<br>4.L.39<br>4.L.40               | Low cost flats in suburban areas<br>Semi-skilled workers in traditional neighbourhoods<br>Fading owner occupied terraces<br>High occupancy terraces, culturally diverse family areas                           | 246<br>2,015<br>1,074<br>0             | 1.0<br>8.1<br>4.3<br>0.0               | 1.4<br>2.6<br>2.9<br>1.0               | 69<br><b>309</b><br><b>148</b><br>0  | _=        |
| 4.M Striving Families                                   | 4.M.42<br>4.M.43                                   | Labouring semi-rural estates<br>Struggling young families in post-war terraces<br>Families in right-to-buy estates<br>Post-war estates, limited means                                                          | 808<br>378<br>526<br>304               | 3.3<br>1.5<br>2.1<br>1.2               | 1.6<br>1.6<br>2.0<br>2.2               | <b>204</b><br>93<br><b>104</b><br>56 | -57       |
| 4.N Poorer Pensioners                                   | 4.N.45<br>4.N.46<br>4.N.47                         | Pensioners in social housing, semis and terraces<br>Elderly people in social rented flats<br>Low income older people in smaller semis<br>Pensioners and singles in social rented flats                         | 271<br>287<br>557<br>549               | 1.1<br>1.2<br>2.2<br>2.2               | 0.8<br>1.0<br>2.2<br>1.7               | 139<br>112<br>100<br>130             |           |
| 5. Urban Adversity 5.0 Young Hardship                   |                                                    |                                                                                                                                                                                                                |                                        |                                        |                                        |                                      |           |
| -                                                       | 5.0.50                                             | Young families in low cost private flats<br>Struggling younger people in mixed tenure<br>Young people in small, low cost terraces                                                                              | 497<br>179<br>7                        | 2.0<br>0.7<br>0.0                      | 2.2<br>1.8<br>2.3                      | 92<br>40<br>1                        | _         |
| 5.P Struggling Estates                                  | 5.P.53<br>5.P.54<br>5.P.55                         | Poorer families, many children, terraced housing<br>Low income terraces<br>Multi-ethnic, purpose-built estates<br>Deprived and ethnically diverse in flats<br>Low income large families in social rented semis | 89<br>0<br>0<br>0<br>50                | 0.4<br>0.0<br>0.0<br>0.0<br>0.2        | 1.6<br>0.8<br>1.0<br>0.7<br>1.6        | 23<br>0<br>0<br>0<br>13              |           |
| 5.Q Difficult Circumstances                             | 5.Q.58                                             | Social rented flats, families and single parents<br>Singles and young families, some receiving benefits<br>Deprived areas and high-rise flats                                                                  | 420<br>59<br>42                        | 1.7<br>0.2<br>0.2                      | 1.5<br>1.8<br>2.0                      | <b>112</b><br>14<br>9                | ="        |
| 6. Not Private Households<br>6.R Not Private Households |                                                    |                                                                                                                                                                                                                |                                        |                                        |                                        |                                      |           |
|                                                         | 6.R.61                                             | Active communal population<br>Inactive communal population<br>Business areas without resident population                                                                                                       | 1<br>142<br>0                          | 0.0<br>0.6<br>0                        | 0.1<br>0.3<br>0                        | 7<br><b>201</b><br>0                 |           |
|                                                         |                                                    | Total households                                                                                                                                                                                               | 24,805                                 |                                        |                                        |                                      |           |