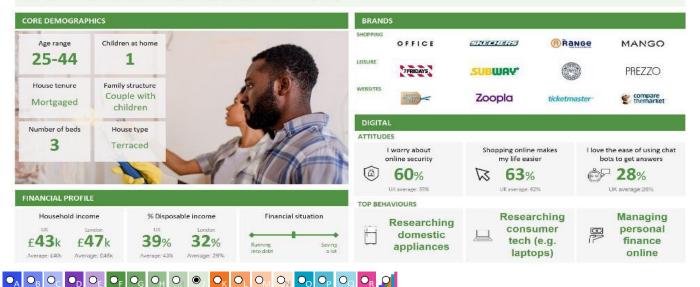

#### Acorn Group Pen Portrait

3 J Starting Out

2.2M UK Adults

Young couples and early career climbers in their first homes. Younger couples in their first home, starting a family, and others who are at an early stage of their career form a substantial proportion of the households in these areas.