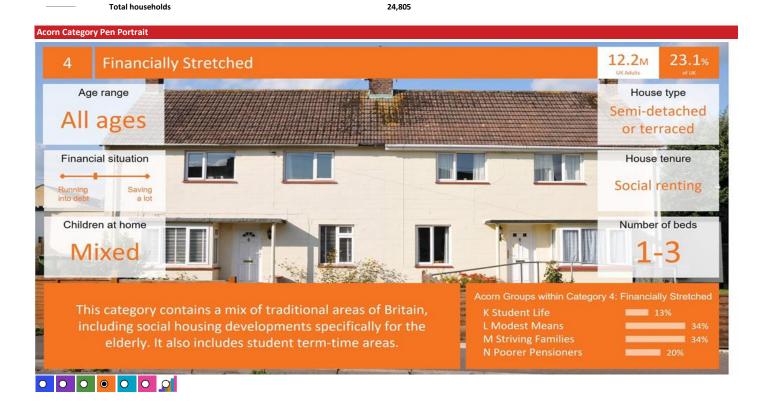

#### Acorn Group Pen Portrait

3 J Starting Out

2.2M UK Adults

Young couples and early career climbers in their first homes. Younger couples in their first home, starting a family, and others who are at an early stage of their career form a substantial proportion of the households in these areas.