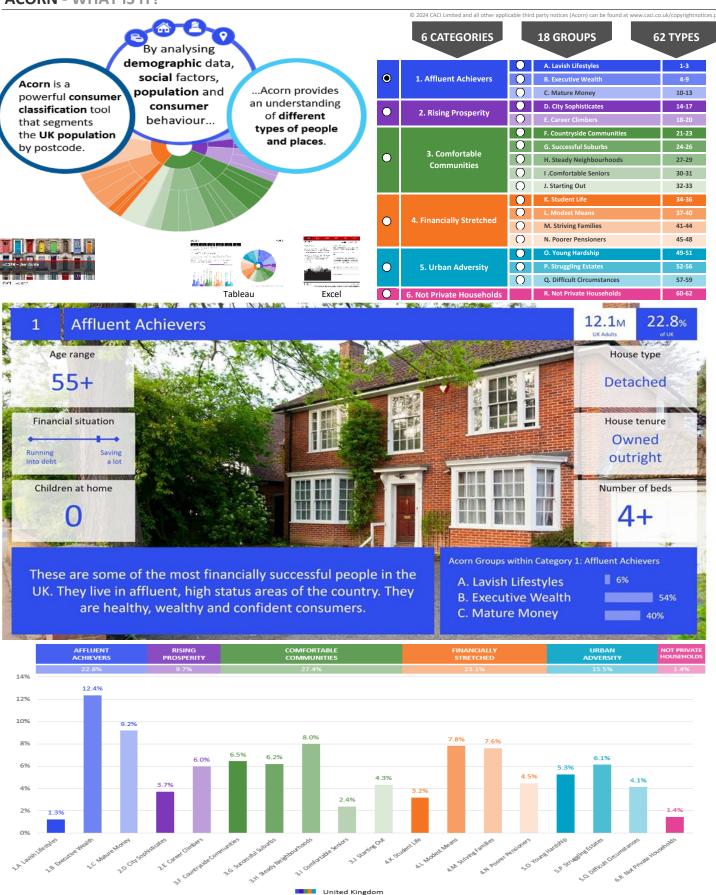

|                                                    | Total households                                                                                                                                                                                               | 24,805                                 |                                        |                                        |                                      |           |





**CATEGORY GROUP TYPE** MAP WHAT IS ACORN?

## **DOMINANT ACORN GROUP - HOUSEHOLDS**

© 2024 CACI Limited and all other applicable third party notices (Acorn) can be found at www.caci.co.uk/copyrightnotices.pdf

Source: OS Open Data 2018







CATEGORY GROUP TYPE MAP WHAT IS ACORN?

### **ACORN - WHAT IS IT?**





## **MAP OF AREA**

© 2024 CACI Limited and all other applicable third party notices can be found at www.caci.co.uk/copyrightnotices.pdf

Source: OS Open Data 2018





# **POPULATION PROJECTIONS**

© 2024 CACI Limited and all other applicable third party notices (Population Estimates and Projections) can be found at www.caci.co.uk/copyrightnotices.pdf

Area: P02120\_Three Horseshoes, Deal, CT14 9LL (5 Mile contour)

Base: Great Britain Year: 2023

|                    | Area Profile    | Area %      | Base %       | Index<br>av=100 | 0 | 100 200 |
|--------------------|-----------------|-------------|--------------|-----------------|---|---------|
| 0 - 14             | 7,581           | 13.9        | 16.8         | 83              |   | _       |
| 15 - 24<br>25 - 44 | 4,622<br>10,77