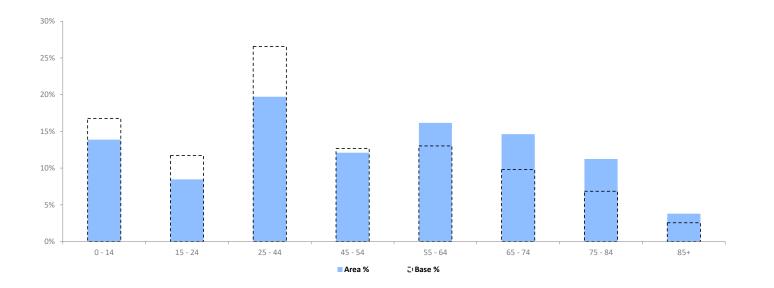

# **POPULATION PROJECTIONS**

© 2024 CACI Limited and all other applicable third party notices (Population Estimates and Projections) can be found at www.caci.co.uk/copyrightnotices.pdf

Area: P02120\_Three Horseshoes, Deal, CT14 9LL (5 Mile contour)

Base: Great Britain Year: 2023

|                    | Area Profile    | Area %      | Base %       | Index<br>av=100 | 0 | 100 200 |
|--------------------|-----------------|-------------|--------------|-----------------|---|---------|
| 0 - 14             | 7,581           | 13.9        | 16.8         | 83              |   | _       |
| 15 - 24<br>25 - 44 | 4,622<br>10,771 | 8.5<br>19.7 | 11.7<br>26.6 | 72<br>74        |   |         |
| 45 - 54            | 6,606           | 12.1        | 12.7         | 96              |   | _       |
| 55 - 64            | 8,821           | 16.2        | 13.0         | 124             |   |         |
| 65 - 74            | 7,985           | 14.6        | 9.8          | 149             |   |         |
| 75 - 84            | 6,138           | 11.2        | 6.9          | 164             |   |         |
| 85+                | 2,069           | 3.8         | 2.6          | 148             |   |         |
| Total population   | 54,593          |             |              |                 |   |         |