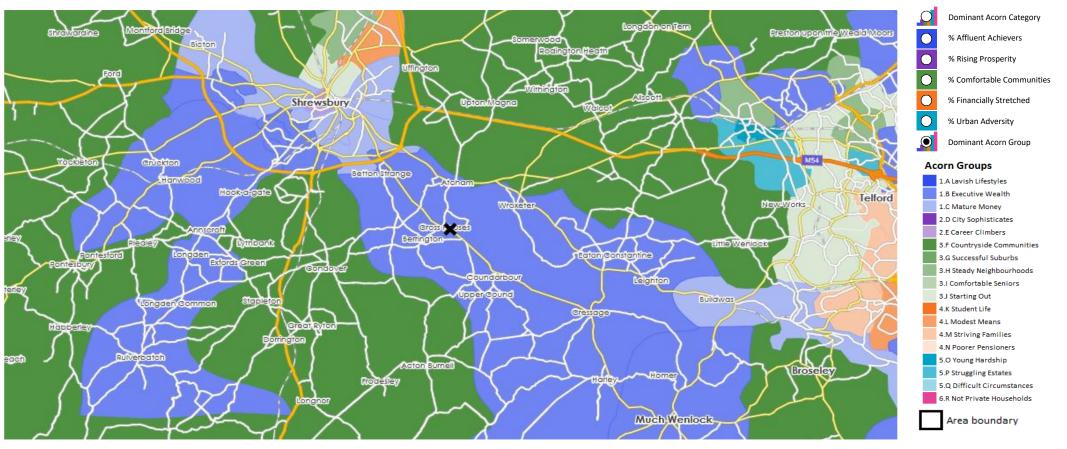

### **DOMINANT ACORN GROUP - HOUSEHOLDS**

Area: P00102\_Bell Inn, Shrewsbury, SY5 6JJ (5 Mile contour)

© 2024 CACI Limited and all other applicable third party notices (Acorn) can be found at www.caci.co.uk/copyrightnotices.pdf

Source: OS Open Data 2018