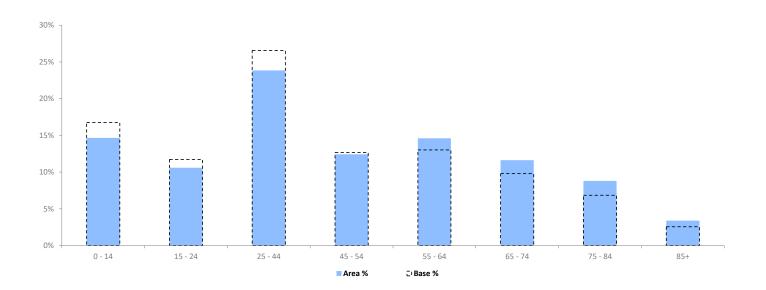

|                  | Area Profile | Area % | Base % | Index<br>av=100 | 0 | 100 | 200 |
|------------------|--------------|--------|--------|-----------------|---|-----|-----|
| 0 - 14           | 9,598        | 14.7   | 16.8   | 87              |   |     |     |
| 15 - 24          | 6,931        | 10.6   | 11.7   | 90              |   |     |     |
| 25 - 44          | 15,605       | 23.9   | 26.6   | 90              |   |     |     |
| 45 - 54          | 8,137        | 12.4   | 12.7   | 98              |   |     |     |
| 55 - 64          | 9,561        | 14.6   | 13.0   | 112             |   |     |     |
| 65 - 74          | 7,608        | 11.6   | 9.8    | 119             |   |     |     |
| 75 - 84          | 5,765        | 8.8    | 6.9    | 128             |   |     |     |
| 85+              | 2,217        | 3.4    | 2.6    | 133             |   |     |     |
| Total population | 65,422       |        |        |                 |   |     |     |