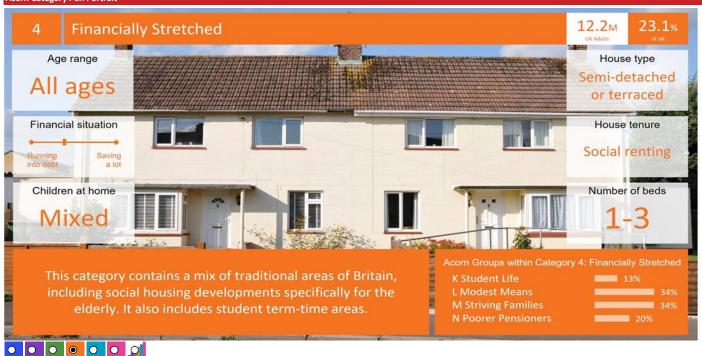

### **ACORN CATEGORY PROFILE - HOUSEHOLDS**

| Area: | P00102_Bell Inr | n, Shrewsbury, | SY5 6JJ (5 | Mile contour) |
|-------|-----------------|----------------|------------|---------------|

- Base: Great Britain
- Year: 2023

| Acorn Cate | egory D | escription              | Area Profile | % for Area | % for Base | Index 0 | 100 | 200 |
|------------|---------|-------------------------|--------------|------------|------------|---------|-----|-----|
| O          | 1       | Affluent Achievers      | 8,771        | 29.5       | 22.1       | 134     |     |     |
| $\odot$    | 2       | Rising Prosperity       | 1,845        | 6.2        | 10.2       | 61      |     |     |
| $\bigcirc$ | 3       | Comfortable Communities | 9,539        | 32.1       | 26.5       | 121     |     |     |
| 0          | 4       | Financially Stretched   | 5,240        | 17.6       | 23.7       | 74      |     |     |
| Ō          | 5       | Urban Adversity         | 4,135        | 13.9       | 17.2       | 81      |     |     |
| 0          | 6       | Not Private Households  | 170          | 0.6        | 0.3        | 166     |     |     |
| 0          | Grapl   | 7                       |              |            |            |         |     |     |

29,700

Total households

Acorn Category Pen Portrait