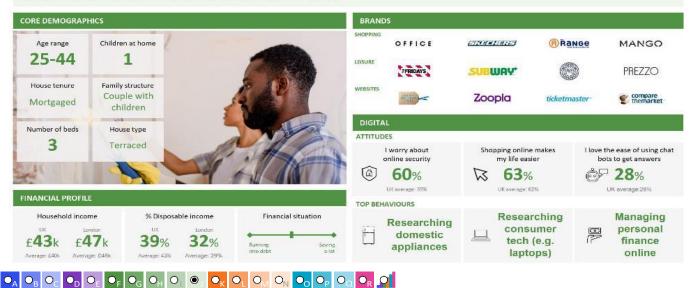

#### Acorn Group Pen Portrait

3 J Starting Out

2.2м

4.2%

Young couples and early career climbers in their first homes. Younger couples in their first home, starting a family, and others who are at an early stage of their career form a substantial proportion of the households in these areas.