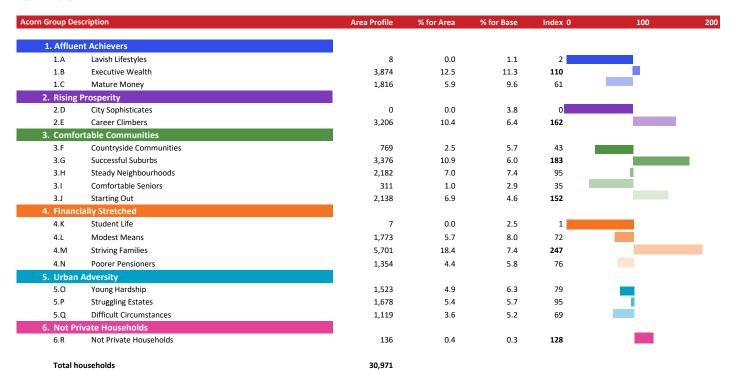

### **ACORN GROUP PROFILE - HOUSEHOLDS**

© 2024 CACI Limited and all other applicable third party notices (Acorn) can be found at www.caci.co.uk/copyrightnotices.pdf

Area: P01717\_Walnut Tree, Andover, SP11 9BN (5 Mile contour)

Base: Great Britain

Year: 2023