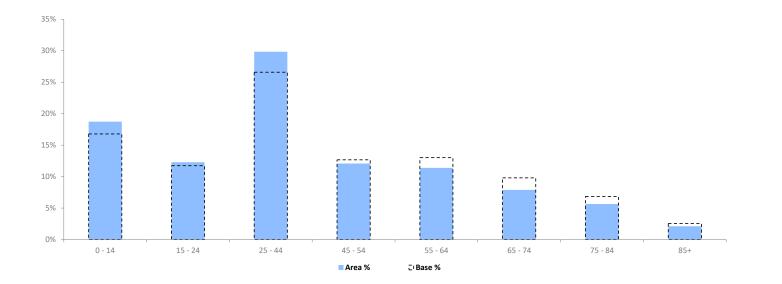

# **POPULATION PROJECTIONS**

© 2024 CACI Limited and all other applicable third party notices (Population Estimates and Projections) can be found at www.caci.co.uk/copyrightnotices.pdf

Area: P01717\_Walnut Tree, Andover, SP11 9BN (5 Mile contour)

Base: Great Britain Year: 2023

|                               | Area Profile             | Area %               | Base %               | Index<br>av=100 | 0 | 100 | 200 |
|-------------------------------|--------------------------|----------------------|----------------------|-----------------|---|-----|-----|
| 0 - 14<br>15 - 24             | 15,053<br>9,878          | 18.7<br>12.3         | 16.8<br>11.7         | 112<br>105      |   | - 1 |     |
| 25 - 44<br>45 - 54<br>55 - 64 | 23,981<br>9,708<br>9,156 | 29.8<br>12.1<br>11.4 | 26.6<br>12.7<br>13.0 | 95<br>88        |   | - 6 |     |
| 65 - 74<br>75 - 84<br>85+     | 6,339<br>4,536<br>1,697  | 7.9<br>5.6<br>2.1    | 9.8<br>6.9<br>2.6    | 80<br>82<br>83  |   |     |     |
| Total population              | 80,348                   | 2.1                  | 2.0                  | 83              |   |     |     |