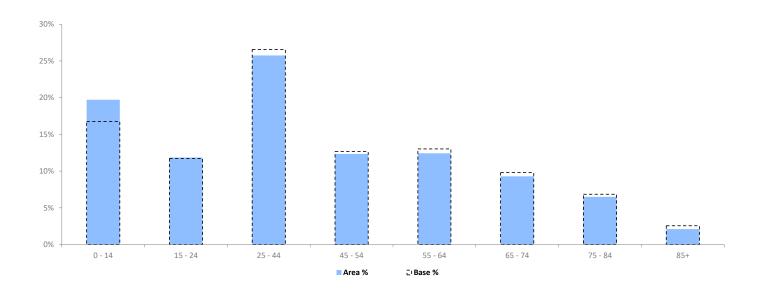

---------|-------|-----|
| 0 - 14           | 71,286       | 19.7   | 16.8   | 118             |       |     |
| 15 - 24          | 42,836       | 11.8   | 11.7   | 101             |       |     |
| 25 - 44          | 93,146       | 25.8   | 26.6   | 97              |       |     |
| 45 - 54          | 44,630       | 12.3   | 12.7   | 97              |       |     |
| 55 - 64          | 44,929       | 12.4   | 13.0   | 95              |       |     |
| 65 - 74          | 33,571       | 9.3    | 9.8    | 95              |       |     |
| 75 - 84          | 23,526       | 6.5    | 6.9    | 95              |       |     |
| 85+              | 7,612        | 2.1    | 2.6    | 82              |       |     |
| Total population | 361,536      |        |        |                 |       |     |







## **EXPENDITURE**

© 2024 CACI Limited and all other applicable third party notices (COICOP Expenditure) can be found at www.caci.co.uk/copyrightnotices.pdf

| Area: | P04603_Lord Raglan, Bolton, BL1 8AP (5 Mile contour) |
|-------|------------------------------------------------------|
| Base: | Great Britain                                        |
| Year: | 2023                                                 |

#### EXPENDITURE ESTIMATES PER WEEK

|                                                     | Area Spend  | Area spend<br>per hhs | Base spend<br>per hhs | Index<br>av=100 | 0 | 100 | 200 |
|-----------------------------------------------------|-------------|-----------------------|-----------------------|-----------------|---|-----|-----|
| COICOP Categories