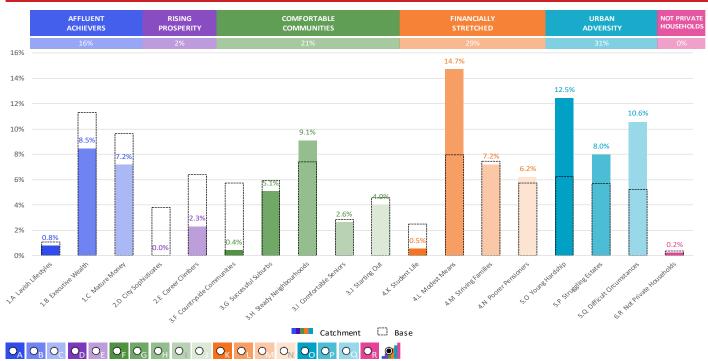

| Acorn Cat | egory D | escription              | Area Profile | % for Area | % for Base | Index 0 | 100 | 200 |
|-----------|---------|-------------------------|--------------|------------|------------|---------|-----|-----|
| O         | 1       | Affluent Achievers      | 25,238       | 16.4       | 22.1       | 74      |     |     |
| 0         | 2       | Rising Prosperity       | 3,547        | 2.3        | 10.2       | 23      |     |     |
| O         | 3       | Comfortable Communities | 32,716       | 21.3       | 26.5       | 80      |     |     |
| 0         | 4       | Financially Stretched   | 44,065       | 28.7       | 23.7       | 121     |     |     |
| Õ         | 5       | Urban Adversity         | 47,736       | 31.1       | 17.2       | 181     |     |     |
| 0         | 6       | Not Private Households  | 354          | 0.2        | 0.3        | 67      |     |     |
| O         | Graph   | 1                       |              |            |            |         |     |     |