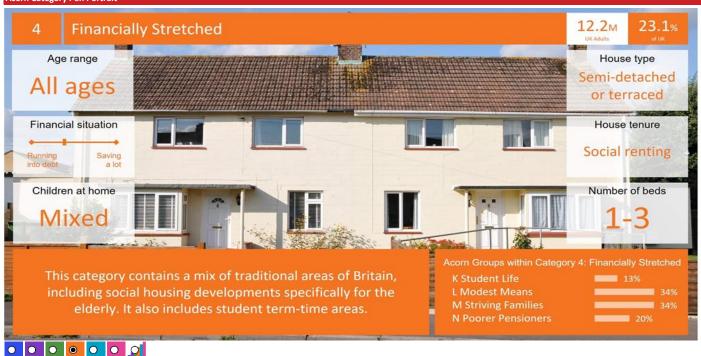

| 25,238       | 16.4       | 22.1       | 74      |     |     |
| 0         | 2       | Rising Prosperity       | 3,547        | 2.3        | 10.2       | 23      |     |     |
| O         | 3       | Comfortable Communities | 32,716       | 21.3       | 26.5       | 80      |     |     |
| 0         | 4       | Financially Stretched   | 44,065       | 28.7       | 23.7       | 121     |     |     |
| Õ         | 5       | Urban Adversity         | 47,736       | 31.1       | 17.2       | 181     |     |     |
| 0         | 6       | Not Private Households  | 354          | 0.2        | 0.3        | 67      |     |     |
| O         | Graph   | 1                       |              |            |            |         |     |     |

153,656

Total households

Acorn Category Pen Portrait







### acorn

© 2024 CACI Limited and all other applicable third party notices (Acorn) can be found at www.caci.co.uk/copyrightnotices.pdf

| CATEGORY | GROUP | Түре | МАР | WHAT IS ACORN? |
|----------|-------|------|-----|----------------|
|          |       |      |     |                |

#### **ACORN GROUP PROFILE - HOUSEHOLDS**

Area: P04603\_Lord Raglan, Bolton, BL1 8AP (5 Mile contour)

Base: Great Britain

Year: 2023

| Group Des         | cription                | Area Profile | % for Area | % for Base | Index 0 | 100 |  |
|-------------------|-------------------------|--------------|------------|------------|---------|-----|--|
| 1. Affluer        | nt Achievers            |              |            |            |         |     |  |
| 1.A               | Lavish Lifestyles