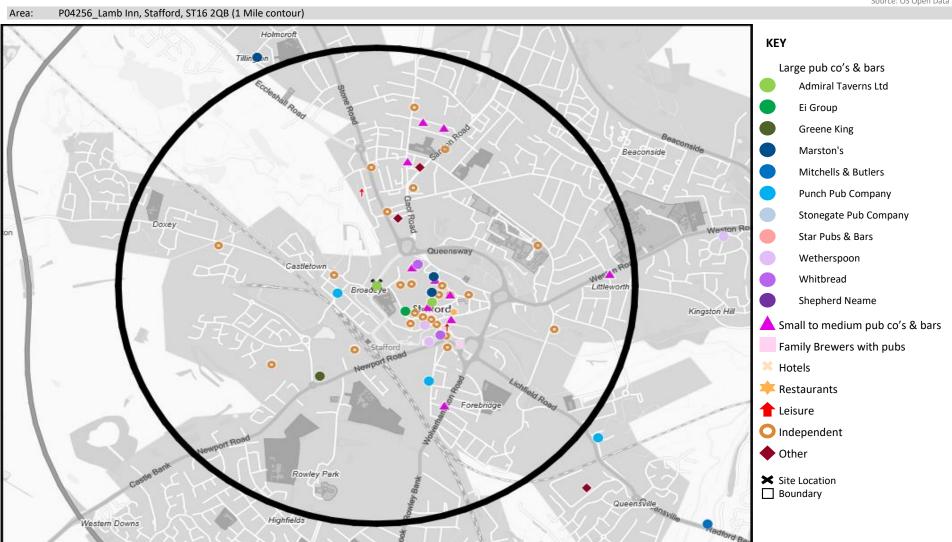

## **MAP OF AREA**

© 2024 CACI Limited and all other applicable third party notices (CGA) can be found at www.caci.co.uk/copyrightnotices.pdf

Source: OS Open Data 2018

acorn

CATEGORY GROUP TYPE MAP WHAT IS ACORN?

## **MAP OF AREA**

© 2024 CACI Limited and all other applicable third party notices can be found at www.caci.co.uk/copyrightnotices.pdf

Source: OS Open Data 2018

Area: P04256\_Lamb Inn, Stafford, ST16 2QB (1 Mile contour) Stafford emington Western Downs