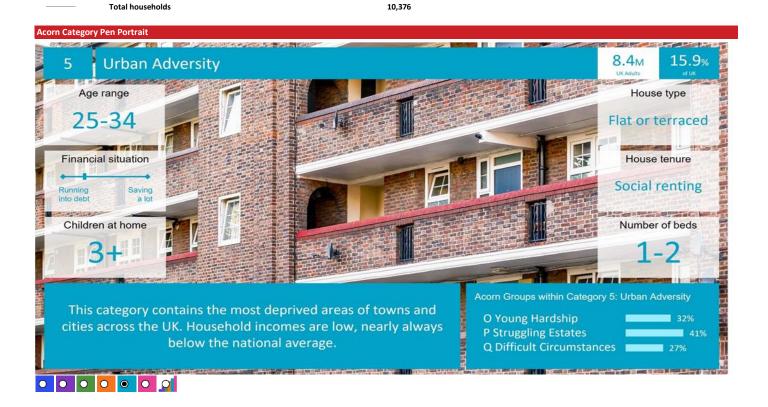

#### **ACORN CATEGORY PROFILE - HOUSEHOLDS**

© 2024 CACI Limited and all other applicable third party notices (Acorn) can be found at www.caci.co.uk/copyrightnotices.pr

Area: P04256\_Lamb Inn, Stafford, ST16 2QB (1 Mile contour)
Base: Great Britain

Base: Great |
Year: 2023

| Acorn Cat  | tegory D | Description             | Area Profile | % for Area | % for Base | Index 0 | 100 | 200 |
|------------|----------|-------------------------|--------------|------------|------------|---------|-----|-----|
| 0          | 1        | Affluent Achievers      | 940          | 9.1        | 22.1       | 41      |     |     |
| 0          | 2        | Rising Prosperity       | 522          | 5.0        | 10.2       | 49      |     |     |
| 0          | 3        | Comfortable Communities | 3,071        | 29.6       | 26.5       | 112     |     |     |
| $\bigcirc$ | 4        | Financially Stretched   | 2,513        | 24.2       | 23.7       | 102     |     |     |
| <b>O</b>   | 5        | Urban Adversity         | 3,280        | 31.6       | 17.2       | 184     |     |     |
| O          | 6        | Not Private Households  | 50           | 0.5        | 0.3        | 140     |     |     |
|            | Grapl    | h                       |              |            |            |         |     |     |