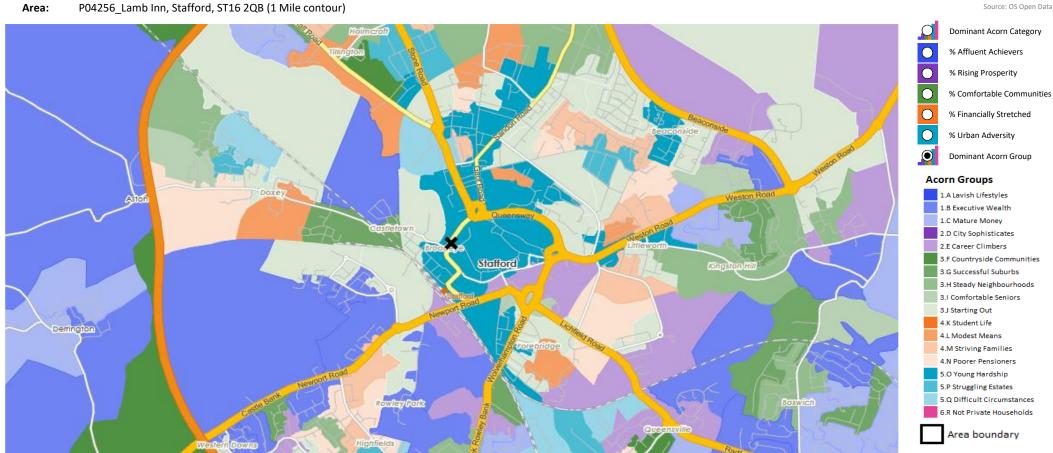

### **DOMINANT ACORN GROUP - HOUSEHOLDS**

© 2024 CACI Limited and all other applicable third party notices (Acorn) can be found at www.caci.co.uk/copyrightnotices.pdf

Source: OS Open Data 2018

CATEGORY **GROUP** TYPE MAP WHAT IS ACORN?

## **MAP OF AREA**

© 2024 CACI Limited and all other applicable third party notices can be found at www.caci.co.uk/copyrightnotices.pdf

Source: OS Open Data 2018

Area: P04256\_Lamb Inn, Stafford, ST16 2QB (1 Mile contour) Stafford emington Western Downs