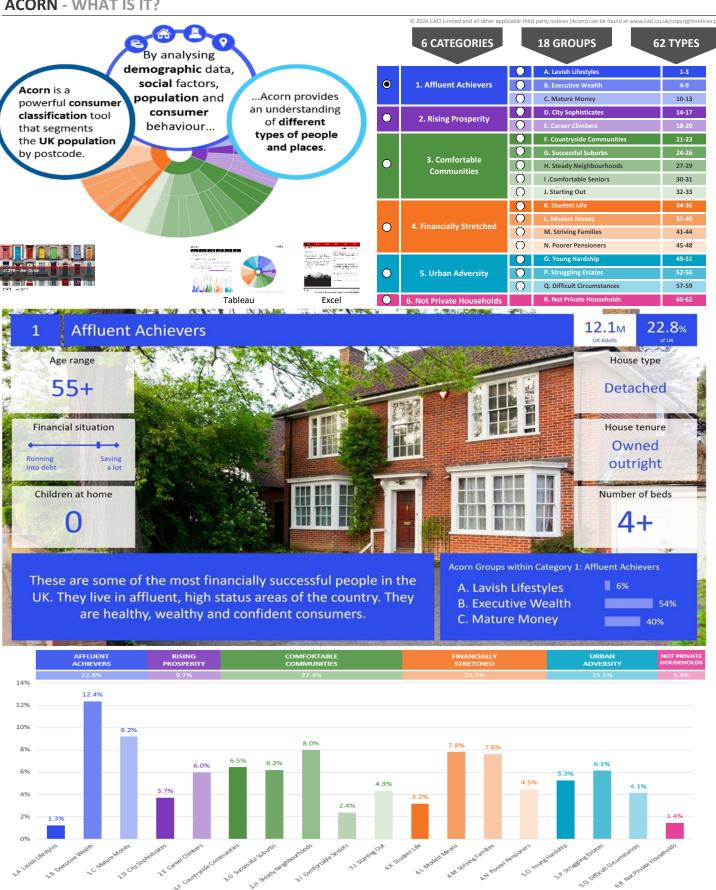

|
|                                                      |                                                    | Total households                                                                                                                                                                       | 10,376                            |                                        |                                        |                                        |           |





**CATEGORY GROUP TYPE** MAP WHAT IS ACORN?

### **DOMINANT ACORN GROUP - HOUSEHOLDS**

© 2024 CACI Limited and all other applicable third party notices (Acorn) can be found at www.caci.co.uk/copyrightnotices.pdf

Source: OS Open Data 2018









CATEGORY **GROUP** TYPE MAP WHAT IS ACORN?

#### **ACORN - WHAT IS IT?**



United Kingdom



## **MAP OF AREA**

© 2024 CACI Limited and all other applicable third party notices can be found at www.caci.co.uk/copyrightnotices.pdf

Source: OS Open Data 2018

Area: P04256\_Lamb Inn, Stafford, ST16 2QB (1 Mile contour) Stafford emington Western Downs