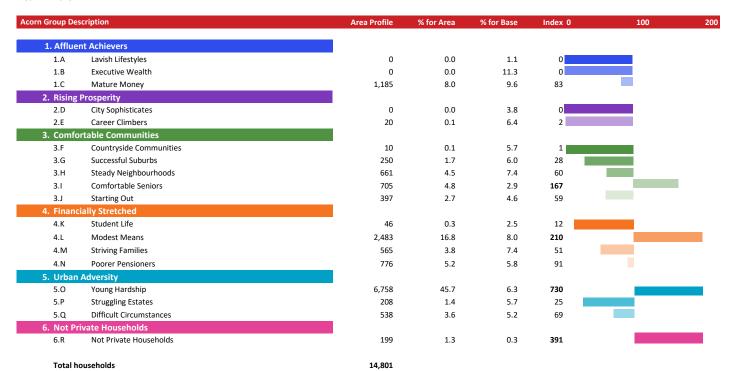

#### **ACORN GROUP PROFILE - HOUSEHOLDS**

© 2024 CACI Limited and all other applicable third party notices (Acorn) can be found at www.caci.co.uk/copyrightnotices.pdf

Area: P04397\_Prince of Wales, Scarborough, YO11 1XA (1 Mile contour)

Base: **Great Britain** Year: 2023

Total households

Base: Great Year: 2023

| Acorn Cat  | egory D | escription              | Area Profile | % for Area | % for Base | Index 0 | 100 | 200 |
|------------|---------|-------------------------|--------------|------------|------------|---------|-----|-----|
|            | 1       | Affluent Achievers      | 1,185        | 8.0        | 22.1       | 36      |     |     |
| 0          | 2       | Rising Prosperity       | 20           | 0.1        | 10.2       | 1       |     |     |
| 0          | 3       | Comfortable Communities | 2,023        | 13.7       | 26.5       | 52      |     |     |
| $\bigcirc$ | 4       | Financially Stretched   | 3,870        | 26.1       | 23.7       | 110     |     |     |
| <u> </u>   | 5       | Urban Adversity         | 7,504        | 50.7       | 17.2       | 295     |     |     |
|            | 6       | Not Private Households  | 199          | 1.3        | 0.3        | 391     |     |     |
|            | Graph   | 1                       |              |            |            |         |     |     |

14,801

CATEGORY **GROUP** TYPE MAP WHAT IS ACORN?