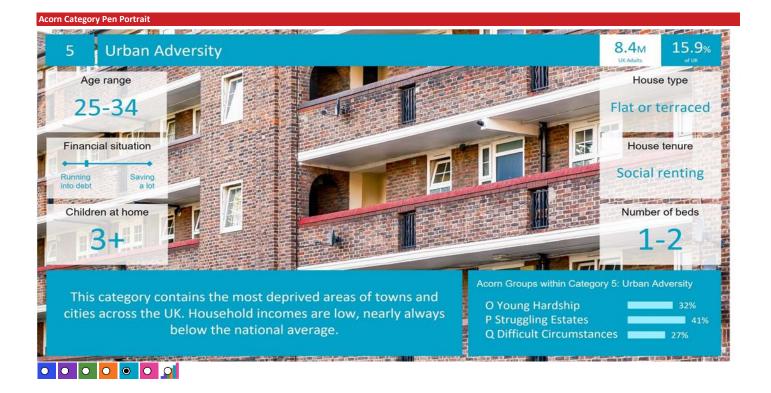

#### **ACORN CATEGORY PROFILE - HOUSEHOLDS**

© 2024 CACI Limited and all other applicable third party notices (Acorn) can be found at www.caci.co.uk/copyrightnotices.p

Area: P04397\_Prince of Wales, Scarborough, YO11 1XA (1 Mile contour)

Total households

Base: Great Year: 2023

| Acorn Cat  | egory D | escription              | Area Profile | % for Area | % for Base | Index 0 | 100 | 200 |
|------------|---------|-------------------------|--------------|------------|------------|---------|-----|-----|
|            | 1       | Affluent Achievers      | 1,185        | 8.0        | 22.1       | 36      |     |     |
| 0          | 2       | Rising Prosperity       | 20           | 0.1        | 10.2       | 1       |     |     |
| 0          | 3       | Comfortable Communities | 2,023        | 13.7       | 26.5       | 52      |     |     |
| $\bigcirc$ | 4       | Financially Stretched   | 3,870        | 26.1       | 23.7       | 110     |     |     |
| <u> </u>   | 5       | Urban Adversity         | 7,504        | 50.7       | 17.2       | 295     |     |     |
|            | 6       | Not Private Households  | 199          | 1.3        | 0.3        | 391     |     |     |
|            | Graph   | 1                       |              |            |            |         |     |     |

#### Acorn Group Pen Portrait

videos on

YouTube

and

appliances

 $\bullet_{\mathsf{A}} \bullet_{\mathsf{B}} \circ_{\mathsf{C}} \bullet_{\mathsf{D}} \circ_{\mathsf{E}} \bullet_{\mathsf{F}} \bullet_{\mathsf{G}} \circ_{\mathsf{H}} \circ_{\mathsf{O}} \circ_{\mathsf{D}} \bullet_{\mathsf{K}} \circ_{\mathsf{C}} \circ_{\mathsf{D}} \circ_{\mathsf{N}} \circ_{\mathsf{O}} \circ_{\mathsf{D}} \circ_{\mathsf{O}} \circ_{\mathsf{D}} \circ_{\mathsf{D}}$ 