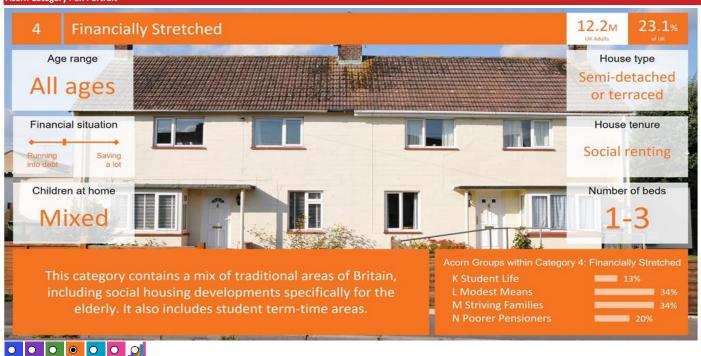

### **ACORN CATEGORY PROFILE - HOUSEHOLDS**

| Area: | P04082 | Five Alls, | Gosport, | PO12 4TD | (1 Mile contour) |
|-------|--------|------------|----------|----------|------------------|

- Base: Great Britain
- Year: 2023

| Acorn Cat | egory D | escription              | Area Profile | % for Area | % for Base | Index 0 | 100 | 200 |
|-----------|---------|-------------------------|--------------|------------|------------|---------|-----|-----|
| O         | 1       | Affluent Achievers      | 800          | 5.7        | 22.1       | 26      |     |     |
| 0         | 2       | Rising Prosperity       | 1,062        | 7.5        | 10.2       | 74      |     |     |
| 0         | 3       | Comfortable Communities | 2,935        | 20.7       | 26.5       | 78      |     |     |
| 0         | 4       | Financially Stretched   | 3,680        | 26.0       | 23.7       | 110     |     |     |
| Ō         | 5       | Urban Adversity         | 5,608        | 39.6       | 17.2       | 231     |     |     |
| 0         | 6       | Not Private Households  | 61           | 0.4        | 0.3        | 125     |     |     |
| O         | Graph   | 1                       |              |            |            |         |     |     |

14,146

Total households

Acorn Category Pen Portrait