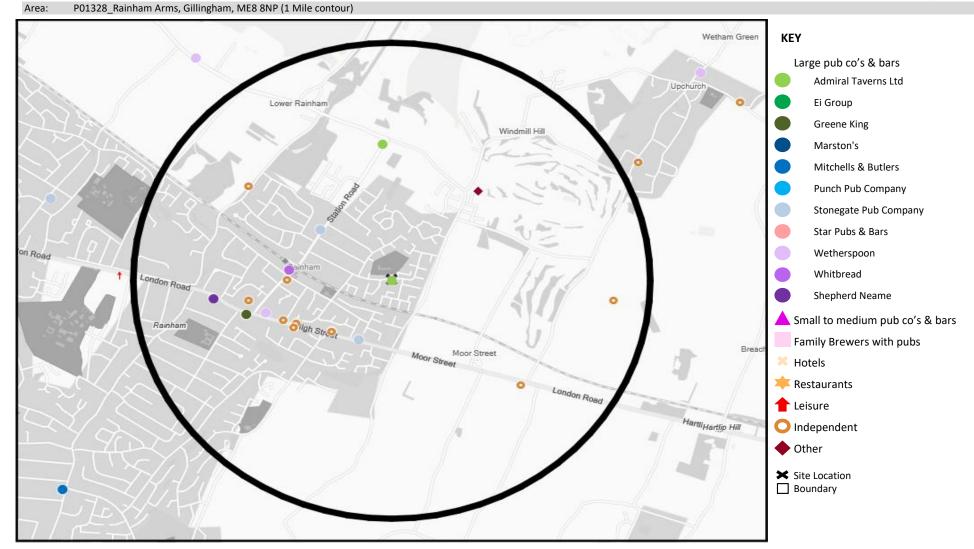

| Name                     | Description           | License Type     | Owner Name            | Postcode |
|--------------------------|-----------------------|------------------|-----------------------|----------|
| Rose Inn                 | Shepherd Neame        | Pubs & Full On   | Shepherd Neame        | ME 8 8DR |
| Manor Farm               | Whitbread             | Pubs & Full On   | Whitbread             | ME 8 7JE |
| Cricketers               | Greene King           | Pubs & Full On   | Greene King           | ME 8 7JH |
| Meridian Spice           | Independent Free      | Restaurant       | Independent Free      | ME 8 7JH |
| Rainham Kent Social Club | Independent Free      | Registered Club  | Independent Free      | ME 8 7PJ |
| Mackland Arms            | Shepherd Neame        | Pubs & Full On   | Shepherd Neame        | ME 8 7PS |
| Railway                  | Wetherspoons GB       | Pubs & Full On   | Wetherspoons GB       | ME 8 7SF |
| Angel                    | Admiral Taverns Ltd   | Pubs & Full On   | Admiral Taverns Ltd   | ME 8 7UH |
| White Horse              | Stonegate Pub Company | Pubs & Full On   | Stonegate Pub Company | ME 8 8AA |
| United Services Club     | Independent Free      | Registered Club  | Independent Free      | ME 8 8AY |
| Tandoori Parlour         | Independent Free      | Restaurant       | Independent Free      | ME 8 8AY |
| Rainham Arms             | Admiral Taverns Ltd   | Pubs & Full On   | Admiral Taverns Ltd   | ME 8 8NP |
| Three Sisters            | Unknown               | Pubs & Full On   | Unknown               | ME 8 8QR |
| Rainham Cricket Club     | Independent Free      | Registered Club  | Independent Free      | ME 8 7NL |
| Jordans Snooker Club     | Independent Free      | Proprietary Club | Independent Free      | ME 8 7HW |
| Barnyard                 | Independent Free      | Restaurant       | Independent Free      | ME 9 7EZ |
| Hons                     | Independent Free      | Restaurant       | Independent Free      | ME 8 8BA |
| Grill Guys               | Independent Free      | Restaurant       | Independent Free      | ME 8 8AR |
| Prince Of Ales           | Independent Free      | Pubs & Full On   | Independent Free      | ME 8 8AN |
| Christine                | Independent Free      | Pubs & Full On   | Independent Free      | ME 8 8PT |

### MAP OF AREA

© 2024 CACI Limited and all other applicable third party notices (CGA) can be found at www.caci.co.uk/copyrightnotices.pdf Source: OS Open Data 2018

Powered by InSite www.caci.co.uk