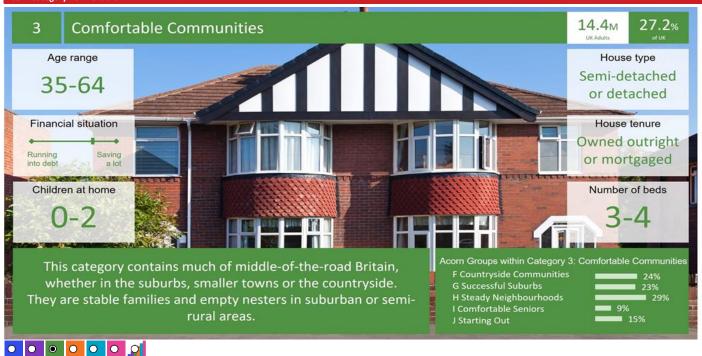

### **ACORN CATEGORY PROFILE - HOUSEHOLDS**

- Area: P01328\_Rainham Arms, Gillingham, ME8 8NP (1 Mile contour)
- Base: Great Britain
- Year: 2023

| Acorn Cat  | egory D | escription              | Area Profile | % for Area | % for Base | Index 0 | 100 | 200 |
|------------|---------|-------------------------|--------------|------------|------------|---------|-----|-----|
| $\bigcirc$ | 1       | Affluent Achievers      | 855          | 11.8       | 22.1       | 53      |     |     |
| O          | 2       | Rising Prosperity       | 170          | 2.3        | 10.2       | 23      |     |     |
| Ó          | 3       | Comfortable Communities | 3,874        | 53.2       | 26.5       | 201     |     |     |
| $\bigcirc$ | 4       | Financially Stretched   | 1,424        | 19.6       | 23.7       | 83      |     |     |
| $\bigcirc$ | 5       | Urban Adversity         | 953          | 13.1       | 17.2       | 76      |     |     |
| 0          | 6       | Not Private Households  | 0            | 0.0        | 0.3        | 0       |     |     |
| 0          | Graph   | 1                       |              |            |            |         |     |     |

7,276

Total households

Acorn Category Pen Portrait