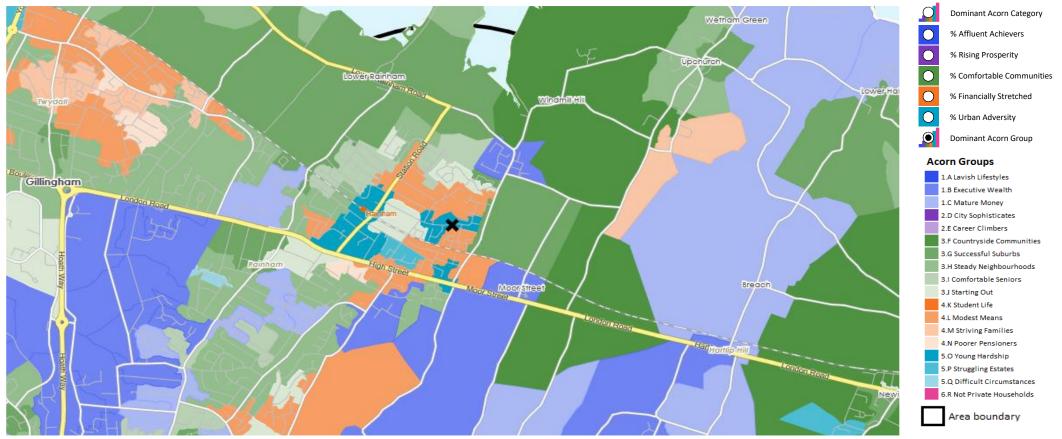

### MAP OF AREA

© 2024 CACI Limited and all other applicable third party notices (CGA) can be found at www.caci.co.uk/copyrightnotices.pdf Source: OS Open Data 2018

Powered by InSite www.caci.co.uk

### **ACORN GROUP PROFILE - HOUSEHOLDS**

- Area: P01328\_Rainham Arms, Gillingham, ME8 8NP (1 Mile contour)
- Base: Great Britain
- Year: 2023

| n Group Descri | iption                  | Area Profile | % for Area | % for Base | Index 0 | 100 |  |
|----------------|-------------------------|--------------|------------|------------|---------|-----|--|
| 1. Affluent    | Achievers               |              |            |            |         |     |  |
| 1.A            | Lavish Lifestyles       | 0            | 0.0        | 1.1        | 0       |     |  |
| 1.B            | Executive Wealth        | 399          | 5.5        | 11.3       | 48      |     |  |
| 1.C            | Mature Money            | 456          | 6.3        | 9.6        | 65      |     |  |
| 2. Rising Pro  | osperity                |              |            |            |         |     |  |
| 2.D            | City Sophisticates      | 0            | 0.0        | 3.8        | 0       |     |  |
| 2.E            | Career Climbers         | 170          | 2.3        | 6.4        | 37      |     |  |
| 3. Comforta    | able Communities        |              |            |            |         |     |  |
| 3.F            | Countryside Communities | 95           | 1.3        | 5.7        | 23      |     |  |
| 3.G            | Successful Suburbs      | 1,053        | 14.5       | 6.0        | 243     |     |  |
| 3.H            | Steady Neighbourhoods   | 1,619        | 22.3       | 7.4        | 300     |     |  |
| 3.1            | Comfortable Seniors     | 570          | 7.8        | 2.9        | 274     |     |  |
| 3.J            | Starting Out            | 537          | 7.4        | 4.6        | 162     |     |  |
| 4. Financial   | ly Stretched            |              |            |            |         |     |  |
| 4.K            | Student Life            | 0            | 0.0        | 2.5        | 0       |     |  |
| 4.L            | Modest Means            | 1,211        | 16.6       | 8.0        | 208     |     |  |
| 4.M            | Striving Families       | 113          | 1.6        | 7.4        | 21      |     |  |
| 4.N            | Poorer Pensioners       | 100          | 1.4        | 5.8        | 24      |     |  |
| 5. Urban Ac    | lversity                |              |            |            |         |     |  |
| 5.0            | Young Hardship          | 793          | 10.9       | 6.3        | 174     |     |  |
| 5.P            | Struggling Estates      | 111          | 1.5        | 5.7        | 27      |     |  |
| 5.Q            | Difficult Circumstances | 49           | 0.7        | 5.2        | 13      |     |  |
| 6. Not Priva   | ate Households          |              |            |            |         |     |  |
| 6.R            | Not Private Households  | 0            | 0.0        | 0.3        | 0       |     |  |
| Total hous     | seholds                 | 7,276        |            |            |         |     |  |