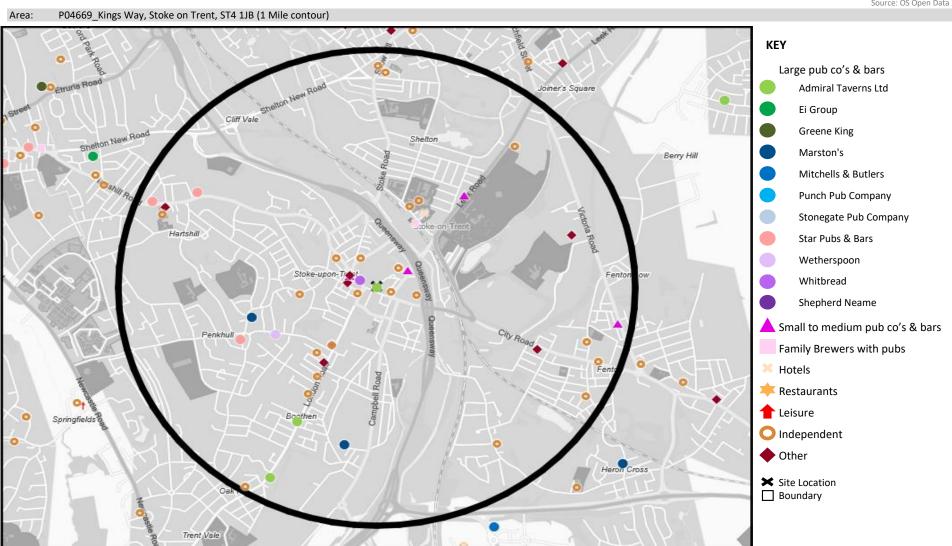

## **MAP OF AREA**

© 2024 CACI Limited and all other applicable third party notices (CGA) can be found at www.caci.co.uk/copyrightnotices.pdf

Source: OS Open Data 2018

CATEGORY GROUP TYPE MAP WHAT IS ACORN?

| Name                            | Description                | License Type     | Owner Name                 | Postcode |
|---------------------------------|----------------------------|------------------|----------------------------|----------|
| Hanley Masonic Club             | Independent Free           | Registered Club  | Independent Free           | ST 1 4NA |
| Wheatsheaf                      | Wetherspoons GB            | Pubs & Full On   | Wetherspoons GB            | ST 4 1BU |
| Liquor Vaults                   | Amber Taverns              | Pubs & Full On   | Amber Taverns              | ST 4 1DB |
| Glebe                           | Joule's Brewery            | Pubs & Full On   | Joule's Brewery            | ST 4 1HG |
| Stoke Town Hall                 | Independent Free           | Pubs & Full On   | Independent Free           | ST 4 1HH |
| White Star                      | Admiral Taverns Ltd        | Pubs & Full On   | Admiral Taverns Ltd        | ST 4 1JB |
| Staff Of Life                   | *Other Small Retail Groups | Pubs & Full On   | *Other Small Retail Groups | ST 4 1NL |
| North Stafford Hotel            | Britannia Hotels           | Pubs & Full On   | Britannia Hotels           | ST 4 2AE |
| Terrace Inn                     | Dorbiere                   | Pubs & Full On   | Dorbiere                   | ST 4 2BW |
| Foaming Tankard                 | Dorbiere                   | Pubs & Full On   | Dorbiere                   | ST 4 2JX |
| British Pottery Mnfrs FedClub   | Independent Free           | Registered Club  | Independent Free           | ST 4 2SA |
| Bench & Bar                     | Independent Free           | Pubs & Full On   | Independent Free           | ST 4 3AJ |
| Gardeners Retreat               | Marston's                  | Pubs & Full On   | Marston's                  | ST 4 4BJ |
| Terrace Inn                     | *Other Small Retail Groups | Pubs & Full On   | *Other Small Retail Groups | ST 4 4NB |
| Jollees Cabaret Venue           | Independent Free           | Pubs & Full On   | Independent Free           | ST 4 5AG |
| Wellington Inn                  | Admiral Taverns Ltd        | Pubs & Full On   | Admiral Taverns Ltd        | ST 4 5AN |
| Cottage Inn                     | Admiral Taverns Ltd        | Pubs & Full On   | Admiral Taverns Ltd        | ST 4 5AU |
| Albert                          | Independent Free           | Pubs & Full On   | Independent Free           | ST 4 5DA |
| Terrace Inn                     | Stonegate Pub Company      | Pubs & Full On   | Stonegate Pub Company      | ST 4 5DG |
| Greyhound Inn                   | Star Pubs & Bars           | Pubs & Full On   | Star Pubs & Bars           | ST 4 5DW |
| Oakhill Bowls & Recreation Club | Independent Free           | Registered Club  | Independent Free           | ST 4 5NN |
| Sutherland Arms                 | Unknown                    | Pubs & Full On   | Unknown                    | ST 4 5RW |
| Beehive Inn                     | Independent Free           | Pubs & Full On   | Independent Free           | ST 4 7HU |
| Jolly Potters                   | Star Pubs & Bars           | Pubs & Full On   | Star Pubs & Bars           | ST 4 7NH |
| Robin Hood                      | Unknown                    | Pubs & Full On   | Unknown                    | ST 4 7NR |
| Bombay Club                     | Independent Free           | Pubs & Full On   | Independent Free           | ST 4 7NR |
| Noahs Ark                       | Star Pubs & Bars           | Pubs & Full On   | Star Pubs & Bars           | ST 4 7NX |
| Commercial Inn                  | *Other Small Retail Groups | Pubs & Full On   | *Other Small Retail Groups | ST 4 7QE |
| Olde Bull & Bush                | Independent Free           | Pubs & Full On   | Independent Free           | ST 4 7QT |
| Fenton Community Centre         | Independent Free           | Registered Club  | Independent Free           | ST 4 2PT |
| Kings Hall                      | Independent Free           | Pubs & Full On   | Independent Free           | ST 4 1HH |
| Marquis Of Granby               | Marston's                  | Pubs & Full On   | Marston's                  | ST 4 7LA |
| Ye Olde Manor Inne              | Independent Free           | Pubs & Full On   | Independent Free           | ST 4 2PT |
| Rep Theatre                     | Independent Free           | Pubs & Full On   | Independent Free           | ST 4 2TR |
| Buzz Bingo                      | Gala Group                 | Proprietary Club | Gala Group                 | ST 4 2HX |
| North Staffs Conference Centre  | Independent Free           | Pubs & Full On   | Independent Free           | ST 4 7NY |
| Musician                        | Independent Free           | Pubs & Full On   | Independent Free           | ST 4 2QA |
| Georgia Browns                  | *Other Small Retail Groups | Pubs & Full On   | *Other Small Retail Groups | ST 4 1DB |
| Haven Suite                     | Independent Free           | Pubs & Full On   | Independent Free           | ST 4 1LP |
| Planet Bollywood                | Independent Free           | Restaurant       | Independent Free           | ST 4 1HP |
| Miso                            | Independent Free           | Restaurant       | Independent Free           | ST 4 7QE |
| Mirchi                          | Independent Free           | Restaurant       | Independent Free           | ST 1 4LY |
| Staffordshire University        | Independent Free           | Registered Club  | Independent Free           | ST 4 2DE |
| Fenton Cricket Club             | Independent Free           | Registered Club  | Independent Free           | ST 4 4JU |
| London Road Ale House           | Independent Free           | Pubs & Full On   | Independent Free           | ST 4 5AA |
| Bod                             | Titanic                    | Pubs & Full On   | Titanic                    | ST 4 2AA |
| Bru                             | Independent Free           | Pubs & Full On   | Independent Free           | ST 4 1NH |
| Quarter At Potbank              | Independent Free           | Restaurant       | Independent Free           | ST 4 1QQ |