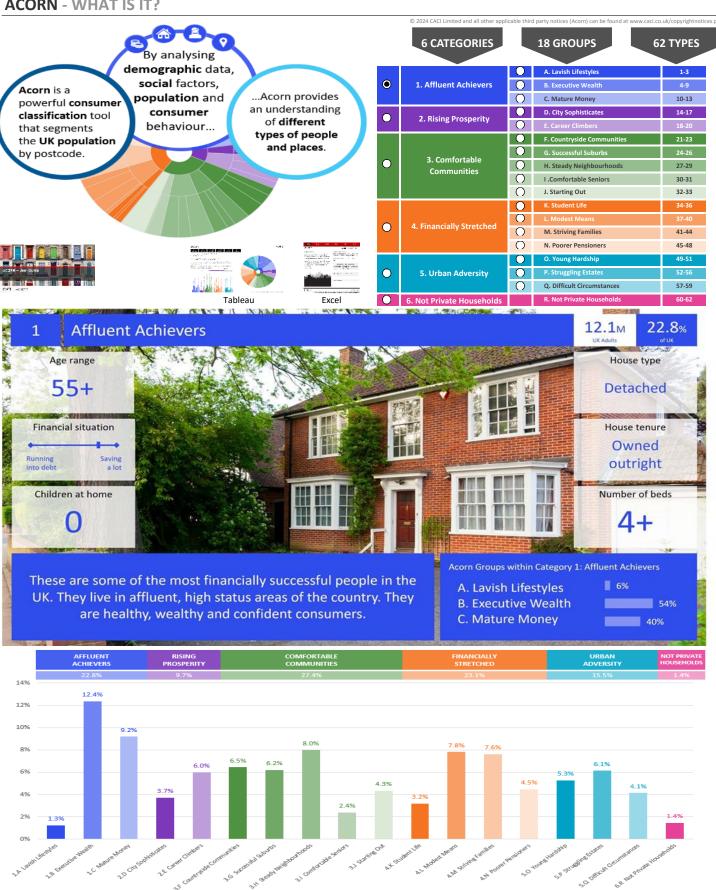

notices.pdf$ 

P04669\_Kings Way, Stoke on Trent, ST4 1JB (1 Mile contour) Source: OS Open Data 2018 Area: Dominant Acorn Category % Affluent Achievers % Rising Prosperity % Comfortable Communities % Financially Stretched Berry Hi 0 % Urban Adversity ewcastle-under-Lyme Dominant Acorn Group **Acorn Groups** 1.A Lavish Lifestyles 1.B Executive Wealth 1.C Mature Money 2.D City Sophisticates 2.E Career Climbers 3.F Countryside Communities 3.G Successful Suburbs 3.H Steady Neighbourhoods 3.I Comfortable Seniors 3.J Starting Out 4.K Student Life 4.L Modest Means 4.M Striving Families 4.N Poorer Pensioners 5.0 Young Hardship 5.P Struggling Estates 5.Q Difficult Circumstances 6.R Not Private Households Area boundary







CATEGORY **GROUP** TYPE MAP WHAT IS ACORN?

### **ACORN - WHAT IS IT?**



United Kingdom



## **MAP OF AREA**

© 2024 CACI Limited and all other applicable third party notices can be found at www.caci.co.uk/copyrightnotices.pdf

Source: OS Open Data 2018

Area: P04669\_Kings Way, Stoke on Trent, ST4 1JB (1 Mile contour) Berry Hill ınder-Lyme