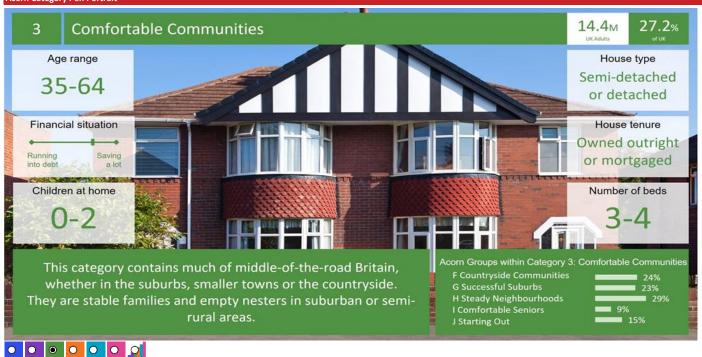

| n Categ | gory De | escription              | Area Profile | % for Area | % for Base | Index 0 | 100 | 200 |
|---------|---------|-------------------------|--------------|------------|------------|---------|-----|-----|
| 0       | 1       | Affluent Achievers      | 162          | 54.5       | 22.1       | 247     |     |     |
| 0       | 2       | Rising Prosperity       | 0            | 0.0        | 10.2       | 0       |     |     |
| 0       | 3       | Comfortable Communities | 121          | 40.7       | 26.5       | 154     |     |     |
| 0       | 4       | Financially Stretched   | 14           | 4.7        | 23.7       | 20      |     |     |
| 0       | 5       | Urban Adversity         | 0            | 0.0        | 17.2       | 0       |     |     |
| 0       | 6       | Not Private Households  | 0            | 0.0        | 0.3        | 0       |     |     |

297

Total households

Acorn Category Pen Portrait