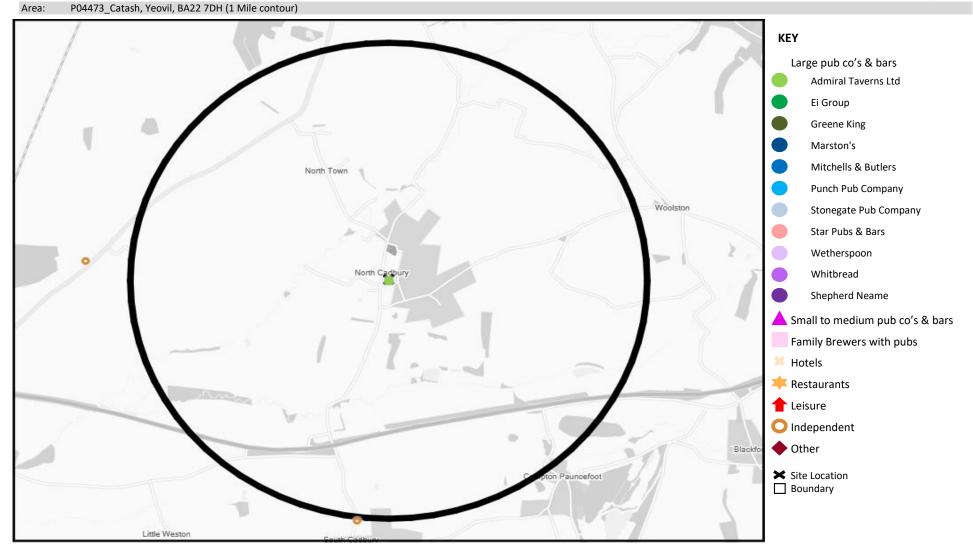

| Name   | Description         | License Type   | Owner Name          | Postcode |
|--------|---------------------|----------------|---------------------|----------|
| Catash | Admiral Taverns Ltd | Pubs & Full On | Admiral Taverns Ltd | BA22 7DH |

### MAP OF AREA

© 2024 CACI Limited and all other applicable third party notices (CGA) can be found at www.caci.co.uk/copyrightnotices.pdf Source: OS Open Data 2018

Powered by InSite