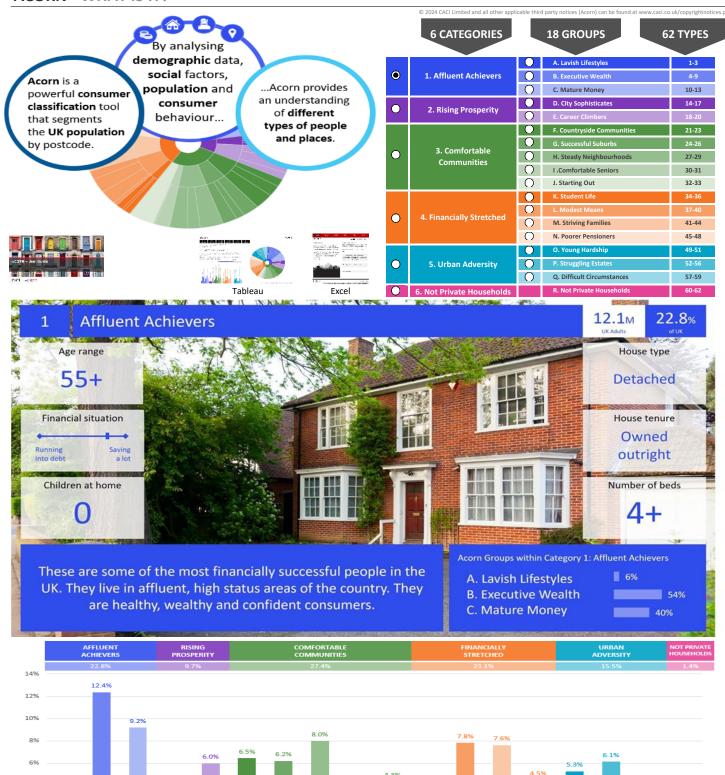

## acorn

|  | CATEGORY | GROUP | ТҮРЕ | МАР | WHAT IS ACORN? |
|--|----------|-------|------|-----|----------------|
|--|----------|-------|------|-----|----------------|

ACORN - WHAT IS IT?

Powered by InSite www.caci.co.uk