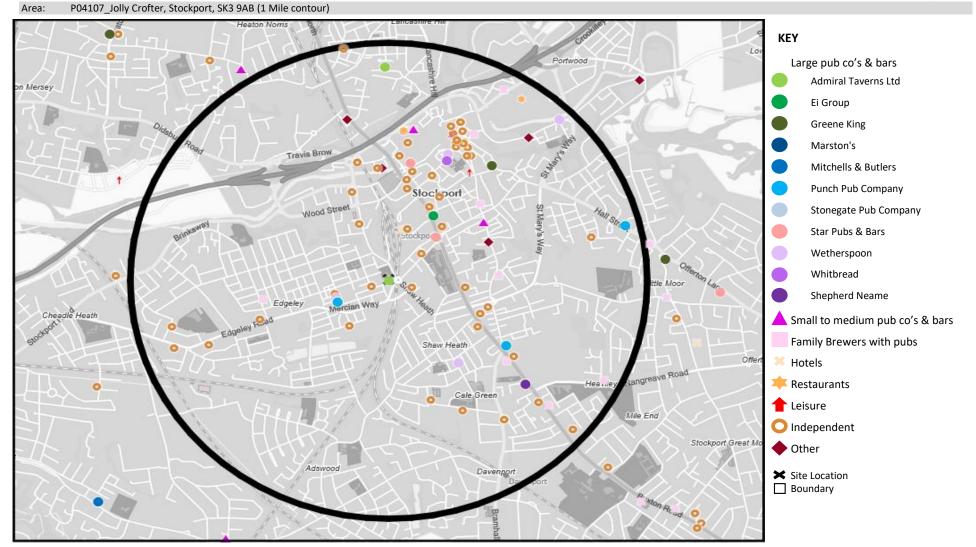

### MAP OF AREA

© 2024 CACI Limited and all other applicable third party notices (CGA) can be found at www.caci.co.uk/copyrightnotices.pdf Source: OS Open Data 2018

| Name                               | Description                | License Type     | Owner Name                 | Postcode             |
|------------------------------------|----------------------------|------------------|----------------------------|----------------------|
| Last Monsoon                       | Independent Free           | Restaurant       | Independent Free           | SK 3 ODT             |
| Swan With Two Necks                | Robinsons                  | Pubs & Full On   | Robinsons                  | SK 1 1RY             |
| Star & Garter                      | Robinsons                  | Pubs & Full On   | Robinsons                  | SK 1 3HD             |
| Red Bull                           | Robinsons                  | Pubs & Full On   | Robinsons                  | SK 1 3AY             |
| Queen Hotel                        | Robinsons                  | Pubs & Full On   | Robinsons                  | SK 1 2DW             |
| Plaza                              | Independent Free           | Pubs & Full On   | Independent Free           | SK 1 1NU             |
| Stockport Masonic Guild Club       | Independent Free           | Registered Club  | Independent Free           | SK 1 3UA             |
| Se7En Grill & Bar                  | Independent Free           | Restaurant       | Independent Free           | SK 1 1EB             |
| Victoria                           | Punch Pub Company          | Pubs & Full On   | Punch Pub Company          | SK 1 4HE             |
| Bakers Vaults                      | Robinsons                  | Pubs & Full On   | Robinsons                  | SK 1 1ES             |
| Cocked Hat                         | Independent Free           | Pubs & Full On   | Independent Free           | SK 1 1EW             |
| Egerton Arms                       | Stonegate Pub Company      | Pubs & Full On   | Stonegate Pub Company      | SK 1 1HD             |
| Alfredos Social                    | Independent Free           | Restaurant       | Independent Free           | SK 1 1LA             |
| Chestergate Tavern                 | Blind Tiger Inns           | Pubs & Full On   | Star Pubs & Bars           | SK 1 1NP             |
| Nandos                             | Nandos Restaurants         | Restaurant       | Nandos Restaurants         | SK 1 2HH             |
| Boars Head                         | Sam Smith                  | Pubs & Full On   | Sam Smith                  | SK 1 1TY             |
| Arden Arms                         | Robinsons                  | Pubs & Full On   | Robinsons                  | SK 1 2LX             |
| Midway Tavern                      | Stonegate Pub Company      | Pubs & Full On   | Stonegate Pub Company      | SK 1 2NX             |
| Sun & Castle                       | Holt                       | Pubs & Full On   | Holt                       | SK 1 3DL             |
| Crown Inn                          | Unknown                    | Pubs & Full On   | Unknown                    | SK 1 3ER             |
| Baekdu                             | Independent Free           | Restaurant       | Independent Free           | SK 1 3NA             |
| Нагарра                            | Independent Free           | Restaurant       | Independent Free           | SK 1 3QH             |
| Wheatsheaf Hotel                   | Punch Pub Company          | Pubs & Full On   | Punch Pub Company          | SK 1 3RB             |
| Townhall Tavern                    | Ei Group                   | Pubs & Full On   | Ei Group                   | SK 1 3SL             |
| Nelson Tavern                      | Star Pubs & Bars           | Pubs & Full On   | Star Pubs & Bars           | SK 1 3UH             |
| Stockport Town Hall                | Independent Free           | Pubs & Full On   | Independent Free           | SK 1 3XE             |
| Victoria Bowling Club              | Independent Free           | Registered Club  | Independent Free           | SK 1 4EL             |
| Bamford Arms                       | Whitbread                  | Pubs & Full On   | Whitbread                  | SK 2 6NB             |
| Duke Of York                       | Robinsons                  | Pubs & Full On   | Robinsons                  | SK 2 6LR             |
| Puss In Boots                      | Almond Family Pubs         | Pubs & Full On   | Robinsons                  | SK 2 6DQ             |
| Alma Lodge Hotel                   | Independent Free           | Pubs & Full On   | Independent Free           | SK 2 6EL             |
| Blossoms Hotel                     | Robinsons                  | Pubs & Full On   | Robinsons                  | SK 2 6NU             |
| Plough                             | Stonegate Pub Company      | Pubs & Full On   | Stonegate Pub Company      | SK 2 6QZ             |
| Alexandra Hotel                    | Robinsons                  | Pubs & Full On   | Robinsons                  | SK 3 9NJ             |
| Grange Club                        | Independent Free           | Registered Club  | Independent Free           | SK 3 OTL             |
| Wycliffe Hotel                     | Independent Free           | Pubs & Full On   | Independent Free           | SK 3 9NQ             |
| Sir Robert Peel                    | Punch Pub Company          | Pubs & Full On   | Punch Pub Company          | SK 3 9AR             |
| Stockport Garrick Theatre          | Independent Free           | Pubs & Full On   | Independent Free           | SK 3 OEJ             |
| British Railways Lmr Staff Club    | Independent Free           | Registered Club  | Independent Free           | SK 3 OTR             |
| Armoury Inn                        | Robinsons                  | Pubs & Full On   | Robinsons                  | SK 3 8BD             |
| Our Lady Apos Parish Social Centre | Independent Free           | Registered Club  | Independent Free           | SK 3 8BD             |
| Stockport Cricket Club             | Independent Free           | Registered Club  | Independent Free           | SK 3 8HD             |
| Jolly Crofter                      | Admiral Taverns Ltd        | Pubs & Full On   | Admiral Taverns Ltd        | SK 3 9AB             |
| Royal Oak                          | Stonegate Pub Company      | Pubs & Full On   | Stonegate Pub Company      | SK 3 9AL             |
| Edgeley Conservative Club          | Independent Free           | Registered Club  | Independent Free           | SK 3 9AN             |
| Prince Albert                      | Stonegate Pub Company      | Pubs & Full On   | Stonegate Pub Company      | SK 3 9AR             |
| Stockport County Football Club     | Independent Free           | Proprietary Club | Independent Free           | SK 3 9DD             |
| Crown                              | Independent Free           | Pubs & Full On   | Independent Free           | SK 4 1AR             |
| Spinning Top                       | Independent Free           | Pubs & Full On   | Independent Free           | SK 4 1AA             |
| Magnet Freehouse                   | Unknown                    | Pubs & Full On   | Unknown                    | SK 4 1HJ             |
| Midland                            | *Other Small Retail Groups | Pubs & Full On   | *Other Small Retail Groups | SK 4 1HJ             |
| Grapes Hotel                       | Admiral Taverns Ltd        | Pubs & Full On   | Admiral Taverns Ltd        | SK 4 115<br>SK 4 1LF |
| Stockport Labour Club              | Independent Free           | Registered Club  | Independent Free           | SK 4 1QP             |
|                                    | mappingent rice            | Registered club  |                            |                      |
| (())                               |                            |                  |                            |                      |

| Name                               | Description                 | License Type     | Owner Name                  | Postcode |
|------------------------------------|-----------------------------|------------------|-----------------------------|----------|
| Life Leisure Avondale              | Independent Free            | Proprietary Club | Independent Free            | SK 3 OUP |
| Old Rectory                        | Greene King                 | Pubs & Full On   | Greene King                 | SK 1 1YG |
| Comfortable Gill                   | Independent Free            | Pubs & Full On   | Independent Free            | SK 3 ODY |
| Cafe Sq                            | Independent Free            | Restaurant       | Independent Free            | SK 1 1DH |
| Wellington Inn                     | Independent Free            | Pubs & Full On   | Independent Free            | SK 1 1RA |
| Grosvenor Casino                   | Rank                        | Proprietary Club | Rank                        | SK 1 3AD |
| Jasmine House                      | Independent Free            | Restaurant       | Independent Free            | SK 2 6NG |
| Calverts Court                     | Wetherspoons GB             | Pubs & Full On   | Wetherspoons GB             | SK 1 1EB |
| Mr Ali Tandoori                    | Independent Free            | Restaurant       | Independent Free            | SK 2 6LS |
| Buzz Bingo                         | Gala Group                  | Proprietary Club | Gala Group                  | SK 1 2NA |
| Little Lanka                       | Independent Free            | Restaurant       | Independent Free            | SK 2 6NW |
| Kismet                             | Independent Free            | Restaurant       | Independent Free            | SK 2 6PL |
| Aquila Nera Ristorante             | Independent Free            | Restaurant       | Independent Free            | SK 1 1HD |
| Casino 36                          | Independent Free            | Proprietary Club | Independent Free            | SK 1 1HD |
| Rozafa                             | Independent Free            | Restaurant       | Independent Free            | SK 1 1EB |
| Dal Barista                        | Independent Free            | Restaurant       | Independent Free            | SK 1 1LA |
| Chilli Massalla                    | Independent Free            | Restaurant       | Independent Free            | SK 3 9AD |
| La Capilla                         | Independent Free            | Restaurant       | Independent Free            | SK 1 1ES |
| Ate Days A Week                    | Independent Free            | Restaurant       | Independent Free            | SK 1 1TY |
| Yellowhammer                       | Independent Free            | Restaurant       | Independent Free            | SK 1 1JQ |
| Mekong Cat                         | Independent Free            | Restaurant       | Independent Free            | SK 1 1JQ |
| Funky Monkey Coffee                | Independent Free            | Restaurant       | Independent Free            | SK 2 6JA |
| Gourmet Grill                      | Independent Free            | Restaurant       | Independent Free            | SK 2 6NG |
| Angel Inn                          | Independent Free            | Pubs & Full On   | Independent Free            | SK 1 1EY |
| Amp                                | Independent Free            | Pubs & Full On   | Independent Free            | SK 1 1EW |
| Cherry Jam                         | Independent Free            | Pubs & Full On   | Independent Free            | SK 1 1JP |
| Petersgate Tap                     | Independent Free            | Pubs & Full On   | Independent Free            | SK 1 1EB |
| Where The Light Gets In            | Independent Free            | Restaurant       | Independent Free            | SK 1 1JY |
| Express By Holiday Inn             | Atlas Hotels                | Pubs & Full On   | Atlas Hotels                | SK 3 9JD |
| Travelodge                         | Dubai International Capital | Pubs & Full On   | Dubai International Capital | SK 4 1BS |
| Zizzi                              | Azzurri Group Ltd           | Restaurant       | Azzurri Group Ltd           | SK 1 1RY |
| Pizza Express                      | Hony Capital                | Restaurant       | Hony Capital                | SK 1 1SA |
| Afiyet                             | Independent Free            | Restaurant       | Independent Free            | SK 1 1SA |
| Light Cinema                       | Light Cinema                | Pubs & Full On   | Light Cinema                | SK 1 1SA |
| Berretto Lounge                    | Loungers                    | Pubs & Full On   | Loungers                    | SK 1 1SA |
| Bask                               | Independent Free            | Pubs & Full On   | Independent Free            | SK 1 3SW |
| Project 53                         | Mobberley Fine Ales Limited | Pubs & Full On   | Mobberley Fine Ales Limited | SK 1 1EU |
| Wellington                         | Independent Free            | Pubs & Full On   | Independent Free            | SK 1 3RU |
| Rosie's Coffee House And Kitchen   | Independent Free            | Restaurant       | Independent Free            | SK 1 1RW |
| Cracked Actor                      | Independent Free            | Pubs & Full On   | Independent Free            | SK 1 1JT |
| Stockport War Memorial Art Gallery | Independent Free            | Pubs & Full On   | Independent Free            | SK 3 8AB |
| Produce Hall                       | Independent Free            | Pubs & Full On   | Independent Free            | SK 1 1EU |
| Good Rebel                         | Independent Free            | Pubs & Full On   | Independent Free            | SK 1 1JP |
| Market Hall                        | Independent Free            | Pubs & Full On   | Independent Free            | SK 1 1UN |
| Milliner                           | Independent Free            | Pubs & Full On   | Independent Free            | SK 2 6JA |
| This Godless Place                 | Independent Free            | Pubs & Full On   | Independent Free            | SK 1 1XR |
| Enigma                             | Independent Free            | Pubs & Full On   | Independent Free            | SK 1 1HD |
| Notion                             | Independent Free            | Restaurant       | Independent Free            | SK 1 1TY |
| Vino Buono                         | Independent Free            | Pubs & Full On   | Independent Free            | SK 3 8HG |
| Bohemian Arts Club                 | Independent Free            | Pubs & Full On   | Independent Free            | SK 1 1JE |
| Runaway Brewery                    | Independent Free            | Pubs & Full On   | Independent Free            | SK 4 1AW |
|                                    |                             |                  |                             |          |