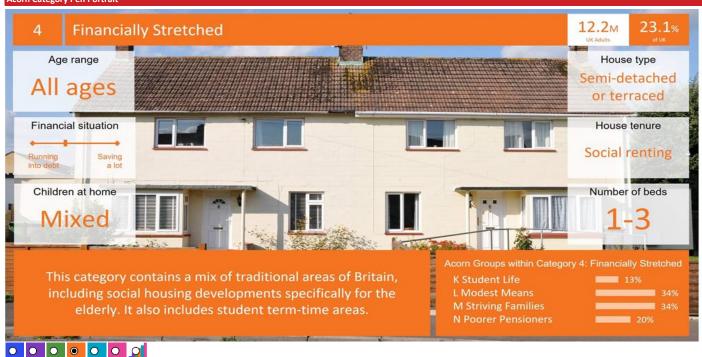

### M Striving Families

Struggling families on limited incomes in urban areas. These low income families typically live on traditional low-rise estates. Relatively high numbers of children are typical and there may be high numbers of single parents.