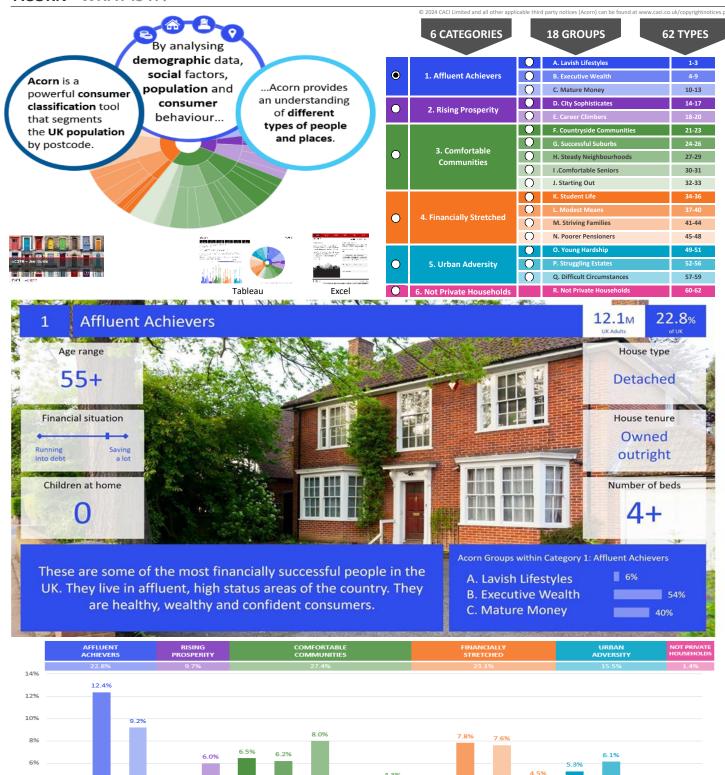

- Base: Great Britain
- Year: 2023

| Acorn Cat | Acorn Category Description |                         | Area Profile | % for Area | % for Base | Index 0 | 100 | 200 |
|-----------|----------------------------|-------------------------|--------------|------------|------------|---------|-----|-----|
| O         | 1                          | Affluent Achievers      | 805          | 4.4        | 22.1       | 20      |     |     |
| 0         | 2                          | Rising Prosperity       | 459          | 2.5        | 10.2       | 25      |     |     |
| O         | 3                          | Comfortable Communities | 5,349        | 29.2       | 26.5       | 110     |     |     |
| 0         | 4                          | Financially Stretched   | 3,765        | 20.5       | 23.7       | 87      |     |     |
| Õ         | 5                          | Urban Adversity         | 7,891        | 43.0       | 17.2       | 250     |     |     |
| 0         | 6                          | Not Private Households  | 70           | 0.4        | 0.3        | 111     |     |     |
| O         | Graph                      |                         |              |            |            |         |     |     |

18,339

Total households

Acorn Category Pen Portrait