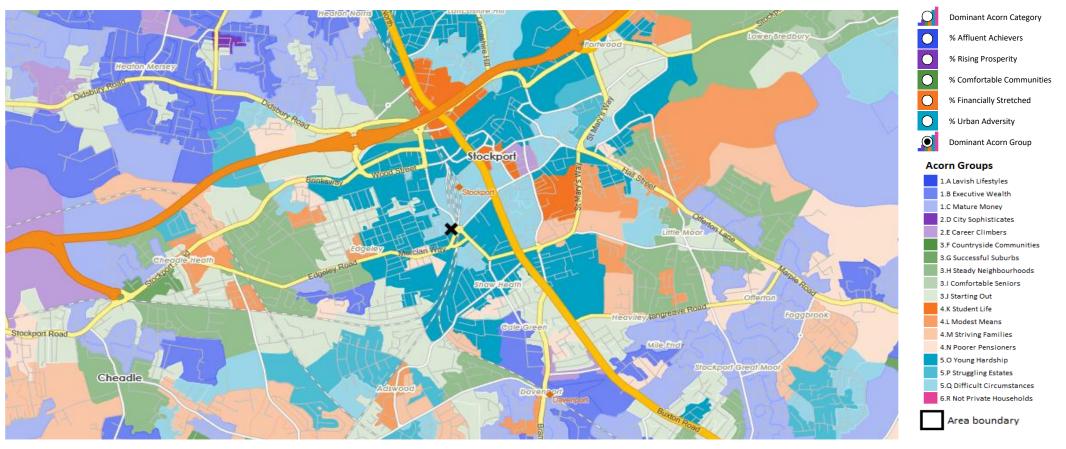

### **DOMINANT ACORN GROUP - HOUSEHOLDS**

Area: P04107\_Jolly Crofter, Stockport, SK3 9AB (1 Mile contour)

© 2024 CACI Limited and all other applicable third party notices (Acorn) can be found at www.caci.co.uk/copyrightnotices.pdf

Source: OS Open Data 2018