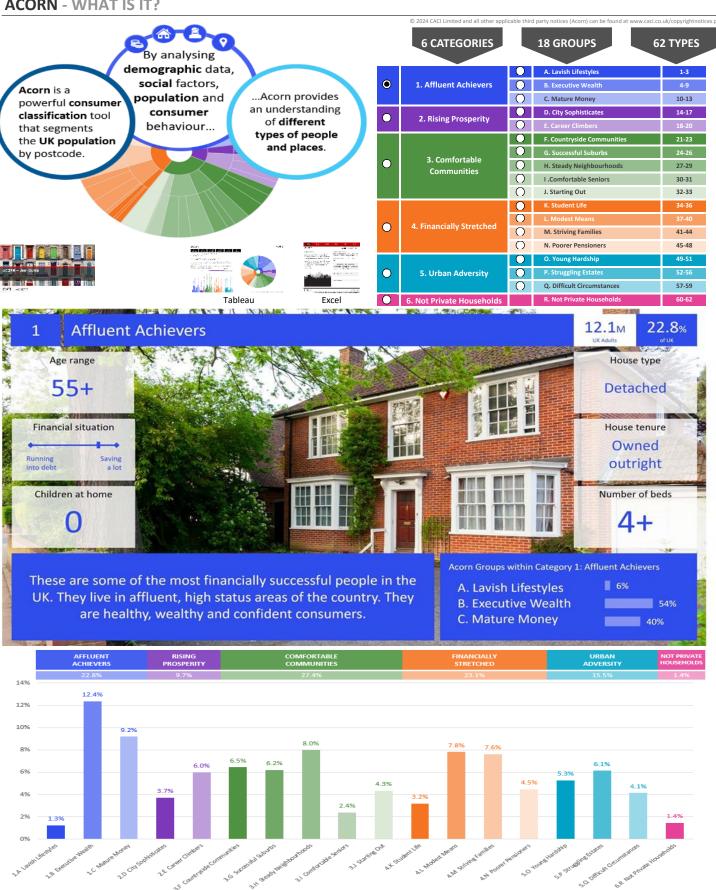

| Total households                                                                                                                                                                                               | 11,192                         |                                        |                                        |                                      |       |





Source: OS Open Data 2018

CATEGORY GROUP TYPE MAP WHAT IS ACORN?

## **DOMINANT ACORN GROUP - HOUSEHOLDS**

 $@ \ 2024\ CACI\ Limited\ and\ all\ other\ applicable\ third\ party\ notices\ (Acorn)\ can\ be\ found\ at\ www.caci.co.uk/copyright notices.pdf$ 

Area: P04060\_Butterbowl Hotel, Leeds, LS12 5JQ (1 Mile contour)









CATEGORY **GROUP** TYPE MAP WHAT IS ACORN?

### **ACORN - WHAT IS IT?**



United Kingdom



## **MAP OF AREA**

© 2024 CACI Limited and all other applicable third party notices can be found at www.caci.co.uk/copyrightnotices.pdf

Source: OS Open Data 2018

Area: P04060\_Butterbowl Hotel, Leeds, LS12 5JQ (1 Mile contour) Silver Royd Hill Lower Wortley Whitehall Road Far Royds