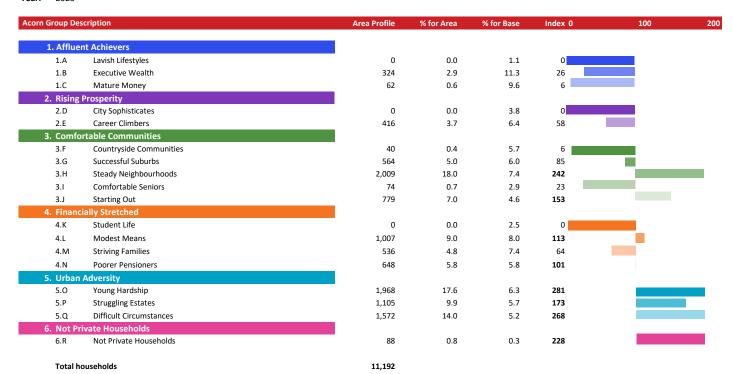

### **ACORN GROUP PROFILE - HOUSEHOLDS**

© 2024 CACI Limited and all other applicable third party notices (Acorn) can be found at www.caci.co.uk/copyrightnotices.pdf

Area: P04060\_Butterbowl Hotel, Leeds, LS12 5JQ (1 Mile contour)
Base: Great Britain

Base: Great E Year: 2023

Acorn Group Graph **AFFLUENT** RISING COMFORTABLE COMMUNITIES FINANCIALLY STRETCHED URBAN ADVERSITY ACHIEVERS PROSPERITY 20% 18.0% 17.6% 18% 16% 14.0% 12% 10% 9.0% 8% 6% 4% 2.9% 2% 5.0 Young Hatchip 5.P. Struggling Estates 50 Millen County of the State o 6.R. Hat Rride Rateriolds AM String Brille 2.D Ciny Sophisticates a. Y Student life Catchment □ Base  $lackbox{0}_A lackbox{0}_B lackbox{0}_C lackbox{0}_D lackbox{0}_E lackbox{0}_C lackbox{0}_D lackbox{0}_C lackbox{0}_D lackbox{0}_C lackbox{0}_D lackbox{0}_C lackbox{0}_D lackbox{0}_D lackbox{0}_C lackbox{0}_D lackbox{0}_D$ 