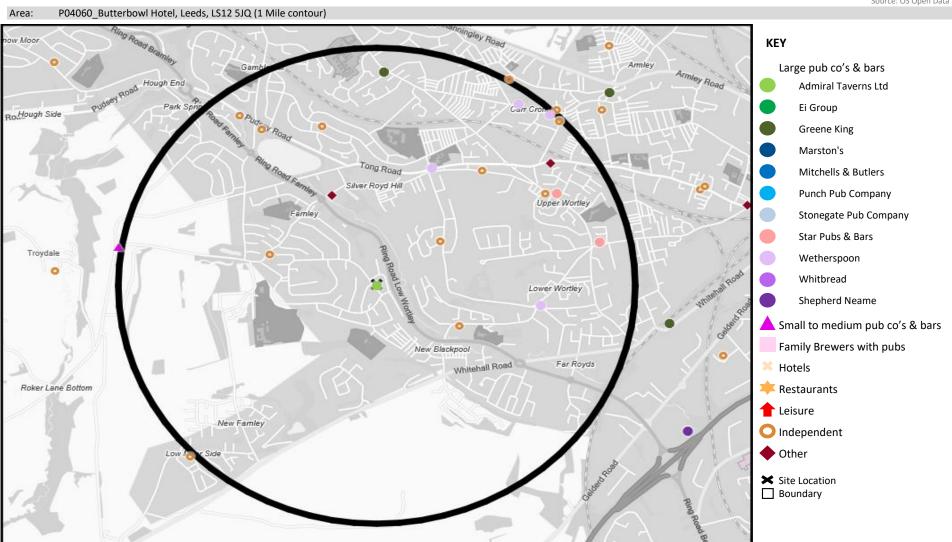

## **MAP OF AREA**

© 2024 CACI Limited and all other applicable third party notices (CGA) can be found at www.caci.co.uk/copyrightnotices.pdf

Source: OS Open Data 2018

CATEGORY GROUP TYPE MAP WHAT IS ACORN?

| Name                               | Description                | License Type     | Owner Name                 | Postcode |
|------------------------------------|----------------------------|------------------|----------------------------|----------|
| Armley Sports Centre               | Independent Free           | Proprietary Club | Independent Free           | LS12 3HB |
| White Horse                        | Stonegate Pub Company      | Pubs & Full On   | Stonegate Pub Company      | LS12 3HD |
| Commercial Hotel                   | Stonegate Pub Company      | Pubs & Full On   | Stonegate Pub Company      | LS12 3HN |
| Travellers Rest                    | Greene King                | Pubs & Full On   | Greene King                | LS12 3PY |
| Nook                               | Independent Free           | Pubs & Full On   | Independent Free           | LS12 3SU |
| Brick Hotel                        | Stonegate Pub Company      | Pubs & Full On   | Stonegate Pub Company      | LS12 3TP |
| Oldfield Hotel                     | Stonegate Pub Company      | Pubs & Full On   | Stonegate Pub Company      | LS12 4EU |
| Queen                              | Star Pubs & Bars           | Pubs & Full On   | Star Pubs & Bars           | LS12 4EU |
| Golden Fleece                      | Star Pubs & Bars           | Pubs & Full On   | Star Pubs & Bars           | LS12 4JJ |
| Upper & Lower Wortley Liberal Club | Independent Free           | Registered Club  | Independent Free           | LS12 4JN |
| Star                               | *Other Small Retail Groups | Pubs & Full On   | *Other Small Retail Groups | LS12 4NA |
| Excelsior Billiard & Snooker Club  | Independent Free           | Proprietary Club | Independent Free           | LS12 4NQ |
| William The Fourth                 | Independent Free           | Pubs & Full On   | Independent Free           | LS12 4QA |
| Hanover Arms                       | Stonegate Pub Company      | Pubs & Full On   | Stonegate Pub Company      | LS12 4SL |
| Nags Head                          | Independent Free           | Pubs & Full On   | Independent Free           | LS12 5AQ |
| Butterbowl Hotel                   | Admiral Taverns Ltd        | Pubs & Full On   | Admiral Taverns Ltd        | LS12 5JQ |
| Mainline Social Club               | Independent Free           | Registered Club  | Independent Free           | LS13 4LS |
| Cornmill Lodge Hotel               | Independent Free           | Pubs & Full On   | Independent Free           | LS13 4JA |
| Sambuca Restaurant                 | Independent Free           | Restaurant       | Independent Free           | LS12 3HB |
| Gala Bingo                         | Gala Group                 | Proprietary Club | Gala Group                 | LS12 4QN |
| West Leeds Sports & Social Club    | Independent Free           | Registered Club  | Independent Free           | LS12 4NY |