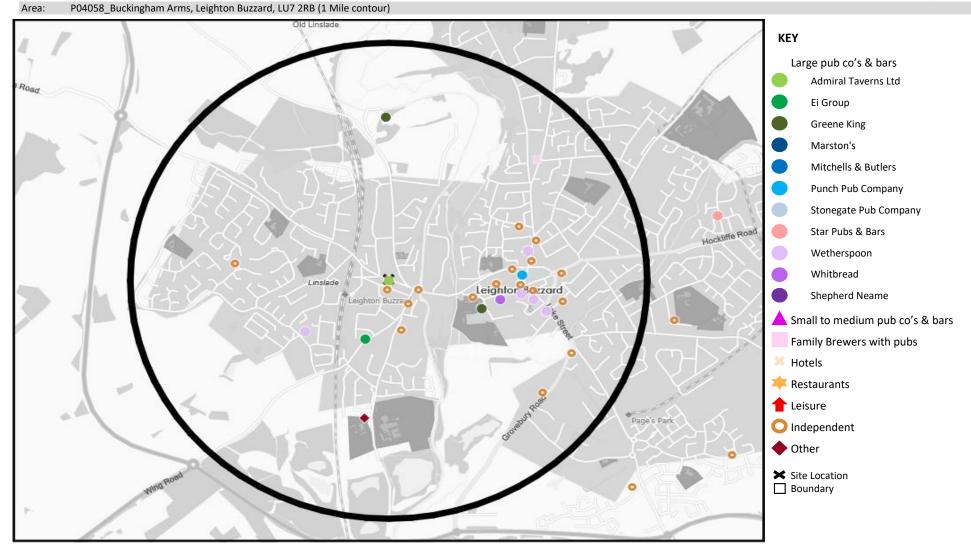

| Linslade Bowls ClubIndependent FreeRegistered ClubIndependent FreeLU 7 2NYRoyal British Legion ClubIndependent FreeParticleLU 7 1DAPepperminIndependent FreePubs & Full OnIndependent FreeLU 7 1AELighton Buzzard ConIndependent FreePubs & Full OnIndependent FreeLU 7 1AEBlack LionIndependent FreePubs & Full OnIndependent FreeLU 7 1EANeglorinPunch Pub CompanyPubs & Full OnIndependent FreeLU 7 1EANeglorinIndependent FreePubs & Full OnIndependent FreeLU 7 1EAViralinaIndependent FreePubs & Full OnIndependent FreeLU 7 1EAViralinaStonegate Pub CompanyPubs & Full OnIndependent FreeLU 7 1EAViralinaStonegate Pub CompanyPubs & Full OnStonegate Pub CompanyLU 7 1EYCafe The VibesIndependent FreeRestaurantIndependent FreeLU 7 21SShipEi GroupPubs & Full OnStonegate Pub CompanyLU 7 2NYGables Masonic HallIndependent FreeRegistered ClubIndependent FreeLU 7 2NYGables Masonic HallIndependent FreeRegistered ClubIndependent FreeLU 7 2NYGables Masonic HallIndependent FreeLU 7 2NYZNYGables Masonic HallIndependent FreeLU 7 2NYZNYGables Masonic HallIndependent FreeLU 7 2NYZNYGables Masonic HallIndependent FreeLU 7 2NYZNY <tr< th=""><th>Name</th><th>Description</th><th>License Type</th><th>Owner Name</th><th>Postcode</th></tr<>                                                                                        | Name                                   | Description           | License Type     | Owner Name            | Postcode |
|---------------------------------------------------------------------------------------------------------------------------------------------------------------------------------------------------------------------------------------------------------------------------------------------------------------------------------------------------------------------------------------------------------------------------------------------------------------------------------------------------------------------------------------------------------------------------------------------------------------------------------------------------------------------------------------------------------------------------------------------------------------------------------------------------------------------------------------------------------------------------------------------------------------------------------------------------------------------------------------------------------------------------------------------------------------------------------------------------------------------------------------------------------------------------------------------------------------------------------------------------------------------------------------------------------------------------------------------------------|----------------------------------------|-----------------------|------------------|-----------------------|----------|
| Royal British Legion ClubIndependent FreeRegistered ClubIndependent FreeLU 71ALPeppermintGreene KingPubs & Full OnIndependent FreeLU 71ALLeighton Buzzard ConIndependent FreePubs & Full OnIndependent FreeLU 71AELeighton Buzzard ConIndependent FreePubs & Full OnIndependent FreeLU 71AERed LionPunch Pub CompanyPubs & Full OnPunch Pub CompanyLU 71EARed LionPunch Pub CompanyPubs & Full OnPunch Pub CompanyLU 71EAWheatsheafStonegate Pub CompanyPubs & Full OnStonegate Pub CompanyLU 71ESWheatsheafStonegate Pub CompanyPubs & Full OnStonegate Pub CompanyLU 71ESTop BellStonegate Pub CompanyPubs & Full OnStonegate Pub CompanyLU 71ESShipEl GroupPubs & Full OnIndependent FreeLU 72NGale The VibesIndependent FreePubs & Full OnIndependent FreeLU 72NShipEl GroupPubs & Full OnIndependent FreeLU 72NGables Masonic HallIndependent FreeLU 72NPubs & Full OnStonegate Pub CompanyLU 72NTiddenfoot Leisure CtreUnknownProprietary ClubUnknownLU 72NBuckingham ArmsAdmiral Taverns LtdPubs & Full OnAdmiral Taverns LtdLU 72NStagFuller Smith & TurnerLU 73NLU 72NLU 72NBuckingham ArmsAdmiral Taverns LtdPubs & Full OnIndependent FreeLU 72N<                                                                                                                                                                                            | Linslade Bowls Club                    | Independent Free      | Registered Club  | Independent Free      | LU 7 2NY |
| PeppermintIndependent FreePubs & Full OnIndependent FreeU 7 1AUGolden BellGreene KingPubs & Full OnGreene KingU 7 1AELeighton Buzzard ConIndependent FreePubs & Full OnIndependent FreeU 7 1EABlack LionPunch Pub CompanyPubs & Full OnIndependent FreeU 7 1EABlack LionPunch Pub CompanyPubs & Full OnIndependent FreeU 7 1ENDragon InnIndependent FreeRestaurantIndependent FreeU 7 1EQHimalaya TandooriIndependent FreeRestaurantIndependent FreeU 7 1ESTop BellStonegate Pub CompanyPubs & Full OnStonegate Pub CompanyU 7 1EQHimalaya TandooriIndependent FreeRestaurantIndependent FreeU 7 1STCafe The VibesIndependent FreePubs & Full OnIndependent FreeU 7 2NNGables Masonic HallIndependent FreePubs & Full OnIndependent FreeU 7 2NNGables Masonic HallIndependent FreePubs & Full OnIndependent FreeU 7 2NNGables Masonic HallIndependent FreePubs & Full OnStonegate Pub CompanyU 7 2NNGables Masonic HallIndependent FreePubs & Full OnStonegate Pub CompanyU 7 2NNGables Masonic HallIndependent FreeU 7 2NNU 7 2NNGables Masonic HallIndependent FreeU 7 2NNU 7 2NNGables Masonic HallIndependent FreeU 7 2NNU 7 2NNGables Masonic HallIndependent Free <td></td> <td>1</td> <td></td> <td>•</td> <td></td>                                                                                                                             |                                        | 1                     |                  | •                     |          |
| Goliae BellGreene KingPubs & Full OnGreene KingU 7 1AELeighton Buzzard ConIndependent FreeRegistered ClubIndependent FreeU 7 1EABlack LionIndependent FreePubs & Full OnPucnch Pub CompanyU 7 1EARed LionPunch Pub CompanyPubs & Full OnPunch Pub CompanyU 7 1EARed LionIndependent FreeRestaurantIndependent FreeU 7 1ENWheatsheafStonegate Pub CompanyPubs & Full OnStonegate Pub CompanyU 7 1ESTop BellStonegate Pub CompanyPubs & Full OnStonegate Pub CompanyU 7 1ESCafe The VibesIndependent FreeRestaurantIndependent FreeU 7 1ESShipEl GroupPubs & Full OnStonegate Pub CompanyU 7 2NNWhite HorseIndependent FreeRegistered ClubIndependent FreeU 7 2NNGables Masonic HallIndependent FreePubs & Full OnStonegate Pub CompanyU 7 2NNTiddenfoot Leisure CtreUnknownProprietary ClubUnknownU 7 2NNTiddenfoot Leisure CtreUnknownPubs & Full OnAdmiral Taverns LtdU 7 2NNBuckingham ArmsAdmiral Taverns LtdPubs & Full OnAdmiral Taverns LtdU 7 2NAStagFuller Smith & TurnerPubs & Full OnStonegate Pub CompanyU 7 2NAStagFuller Smith & TurnerPubs & Full OnStonegate Pub CompanyU 7 2NAStagFuller Smith & TurnerPubs & Full OnIndependent FreeU 7 2NA                                                                                                                                                                                            |                                        | -                     | 0                | •                     |          |
| Leighton Buzzard ConIndependent FreeRegistered ClubIndependent FreeLU 7 1EABlack LionNuch Pub CompanyLU 7 1EABlack LionPunch Pub CompanyLU 7 1ETDragon InnIndependent FreeRestaurantIndependent FreeLU 7 1ETDragon InnIndependent FreeRestaurantIndependent FreeLU 7 1ETHimalaya TandooriIndependent FreeRestaurantIndependent FreeLU 7 1ETTop BellStonegate Pub CompanyLU 7 1EYLT 7 1EYCafe The VibesIndependent FreeRestaurantIndependent FreeLU 7 1EYCafe The VibesIndependent FreePubs & Full OnIndependent FreeLU 7 2LSShipEl GroupPubs & Full OnEl GroupLU 7 2NNGables Masonic HallIndependent FreeRegistered ClubIndependent FreeLU 7 2NNGables Masonic HallIndependent FreePubs & Full OnStonegate Pub CompanyLU 7 2PAHareStonegate Pub CompanyPubs & Full OnStonegate Pub CompanyLU 7 2PAHareStonegate Pub CompanyPubs & Full OnAdmiral Taverns LuV 7 2PAHareIndependent FreeLU 7 2PALT 2PALT 2PAStagFuller Smith & TurnerPubs & Full OnAdmiral Taverns LuV 7 2PAStagFuller Smith & TurnerPubs & Full OnStonegate Pub CompanyLU 7 2PAStagFuller Smith & TurnerPubs & Full OnIndependent FreeLU 7 1SESouthoctt Village Resident Associa                                                                                                                                                                                                         |                                        | •                     |                  | •                     |          |
| Red LionPurch Pub CompanyPub & Full OnPurch Pub CompanyLU 7 IEFDragon InnIndependent FreeRestaurantIndependent FreeLU 7 IENWheatsheafStonegate Pub CompanyPubs & Full OnStonegate Pub CompanyLU 7 IENHimalaya TandooriIndependent FreeRestaurantIndependent FreeLU 7 IESTop BellStonegate Pub CompanyPubs & Full OnStonegate Pub CompanyLU 7 IESCafe The VibesIndependent FreeRestaurantIndependent FreeLU 7 ISShipEi GroupPubs & Full OnEi GroupLU 7 ISGables Masonic HallIndependent FreeRestaurantIndependent FreeLU 7 ZNNGables Masonic HallIndependent FreeRestaurantIndependent FreeLU 7 ZNNGables Masonic HallIndependent FreeRestaurantLU 7 ZNNGables Masonic HallIndependent FreeRestaurantLU 7 ZNNBuckingham ArmsAdmiral Taverns LtdPubs & Full OnAdmiral TavernsLU 7 ZNNBuckingham ArmsGreene KingLU 7 ZNAStagLU 7 ZNAGlobe InnGreene KingLU 7 ZNAStagLU 7 ZNAStagFuller Smith & TurnerPubs & Full OnGreene KingLU 7 ZNAStagFuller Smith & TurnerPubs & Full OnIndependent FreeLU 7 ZNAStagIndependent FreeRestaurantIndependent FreeLU 7 ZNAStagIndependent FreeRestaurantIndependent FreeLU 7 ZNAStag </td <td>Leighton Buzzard Con</td> <td></td> <td>Registered Club</td> <td>0</td> <td>LU 7 1EA</td>                                                                                                                                   | Leighton Buzzard Con                   |                       | Registered Club  | 0                     | LU 7 1EA |
| Dragon InnIndependent FreeResturantIndependent FreeLU 7 IENWheatsheafStonegate Pub CompanyPubs & Full OnStonegate Pub CompanyLU 7 IEQHimalaya TandooriIndependent FreeRestaurantIndependent FreeLU 7 IESTop BellStonegate Pub CompanyPubs & Full OnStonegate Pub CompanyLU 7 IEYCafe The VibesIndependent FreePubs & Full OnIndependent FreeLU 7 21SWhite HorseIndependent FreePubs & Full OnIndependent FreeLU 7 21SShipEi GroupPubs & Full OnIndependent FreeLU 7 2NNGables Masonic HallIndependent FreeRegistered ClubIndependent FreeLU 7 2NNTiddenfoot Leisure CtreUnknownProjectary ClubUnknownLU 7 2PAHareStonegate Pub CompanyPubs & Full OnStonegate Pub CompanyLU 7 2RBGlobe InnGreene KingPubs & Full OnFuller Smith & TurnerLU 7 2RBStagFuller Smith & TurnerPubs & Full OnFuller Smith & TurnerLU 7 2RBSunStonegate Pub CompanyPubs & Full OnIndependent FreeLU 7 2RBSunStonegate Pub CompanyPubs & Full OnIndependent FreeLU 7 2RBLeighton Snooker CentreIndependent FreeRegistered ClubIndependent FreeLU 7 2RBJueghton Suzard Bowling ClubIndependent FreeRegistered ClubIndependent FreeLU 7 2RBJueghton Suzard Bowling ClubIndependent FreeRegistered ClubIndepen                                                                                                                                                                     | Black Lion                             | Independent Free      | Pubs & Full On   | Independent Free      | LU 7 1EA |
| Dragon InnIndependent FreeResturantIndependent FreeLU 7 IENWheatsheafStonegate Pub CompanyPubs & Full OnStonegate Pub CompanyLU 7 IEQHimalaya TandooriIndependent FreeRestaurantIndependent FreeLU 7 IESTop BellStonegate Pub CompanyPubs & Full OnStonegate Pub CompanyLU 7 IEYCafe The VibesIndependent FreePubs & Full OnIndependent FreeLU 7 21SShipEi GroupPubs & Full OnIndependent FreeLU 7 21SShipEi GroupPubs & Full OnIndependent FreeLU 7 2NNGables Masonic HallIndependent FreeRegistered ClubIndependent FreeLU 7 2NNTiddenfoot Leisure CtreUnknownProjectary ClubUnknownLU 7 2PAHareStonegate Pub CompanyPubs & Full OnStonegate Pub CompanyLU 7 2RBGlobe InnGreene KingPubs & Full OnFuller Smith & TurnerLU 7 2RBStagFuller Smith & TurnerPubs & Full OnFuller Smith & TurnerLU 7 2RBStagFuller Smith & TurnerPubs & Full OnIndependent FreeLU 7 2RBSunStonegate Pub CompanyPubs & Full OnIndependent FreeLU 7 2RBLeighton Snooker CentreIndependent FreePubs & Full OnIndependent FreeLU 7 2RBLeighton Suzard Bowing ClubIndependent FreeRegistered ClubIndependent FreeLU 7 2RBSouthcett Village Resident AssociationIndependent FreeRegistered ClubIndependent F                                                                                                                                                                     | Red Lion                               | Punch Pub Company     | Pubs & Full On   | Punch Pub Company     | LU 7 1EF |
| Himalaya TandooriIndependent FreeRestaurantIndependent FreeLU 7 1ESTop BellStonegate Pub CompanyPubs & Full OnStonegate Pub CompanyLU 7 1EFCafe The VibesIndependent FreePubs & Full OnIndependent FreeLU 7 21SShipEi GroupPubs & Full OnIndependent FreeLU 7 2NNGables Masonic HallIndependent FreePubs & Full OnIndependent FreeLU 7 2NNTiddenfoot Leisure CtreUnknownProprietary ClubUnknownLU 7 2PRBuckingham ArmsAdmiral Taverns LtdPubs & Full OnStonegate Pub CompanyLU 7 2RAGlobe InnGreene KingPubs & Full OnGreene KingLU 7 1KJStagFuller Smith & TurnerPubs & Full OnIndependent FreeLU 7 1KJStagFuller Smith & TurnerPubs & Full OnIndependent FreeLU 7 1KJStagIndependent FreePubs & Full OnIndependent FreeLU 7 1KJStagIndependent FreePubs & Full OnIndependent FreeLU 7 1KJStagIndependent FreePubs & Full OnIndependent FreeLU 7 1KJStonegate Pub CompanyPubs & Full OnIndependent FreeLU 7 1SESouthcatt Village Resident AssociationIndependent FreeRegistered ClubIndependent FreeLU 7 2NSLeighton Buzzard Bowling ClubIndependent FreeRegistered ClubIndependent FreeLU 7 2NSStonegate Pub CompanyPubs & Full OnIndependent FreeLU 7 2NSLeighton Buzza                                                                                                                                                                              | Dragon Inn                             | • •                   | Restaurant       |                       | LU 7 1EN |
| Top BellStonegate Pub CompanyPubs & Full OnStonegate Pub CompanyLU 7 1 LFCafe The VibesIndependent FreePubs & Full OnIndependent FreeLU 7 2 LSShipEi GroupPubs & Full OnEi GroupLU 7 2 NNGables Masonic HallIndependent FreePubs & Full OnEi GroupLU 7 2 NNTiddenfoot Leisure CtreUnknownProprietary ClubUnknownLU 7 2 PAHareStonegate Pub CompanyPubs & Full OnStonegate Pub CompanyLU 7 2 PABuckingham ArmsAdmiral Taverns LtdPubs & Full OnAdmiral Taverns LtdLU 7 2 RBGlobe InnGreene KingFull Provens LtdLU 7 2 RBLU 7 2 RBGlobe InnGreene KingFull Provens LtdLU 7 2 RBLU 7 2 RBGlobe InnGreene KingFull Provens LtdLU 7 2 RBLU 7 2 RBStagFuller Smith & TurnerPubs & Full OnFuller Smith & TurnerLU 7 2 RBStagFuller Smith & TurnerPubs & Full OnIndependent FreeLU 7 2 RBSoundoxker CentreIndependent FreePubs & Full OnStonegate Pub CompanyLU 7 2 RBLeighton Snoker CentreIndependent FreePubs & Full OnStonegate Pub CompanyLU 7 2 RBPicture HouseStonegate Pub CompanyPubs & Full OnStonegate Pub CompanyLU 7 2 RBRaj Tandoori RestaurantIndependent FreeRegistered ClubIndependent FreeLU 7 2 RBPicture HouseStonegate Pub CompanyPubs & Full OnStonegate Pub Company<                                                                                                                                                                     | Wheatsheaf                             | Stonegate Pub Company | Pubs & Full On   | Stonegate Pub Company | LU 7 1EQ |
| Cafe The VibesIndependent FreeRestaurantIndependent FreeLU 7 1LFWhite HorseIndependent FreePubs & Full OnIndependent FreeLU 7 2LSShipEl GroupPubs & Full OnEl GroupLU 7 2NNGables Masonic HallIndependent FreeRegistered ClubIndependent FreeLU 7 2NNTiddenfoot Leisure CtreUnknownPubs & Full OnStonegate Pub CompanyPubs & Full OnStonegate Pub CompanyLU 7 2PABuckingham ArmsAdmiral Taverns LtdPubs & Full OnAdmiral Taverns LtdLU 7 2TAStagFuller Smith & TurnerPubs & Full OnFuller Smith & TurnerLU 7 2NAStagIndependent FreePubs & Full OnIndependent FreeLU 7 1HSunStonegate Pub CompanyPubs & Full OnIndependent FreeLU 7 1HSunIndependent FreeIndependent FreePubs & Full OnIndependent FreeLU 7 2NLeighton Buzzard Bowling ClubIndependent FreePubs & Full OnIndependent FreeLU 7 2NIndian Coan RestaurantIndependent FreePubs & Full OnIndependent FreeLU 7 2NRaj Tandoori RestaurantIndependent FreeRegistered ClubIndependent FreeLU 7 2NBell Close Sports Association <t< td=""><td>Himalaya Tandoori</td><td></td><td>Restaurant</td><td></td><td>LU 7 1ES</td></t<>                                                                            | Himalaya Tandoori                      |                       | Restaurant       |                       | LU 7 1ES |
| White HorseIndependent FreePubs & Full OnIndependent FreeLU 7 2LSShipEi GroupEi GroupUJ 7 2NNGables Masonic HallIndependent FreeRegistered ClubIndependent FreeUJ 7 2NNTiddenfoot Leisure CtreUnknownProprietary ClubUnknownLU 7 2NAHareStonegate Pub CompanyPubs & Full OnStonegate Pub CompanyLU 7 2PABuckingham ArmsAdmiral Taverns LtdPubs & Full OnAdmiral Taverns LtdLU 7 2RBGlobe InnGreene KingPubs & Full OnFuller Smith & TurnerLU 7 3RBOliver And HareIndependent FreePubs & Full OnIndependent FreeLU 7 1RXStagFuller Smith & TurnerPubs & Full OnIndependent FreeLU 7 1RXSunStonegate Pub CompanyPubs & Full OnIndependent FreeLU 7 1RXLeighton Snooker CentreIndependent FreeProprietary ClubIndependent FreeLU 7 2NGJouthout Village Resident AssociationIndependent FreeRegistered ClubIndependent FreeLU 7 2NGPicture HouseIndependent FreeRegistered ClubIndependent FreeLU 7 2NGRaj Tandoori RestaurantIndependent FreeRegistered ClubIndependent FreeLU 7 2NGRaj Tandoori RestaurantIndependent FreeRegistered ClubIndependent FreeLU 7 2NGBell Close Sports AssociationIndependent FreeRegistered ClubIndependent FreeLU 7 2NGRaj Tandoori RestaurantIndependent FreeRegistered                                                                                                                                                    | Top Bell                               | Stonegate Pub Company | Pubs & Full On   | Stonegate Pub Company | LU 7 1EY |
| ShipEi GroupPubs & Full OnEi GroupLU 7 2NNGables Masonic HallIndependent FreeLU 7 2NNGables Masonic HallIndependent FreeLU 7 2NNFiddenfoot Leisure CtreUnknownProprietary ClubUnknownHareStonegate Pub CompanyPubs & Full OnStonegate Pub CompanyLU 7 2PRBuckingham ArmsAdmiral Taverns LtdPubs & Full OnGreene KingLU 7 2RBBuckingham ArmsAdmiral Taverns LtdPubs & Full OnGreene KingLU 7 2RAStagFuller Smith & TurnerPubs & Full OnFuller Smith & TurnerLU 7 3ABOliver And HareIndependent FreePubs & Full OnIndependent FreeLU 7 1RJSunStonegate Pub CompanyPubs & Full OnIndependent FreeLU 7 2SFSunStonegate Pub CompanyPubs & Full OnIndependent FreeLU 7 1RTLeighton Snooker CentreIndependent FreeRegistered ClubIndependent FreeLU 7 2SFSouthcott Village Resident AssociationIndependent FreeRegistered ClubIndependent FreeLU 7 1RTPicture HouseIndependent FreeRegistered ClubIndependent FreeLU 7 1RTPicture HouseIndependent FreePubs & Full OnIndependent FreeLU 7 1RTPicture HouseIndependent FreePubs & Full OnIndependent FreeLU 7 1RSBell Close Sports AssociationIndependent FreeRegistered ClubIndependent FreeLU 7 1RSBell Close Sports AssociationIndependent Free </td <td>Cafe The Vibes</td> <td>Independent Free</td> <td>Restaurant</td> <td>Independent Free</td> <td>LU 7 1LF</td>                                       | Cafe The Vibes                         | Independent Free      | Restaurant       | Independent Free      | LU 7 1LF |
| Gables Masonic HallIndependent FreeRegistered ClubIndependent FreeLU 7 2NNTiddenfoot Leisure CtreUnknownProprietary ClubUnknownLU 7 2PAHareStonegate Pub CompanyPubs & Full OnStonegate Pub CompanyLU 7 2PABuckingham ArmsAdmiral Taverns LtdPubs & Full OnAdmiral Taverns LtdLU 7 2RBGlobe InnGreene KingPubs & Full OnGreene KingLU 7 2TAStagFuller Smith & TurnerPubs & Full OnFuller Smith & TurnerLU 7 3ABOliver And HareIndependent FreePub S & Full OnIndependent FreeLU 7 1HJSunStonegate Pub CompanyPubs & Full OnStonegate Pub CompanyLU 7 2PJLeighton Snooker CentreIndependent FreeProprietary ClubIndependent FreeLU 7 2PJLeighton Buzzard Bowling ClubIndependent FreePubs & Full OnIndependent FreeLU 7 2PJPicture HouseStonegate Pub CompanyPubs & Full OnIndependent FreeLU 7 2PGRaj Tandoori RestaurantIndependent FreePubs & Full OnIndependent FreeLU 7 2NGRaj Tandoori RestaurantIndependent FreeRegistered ClubIndependent FreeLU 7 2NGBell Close Sports AssociationIndependent FreeRegistered ClubIndependent FreeLU 7 2NGRaj Tandoori RestaurantIndependent FreeRegistered ClubIndependent FreeLU 7 2NGBell Close Sports AssociationIndependent FreeRegistered ClubIndependent FreeLU 7 1RX <tr< td=""><td>White Horse</td><td>Independent Free</td><td>Pubs &amp; Full On</td><td>Independent Free</td><td>LU 7 2LS</td></tr<> | White Horse                            | Independent Free      | Pubs & Full On   | Independent Free      | LU 7 2LS |
| Tiddenfoot Leisure CtreUnknownLU 7 2PAHareStonegate Pub CompanyPubs & Full OnStonegate Pub CompanyLU 7 2PRBuckingham ArmsAdmiral Taverns LtdPubs & Full OnAdmiral Taverns LtdLU 7 2RBGlobe InnGreene KingPubs & Full OnGreene KingLU 7 2TAStagFuller Smith & TurnerPubs & Full OnFuller Smith & TurnerLU 7 3ABOliver And HareIndependent FreePubs & Full OnFuller Smith & TurnerLU 7 1HJSunStonegate Pub CompanyPub & Full OnIndependent FreeLU 7 1RXLeighton Snooker CentreIndependent FreePreeProprietary ClubIndependent FreeLU 7 2PJSouthcott Village Resident AssociationIndependent FreeRegistered ClubIndependent FreeLU 7 2PJLeighton Buzzard Bowling ClubIndependent FreePubs & Full OnStonegate Pub CompanyLU 7 1RTPicture HouseStonegate Pub CompanyPub & Stull OnIndependent FreeLU 7 2NGRaj Tandoori RestaurantIndependent FreeRestaurantIndependent FreeLU 7 2NGRaj Tandoori RestaurantIndependent FreeRegistered ClubIndependent FreeLU 7 1RXSwan HotelWetherspoons GBPubs & Full OnWetherspoons GBLU 7 1RXSwan HotelIndependent FreeRestaurantIndependent FreeLU 7 1RXSwan HotelWetherspoons GBPubs & Full OnIndependent FreeLU 7 1RXSwan HotelNethendent FreeRestaurantInde                                                                                                                                                            | Ship                                   | Ei Group              | Pubs & Full On   | Ei Group              | LU 7 2NN |
| HareStonegate Pub CompanyPubs & Full OnStonegate Pub CompanyLU 7 2PRBuckingham ArmsAdmiral Taverns LtdPubs & Full OnAdmiral Taverns LtdLU 7 2RBGlobe InnGreene KingPubs & Full OnGreene KingLU 7 2TAStagFuller Smith & TurnerPubs & Full OnIndependent FreeLU 7 143Oliver And HareIndependent FreePubs & Full OnIndependent FreeLU 7 147SunStonegate Pub CompanyPubs & Full OnIndependent FreeLU 7 18XLeighton Snooker CentreIndependent FreeProprietary ClubIndependent FreeLU 7 2PISouthcott Village Resident AssociationIndependent FreeRegistered ClubIndependent FreeLU 7 2NGOfficeIndependent FreePubs & Full OnStonegate Pub CompanyLU 7 18TPicture HouseStonegate Pub CompanyPubs & Full OnIndependent FreeLU 7 2NGRaj Tandoori RestaurantIndependent FreeRegistered ClubIndependent FreeLU 7 2RBBell Close Sports AssociationIndependent FreeRegistered ClubIndependent FreeLU 7 2RBBell Close Sports AssociationIndependent FreeRegistered ClubIndependent FreeLU 7 2RBSwan HotelWetherspoons GBPubs & Full OnWetherspoons GBLU 7 1RXSwan HotelNethin Indian CuisineIndependent FreeRestaurantIndependent FreeLU 7 1RAShan Shui CottageIndependent FreeRestaurantIndependent FreeLU 7 1EAMe                                                                                                                                                   | Gables Masonic Hall                    | Independent Free      | Registered Club  | Independent Free      | LU 7 2NN |
| Buckingham ArmsAdmiral Taverns LtdPubs & Full OnAdmiral Taverns LtdLU 7 2RBGlobe InnGreene KingPubs & Full OnGreene KingLU 7 2TAStagFuller Smith & TurnerPubs & Full OnGreene KingLU 7 2TADilver And HareIndependent FreePubs & Full OnFuller Smith & TurnerLU 7 3ABOliver And HareIndependent FreePubs & Full OnIndependent FreeLU 7 1THSunStonegate Pub CompanyPubs & Full OnStonegate Pub CompanyLU 7 1RXLeighton Snooker CentreIndependent FreeProprietary ClubIndependent FreeLU 7 2PJLeighton Buzzard Bowling ClubIndependent FreeRegistered ClubIndependent FreeLU 7 1RTPicture HouseIndependent FreePubs & Full OnIndependent FreeLU 7 1RTPicture HouseStonegate Pub CompanyPubs & Full OnIndependent FreeLU 7 2NGRaj Tandoori RestaurantIndependent FreeRegistered ClubIndependent FreeLU 7 2NGRaj Tandoori RestaurantIndependent FreeRegistered ClubIndependent FreeLU 7 1RTBell Close Sports AssociationIndependent FreeRegistered ClubIndependent FreeLU 7 1RSLeighton Town Football ClubIndependent FreeRegistered ClubIndependent FreeLU 7 1RSMethi Indian CuisineIndependent FreeRegistered ClubIndependent FreeLU 7 1RSMethi Indian CuisineIndependent FreeRestaurantIndependent FreeLU 7 1RAP                                                                                                                                          | Tiddenfoot Leisure Ctre                | Unknown               | Proprietary Club | Unknown               | LU 7 2PA |
| Globe InnGreene KingPubs & Full OnGreene KingLU 7 2TAStagFuller Smith & TurnerPubs & Full OnFuller Smith & TurnerLU 7 3ABOliver And HareIndependent FreePubs & Full OnIndependent FreeLU 7 1HJSunStonegate Pub CompanyPubs & Full OnStonegate Pub CompanyLU 7 1SESouthcott Village Resident AssociationIndependent FreeProprietary ClubIndependent FreeLU 7 2PJLeighton Buzzard Bowling ClubIndependent FreeRegistered ClubIndependent FreeLU 7 4SWOfficeIndependent FreePubs & Full OnIndependent FreeLU 7 2NGPicture HouseStonegate Pub CompanyPubs & Full OnStonegate Pub CompanyLU 7 1RTIndian Ocean RestaurantIndependent FreeRestaurantIndependent FreeLU 7 2NGRaj Tandoori RestaurantIndependent FreeRegistered ClubIndependent FreeLU 7 2NGBell Close Sports AssociationIndependent FreeRegistered ClubIndependent FreeLU 7 1RSLeighton Town Football ClubIndependent FreeRegistered ClubIndependent FreeLU 7 1RSSwan HotelWetherspoons GBPubs & Full OnWetherspoons GBLU 7 1EAMethi Indian CutsineIndependent FreeRestaurantIndependent FreeLU 7 1ALShan Shui CottageIndependent FreeRestaurantIndependent FreeLU 7 1EAMathi Indian CutsineIndependent FreePubs & Full OnIndependent FreeLU 7 1ALShan                                                                                                                                          | Hare                                   | Stonegate Pub Company | Pubs & Full On   | Stonegate Pub Company | LU 7 2PR |
| StagFuller Smith & TurnerPubs & Full OnFuller Smith & TurnerLU 7 3ABOliver And HareIndependent FreePubs & Full OnIndependent FreeLU 7 1HJSunStonegate Pub CompanyPubs & Full OnStonegate Pub CompanyLU 7 1RXLeighton Snooker CentreIndependent FreeProprietary ClubIndependent FreeLU 7 2PJLeighton Buzzard Bowling ClubIndependent FreeRegistered ClubIndependent FreeLU 7 4SWOfficeIndependent FreeRegistered ClubIndependent FreeLU 7 1RTPicture HouseStonegate Pub CompanyPubs & Full OnStonegate Pub CompanyLU 7 1RTIndian Ocean RestaurantIndependent FreeRestaurantIndependent FreeLU 7 2NGRaj Tandoori RestaurantIndependent FreeRegistered ClubIndependent FreeLU 7 1RSLeighton Town Football ClubIndependent FreeRegistered ClubIndependent FreeLU 7 1RSSwan HotelWetherspoons GBPubs & Full OnWetherspoons GBLU 7 1ALShan Shui CottageIndependent FreeRestaurantIndependent FreeLU 7 1ALShan Shui CottageIndependent FreePubs & Full OnIndependent FreeLU 7 1ALShan Shui CottageIndependent FreeRestaurantIndependent FreeLU 7 1ALShan Shui CottageIndependent FreeRestaurantHongendent FreeLU 7 1RXLeighton Buzzard AlehouseIndependent FreePubs & Full OnIndependent FreeLU 7 1RXHama Rosas<                                                                                                                                               | Buckingham Arms                        | Admiral Taverns Ltd   | Pubs & Full On   | Admiral Taverns Ltd   | LU 7 2RB |
| Oliver And HareIndependent FreePubs & Full OnIndependent FreeLU 7 1HJSunStonegate Pub CompanyPubs & Full OnStonegate Pub CompanyLU 7 1RXLeighton Snooker CentreIndependent FreeProprietary ClubIndependent FreeLU 7 1SESouthcott Village Resident AssociationIndependent FreeRegistered ClubIndependent FreeLU 7 2PJLeighton Buzzard Bowling ClubIndependent FreePubs & Full OnIndependent FreeLU 7 4SWOfficeIndependent FreePubs & Full OnIndependent FreeLU 7 1RTPicture HouseStonegate Pub CompanyPubs & Full OnStonegate Pub CompanyLU 7 1RTIndian Ocean RestaurantIndependent FreeRestaurantIndependent FreeLU 7 2NGRaj Tandoori RestaurantIndependent FreeRestaurantIndependent FreeLU 7 1RSBell Close Sports AssociationIndependent FreeRegistered ClubIndependent FreeLU 7 1RXSwan HotelWetherspoons GBPubs & Full OnWetherspoons GBLU 7 1EAMethi Indian CuisineIndependent FreeRestaurantIndependent FreeLU 7 1ALShan Shui CottageIndependent FreeRestaurantIndependent FreeLU 7 1EXPizza ExpressHony CapitalRestaurantIndependent FreeLU 7 1EXMama RosasIndependent FreePubs & Full OnIndependent FreeLU 7 1EFBald Buzzard Cricket ClubIndependent FreePubs & Full OnIndependent FreeLU 7 1EFBald Bu                                                                                                                                          | Globe Inn                              | Greene King           | Pubs & Full On   | Greene King           | LU 7 2TA |
| SunStonegate Pub CompanyPubs & Full OnStonegate Pub CompanyLU 7 1RXLeighton Snooker CentreIndependent FreeIndependent FreeLU 7 1SESouthcott Village Resident AssociationIndependent FreeRegistered ClubIndependent FreeLU 7 2PJLeighton Buzzard Bowling ClubIndependent FreeRegistered ClubIndependent FreeLU 7 4SWOfficeIndependent FreePubs & Full OnIndependent FreeLU 7 1RTPicture HouseStonegate Pub CompanyPubs & Full OnIndependent FreeLU 7 1RTIndian Ocean RestaurantIndependent FreeRestaurantIndependent FreeLU 7 2NGRaj Tandoori RestaurantIndependent FreeRestaurantIndependent FreeLU 7 1RSBell Close Sports AssociationIndependent FreeRegistered ClubIndependent FreeLU 7 1RSSwan HotelWetherspoons GBPubs & Full OnWetherspoons GBLU 7 1RAShan Shui CottageIndependent FreeRestaurantIndependent FreeLU 7 1ALShan Shui CottageIndependent FreeRestaurantIndependent FreeLU 7 1EAPizza ExpressHony CapitalRestaurantHony CapitalLU 7 1EVLeighton Buzzard TheatreIndependent FreePubs & Full OnIndependent FreeLU 7 1EXBald Buzzard AlehouseIndependent FreePubs & Full OnIndependent FreeLU 7 1EVLeighton Buzzard Cricket ClubIndependent FreePubs & Full OnIndependent FreeLU 7 1EVLeighton Buzzard Cr                                                                                                                                 | Stag                                   | Fuller Smith & Turner | Pubs & Full On   | Fuller Smith & Turner | LU 7 3AB |
| Leighton Snooker CentreIndependent FreeProprietary ClubIndependent FreeLU 7 1SESouthcott Village Resident AssociationIndependent FreeRegistered ClubIndependent FreeLU 7 2PJLeighton Buzzard Bowling ClubIndependent FreeRegistered ClubIndependent FreeLU 7 4SWOfficeIndependent FreePubs & Full OnIndependent FreeLU 7 1RTPicture HouseStonegate Pub CompanyPubs & Full OnStonegate Pub CompanyLU 7 1RTIndian Ocean RestaurantIndependent FreeRestaurantIndependent FreeLU 7 2NGRaj Tandoori RestaurantIndependent FreeRestaurantIndependent FreeLU 7 1RSBell Close Sports AssociationIndependent FreeRegistered ClubIndependent FreeLU 7 1RSSwan HotelWetherspoons GBPubs & Full OnWetherspoons GBLU 7 1RXSwan HotelIndependent FreeRestaurantIndependent FreeLU 7 1ALShan Shui CottageIndependent FreeRestaurantIndependent FreeLU 7 1EVPizza ExpressHony CapitalRestaurantHony CapitalLU 7 1EVLeighton Buzzard TheatreIndependent FreePubs & Full OnIndependent FreeLU 7 1RXMama RosasIndependent FreePubs & Full OnIndependent FreeLU 7 1RXMama RosasIndependent FreeRestaurantIndependent FreeLU 7 1RXBald Buzzard AlehouseIndependent FreePubs & Full OnIndependent FreeLU 7 1RXBald Buzzard Cricket C                                                                                                                                          | Oliver And Hare                        | Independent Free      | Pubs & Full On   | Independent Free      | LU 7 1HJ |
| Southcott Village Resident AssociationIndependent FreeRegistered ClubIndependent FreeLU 7 2PJLeighton Buzzard Bowling ClubIndependent FreeRegistered ClubIndependent FreeLU 7 4SWOfficeIndependent FreePubs & Full OnIndependent FreeLU 7 1RTPicture HouseStonegate Pub CompanyPubs & Full OnStonegate Pub CompanyLU 7 1RTIndian Ocean RestaurantIndependent FreeRestaurantIndependent FreeLU 7 2NGRaj Tandoori RestaurantIndependent FreeRegistered ClubIndependent FreeLU 7 2RBBell Close Sports AssociationIndependent FreeRegistered ClubIndependent FreeLU 7 1RTLeighton Town Football ClubIndependent FreeRegistered ClubIndependent FreeLU 7 1RXSwan HotelWetherspoons GBPubs & Full OnWetherspoons GBLU 7 1EAMethi Indian CuisineIndependent FreeRestaurantIndependent FreeLU 7 1ALShan Shui CottageIndependent FreeRestaurantIndependent FreeLU 7 1EAPizza ExpressHony CapitalRestaurantIndependent FreeLU 7 1RXMama RosasIndependent FreePubs & Full OnIndependent FreeLU 7 1RXBald Buzzard AlehouseIndependent FreePubs & Full OnIndependent FreeLU 7 1RXLeighton Buzzard TreatreIndependent FreePubs & Full OnIndependent FreeLU 7 1RXMama RosasIndependent FreePubs & Full OnIndependent FreeLU 7 1RX                                                                                                                                      | Sun                                    | Stonegate Pub Company | Pubs & Full On   | Stonegate Pub Company | LU 7 1RX |
| Leighton Buzzard Bowling ClubIndependent FreeRegistered ClubIndependent FreeLU 7 4SWOfficeIndependent FreePubs & Full OnIndependent FreeLU 7 1RTPicture HouseStonegate Pub CompanyPubs & Full OnStonegate Pub CompanyLU 7 1RTIndian Ocean RestaurantIndependent FreeRestaurantIndependent FreeLU 7 2NGRaj Tandoori RestaurantIndependent FreeRestaurantIndependent FreeLU 7 2NGBell Close Sports AssociationIndependent FreeRegistered ClubIndependent FreeLU 7 1RXLeighton Town Football ClubIndependent FreeRegistered ClubIndependent FreeLU 7 1RXSwan HotelWetherspoons GBPubs & Full OnWetherspoons GBLU 7 1EAPizza ExpressIndependent FreeRestaurantIndependent FreeLU 7 1EAPizza ExpressHony CapitalRestaurantHony CapitalLU 7 1EVLeighton Buzzard TheatreIndependent FreePubs & Full OnIndependent FreeLU 7 1RXMama RosasIndependent FreePubs & Full OnIndependent FreeLU 7 1RYBald Buzzard Cricket ClubIndependent FreePubs & Full OnIndependent FreeLU 7 1RYLeighton Buzzard Cricket ClubIndependent FreePubs & Full OnIndependent FreeLU 7 1RYLeighton Buzzard Cricket ClubIndependent FreePubs & Full OnIndependent FreeLU 7 1RYLeighton Buzzard Cricket ClubIndependent FreePubs & Full OnIndependent FreeLU 7 1RY<                                                                                                                        | Leighton Snooker Centre                | Independent Free      | Proprietary Club | Independent Free      | LU 7 1SE |
| OfficeIndependent FreePubs & Full OnIndependent FreeLU 7 1RTPicture HouseStonegate Pub CompanyPubs & Full OnStonegate Pub CompanyLU 7 1RTIndian Ocean RestaurantIndependent FreeRestaurantIndependent FreeLU 7 2NGRaj Tandoori RestaurantIndependent FreeRestaurantIndependent FreeLU 7 2RBBell Close Sports AssociationIndependent FreeRegistered ClubIndependent FreeLU 7 1RSLeighton Town Football ClubIndependent FreeRegistered ClubIndependent FreeLU 7 1RXSwan HotelWetherspoons GBPubs & Full OnWetherspoons GBLU 7 1EAMethi Indian CuisineIndependent FreeRestaurantIndependent FreeLU 7 1ALShan Shui CottageIndependent FreeRestaurantIndependent FreeLU 7 1EAPizza ExpressHony CapitalRestaurantHony CapitalLU 7 1EXMama RosasIndependent FreePubs & Full OnIndependent FreeLU 7 1RTBald Buzzard AlehouseIndependent FreePubs & Full OnIndependent FreeLU 7 1EFBald Buzzard Cricket ClubIndependent FreePubs & Full OnIndependent FreeLU 7 1HJLeighton Buzzard Cricket ClubIndependent FreePubs & Full OnIndependent FreeLU 7 1HJLeighton Buzzard Cricket ClubIndependent FreePubs & Full OnIndependent FreeLU 7 1HJLeighton Buzzard Cricket ClubIndependent FreePubs & Full OnIndependent FreeLU 7 1EJ                                                                                                                                      | Southcott Village Resident Association | Independent Free      | Registered Club  | Independent Free      | LU 7 2PJ |
| Picture HouseStonegate Pub CompanyPubs & Full OnStonegate Pub CompanyLU 7 1RTIndian Ocean RestaurantIndependent FreeRestaurantIndependent FreeLU 7 2NGRaj Tandoori RestaurantIndependent FreeRestaurantIndependent FreeLU 7 2NBBell Close Sports AssociationIndependent FreeRegistered ClubIndependent FreeLU 7 1RSLeighton Town Football ClubIndependent FreeRegistered ClubIndependent FreeLU 7 1RXSwan HotelWetherspoons GBPubs & Full OnWetherspoons GBLU 7 1EAMethi Indian CuisineIndependent FreeRestaurantIndependent FreeLU 7 1ALShan Shui CottageIndependent FreeRestaurantIndependent FreeLU 7 1EAPizza ExpressHony CapitalRestaurantHony CapitalLU 7 1EVLeighton Buzzard TheatreIndependent FreePubs & Full OnIndependent FreeLU 7 1RXBald Buzzard AlehouseIndependent FreePubs & Full OnIndependent FreeLU 7 1EFBald Buzzard Cricket ClubIndependent FreePubs & Full OnIndependent FreeLU 7 1EFBald Buzzard Cricket ClubIndependent FreePubs & Full OnIndependent FreeLU 7 1HJLeighton Buzzard Cricket ClubIndependent FreePubs & Full OnIndependent FreeLU 7 1HJLeighton Buzzard Cricket ClubIndependent FreePubs & Full OnIndependent FreeLU 7 1HJLeighton Buzzard Cricket ClubIndependent FreePubs & Full OnIndependent Fr                                                                                                               | Leighton Buzzard Bowling Club          | Independent Free      | Registered Club  | Independent Free      | LU 7 4SW |
| Indian Ocean RestaurantIndependent FreeRestaurantIndependent FreeLU 7 2NGRaj Tandoori RestaurantIndependent FreeRestaurantIndependent FreeLU 7 2RBBell Close Sports AssociationIndependent FreeRegistered ClubIndependent FreeLU 7 1RSLeighton Town Football ClubIndependent FreeRegistered ClubIndependent FreeLU 7 1RXSwan HotelWetherspoons GBPubs & Full OnWetherspoons GBLU 7 1EAMethi Indian CuisineIndependent FreeRestaurantIndependent FreeLU 7 1ALShan Shui CottageIndependent FreeRestaurantIndependent FreeLU 7 1EAPizza ExpressHony CapitalRestaurantHony CapitalLU 7 1EVLeighton Buzzard TheatreIndependent FreePubs & Full OnIndependent FreeLU 7 1RXBald Buzzard AlehouseIndependent FreePubs & Full OnIndependent FreeLU 7 1EFBald Buzzard Cricket ClubIndependent FreePubs & Full OnIndependent FreeLU 7 1EFBald Buzzard Cricket ClubIndependent FreePubs & Full OnIndependent FreeLU 7 1EFBald Buzzard Cricket ClubIndependent FreePubs & Full OnIndependent FreeLU 7 4SBOllie VeesIndependent FreePubs & Full OnIndependent FreeLU 7 4SBOllie VeesIndependent FreePubs & Full OnIndependent FreeLU 7 1EU                                                                                                                                                                                                                            | Office                                 | Independent Free      | Pubs & Full On   | Independent Free      | LU 7 1RT |
| Raj Tandoori RestaurantIndependent FreeRestaurantIndependent FreeLU 7 2RBBell Close Sports AssociationIndependent FreeRegistered ClubIndependent FreeLU 7 1RSLeighton Town Football ClubIndependent FreeRegistered ClubIndependent FreeLU 7 1RXSwan HotelWetherspoons GBPubs & Full OnWetherspoons GBLU 7 1EAMethi Indian CuisineIndependent FreeRestaurantIndependent FreeLU 7 1ALShan Shui CottageIndependent FreeRestaurantIndependent FreeLU 7 1EAPizza ExpressHony CapitalRestaurantHony CapitalLU 7 1EULeighton Buzzard TheatreIndependent FreePubs & Full OnIndependent FreeLU 7 1RXMama RosasIndependent FreePubs & Full OnIndependent FreeLU 7 1EFBald Buzzard AlehouseIndependent FreePubs & Full OnIndependent FreeLU 7 1HJLeighton Buzzard Cricket ClubIndependent FreePubs & Full OnIndependent FreeLU 7 4SBOllie VeesIndependent FreePubs & Full OnIndependent FreeLU 7 4SB                                                                                                                                                                                                                                                                                                                                                                                                                                                               | Picture House                          | Stonegate Pub Company | Pubs & Full On   | Stonegate Pub Company | LU 7 1RT |
| Bell Close Sports AssociationIndependent FreeRegistered ClubIndependent FreeLU 7 1RSLeighton Town Football ClubIndependent FreeRegistered ClubIndependent FreeLU 7 1RXSwan HotelWetherspoons GBPubs & Full OnWetherspoons GBLU 7 1EAMethi Indian CuisineIndependent FreeRestaurantIndependent FreeLU 7 1ALShan Shui CottageIndependent FreeRestaurantIndependent FreeLU 7 1EAPizza ExpressHony CapitalRestaurantHony CapitalLU 7 1EULeighton Buzzard TheatreIndependent FreePubs & Full OnIndependent FreeLU 7 1RXMama RosasIndependent FreePubs & Full OnIndependent FreeLU 7 1EFBald Buzzard AlehouseIndependent FreePubs & Full OnIndependent FreeLU 7 1HJLeighton Buzzard Cricket ClubIndependent FreePubs & Full OnIndependent FreeLU 7 1HJLeighton Buzzard Cricket ClubIndependent FreePubs & Full OnIndependent FreeLU 7 4SBOllie VeesIndependent FreePubs & Full OnIndependent FreeLU 7 4SB                                                                                                                                                                                                                                                                                                                                                                                                                                                     | Indian Ocean Restaurant                | Independent Free      | Restaurant       | Independent Free      | LU 7 2NG |
| Leighton Town Football ClubIndependent FreeRegistered ClubIndependent FreeLU 7 1RXSwan HotelWetherspoons GBPubs & Full OnWetherspoons GBLU 7 1EAMethi Indian CuisineIndependent FreeRestaurantIndependent FreeLU 7 1ALShan Shui CottageIndependent FreeRestaurantIndependent FreeLU 7 1EAPizza ExpressHony CapitalRestaurantHony CapitalLU 7 1EULeighton Buzzard TheatreIndependent FreePubs & Full OnIndependent FreeLU 7 1RXMama RosasIndependent FreeRestaurantIndependent FreeLU 7 1EFBald Buzzard AlehouseIndependent FreePubs & Full OnIndependent FreeLU 7 1HJLeighton Buzzard Cricket ClubIndependent FreePubs & Full OnIndependent FreeLU 7 4SBOllie VeesIndependent FreePubs & Full OnIndependent FreeLU 7 4SB                                                                                                                                                                                                                                                                                                                                                                                                                                                                                                                                                                                                                                | Raj Tandoori Restaurant                | Independent Free      | Restaurant       | Independent Free      | LU 7 2RB |
| Swan HotelWetherspoons GBPubs & Full OnWetherspoons GBLU 7 1EAMethi Indian CuisineIndependent FreeRestaurantIndependent FreeLU 7 1ALShan Shui CottageIndependent FreeRestaurantIndependent FreeLU 7 1EAPizza ExpressHony CapitalRestaurantHony CapitalLU 7 1EULeighton Buzzard TheatreIndependent FreePubs & Full OnIndependent FreeLU 7 1EVBald Buzzard AlehouseIndependent FreePubs & Full OnIndependent FreeLU 7 1EFBald Buzzard Cricket ClubIndependent FreeRegistered ClubIndependent FreeLU 7 4SBOllie VeesIndependent FreePubs & Full OnIndependent FreeLU 7 1EU                                                                                                                                                                                                                                                                                                                                                                                                                                                                                                                                                                                                                                                                                                                                                                                 | Bell Close Sports Association          | Independent Free      | Registered Club  | Independent Free      | LU 7 1RS |
| Methi Indian CuisineIndependent FreeRestaurantIndependent FreeLU 7 1ALShan Shui CottageIndependent FreeRestaurantIndependent FreeLU 7 1EAPizza ExpressHony CapitalRestaurantHony CapitalLU 7 1EULeighton Buzzard TheatreIndependent FreePubs & Full OnIndependent FreeLU 7 1EXMama RosasIndependent FreeRestaurantIndependent FreeLU 7 1EFBald Buzzard AlehouseIndependent FreePubs & Full OnIndependent FreeLU 7 1HJLeighton Buzzard Cricket ClubIndependent FreeRegistered ClubIndependent FreeLU 7 4SBOllie VeesIndependent FreePubs & Full OnIndependent FreeLU 7 1EU                                                                                                                                                                                                                                                                                                                                                                                                                                                                                                                                                                                                                                                                                                                                                                               | Leighton Town Football Club            | Independent Free      | Registered Club  | Independent Free      | LU 7 1RX |
| Shan Shui CottageIndependent FreeRestaurantIndependent FreeLU 7 1EAPizza ExpressHony CapitalRestaurantHony CapitalLU 7 1EULeighton Buzzard TheatreIndependent FreePubs & Full OnIndependent FreeLU 7 1EXMama RosasIndependent FreeRestaurantIndependent FreeLU 7 1EFBald Buzzard AlehouseIndependent FreePubs & Full OnIndependent FreeLU 7 1HJLeighton Buzzard Cricket ClubIndependent FreeRegistered ClubIndependent FreeLU 7 4SBOllie VeesIndependent FreePubs & Full OnIndependent FreeLU 7 1EU                                                                                                                                                                                                                                                                                                                                                                                                                                                                                                                                                                                                                                                                                                                                                                                                                                                     | Swan Hotel                             | •                     | Pubs & Full On   | Wetherspoons GB       | LU 7 1EA |
| Pizza ExpressHony CapitalRestaurantHony CapitalLU 7 1EULeighton Buzzard TheatreIndependent FreePubs & Full OnIndependent FreeLU 7 1RXMama RosasIndependent FreeRestaurantIndependent FreeLU 7 1EFBald Buzzard AlehouseIndependent FreePubs & Full OnIndependent FreeLU 7 1HJLeighton Buzzard Cricket ClubIndependent FreeRegistered ClubIndependent FreeLU 7 4SBOllie VeesIndependent FreePubs & Full OnIndependent FreeLU 7 1EU                                                                                                                                                                                                                                                                                                                                                                                                                                                                                                                                                                                                                                                                                                                                                                                                                                                                                                                        | Methi Indian Cuisine                   | Independent Free      | Restaurant       | Independent Free      | LU 7 1AL |
| Leighton Buzzard TheatreIndependent FreePubs & Full OnIndependent FreeLU 7 1RXMama RosasIndependent FreeRestaurantIndependent FreeLU 7 1EFBald Buzzard AlehouseIndependent FreePubs & Full OnIndependent FreeLU 7 1HJLeighton Buzzard Cricket ClubIndependent FreeRegistered ClubIndependent FreeLU 7 4SBOllie VeesIndependent FreePubs & Full OnIndependent FreeLU 7 1EU                                                                                                                                                                                                                                                                                                                                                                                                                                                                                                                                                                                                                                                                                                                                                                                                                                                                                                                                                                               | Shan Shui Cottage                      | Independent Free      | Restaurant       | Independent Free      |          |
| Mama RosasIndependent FreeRestaurantIndependent FreeLU 7 1EFBald Buzzard AlehouseIndependent FreePubs & Full OnIndependent FreeLU 7 1HJLeighton Buzzard Cricket ClubIndependent FreeRegistered ClubIndependent FreeLU 7 4SBOllie VeesIndependent FreePubs & Full OnIndependent FreeLU 7 1EU                                                                                                                                                                                                                                                                                                                                                                                                                                                                                                                                                                                                                                                                                                                                                                                                                                                                                                                                                                                                                                                             | •                                      | Hony Capital          | Restaurant       | Hony Capital          | LU 7 1EU |
| Bald Buzzard AlehouseIndependent FreePubs & Full OnIndependent FreeLU 7 1HJLeighton Buzzard Cricket ClubIndependent FreeRegistered ClubIndependent FreeLU 7 4SBOllie VeesIndependent FreePubs & Full OnIndependent FreeLU 7 1EU                                                                                                                                                                                                                                                                                                                                                                                                                                                                                                                                                                                                                                                                                                                                                                                                                                                                                                                                                                                                                                                                                                                         | 8                                      | •                     |                  | •                     |          |
| Leighton Buzzard Cricket ClubIndependent FreeRegistered ClubIndependent FreeLU 7 4SBOllie VeesIndependent FreePubs & Full OnIndependent FreeLU 7 1EU                                                                                                                                                                                                                                                                                                                                                                                                                                                                                                                                                                                                                                                                                                                                                                                                                                                                                                                                                                                                                                                                                                                                                                                                    |                                        | •                     |                  | •                     |          |
| Ollie Vees Independent Free Pubs & Full On Independent Free LU 7 1EU                                                                                                                                                                                                                                                                                                                                                                                                                                                                                                                                                                                                                                                                                                                                                                                                                                                                                                                                                                                                                                                                                                                                                                                                                                                                                    |                                        | •                     |                  | •                     |          |
|                                                                                                                                                                                                                                                                                                                                                                                                                                                                                                                                                                                                                                                                                                                                                                                                                                                                                                                                                                                                                                                                                                                                                                                                                                                                                                                                                         | 0                                      | •                     |                  | •                     |          |
|                                                                                                                                                                                                                                                                                                                                                                                                                                                                                                                                                                                                                                                                                                                                                                                                                                                                                                                                                                                                                                                                                                                                                                                                                                                                                                                                                         |                                        | •                     |                  | •                     |          |
| Crooked Crow Bar Independent Free Pubs & Full On Independent Free LU 7 1DH                                                                                                                                                                                                                                                                                                                                                                                                                                                                                                                                                                                                                                                                                                                                                                                                                                                                                                                                                                                                                                                                                                                                                                                                                                                                              | Crooked Crow Bar                       | Independent Free      | Pubs & Full On   | Independent Free      | LU 7 1DH |

## MAP OF AREA

© 2024 CACI Limited and all other applicable third party notices (CGA) can be found at www.caci.co.uk/copyrightnotices.pdf Source: OS Open Data 2018

Powered by InSite www.caci.co.uk