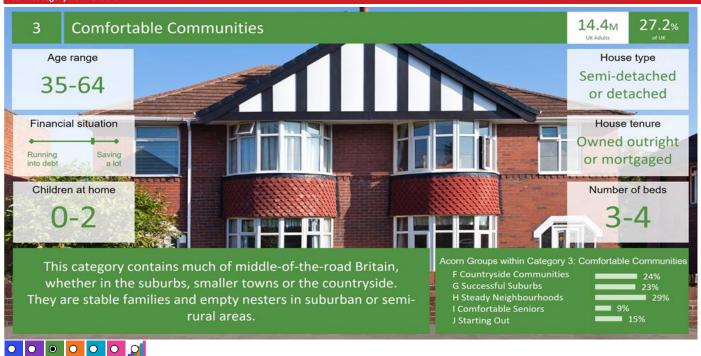

#### Acorn Group Pen Portrait

3

### Starting Out

Young couples and early career climbers in their first homes. Younger couples in their first home, starting a family, and others who are at an early stage of their career form a substantial proportion of the households in these areas.