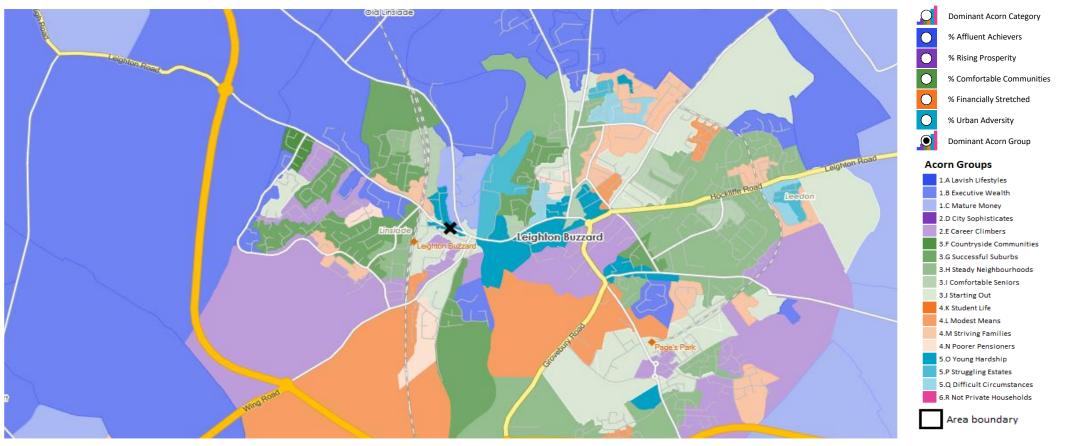

### **ACORN CATEGORY PROFILE - HOUSEHOLDS**

- Area: P04058\_Buckingham Arms, Leighton Buzzard, LU7 2RB (1 Mile contour)
- Base: Great Britain
- Year: 2023

| n Cate     | gory De | escription              | Area Profile | % for Area | % for Base | Index 0 | 100 | 200 |
|------------|---------|-------------------------|--------------|------------|------------|---------|-----|-----|
| 0          | 1       | Affluent Achievers      | 1,281        | 12.5       | 22.1       | 57      |     |     |
| 0          | 2       | Rising Prosperity       | 1,561        | 15.2       | 10.2       | 150     |     | 1   |
| 0          | 3       | Comfortable Communities | 4,087        | 39.9       | 26.5       | 151     |     | 1   |
| $\bigcirc$ | 4       | Financially Stretched   | 1,717        | 16.8       | 23.7       | 71      |     |     |
| 0          | 5       | Urban Adversity         | 1,533        | 15.0       | 17.2       | 87      |     |     |
| 0          | 6       | Not Private Households  | 58           | 0.6        | 0.3        | 165     |     |     |

#### **ACORN GROUP PROFILE - HOUSEHOLDS**

- Area: P04058\_Buckingham Arms, Leighton Buzzard, LU7 2RB (1 Mile contour)
- Base: Great Britain
- Year: 2023

| Group Des | cription                | Area Profile | % for Area | % for Base | Index 0 | 100 |   |
|-----------|-------------------------|--------------|------------|------------|---------|-----|---|
| 1. Afflue | nt Achievers            |              |            |            |         |     |   |
| 1.A       | Lavish Lifestyles       | 0            | 0.0        | 1.1        | 0       |     |   |
| 1.B       | Executive Wealth        | 927          | 9.1        | 11.3       | 80      |     |   |
| 1.C       | Mature Money            | 354          | 3.5        | 9.6        | 36      |     |   |
| 2. Rising | Prosperity              |              |            |            |         |     |   |
| 2.D       | City Sophisticates      | 0            | 0.0        | 3.8        | 0       |     |   |
| 2.E       | Career Climbers         | 1,561        | 15.2       | 6.4        | 239     |     |   |
| 3. Comfo  | rtable Communities      |              |            |            |         |     |   |
| 3.F       | Countryside Communities | 88           | 0.9        | 5.7        | 15      |     |   |
| 3.G       | Successful Suburbs      | 1,432        | 14.0       | 6.0        | 235     |     |   |
| 3.H       | Steady Neighbourhoods   | 770          | 7.5        | 7.4        | 102     |     |   |
| 3.1       | Comfortable Seniors     | 367          | 3.6        | 2.9        | 125     |     |   |
| 3.J       | Starting Out            | 1,430        | 14.0       | 4.6        | 307     |     |   |
| 4. Financ | ially Stretched         |              |            |            |         |     |   |
| 4.K       | Student Life            | 0            | 0.0        | 2.5        | 0       |     |   |
| 4.L       | Modest Means            | 673          | 6.6        | 8.0        | 82      |     |   |
| 4.M       | Striving Families       | 567          | 5.5        | 7.4        | 74      |     |   |
| 4.N       | Poorer Pensioners       | 477          | 4.7        | 5.8        | 81      |     |   |
| 5. Urban  | Adversity               |              |            |            |         |     |   |
| 5.0       | Young Hardship          | 838          | 8.2        | 6.3        | 131     |     |   |
| 5.P       | Struggling Estates      | 234          | 2.3        | 5.7        | 40      |     |   |
| 5.Q       | Difficult Circumstances | 461          | 4.5        | 5.2        | 86      |     |   |
| 6. Not Pr | ivate Households        |              |            |            |         |     | _ |
| 6.R       | Not Private Households  | 58           | 0.6        | 0.3        | 165     |     |   |
| Tatal b   | puseholds               | 10,237       |            |            |         |     |   |