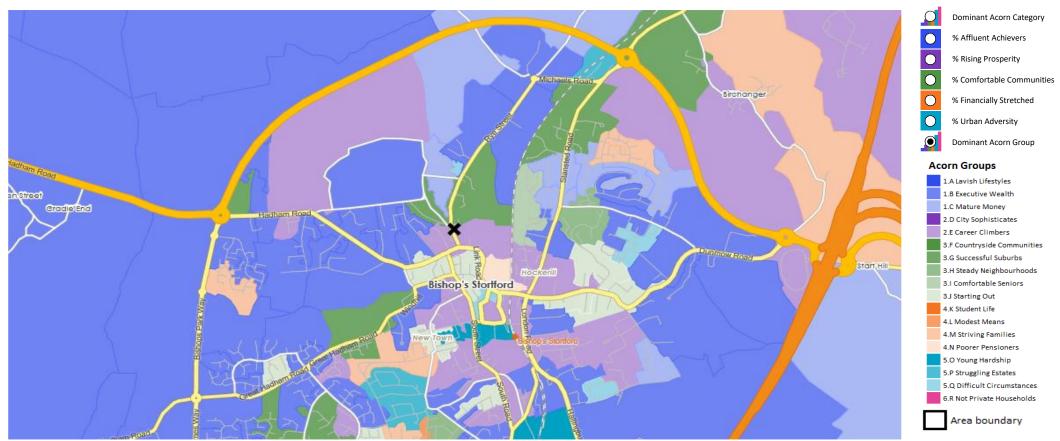

prived areas and high-rise flats                                                                   | 204          |                   |                 |                  |          |
| Not Private Households                           | 5.Q.59<br>6.R.60<br>6.R.61 | Deprived areas and high-rise flats                                                                   |              | 0.1<br>0.3<br>0   | 0.1<br>0.3<br>0 | 105<br>122<br>0  |          |





Source: OS Open Data 2018

CATEGORY GROUP TYPE MAP WHAT IS ACORN?

# **DOMINANT ACORN GROUP - HOUSEHOLDS**

 $@ \ 2024 \ CACI \ Limited \ and \ all \ other \ applicable \ third \ party \ notices \ (Acorn) \ can \ be \ found \ at \ www.caci.co.uk/copyright notices.pdf$ 

Area: P03871\_Wheatsheaf, Bishops Stortford, CM23 2EU (1 Mile contour)









CATEGORY **GROUP** TYPE MAP WHAT IS ACORN?

## **ACORN - WHAT IS IT?**



United Kingdom



# **MAP OF AREA**

© 2024 CACI Limited and all other applicable third party notices can be found at www.caci.co.uk/copyrightnotices.pdf

Source: OS Open Data 2018

Area: P03871\_Wheatsheaf, Bishops Stortford, CM23 2EU (1 Mile contour) dle End Hadham Road Bishop's Stortford Great Hadham Road