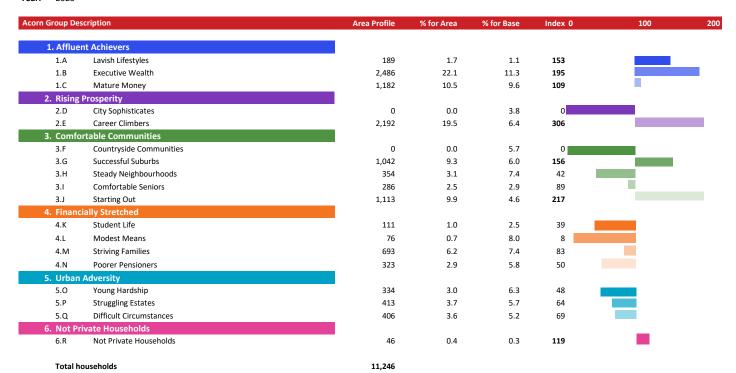

## **ACORN GROUP PROFILE - HOUSEHOLDS**

© 2024 CACI Limited and all other applicable third party notices (Acorn) can be found at www.caci.co.uk/copyrightnotices.pdf

Area: P03871\_Wheatsheaf, Bishops Stortford, CM23 2EU (1 Mile contour)

Base: Great Britain Year: 2023