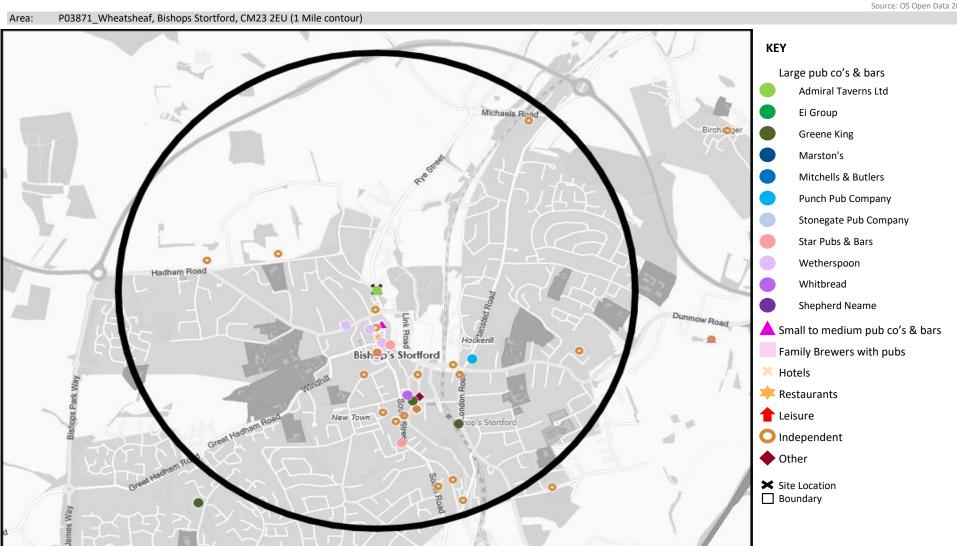

# **MAP OF AREA**

© 2024 CACI Limited and all other applicable third party notices (CGA) can be found at www.caci.co.uk/copyrightnotices.pdf Source: OS Open Data 2018

CATEGORY GROUP TYPE MAP WHAT IS ACORN?

| Name                                   | Description                          | License Type     | Owner Name                           | Postcode             |
|----------------------------------------|--------------------------------------|------------------|--------------------------------------|----------------------|
| Cock Inn                               | Punch Pub Company                    | Pubs & Full On   | Punch Pub Company                    | CM23 2DX             |
| Water Lane                             | Anglian Country Inns Ltd             | Pubs & Full On   | Anglian Country Inns Ltd             | CM23 2JZ             |
| India Cottage Tandoori                 | Independent Free                     | Restaurant       | Independent Free                     | CM23 2ET             |
| Wheatsheaf                             | Admiral Taverns Ltd                  | Pubs & Full On   | Admiral Taverns Ltd                  | CM23 2EU             |
| Star                                   | Stonegate Pub Company                | Pubs & Full On   | Stonegate Pub Company                | CM23 2JU             |
| Black Lion                             | Star Pubs & Bars                     | Pubs & Full On   | Star Pubs & Bars                     | CM23 2JY             |
| Half Moon                              | Stonegate Pub Company                | Pubs & Full On   | Stonegate Pub Company                | CM23 2LD             |
| Prezzo                                 | Prezzo plc                           | Restaurant       | Prezzo plc                           | CM23 2LD             |
| Bishops Stortford Swifts Football Club | Independent Free                     | Registered Club  | Independent Free                     | CM23 2QE             |
| Bishop Stortford Squash Club           | Independent Free                     | Registered Club  | Independent Free                     | CM23 2QE             |
| Bishop Stortford Rugby Club            | Independent Free                     | Registered Club  | Independent Free                     | CM23 2QE             |
| Zara                                   | Stonegate Pub Company                | Restaurant       | Stonegate Pub Company                | CM23 2QS             |
| Bridge House                           | Independent Free                     | Pubs & Full On   | Independent Free                     | CM23 3BG             |
| Bishops Stortford Working Mens Club    | Independent Free                     | Registered Club  | Independent Free                     | CM23 3BG             |
| Butcher And Grill                      | *Other Small Retail Groups           | Restaurant       | *Other Small Retail Groups           | CM23 3BJ             |
| Rose & Crown                           | Greene King                          | Pubs & Full On   | Greene King                          | CM23 3BL             |
| Jolly Brewers                          | Star Pubs & Bars                     | Pubs & Full On   | Star Pubs & Bars                     | CM23 3BQ             |
| Rivermill                              | Independent Free                     | Restaurant       | Independent Free                     | CM23 3DH             |
| Baan Taihtayi                          | Independent Free                     | Restaurant       | Independent Free                     | CM23 3DS             |
| Castle                                 | Independent Free                     | Pubs & Full On   | Independent Free                     | CM23 3TG             |
| Three Tuns                             | Greene King                          | Pubs & Full On   | Greene King                          | CM23 5NF             |
| Bishops Stortford Sports Trust         | Independent Free                     | Registered Club  | Independent Free                     | CM23 2TD             |
| South Mill Arts                        | Independent Free                     | Registered Club  | Independent Free                     | CM23 3JG             |
| Pizza Express                          | Hony Capital                         | Restaurant       | Hony Capital                         | CM23 2LD             |
| Bacchus                                | Independent Free                     | Pubs & Full On   | Independent Free                     | CM23 3BP             |
| Ace Of Lanes                           | Independent Free                     | Proprietary Club | Independent Free                     | CM23 3BP             |
| Prickly Pear                           | Independent Free                     | Restaurant       | Independent Free                     | CM23 2DH             |
| Bishops Stortford Football Club        | Independent Free                     | Registered Club  | Independent Free                     | CM23 5GZ             |
| Nuffield Health Fitness & Wellbeing Ce | ·                                    | Proprietary Club | Cannons Group Ltd                    | CM23 3BP             |
| Giggling Squid                         | Giggling Squid                       | Restaurant       | Giggling Squid                       | CM23 2LQ             |
| Shadhona                               | Independent Free                     | Restaurant       | Independent Free                     | CM23 3AL             |
| Venue 97                               | Independent Free                     | Restaurant       | Independent Free                     | CM23 3SN             |
| Cafe Masala                            | Independent Free                     | Pubs & Full On   | Independent Free                     | CM23 5ND             |
| Dough & Co                             | Dough & Co Essex Ltd                 | Restaurant       | Dough & Co Essex Ltd                 | CM23 3ND             |
| Host                                   | Independent Free                     | Restaurant       | Independent Free                     | CM23 3UU             |
| Skew                                   | Independent Free                     | Restaurant       | Independent Free                     | CM23 3AX             |
| Dogs Head                              | McMullen & Sons Ltd                  | Pubs & Full On   | McMullen & Sons Ltd                  | CM23 3UU             |
| Port Jackson                           | Wetherspoons GB                      | Pubs & Full On   | Wetherspoons GB                      | CM23 3AJ             |
| Pircio                                 | •                                    | Restaurant       | •                                    | CM23 3UU             |
| Home And Eat                           | Independent Free<br>Independent Free | Restaurant       | Independent Free<br>Independent Free | CM23 2TH             |
| Cote                                   | Cote Restaurants                     | Restaurant       | Cote Restaurants                     | CM23 21H<br>CM23 2LD |
|                                        |                                      | Pubs & Full On   |                                      | CM23 2LW             |
| Bishop's Cave                          | Independent Free                     |                  | Independent Free                     |                      |
| Dough & Co                             | *Other Small Retail Groups           | Restaurant       | *Other Small Retail Groups           | CM23 3BP             |
| Burger Amour                           | Independent Free                     | Restaurant       | Independent Free                     | CM23 3BP             |