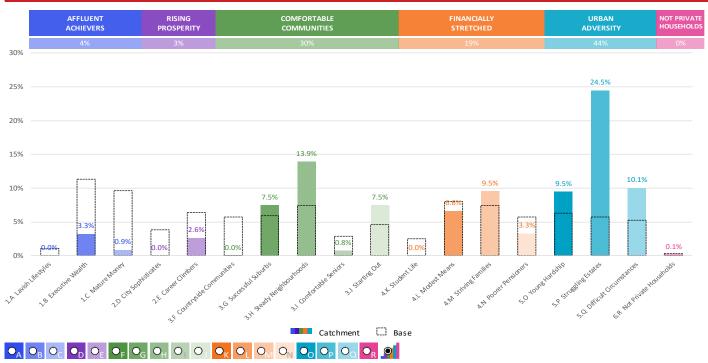

#### **ACORN GROUP PROFILE - HOUSEHOLDS**

- Area: P03517\_Wonder, Tividale, B69 2HZ (1 Mile contour)
- Base: Great Britain
- Year: 2023

| Group Des        | scription               | Area Profile | % for Area | % for Base | Index 0 | 100 |  |
|------------------|-------------------------|--------------|------------|------------|---------|-----|--|
| 1. Afflue        | nt Achievers            |              |            |            |         |     |  |
| 1.A              | Lavish Lifestyles       | 0            | 0.0        | 1.1        | 0       |     |  |
| 1.B              | Executive Wealth        | 433          | 3.3        | 11.3       | 29      |     |  |
| 1.C              | Mature Money            | 114          | 0.9        | 9.6        | 9       |     |  |
| 2. Rising        | Prosperity              |              |            |            |         |     |  |
| 2.D              | City Sophisticates      | 0            | 0.0        | 3.8        | 0       |     |  |
| 2.E              | Career Climbers         | 349          | 2.6        | 6.4        | 41      |     |  |
| 3. Comfo         | rtable Communities      |              |            |            |         |     |  |
| 3.F              | Countryside Communities | 1            | 0.0        | 5.7        | 0       |     |  |
| 3.G              | Successful Suburbs      | 993          | 7.5        | 6.0        | 125     |     |  |
| 3.H              | Steady Neighbourhoods   | 1,855        | 13.9       | 7.4        | 188     |     |  |
| 3.1              | Comfortable Seniors     | 100          | 0.8        | 2.9        | 26      |     |  |
| 3.J              | Starting Out            | 994          | 7.5        | 4.6        | 164     |     |  |
| 4. Financ        | ially Stretched         |              |            |            |         |     |  |
| 4.K              | Student Life            | 0            | 0.0        | 2.5        | 0       |     |  |
| 4.L              | Modest Means            | 883          | 6.6        | 8.0        | 83      |     |  |
| 4.M              | Striving Families       | 1,269        | 9.5        | 7.4        | 128     |     |  |
| 4.N              | Poorer Pensioners       | 442          | 3.3        | 5.8        | 58      |     |  |
| 5. Urban         | Adversity               |              |            |            |         |     |  |
| 5.0              | Young Hardship          | 1,264        | 9.5        | 6.3        | 152     |     |  |
| 5.P              | Struggling Estates      | 3,264        | 24.5       | 5.7        | 430     |     |  |
| 5.Q              | Difficult Circumstances | 1,343        | 10.1       | 5.2        | 192     |     |  |
| 6. Not <u>Pr</u> | ivate Households        |              |            |            |         |     |  |
| 6.R              | Not Private Households  | 17           | 0.1        | 0.3        | 37      |     |  |
|                  |                         |              |            |            |         |     |  |
| Total h          | ouseholds               | 13,321       |            |            |         |     |  |

#### Acorn Group Graph