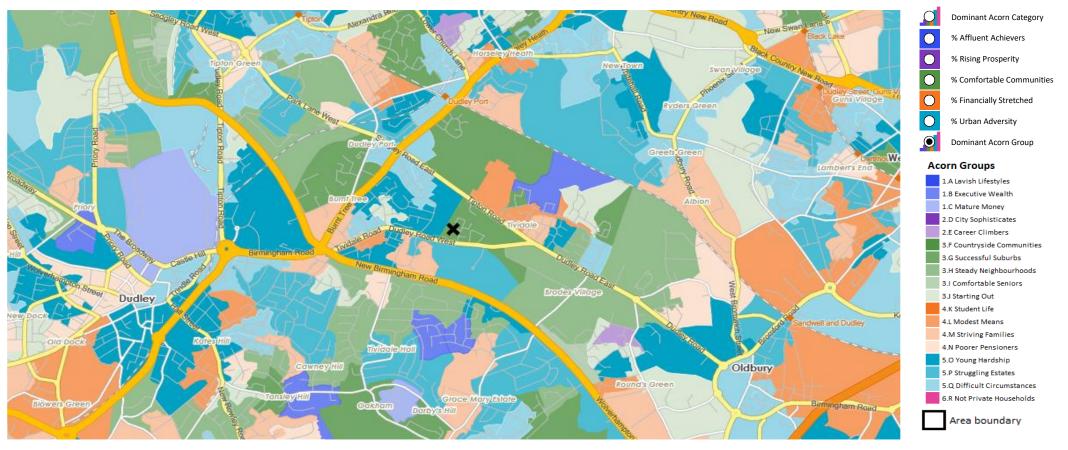

## $\neg \land \land r \land$

| Base: Great Britain<br>/ear: 2023                                                                                                                                                                                                                                                                                                                                                                 |                  | HOLDS<br>Area Profil<br>54<br>344<br>3,94<br>2,59<br>5,87 | • <b>% for Area</b><br>4.1<br>2.6<br>4.29.6 | ted and all other applicabl<br>% for Base<br>22.1<br>10.2<br>26.5 | ie third party notices (A<br>Index 0<br>19<br>26<br>112 | xcorn) can be found at w<br>10 |          |
|---------------------------------------------------------------------------------------------------------------------------------------------------------------------------------------------------------------------------------------------------------------------------------------------------------------------------------------------------------------------------------------------------|------------------|-----------------------------------------------------------|---------------------------------------------|-------------------------------------------------------------------|---------------------------------------------------------|--------------------------------|----------|
| Base:       Great Britain         Year:       2023         Acorn Category Description         0       1         0       2         1       Affluent Achievers         2       Rising Prosperity         3       Comfortable Communities         0       4       Financially Stretched         0       5       Urban Adversity         0       6       Not Private Households         0       Graph | Mile contour)    | 54<br>34<br>3,94<br>2,59<br>5,87                          | • <b>% for Area</b><br>4.1<br>2.6<br>4.29.6 | % for Base<br>22.1<br>10.2<br>26.5                                | Index 0<br>19<br>26                                     |                                |          |
| <ul> <li>2 Rising Prosperity</li> <li>3 Comfortable Communities</li> <li>4 Financially Stretched</li> <li>5 Urban Adversity</li> <li>6 Not Private Households</li> <li>Graph</li> </ul>                                                                                                                                                                                                           |                  | 54<br>34<br>3,94<br>2,59<br>5,87                          | 4.1<br>2.6<br>29.6                          | 22.1<br>10.2<br>26.5                                              | 19<br>26                                                | 10                             | 0        |
| <ul> <li>2 Rising Prosperity</li> <li>3 Comfortable Communities</li> <li>4 Financially Stretched</li> <li>5 Urban Adversity</li> <li>6 Not Private Households</li> <li>Graph</li> </ul>                                                                                                                                                                                                           |                  | 349<br>3,943<br>2,594<br>5,873                            | 2.6<br>29.6                                 | 10.2<br>26.5                                                      | 26                                                      |                                |          |
| <ul> <li>Comfortable Communities</li> <li>Financially Stretched</li> <li>S Urban Adversity</li> <li>Not Private Households</li> <li>Graph</li> </ul>                                                                                                                                                                                                                                              |                  | 3,94:<br>2,59<br>5,87                                     | 29.6                                        | 26.5                                                              |                                                         |                                |          |
| <ul> <li>4 Financially Stretched</li> <li>5 Urban Adversity</li> <li>6 Not Private Households</li> <li>Graph</li> </ul>                                                                                                                                                                                                                                                                           |                  | 2,59<br>5,87                                              |                                             |                                                                   | 112                                                     |                                |          |
| Graph Graph                                                                                                                                                                                                                                                                                                                                                                                       |                  | 5,87                                                      | 19.5                                        |                                                                   |                                                         |                                |          |
| Graph Graph                                                                                                                                                                                                                                                                                                                                                                                       |                  |                                                           |                                             | 23.7<br>17.2                                                      | 82<br><b>256</b>                                        |                                |          |
| Graph Graph                                                                                                                                                                                                                                                                                                                                                                                       |                  |                                                           |                                             | 0.3                                                               | 37                                                      |                                |          |
|                                                                                                                                                                                                                                                                                                                                                                                                   |                  |                                                           |                                             |                                                                   |                                                         |                                |          |
| Total households                                                                                                                                                                                                                                                                                                                                                                                  |                  |                                                           |                                             |                                                                   |                                                         |                                |          |
|                                                                                                                                                                                                                                                                                                                                                                                                   |                  | 13,32                                                     |                                             |                                                                   |                                                         |                                |          |
| Acorn Category Pen Portrait                                                                                                                                                                                                                                                                                                                                                                       |                  |                                                           |                                             |                                                                   |                                                         |                                |          |
| 6 Not Private Hou                                                                                                                                                                                                                                                                                                                                                                                 | seholds          |                                                           |                                             |                                                                   |                                                         | 790ĸ                           | 1.5%     |
|                                                                                                                                                                                                                                                                                                                                                                                                   |                  | -                                                         |                                             |                                                                   |                                                         | A CONTRACTOR OF THE OWNER      |          |
|                                                                                                                                                                                                                                                                                                                                                                                                   |                  |                                                           |                                             |                                                                   |                                                         |                                | 17       |
|                                                                                                                                                                                                                                                                                                                                                                                                   | and a set of the | LEF STAR                                                  |                                             | A CALLER OF A                                                     | 10                                                      |                                |          |
|                                                                                                                                                                                                                                                                                                                                                                                                   | Star March       |                                                           |                                             |                                                                   |                                                         |                                |          |
|                                                                                                                                                                                                                                                                                                                                                                                                   | l                | 60 Active commu                                           | nal populatio                               | n —                                                               |                                                         |                                |          |
|                                                                                                                                                                                                                                                                                                                                                                                                   |                  | Generally this is accomm                                  | odation that may l                          | be unoccupied for                                                 |                                                         |                                |          |
|                                                                                                                                                                                                                                                                                                                                                                                                   | 1                | the people living in the a<br>accommodation might in      |                                             |                                                                   |                                                         |                                |          |
| These are postcodes where                                                                                                                                                                                                                                                                                                                                                                         |                  | accommodation for trave                                   | llers.                                      |                                                                   |                                                         |                                |          |
| of the residents are not living in                                                                                                                                                                                                                                                                                                                                                                |                  | 61 Inactive commu                                         |                                             |                                                                   |                                                         |                                |          |
| private households                                                                                                                                                                                                                                                                                                                                                                                | s. 🚺             | 61 Inactive community<br>These people may be in co        |                                             |                                                                   | elv to be activ                                         | e consumers. T                 | 'his     |
|                                                                                                                                                                                                                                                                                                                                                                                                   |                  | includes care homes, hos                                  | itals, and other m                          | edical or nursing                                                 | g establishmer                                          | its where due t                | to their |
| The category forms a singl                                                                                                                                                                                                                                                                                                                                                                        |                  | health, the residents are u<br>includes prisons.          | inlikely to get out a                       | and about to fur                                                  | nction as regul                                         | ar consumers.                  | It also  |
| R: Not private households,                                                                                                                                                                                                                                                                                                                                                                        | which is 🛛 💈     |                                                           |                                             |                                                                   | -                                                       | -                              |          |
| sub-divided into three t                                                                                                                                                                                                                                                                                                                                                                          |                  | 62 Business areas                                         |                                             | ent populat                                                       | tion –                                                  |                                |          |