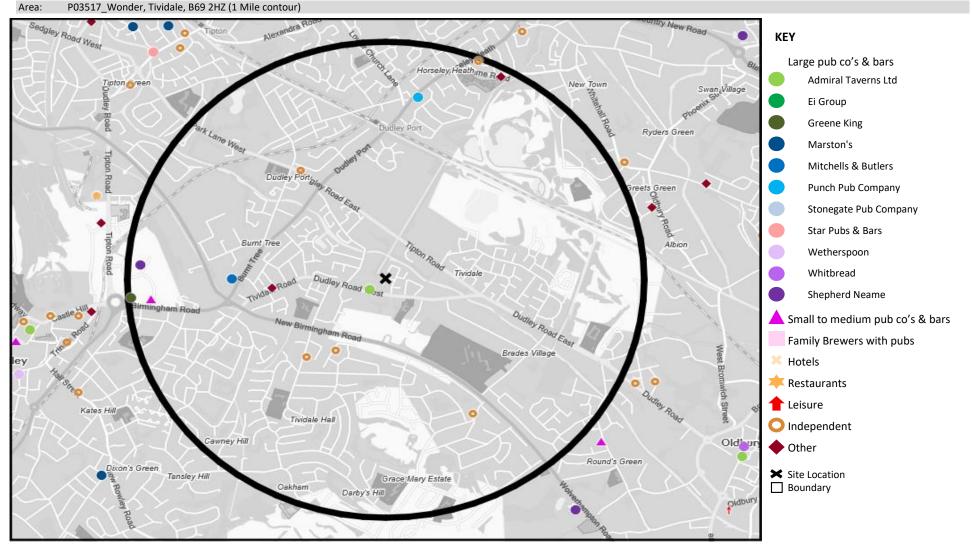

| Name                         | Description                | License Type     | Owner Name                 | Postcode |
|------------------------------|----------------------------|------------------|----------------------------|----------|
| Tividale Football Club       | Independent Free           | Registered Club  | Independent Free           | B 69 1UL |
| Wonder                       | Admiral Taverns Ltd        | Pubs & Full On   | Admiral Taverns Ltd        | B 69 2HX |
| Horseley Tavern              | Punch Pub Company          | Pubs & Full On   | Punch Pub Company          | DY 4 7QT |
| Albion                       | Unknown                    | Pubs & Full On   | Unknown                    | DY 4 7TF |
| Toby Carvery                 | Mitchells & Butlers        | Pubs & Full On   | Mitchells & Butlers        | DY 4 7UF |
| Tipton Sports & Social       | Independent Free           | Registered Club  | Independent Free           | DY 4 8XA |
| Port N Ale                   | Independent Free           | Pubs & Full On   | Independent Free           | DY 4 7DS |
| Tame Bridge                  | *Other Small Retail Groups | Pubs & Full On   | *Other Small Retail Groups | DY 4 7JA |
| Harvester Castlegate         | Mitchells & Butlers        | Pubs & Full On   | Mitchells & Butlers        | DY 1 4TA |
| Village                      | KSL Capital Partners       | Pubs & Full On   | KSL Capital Partners       | DY 1 4TB |
| Tenpin                       | Tenpin Ltd                 | Proprietary Club | Tenpin Ltd                 | DY 1 4TA |
| Frankie & Bennys             | Restaurant Group           | Restaurant       | Restaurant Group           | DY 1 4TA |
| Nandos                       | Nandos Restaurants         | Restaurant       | Nandos Restaurants         | DY 1 4TA |
| Chiquito                     | Restaurant Group           | Restaurant       | Restaurant Group           | DY 1 4TA |
| Showcase Cinema              | National Amusements Inc    | Pubs & Full On   | National Amusements Inc    | DY 1 4TA |
| Bacaba Cocktail Bar & Dining | Independent Free           | Pubs & Full On   | Independent Free           | B 69 1QP |
| Premier Inn                  | Whitbread Hotels           | Pubs & Full On   | Whitbread                  | DY 1 4TA |
| Bella Italia                 | Big Table Group Ltd        | Restaurant       | Big Table Group Ltd        | DY 1 4TB |
| Castle View                  | Greene King                | Pubs & Full On   | Greene King                | DY 1 4RJ |
| Tivi Ale                     | Independent Free           | Pubs & Full On   | Independent Free           | B 69 1TL |

### MAP OF AREA

© 2024 CACI Limited and all other applicable third party notices (CGA) can be found at www.caci.co.uk/copyrightnotices.pdf Source: OS Open Data 2018