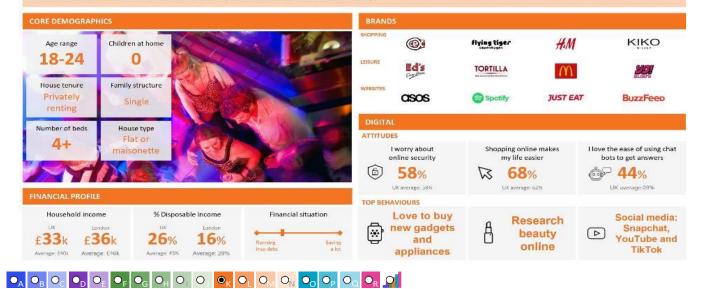

#### Acorn Group Pen Portrait

K

### Student Life

Students and young people with little income living in halls of residence or shared houses. These are areas dominated by students and young people, often recent graduates. At least half of the people here, usually more, are studying.