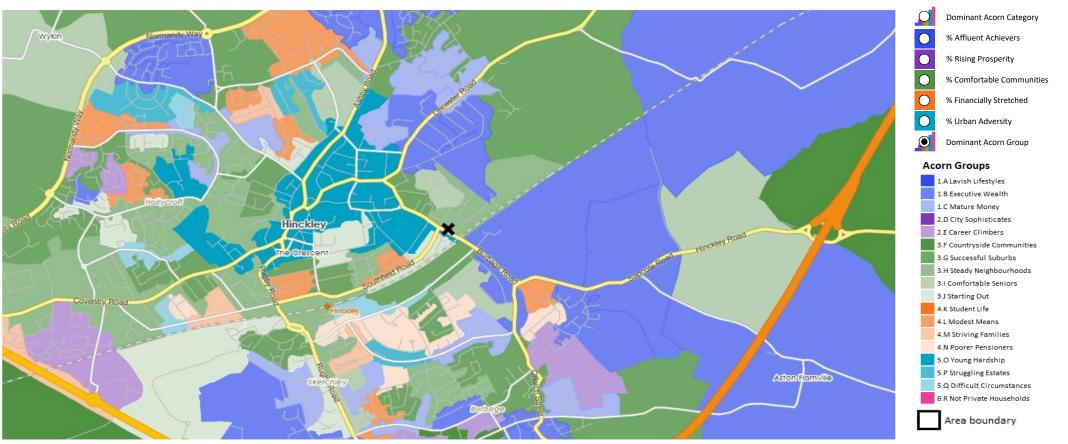

### **DOMINANT ACORN GROUP - HOUSEHOLDS**

Area: P03421\_Holywell, Hinckley, LE10 1HL (1 Mile contour)

© 2024 CACI Limited and all other applicable third party notices (Acorn) can be found at www.caci.co.uk/copyrightnotices.pdf

Source: OS Open Data 2018