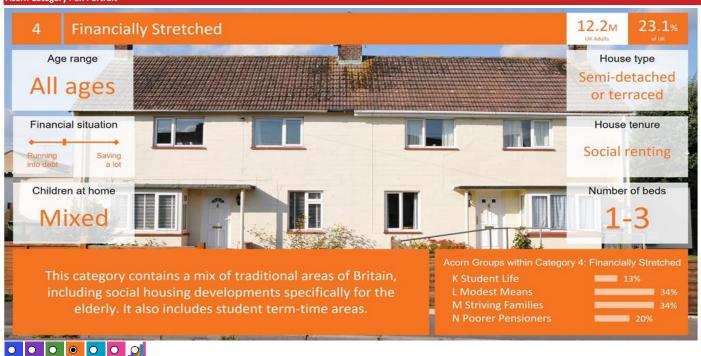

### **ACORN CATEGORY PROFILE - HOUSEHOLDS**

- Area: P03421\_Holywell, Hinckley, LE10 1HL (1 Mile contour)
- Base: Great Britain
- Year: 2023

| Acorn Cat | egory D | escription              | Area Profile | % for Area | % for Base | Index 0 | 100 | 200 |
|-----------|---------|-------------------------|--------------|------------|------------|---------|-----|-----|
| 0         | 1       | Affluent Achievers      | 2,524        | 21.4       | 22.1       | 97      | 1.1 |     |
| 0         | 2       | Rising Prosperity       | 213          | 1.8        | 10.2       | 18      |     |     |
| O         | 3       | Comfortable Communities | 4,563        | 38.7       | 26.5       | 146     |     |     |
| Ó         | 4       | Financially Stretched   | 1,780        | 15.1       | 23.7       | 64      |     |     |
| Ō         | 5       | Urban Adversity         | 2,681        | 22.8       | 17.2       | 132     |     |     |
| 0         | 6       | Not Private Households  | 23           | 0.2        | 0.3        | 57      |     |     |
| O         | Graph   | 1                       |              |            |            |         |     |     |

11,784

Total households

Acorn Category Pen Portrait