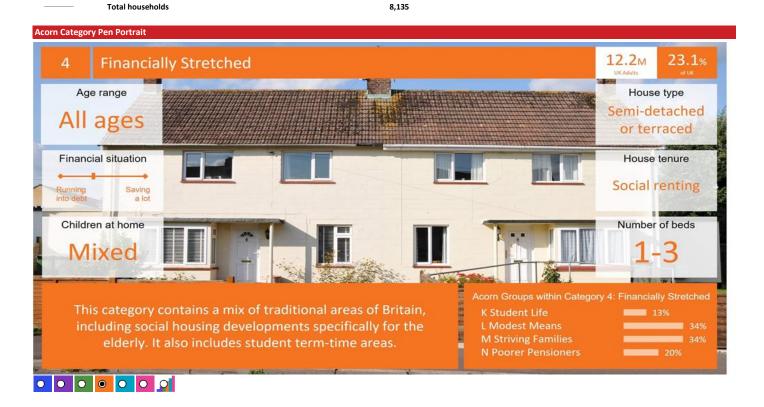

### **ACORN CATEGORY PROFILE - HOUSEHOLDS**

© 2024 CACI Limited and all other applicable third party notices (Acorn) can be found at www.caci.co.uk/copyrightnotices.p

Area: P01364\_Retired Soldier, Malvern, WR14 1PD (1 Mile contour)

#### Acorn Group Pen Portrait

 $\bullet_{\mathsf{A}} \bullet_{\mathsf{B}} \circ_{\mathsf{C}} \bullet_{\mathsf{D}} \circ_{\mathsf{E}} \bullet_{\mathsf{F}} \bullet_{\mathsf{G}} \circ_{\mathsf{H}} \circ_{\mathsf{D}} \circ_{\mathsf{D}} \circ_{\mathsf{C}} \circ_{\mathsf{C}} \circ_{\mathsf{D}} \circ_{\mathsf{D}}$ 