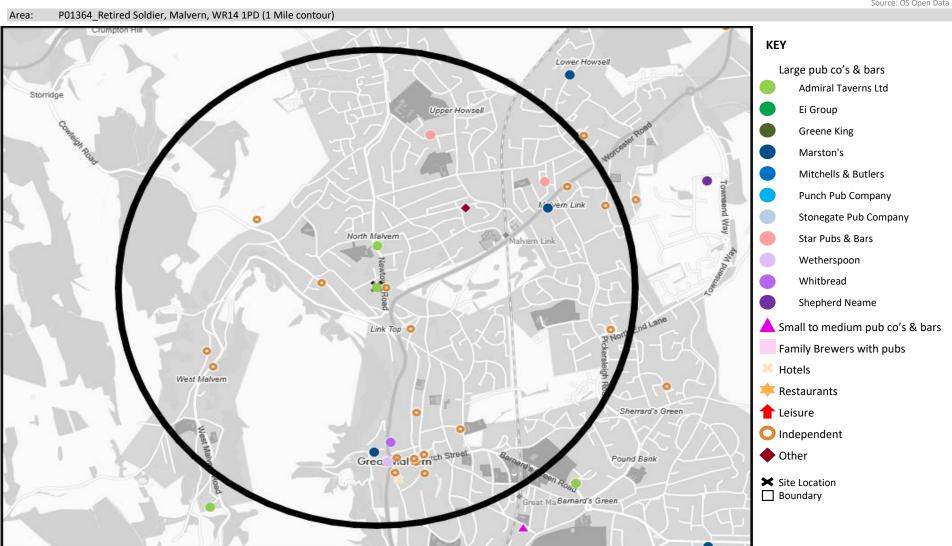

# **MAP OF AREA**

© 2024 CACI Limited and all other applicable third party notices (CGA) can be found at www.caci.co.uk/copyrightnotices.pdf

Source: OS Open Data 2018

CATEGORY GROUP TYPE MAP WHAT IS ACORN?

| Name                               | Description                | License Type    | Owner Name                 | Postcode |
|------------------------------------|----------------------------|-----------------|----------------------------|----------|
| Unicorn Inn                        | Stonegate Pub Company      | Pubs & Full On  | Stonegate Pub Company      | WR14 4PZ |
| Malvern Rugby Club                 | Independent Free           | Registered Club | Independent Free           | WR14 1AJ |
| Anchor Inn                         | Star Pubs & Bars           | Pubs & Full On  | Star Pubs & Bars           | WR14 1LH |
| Gloster Arms                       | Star Pubs & Bars           | Pubs & Full On  | Star Pubs & Bars           | WR14 1ND |
| Newtown Club                       | Independent Free           | Registered Club | Independent Free           | WR14 1NZ |
| Retired Soldier                    | Admiral Taverns Ltd        | Pubs & Full On  | Admiral Taverns Ltd        | WR14 1PD |
| Prince of Wales                    | Admiral Taverns Ltd        | Pubs & Full On  | Admiral Taverns Ltd        | WR14 1PF |
| Star Hotel                         | Independent Free           | Pubs & Full On  | Independent Free           | WR14 1QE |
| Express Inn                        | *Other Small Retail Groups | Pubs & Full On  | *Other Small Retail Groups | WR14 1RN |
| Bakery Inn                         | Marston's                  | Pubs & Full On  | Marston's                  | WR14 1SS |
| Anupam Restaurant                  | Independent Free           | Restaurant      | Independent Free           | WR14 2AE |
| Malvern Hills Conservative Club    | Independent Free           | Registered Club | Independent Free           | WR14 2AY |
| Barnards Green Cricket Club        | Independent Free           | Registered Club | Independent Free           | WR14 2ET |
| Great Malvern Hotel                | Independent Free           | Pubs & Full On  | Independent Free           | WR14 2HN |
| Cotford Hotel                      | Independent Free           | Residential     | Independent Free           | WR14 2HU |
| Nags Head                          | Independent Free           | Pubs & Full On  | Independent Free           | WR14 2JG |
| Manor Park Club                    | Independent Free           | Registered Club | Independent Free           | WR14 2TL |
| Abbey Hotel                        | Sarova Hotels              | Pubs & Full On  | Sarova Hotels              | WR14 3ET |
| Malvern Theatre Festival Theatre   | Independent Free           | Pubs & Full On  | Independent Free           | WR14 3HB |
| West Malvern Institute Club        | Independent Free           | Registered Club | Independent Free           | WR14 4AY |
| Royal British Legion Club          | Independent Free           | Registered Club | Independent Free           | WR14 4BX |
| Mount Pleasant Hotel               | Independent Free           | Pubs & Full On  | Independent Free           | WR14 4PZ |
| Foley Arms Hotel                   | Wetherspoons GB            | Pubs & Full On  | Wetherspoons GB            | WR14 4QS |
| Red Lion                           | Marston's                  | Pubs & Full On  | Marston's                  | WR14 4RG |
| Beauchamp Arms                     | Independent Free           | Pubs & Full On  | Independent Free           | WR14 1SS |
| White Season Restaurant            | Independent Free           | Restaurant      | Independent Free           | WR14 2AA |
| Fig                                | Independent Free           | Restaurant      | Independent Free           | WR14 2AE |
| May Link                           | Independent Free           | Restaurant      | Independent Free           | WR14 1SS |
| Vasai                              | Independent Free           | Restaurant      | Independent Free           | WR14 1AA |
| Ask Italian                        | Azzurri Group Ltd          | Restaurant      | Azzurri Group Ltd          | WR14 4PZ |
| Cowleigh Park Farm Bed & Breakfast | Independent Free           | Residential     | Independent Free           | WR13 5HJ |
| Alturo Lounge                      | Loungers                   | Pubs & Full On  | Loungers                   | WR14 4PZ |
| Malvern Lounge                     | Independent Free           | Pubs & Full On  | Independent Free           | WR14 3ES |
| Spice Cottage                      | Independent Free           | Restaurant      | Independent Free           | WR14 1SS |