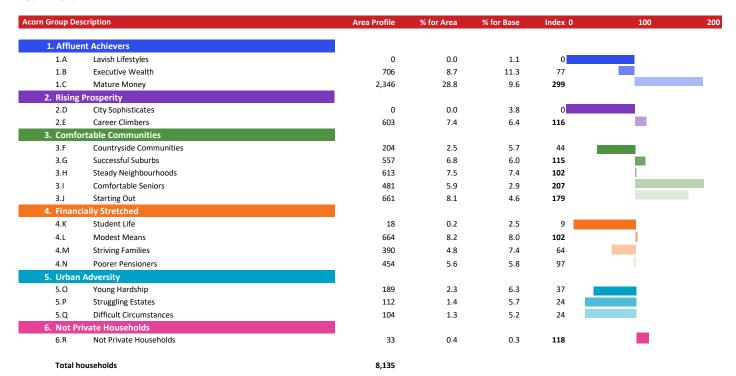

Base: Great Britain

Year: 2023

| Acorn Cat  | egory D | escription              | Area Profile | % for Area | % for Base | Index 0 | 100 | 200 |
|------------|---------|-------------------------|--------------|------------|------------|---------|-----|-----|
| 0          | 1       | Affluent Achievers      | 3,052        | 37.5       | 22.1       | 170     |     |     |
| 0          | 2       | Rising Prosperity       | 603          | 7.4        | 10.2       | 73      |     |     |
| 0          | 3       | Comfortable Communities | 2,516        | 30.9       | 26.5       | 117     |     |     |
| <b>(</b>   | 4       | Financially Stretched   | 1,526        | 18.8       | 23.7       | 79      |     |     |
| $\bigcirc$ | 5       | Urban Adversity         | 405          | 5.0        | 17.2       | 29      |     |     |
| 0          | 6       | Not Private Households  | 33           | 0.4        | 0.3        | 118     |     |     |
| O          | Graph   | 1                       |              |            |            |         |     |     |

### **ACORN GROUP PROFILE - HOUSEHOLDS**

© 2024 CACI Limited and all other applicable third party notices (Acorn) can be found at www.caci.co.uk/copyrightnotices.pdf

Area: P01364\_Retired Soldier, Malvern, WR14 1PD (1 Mile contour)