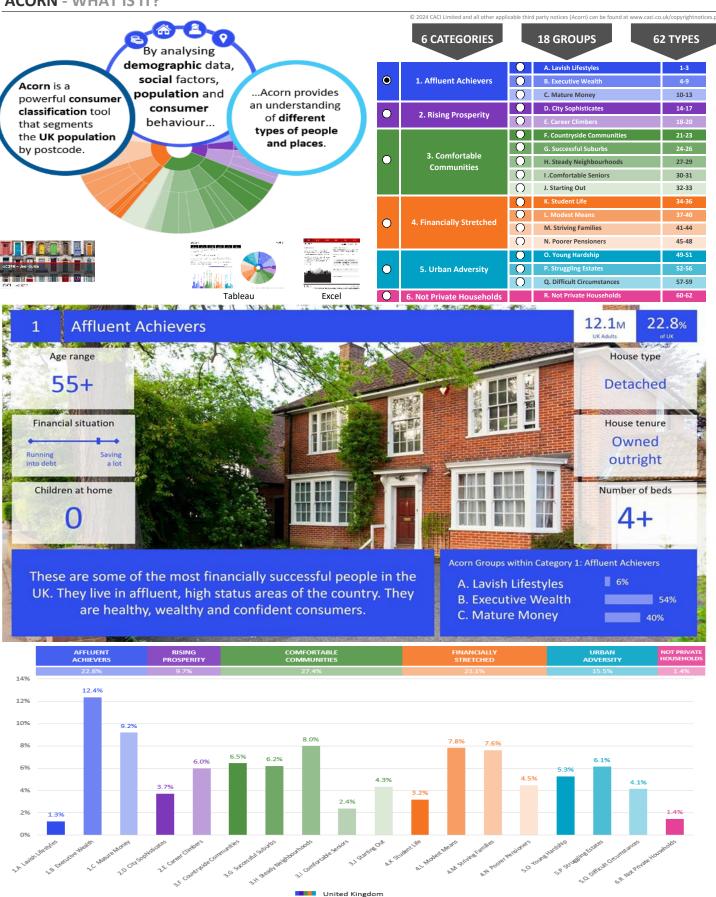

tnotices.pdf P01364\_Retired Soldier, Malvern, WR14 1PD (1 Mile contour) Source: OS Open Data 2018 Area: Dominant Acorn Category 0 % Affluent Achievers 0 % Rising Prosperity % Comfortable Communities % Financially Stretched 0 % Urban Adversity Dominant Acorn Group Madresfield **Acorn Groups** 1.A Lavish Lifestyles 1.B Executive Wealth 1.C Mature Money 2.D City Sophisticates 2.E Career Climbers 3.F Countryside Communities 3.G Successful Suburbs 3.H Steady Neighbourhoods 3.I Comfortable Seniors 3.J Starting Out 4.K Student Life 4.L Modest Means 4.M Striving Families 4.N Poorer Pensioners 5.0 Young Hardship Great Malvern Stre 5.P Struggling Estates



5.Q Difficult Circumstances 6.R Not Private Households Area boundary





CATEGORY GROUP TYPE MAP WHAT IS ACORN?

### **ACORN - WHAT IS IT?**





# **MAP OF AREA**

© 2024 CACI Limited and all other applicable third party notices can be found at www.caci.co.uk/copyrightnotices.pdf

Source: OS Open Data 2018

Area: P01364\_Retired Soldier, Malvern, WR14 1PD (1 Mile contour) Lower Howsell Madresf Great Malvern