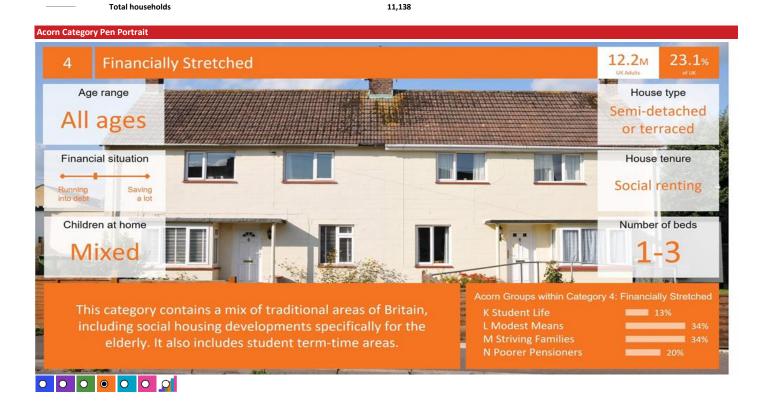

### **ACORN CATEGORY PROFILE - HOUSEHOLDS**

© 2024 CACI Limited and all other applicable third party notices (Acorn) can be found at www.caci.co.uk/copyrightnotices.c

Area: P04321\_Cavendish, Keighley, BD21 3RL (1 Mile contour)

Base: Great Britain

Year: 2023

| Acorn Cat  | tegory D | Description             | Area Profile | % for Area | % for Base | Index 0 | 100 | 200 |
|------------|----------|-------------------------|--------------|------------|------------|---------|-----|-----|
| 0          | 1        | Affluent Achievers      | 427          | 3.8        | 22.1       | 17      |     |     |
| 0          | 2        | Rising Prosperity       | 5            | 0.0        | 10.2       | 0       |     |     |
| 0          | 3        | Comfortable Communities | 1,885        | 16.9       | 26.5       | 64      |     |     |
| <b>(</b>   | 4        | Financially Stretched   | 5,511        | 49.5       | 23.7       | 209     |     |     |
| $\bigcirc$ | 5        | Urban Adversity         | 3,285        | 29.5       | 17.2       | 172     |     |     |
| 0          | 6        | Not Private Households  | 25           | 0.2        | 0.3        | 65      |     |     |
| O          | Grapl    | h                       |              |            |            |         |     |     |

11,138

Total households