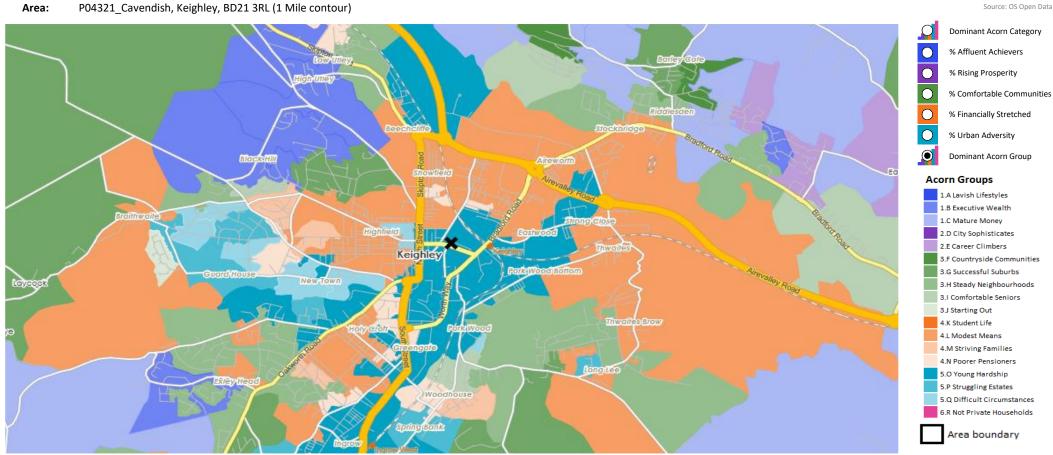

## **DOMINANT ACORN GROUP - HOUSEHOLDS**

© 2024 CACI Limited and all other applicable third party notices (Acorn) can be found at www.caci.co.uk/copyrightnotices.pdf

Source: OS Open Data 2018

### **ACORN CATEGORY PROFILE - HOUSEHOLDS**

© 2024 CACI Limited and all other applicable third party notices (Acorn) can be found at www.caci.co.uk/copyrightnotices.c

Area: P04321\_Cavendish, Keighley, BD21 3RL (1 Mile contour)

Base: Great Britain

Year: 2023

| Acorn Cat  | tegory D | Description             | Area Profile | % for Area | % for Base | Index 0 | 100 | 200 |
|------------|----------|-------------------------|--------------|------------|------------|---------|-----|-----|
| 0          | 1        | Affluent Achievers      | 427          | 3.8        | 22.1       | 17      |     |     |
| 0          | 2        | Rising Prosperity       | 5            | 0.0        | 10.2       | 0       |     |     |
| 0          | 3        | Comfortable Communities | 1,885        | 16.9       | 26.5       | 64      |     |     |
| <b>(</b>   | 4        | Financially Stretched   | 5,511        | 49.5       | 23.7       | 209     |     |     |
| $\bigcirc$ | 5        | Urban Adversity         | 3,285        | 29.5       | 17.2       | 172     |     |     |
| 0          | 6        | Not Private Households  | 25           | 0.2        | 0.3        | 65      |     |     |
| O          | Grapl    | h                       |              |            |            |         |     |     |

### **ACORN GROUP PROFILE - HOUSEHOLDS**

© 2024 CACI Limited and all other applicable third party notices (Acorn) can be found at www.caci.co.uk/copyrightnotices.pdf

Area: P04321\_Cavendish, Keighley, BD21 3RL (1 Mile contour)

Base: Great Britain

Year: 2023

| Group Description           | Area Profile | % for Area | % for Base | Index 0 | 100 |
|-----------------------------|--------------|------------|------------|---------|-----|
| 1. Affluent Achievers       |              |            |            |         |     |
| 1.A Lavish Lifestyles       | 0            | 0.0        | 1.1        | 0       |     |
| 1.B Executive Wealth        | 361          | 3.2        | 11.3       | 29      |     |
| 1.C Mature Money            | 66           | 0.6        | 9.6        | 6       |     |
| . Rising Prosperity         |              |            |            |         |     |
| 2.D City Sophisticates      | 0            | 0.0        | 3.8        | 0       |     |
| 2.E Career Climbers         | 5            | 0.0        | 6.4        | 1       |     |
| . Comfortable Communities   |              |            |            |         |     |
| 3.F Countryside Communities | 100          | 0.9        | 5.7        | 16      |     |
| 3.G Successful Suburbs      | 433          | 3.9        | 6.0        | 65      |     |
| 3.H Steady Neighbourhoods   | 1,122        | 10.1       | 7.4        | 136     |     |
| 3.1 Comfortable Seniors     | 129          | 1.2        | 2.9        | 41      |     |
| 3.J Starting Out            | 101          | 0.9        | 4.6        | 20      |     |
| . Financially Stretched     |              |            |            |         |     |
| 4.K Student Life            | 80           | 0.7        | 2.5        | 29      |     |
| 4.L Modest Means            | 3,775        | 33.9       | 8.0        | 424     |     |
| 4.M Striving Families       | 927          | 8.3        | 7.4        | 112     |     |
| 4.N Poorer Pensioners       | 729          | 6.5        | 5.8        | 114     |     |
| . Urban Adversity           |              |            |            |         |     |
| 5.O Young Hardship          | 2,082        | 18.7       | 6.3        | 299     |     |
| 5.P Struggling Estates      | 501          | 4.5        | 5.7        | 79      |     |
| 5.Q Difficult Circumstances | 702          | 6.3        | 5.2        | 120     |     |
| . Not Private Households    |              |            |            |         |     |
| 6.R Not Private Households  | 25           | 0.2        | 0.3        | 65      |     |