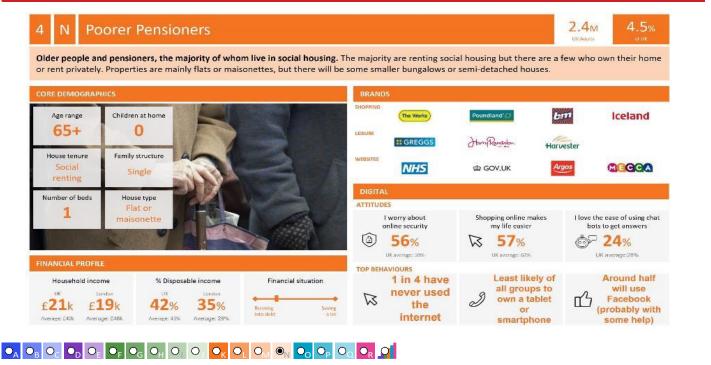

Base: Great Britain

Year: 2023

| Group Description           | Area Profile | % for Area | % for Base | Index 0 | 100 |
|-----------------------------|--------------|------------|------------|---------|-----|
| 1. Affluent Achievers       |              |            |            |         |     |
| 1.A Lavish Lifestyles       | 0            | 0.0        | 1.1        | 0       |     |
| 1.B Executive Wealth        | 361          | 3.2        | 11.3       | 29      |     |
| 1.C Mature Money            | 66           | 0.6        | 9.6        | 6       |     |
| . Rising Prosperity         |              |            |            |         |     |
| 2.D City Sophisticates      | 0            | 0.0        | 3.8        | 0       |     |
| 2.E Career Climbers         | 5            | 0.0        | 6.4        | 1       |     |
| . Comfortable Communities   |              |            |            |         |     |
| 3.F Countryside Communities | 100          | 0.9        | 5.7        | 16      |     |
| 3.G Successful Suburbs      | 433          | 3.9        | 6.0        | 65      |     |
| 3.H Steady Neighbourhoods   | 1,122        | 10.1       | 7.4        | 136     |     |
| 3.1 Comfortable Seniors     | 129          | 1.2        | 2.9        | 41      |     |
| 3.J Starting Out            | 101          | 0.9        | 4.6        | 20      |     |
| . Financially Stretched     |              |            |            |         |     |
| 4.K Student Life            | 80           | 0.7        | 2.5        | 29      |     |
| 4.L Modest Means            | 3,775        | 33.9       | 8.0        | 424     |     |
| 4.M Striving Families       | 927          | 8.3        | 7.4        | 112     |     |
| 4.N Poorer Pensioners       | 729          | 6.5        | 5.8        | 114     |     |
| . Urban Adversity           |              |            |            |         |     |
| 5.O Young Hardship          | 2,082        | 18.7       | 6.3        | 299     |     |
| 5.P Struggling Estates      | 501          | 4.5        | 5.7        | 79      |     |
| 5.Q Difficult Circumstances | 702          | 6.3        | 5.2        | 120     |     |
| . Not Private Households    |              |            |            |         |     |
| 6.R Not Private Households  | 25           | 0.2        | 0.3        | 65      |     |

#### Acorn Group Pen Portrait