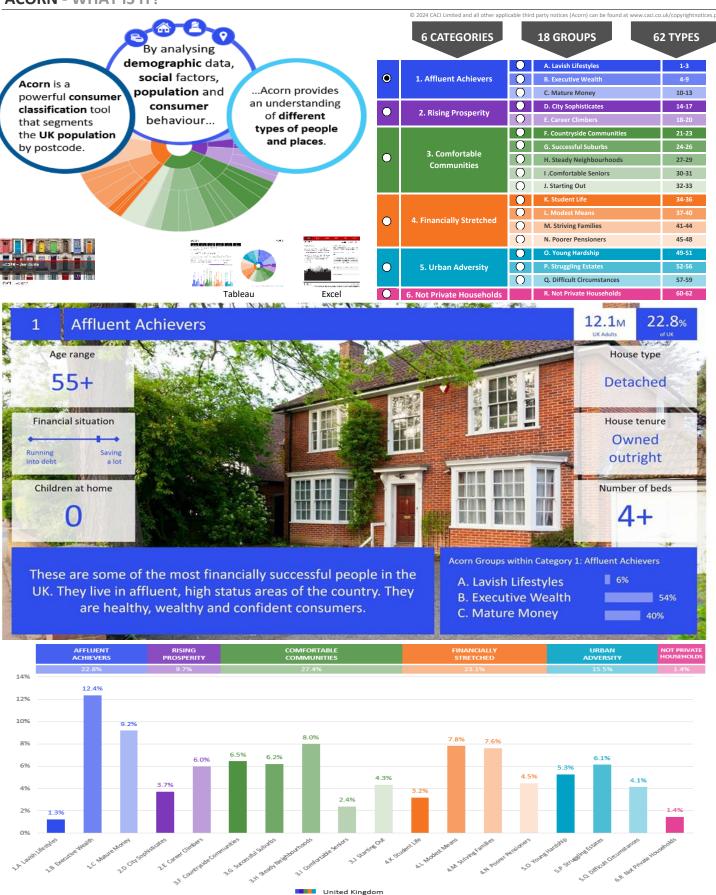

| _=           |
|                                                        |                                                    |                                                                                                                                                                                                                |                                 |                                        |                                        |                                                |              |

11,138

Total households





## **DOMINANT ACORN GROUP - HOUSEHOLDS**

© 2024 CACI Limited and all other applicable third party notices (Acorn) can be found at www.caci.co.uk/copyrightnotices.pdf

Source: OS Open Data 2018









### **ACORN - WHAT IS IT?**





# **MAP OF AREA**

© 2024 CACI Limited and all other applicable third party notices can be found at www.caci.co.uk/copyrightnotices.pdf

Source: OS Open Data 2018

Area: P04321\_Cavendish, Keighley, BD21 3RL (1 Mile contour) Strong Close Eastwood Keighley Park Wood 8oftom