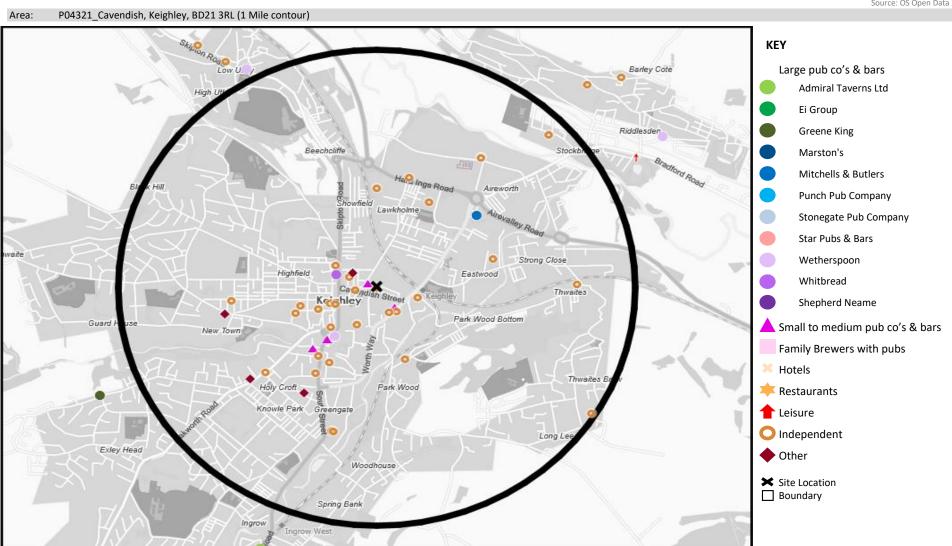

# **MAP OF AREA**

© 2024 CACI Limited and all other applicable third party notices (CGA) can be found at www.caci.co.uk/copyrightnotices.pdf

Source: OS Open Data 2018

# **MAP OF AREA**

© 2024 CACI Limited and all other applicable third party notices can be found at www.caci.co.uk/copyrightnotices.pdf

Source: OS Open Data 2018

Area: P04321\_Cavendish, Keighley, BD21 3RL (1 Mile contour) Strong Close Eastwood Keighley Park Wood 8oftom