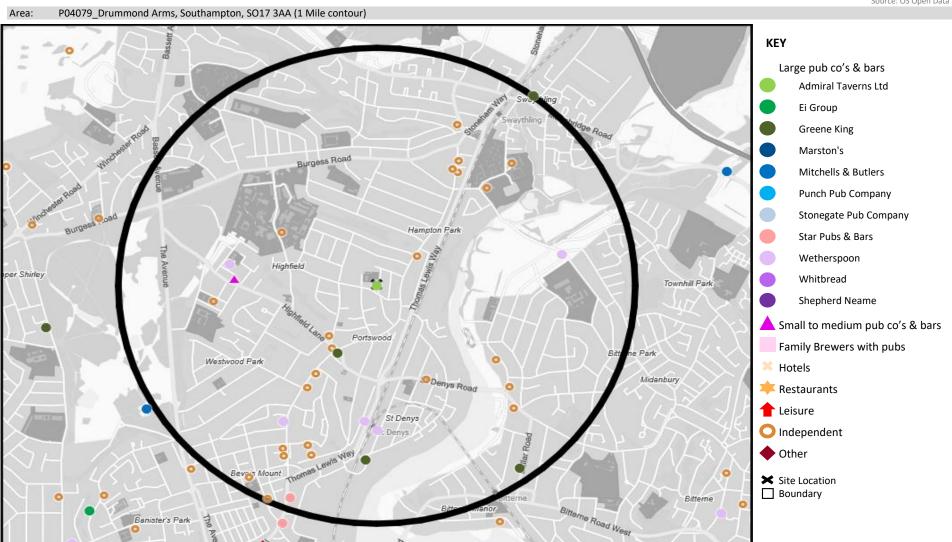

## **MAP OF AREA**

© 2023 CACI Limited and all other applicable third party notices can be found at www.caci.co.uk/copyrightnotices.pdf

Source: OS Open Data 2018 Area: P04079\_Drummond Arms, Southampton, SO17 3AA (1 Mile contour) Bitterne Road West Maybrey King Way