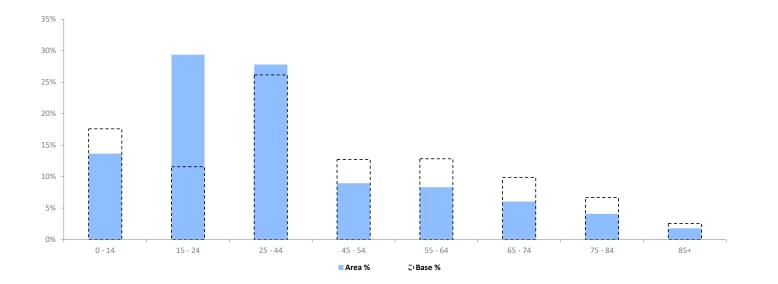

Base: Great Britain Year: 2022

|                         | Area Profile         | Area %       | Base %       | Index<br>av=100 | 0 1 | 100 200 |
|-------------------------|----------------------|--------------|--------------|-----------------|-----|---------|
| 0 - 14                  | 6,463                | 13.6         | 17.6         | 78              |     |         |
| 15 - 24<br>25 - 44      | 13,911<br>13,173     | 29.4<br>27.8 | 11.6<br>26.2 | 254<br>106      | _   |         |
| 45 - 54<br>55 - 64      | 4,235<br>3,934       | 8.9<br>8.3   | 12.7<br>12.8 | 70<br>65        |     |         |
| 65 - 74<br>75 - 84      | 2,859<br>1,930       | 6.0<br>4.1   | 9.9<br>6.7   | 61<br>61        |     |         |
| 85+<br>Total population | 849<br><b>47,354</b> | 1.8          | 2.6          | 70              |     |         |