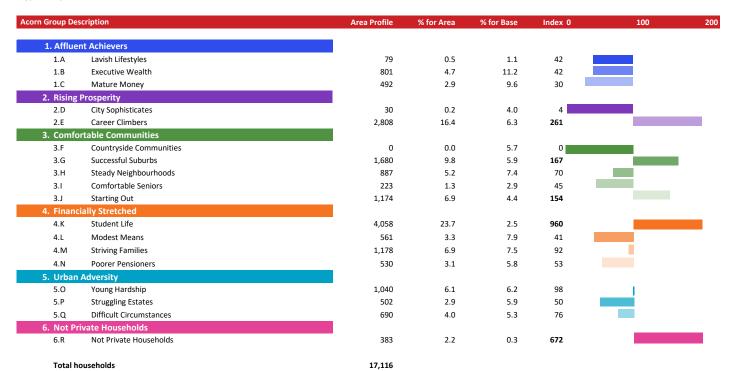

#### Acorn Group Pen Portrait

Base:

Great Britain

acorn

CATEGORY GROUP TYPE MAP WHAT IS ACORN?