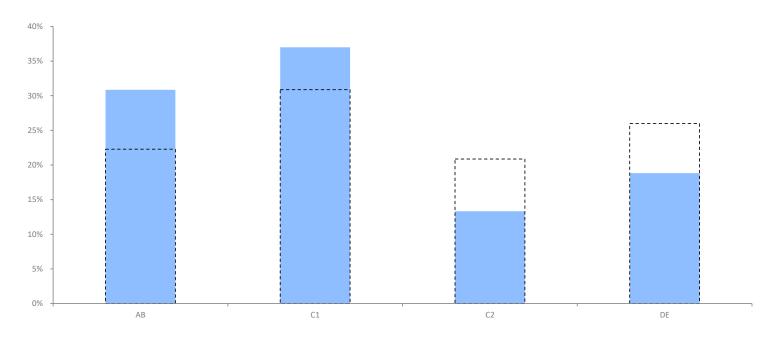

### **SOCIAL GRADE**

|                                                             | Area Profile | Area % | Base % | Index<br>av=100 | 0 1 | 00 200 |
|-------------------------------------------------------------|--------------|--------|--------|-----------------|-----|--------|
| AB: Higher or intermediate managerial/admin/professional    | 5,281        | 30.9   | 22.3   | 139             |     |        |
| C1: Supervisory, clerical, jr managerial/admin/professional | 6,331        | 37.0   | 30.9   | 120             |     |        |
| C2: Skilled manual workers                                  | 2,282        | 13.3   | 20.9   | 64              |     |        |
| DE: Semi-skilled and unskilled manual workers               | 3,222        | 18.8   | 26.0   | 72              |     |        |
| on state benefit unemployed, lowest grade workers           |              |        |        |                 |     |        |