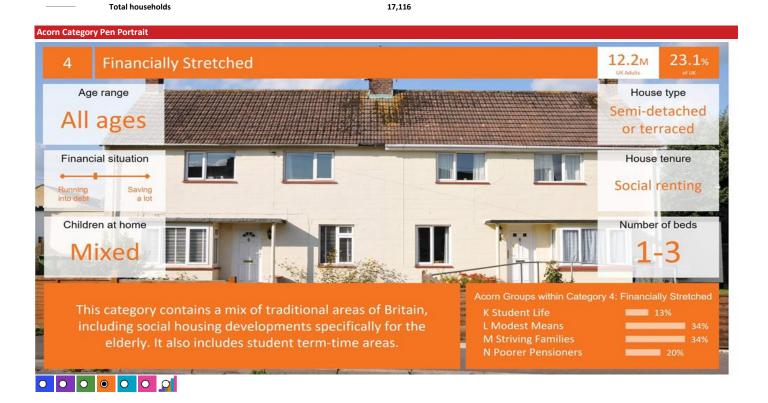

### **ACORN CATEGORY PROFILE - HOUSEHOLDS**

P04079\_Drummond Arms, Southampton, SO17 3AA (1 Mile contour)

**Total households** 

Base: 2022 Year:

| Acorn Cat  | egory D | Description             | Area Profile | % for Area | % for Base | Index 0 | 100 | 200 |
|------------|---------|-------------------------|--------------|------------|------------|---------|-----|-----|
| 0          | 1       | Affluent Achievers      | 1,372        | 8.0        | 22.0       | 36      |     |     |
| 0          | 2       | Rising Prosperity       | 2,838        | 16.6       | 10.3       | 161     |     |     |
|            | 3       | Comfortable Communities | 3,964        | 23.2       | 26.3       | 88      |     |     |
| <b>(</b>   | 4       | Financially Stretched   | 6,327        | 37.0       | 23.7       | 156     |     |     |
| $\bigcirc$ | 5       | Urban Adversity         | 2,232        | 13.0       | 17.4       | 75      |     |     |
| <b>O</b>   | 6       | Not Private Households  | 383          | 2.2        | 0.3        | 672     |     |     |
| O          | Grapi   | h                       |              |            |            |         |     |     |

#### Acorn Group Pen Portrait

Base:

Great Britain

acorn

CATEGORY GROUP TYPE MAP WHAT IS ACORN?