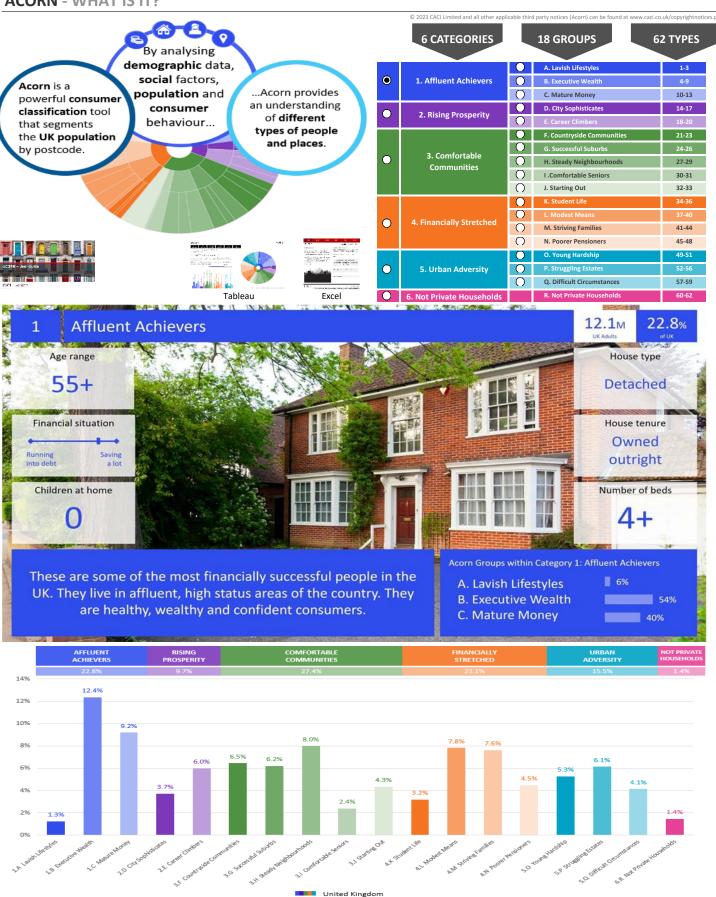

### **ACORN CATEGORY PROFILE - HOUSEHOLDS**

P04079\_Drummond Arms, Southampton, SO17 3AA (1 Mile contour)

**Total households** 

Base: 2022 Year:

| Acorn Cat  | egory D | Description             | Area Profile | % for Area | % for Base | Index 0 | 100 | 200 |
|------------|---------|-------------------------|--------------|------------|------------|---------|-----|-----|
| 0          | 1       | Affluent Achievers      | 1,372        | 8.0        | 22.0       | 36      |     |     |
| 0          | 2       | Rising Prosperity       | 2,838        | 16.6       | 10.3       | 161     |     |     |
|            | 3       | Comfortable Communities | 3,964        | 23.2       | 26.3       | 88      |     |     |
| <b>(</b>   | 4       | Financially Stretched   | 6,327        | 37.0       | 23.7       | 156     |     |     |
| $\bigcirc$ | 5       | Urban Adversity         | 2,232        | 13.0       | 17.4       | 75      |     |     |
| <b>O</b>   | 6       | Not Private Households  | 383          | 2.2        | 0.3        | 672     |     |     |
| O          | Grapi   | h                       |              |            |            |         |     |     |