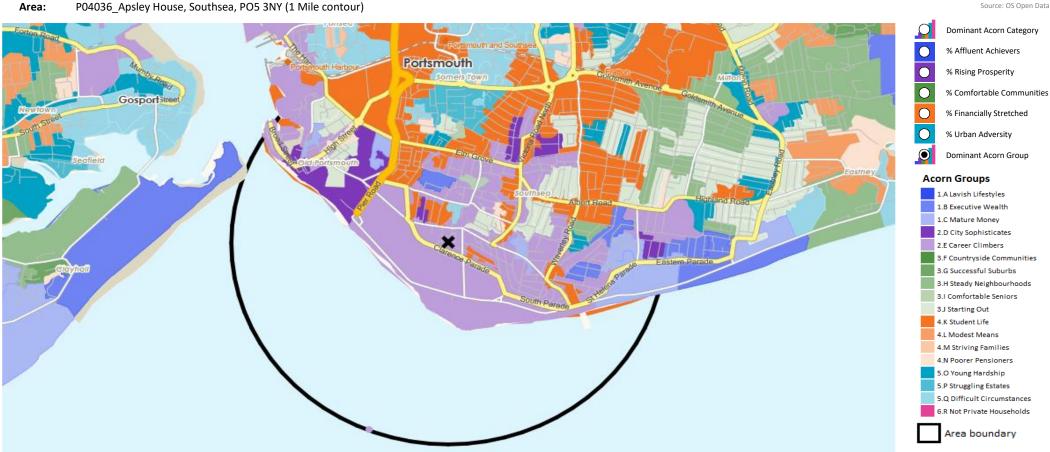

| 41<br><b>183</b><br>0                    |           |
|                                                         |                                                    | Total households                                                                                                                                                                                               | 20,713                          |                                        |                                        |                                          |           |





**CATEGORY GROUP TYPE** MAP WHAT IS ACORN?

### **DOMINANT ACORN GROUP - HOUSEHOLDS**

© 2024 CACI Limited and all other applicable third party notices (Acorn) can be found at www.caci.co.uk/copyrightnotices.pdf

Source: OS Open Data 2018









CATEGORY GROUP TYPE MAP WHAT IS ACORN?

#### **ACORN - WHAT IS IT?**





## **MAP OF AREA**

© 2024 CACI Limited and all other applicable third party notices can be found at www.caci.co.uk/copyrightnotices.pdf

Source: OS Open Data 2018

Area: P04036\_Apsley House, Southsea, PO5 3NY (1 Mile contour) Portsmouth Highland Road