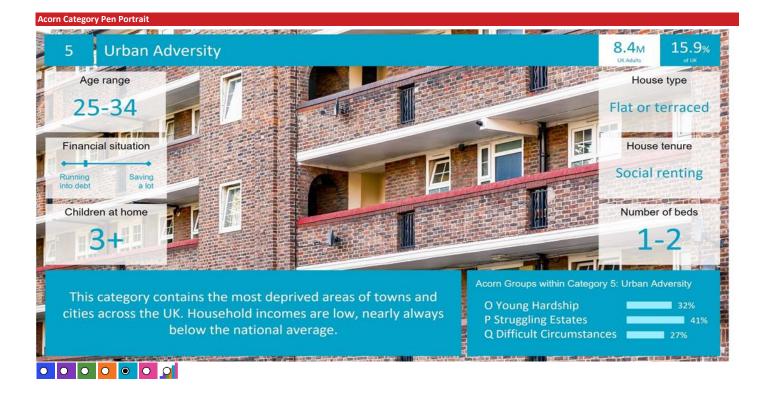

#### **ACORN CATEGORY PROFILE - HOUSEHOLDS**

© 2024 CACI Limited and all other applicable third party notices (Acorn) can be found at www.caci.co.uk/copyrightnotices.pd

Area: P04036\_Apsley House, Southsea, PO5 3NY (1 Mile contour)

Base: Great Britain

Total households

Year: 2023

| Acorn Cat  | egory D | escription              | Area Profile | % for Area | % for Base | Index 0 | 100 | 200 |
|------------|---------|-------------------------|--------------|------------|------------|---------|-----|-----|
| <b>O</b>   | 1       | Affluent Achievers      | 1,311        | 6.3        | 22.1       | 29      |     |     |
| 0          | 2       | Rising Prosperity       | 5,938        | 28.7       | 10.2       | 282     |     |     |
|            | 3       | Comfortable Communities | 3,393        | 16.4       | 26.5       | 62      |     |     |
| $\bigcirc$ | 4       | Financially Stretched   | 6,584        | 31.8       | 23.7       | 134     |     |     |
| <b>(</b>   | 5       | Urban Adversity         | 3,374        | 16.3       | 17.2       | 95      |     |     |
| 0          | 6       | Not Private Households  | 113          | 0.5        | 0.3        | 159     |     |     |
| O          | Graph   | 1                       |              |            |            |         |     |     |