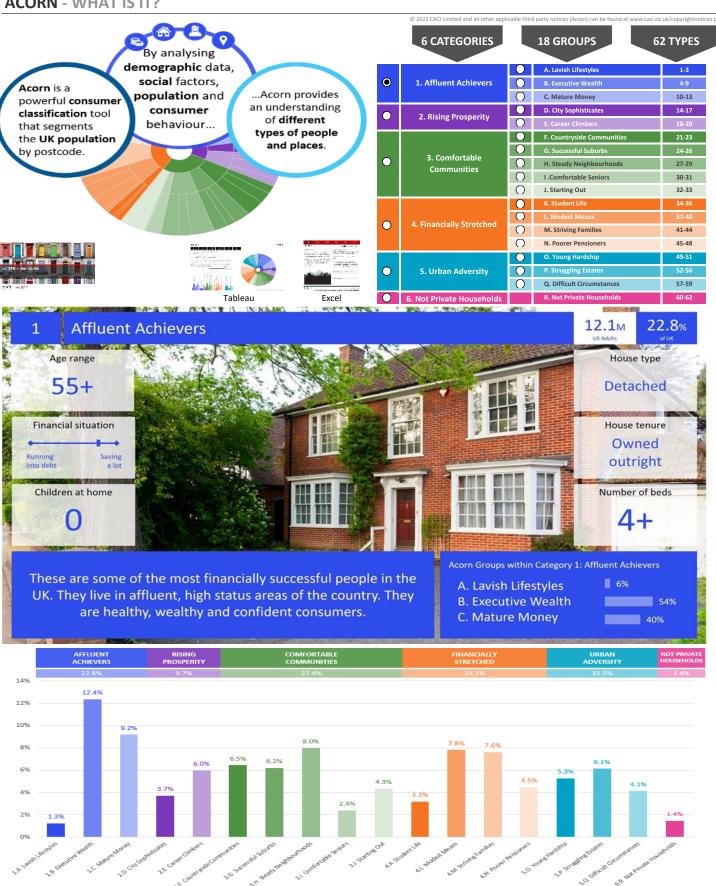

|                  |
|                                                   | Total households                                                                                                                                                                                                                      | 22,819                  |                                        |                                        |                                    |                  |





**CATEGORY GROUP TYPE** MAP WHAT IS ACORN?

#### **DOMINANT ACORN GROUP - HOUSEHOLDS**

© 2023 CACI Limited and all other applicable third party notices (Acorn) can be found at www.caci.co.uk/copyrightnotices.pdf

Source: OS Open Data 2018









CATEGORY **GROUP** TYPE MAP WHAT IS ACORN?

#### **ACORN - WHAT IS IT?**



United Kingdom