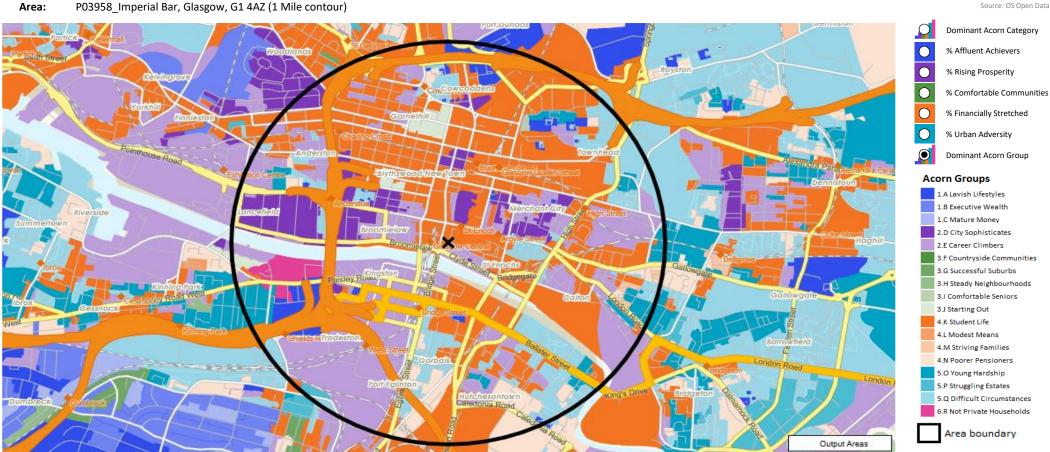

#### **MAP OF AREA**

© 2023 CACI Limited and all other applicable third party notices can be found at www.caci.co.uk/copyrightnotices.pdf

Source: OS Open Data 2018 P03958\_Imperial Bar, Glasgow, G1 4AZ (1 Mile contour) Area: Lancefield Quay Broomlelaw. St Enochs Caledonia Road