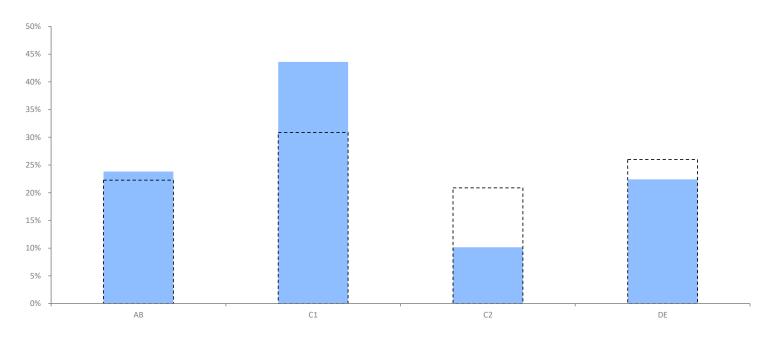

# **UP TO DATE DEMOGRAPHICS**

© 2023 CACI Limited and all other applicable third party notices (Up to Date Demographics) can be found at www.caci.co.uk/copyrightnotices.pdf

Area: P03958\_Imperial Bar, Glasgow, G1 4AZ (1 Mile contour)

#### **SOCIAL GRADE**

|                                                             | Area Profile | Area % | Base % | Index<br>av=100 | 0 100 | 200 |
|-------------------------------------------------------------|--------------|--------|--------|-----------------|-------|-----|
| AB: Higher or intermediate managerial/admin/professional    | 5,438        | 23.8   | 22.3   | 107             | 100   |     |
| C1: Supervisory, clerical, jr managerial/admin/professional | 9,950        | 43.6   | 30.9   | 141             |       |     |
| C2: Skilled manual workers                                  | 2,317        | 10.2   | 20.9   | 49              |       |     |
| DE: Semi-skilled and unskilled manual workers               | 5,114        | 22.4   | 26.0   | 86              |       |     |
| /on state benefit, unemployed, lowest grade workers         |              |        |        |                 |       |     |