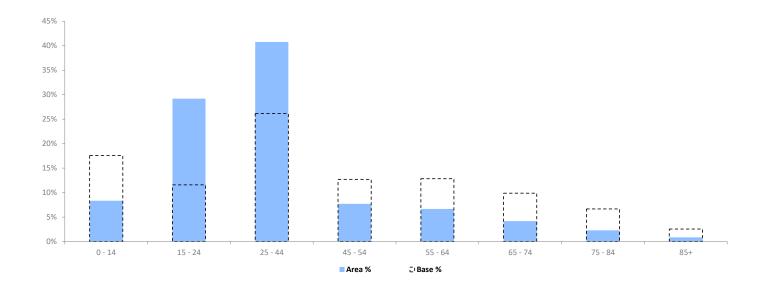

# **POPULATION PROJECTIONS**

© 2023 CACI Limited and all other applicable third party notices (Population Estimates and Projections) can be found at www.caci.co.uk/copyrightnotices.pdf

Area: P03958\_Imperial Bar, Glasgow, G1 4AZ (1 Mile contour)

Base: Great Britain Year: 2022

|                         | Area Profile         | Area %      | Base %       | Index<br>av=100  | 0 | 100 | 200 |
|-------------------------|----------------------|-------------|--------------|------------------|---|-----|-----|
| 0 - 14<br>15 - 24       | 3,750<br>13,116      | 8.3<br>29.2 | 17.6<br>11.6 | 47<br><b>252</b> |   |     |     |
| 25 - 44                 | 18,330               | 40.8        | 26.2         | 156              |   |     |     |
| 45 - 54<br>55 - 64      | 3,461<br>2,991       | 7.7<br>6.7  | 12.7<br>12.8 | 61<br>52         |   |     |     |
| 65 - 74<br>75 - 84      | 1,884<br>1,037       | 4.2<br>2.3  | 9.9<br>6.7   | 42<br>35         |   |     |     |
| 85+<br>Total population | 384<br><b>44,953</b> | 0.9         | 2.6          | 33               |   |     |     |