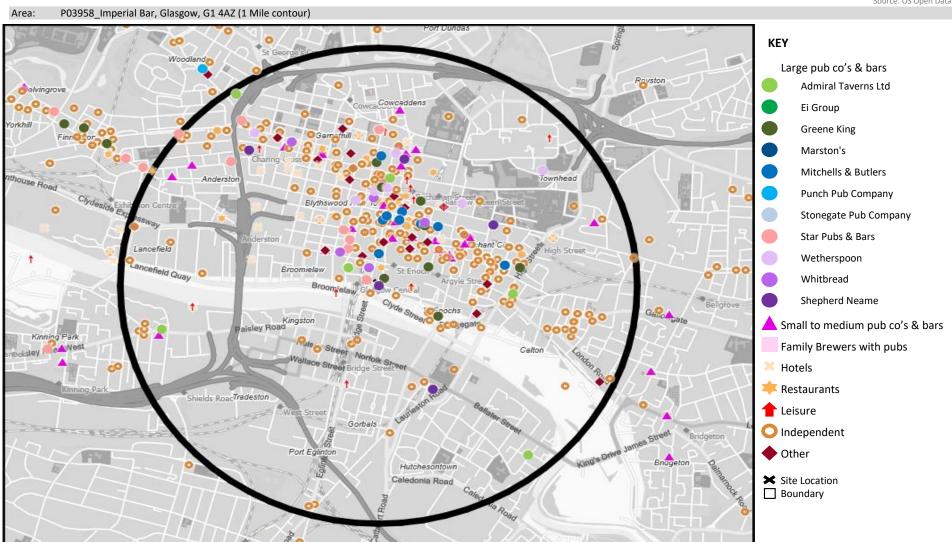

#### **MAP OF AREA**

© 2023 CACI Limited and all other applicable third party notices can be found at www.caci.co.uk/copyrightnotices.pdf

Source: OS Open Data 2018 P03958\_Imperial Bar, Glasgow, G1 4AZ (1 Mile contour) Area: Lancefield Quay Broomlelaw. St Enochs Caledonia Road