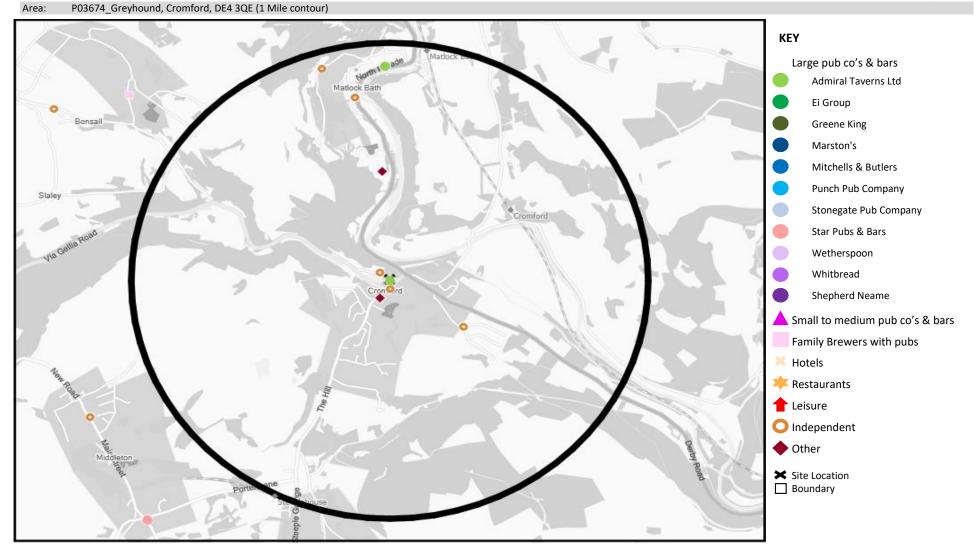

### MAP OF AREA

© 2024 CACI Limited and all other applicable third party notices (CGA) can be found at www.caci.co.uk/copyrightnotices.pdf Source: OS Open Data 2018

| Name                           | Description                | License Type     | Owner Name                 | Postcode |
|--------------------------------|----------------------------|------------------|----------------------------|----------|
| Fishponds Hotel                | *Other Small Retail Groups | Pubs & Full On   | *Other Small Retail Groups | DE 4 3NR |
| Hodgkinsons Hotel & Restaurant | Independent Free           | Residential      | Independent Free           | DE 4 3NR |
| Rose Cottage                   | Admiral Taverns Ltd        | Pubs & Full On   | Admiral Taverns Ltd        | DE 4 3NS |
| Midland Hotel                  | Stonegate Pub Company      | Pubs & Full On   | Stonegate Pub Company      | DE 4 3NS |
| Heights Of Abraham             | Independent Free           | Pubs & Full On   | Independent Free           | DE 4 3PD |
| Brook New Bath Hotel           | Unknown                    | Pubs & Full On   | Unknown                    | DE 4 3PX |
| Greyhound Inn                  | Admiral Taverns Ltd        | Pubs & Full On   | Admiral Taverns Ltd        | DE 4 3QE |
| Boat Inn                       | Independent Free           | Pubs & Full On   | Independent Free           | DE 4 3QF |
| Bell Inn                       | Unknown                    | Pubs & Full On   | Unknown                    | DE 4 3RF |
| Alison House                   | Independent Free           | Residential      | Independent Free           | DE 4 3RH |
| Pav Nightclub                  | Independent Free           | Proprietary Club | Independent Free           | DE 4 3NR |
| Cromford Community Centre      | Independent Free           | Registered Club  | Independent Free           | DE 4 3RE |
| Charles Steak House            | Independent Free           | Pubs & Full On   | Independent Free           | DE 4 3NR |
| Old Bank Cafe Bar              | Independent Free           | Pubs & Full On   | Independent Free           | DE 4 3NS |
| Parky's Eatery                 | Independent Free           | Pubs & Full On   | Independent Free           | DE 4 3RE |