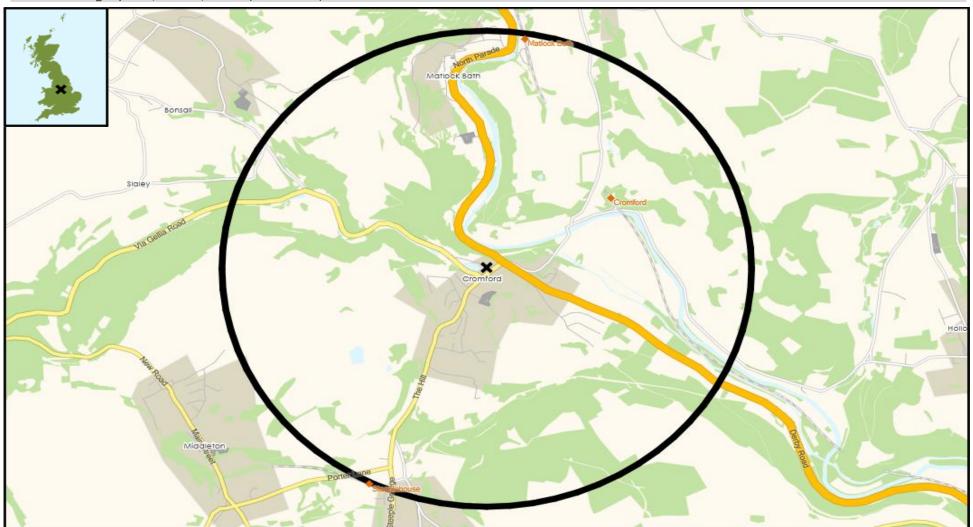

### MAP OF AREA

© 2024 CACI Limited and all other applicable third party notices can be found at www.caci.co.uk/copyrightnotices.pdf Source: OS Open Data 2018

Area: P03674\_Greyhound, Cromford, DE4 3QE (1 Mile contour)

### **DOMINANT ACORN GROUP - HOUSEHOLDS**

P03674 Greyhound, Cromford, DE4 3QE (1 Mile contour) Source: OS Open Data 2018 Area:  $\bigcirc$ Dominant Acorn Category 0 % Affluent Achievers  $\bigcirc$ Matlock Bath % Rising Prosperity  $\bigcirc$ % Comfortable Communities Dethick Bonse  $\bigcirc$ % Financially Stretched 0 % Urban Adversity  $\odot$ Dominant Acorn Group Lea Acorn Groups A CT 1.A Lavish Lifestyles 1.B Executive Wealth 1.C Mature Money 2.D City Sophisticates × 2.E Career Climbers 3.F Countryside Communities 3.G Successful Suburbs 3.H Steady Neighbourhoods Holloway 3.I Comfortable Seniors New Road 3.J Starting Out 4.K Student Life 4.L Modest Means 4.M Striving Families 4.N Poorer Pensioners 5.0 Young Hardship 5.P Struggling Estates Middleton 5.Q Difficult Circumstances 6.R Not Private Households Poner Lane Area boundary