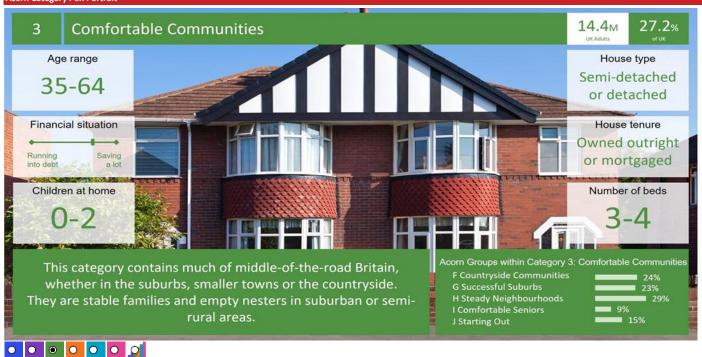

#### **ACORN CATEGORY PROFILE - HOUSEHOLDS**

- Area: P03674\_Greyhound, Cromford, DE4 3QE (1 Mile contour)
- Base: Great Britain
- Year: 2023

| Acorn Cat  | tegory D | escription              | Area Profile | % for Area | % for Base | Index 0 | 100 | 200 |
|------------|----------|-------------------------|--------------|------------|------------|---------|-----|-----|
| O          | 1        | Affluent Achievers      | 383          | 43.1       | 22.1       | 195     |     |     |
| $\bigcirc$ | 2        | Rising Prosperity       | 0            | 0.0        | 10.2       | 0       |     |     |
| Ó          | 3        | Comfortable Communities | 175          | 19.7       | 26.5       | 74      |     |     |
| $\bigcirc$ | 4        | Financially Stretched   | 285          | 32.1       | 23.7       | 135     |     |     |
| O          | 5        | Urban Adversity         | 43           | 4.8        | 17.2       | 28      |     |     |
| 0          | 6        | Not Private Households  | 3            | 0.3        | 0.3        | 98      |     |     |
| O          | Graph    | 'n                      |              |            |            |         |     |     |

889

Total households

Acorn Category Pen Portrait