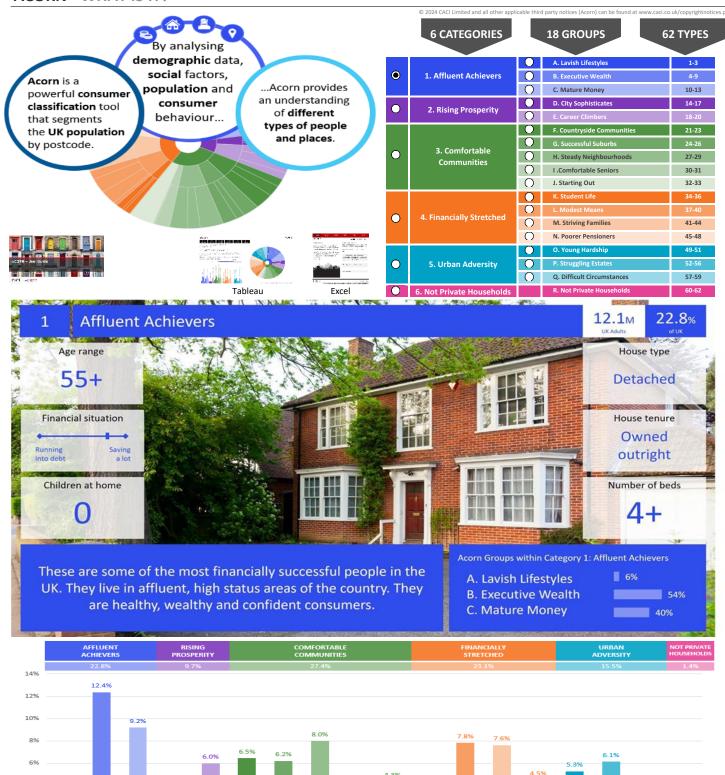

## acorn

© 2024 CACI Limited and all other applicable third party notices (Acorn) can be found at www.caci.co.uk/copyrightnotices.pdf

|  | CATEGORY | GROUP | ТҮРЕ | МАР | WHAT IS ACORN? |
|--|----------|-------|------|-----|----------------|
|--|----------|-------|------|-----|----------------|

#### **ACORN CATEGORY PROFILE - HOUSEHOLDS**

- Area: P03674\_Greyhound, Cromford, DE4 3QE (1 Mile contour)
- Base: Great Britain
- Year: 2023

| Acorn Cat  | tegory D | escription              | Area Profile | % for Area | % for Base | Index 0 | 100 | 200 |
|------------|----------|-------------------------|--------------|------------|------------|---------|-----|-----|
| O          | 1        | Affluent Achievers      | 383          | 43.1       | 22.1       | 195     |     |     |
| $\bigcirc$ | 2        | Rising Prosperity       | 0            | 0.0        | 10.2       | 0       |     |     |
| Ó          | 3        | Comfortable Communities | 175          | 19.7       | 26.5       | 74      |     |     |
| $\bigcirc$ | 4        | Financially Stretched   | 285          | 32.1       | 23.7       | 135     |     |     |
| O          | 5        | Urban Adversity         | 43           | 4.8        | 17.2       | 28      |     |     |
| 0          | 6        | Not Private Households  | 3            | 0.3        | 0.3        | 98      |     |     |
| O          | Graph    | 'n                      |              |            |            |         |     |     |

#### **ACORN GROUP PROFILE - HOUSEHOLDS**

- Area: P03674\_Greyhound, Cromford, DE4 3QE (1 Mile contour)
- Base: Great Britain
- Year: 2023

| Group Des  | cription                | Area Profile | % for Area | % for Base | Index 0 | 100 |  |
|------------|-------------------------|--------------|------------|------------|---------|-----|--|
| 1. Affluer | nt Achievers            |              |            |            |         |     |  |
| 1.A        | Lavish Lifestyles       | 0            | 0.0        | 1.1        | 0       |     |  |
| 1.B        | Executive Wealth        | 55           | 6.2        | 11.3       | 55      |     |  |
| 1.C        | Mature Money            | 328          | 36.9       | 9.6        | 382     |     |  |
| 2. Rising  | Prosperity              |              |            |            |         |     |  |
| 2.D        | City Sophisticates      | 0            | 0.0        | 3.8        | 0       |     |  |
| 2.E        | Career Climbers         | 0            | 0.0        | 6.4        | 0       |     |  |
| 3. Comfo   | rtable Communities      |              |            |            |         |     |  |
| 3.F        | Countryside Communities | 60           | 6.7        | 5.7        | 118     |     |  |
| 3.G        | Successful Suburbs      | 98           | 11.0       | 6.0        | 185     |     |  |
| 3.H        | Steady Neighbourhoods   | 17           | 1.9        | 7.4        | 26      |     |  |
| 3.1        | Comfortable Seniors     | 0            | 0.0        | 2.9        | 0       |     |  |
| 3.J        | Starting Out            | 0            | 0.0        | 4.6        | 0       |     |  |
| 4. Financi | ally Stretched          |              |            |            |         |     |  |
| 4.K        | Student Life            | 0            | 0.0        | 2.5        | 0       |     |  |
| 4.L        | Modest Means            | 201          | 22.6       | 8.0        | 283     |     |  |
| 4.M        | Striving Families       | 22           | 2.5        | 7.4        | 33      |     |  |
| 4.N        | Poorer Pensioners       | 62           | 7.0        | 5.8        | 121     |     |  |
| 5. Urban   | Adversity               |              |            |            |         |     |  |
| 5.0        | Young Hardship          | 0            | 0.0        | 6.3        | 0       |     |  |
| 5.P        | Struggling Estates      | 0            | 0.0        | 5.7        | 0       |     |  |
| 5.Q        | Difficult Circumstances | 43           | 4.8        | 5.2        | 92      |     |  |
| 6. Not Pri | vate Households         |              |            |            |         |     |  |
| 6.R        | Not Private Households  | 3            | 0.3        | 0.3        | 98      |     |  |
| <b>-</b>   | puseholds               | 889          |            |            |         |     |  |