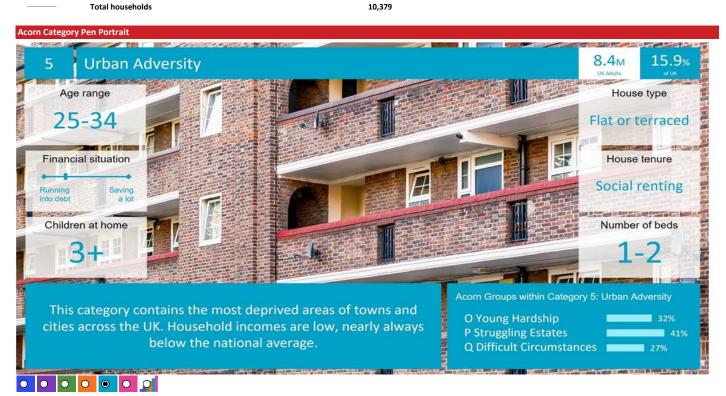

#### **ACORN CATEGORY PROFILE - HOUSEHOLDS**

- P02445\_Prince George Hotel, Liverpool, L9 0ED (1 Mile contour) Area:
- Base: Great Britain
- 2023 Year:

| Acorn Cat | egory D | escription              | Area Profile | % for Area | % for Base | Index 0 | 100 | 200 |
|-----------|---------|-------------------------|--------------|------------|------------|---------|-----|-----|
| 0         | 1       | Affluent Achievers      | 533          | 5.1        | 22.1       | 23      |     |     |
| 0         | 2       | Rising Prosperity       | 159          | 1.5        | 10.2       | 15      |     |     |
| O         | 3       | Comfortable Communities | 2,591        | 25.0       | 26.5       | 94      |     |     |
| 0         | 4       | Financially Stretched   | 3,845        | 37.0       | 23.7       | 156     |     |     |
| 0         | 5       | Urban Adversity         | 3,251        | 31.3       | 17.2       | 182     |     |     |
| 0         | 6       | Not Private Households  | 0            | 0.0        | 0.3        | 0       |     |     |
| Q         | Graph   | 1                       |              |            |            |         |     |     |

Total households