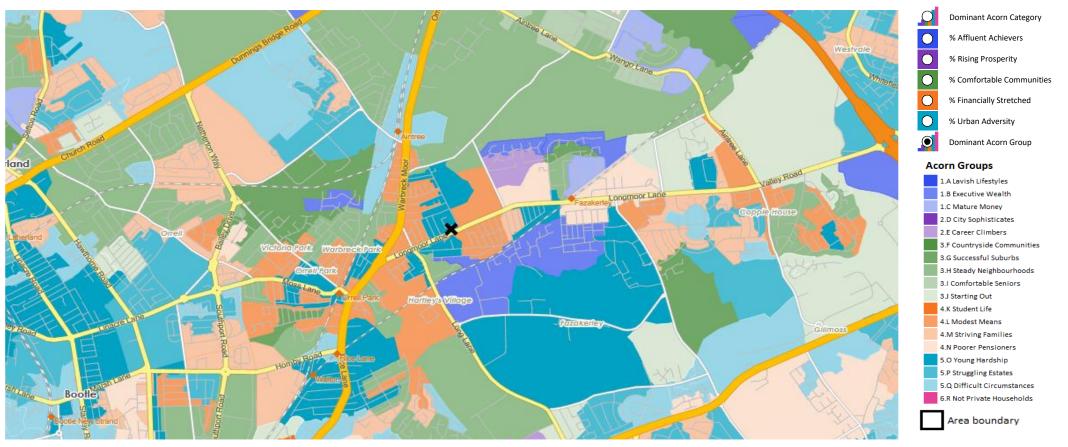

### **DOMINANT ACORN GROUP - HOUSEHOLDS**

Area: P02445\_Prince George Hotel, Liverpool, L9 0ED (1 Mile contour)

© 2024 CACI Limited and all other applicable third party notices (Acorn) can be found at www.caci.co.uk/copyrightnotices.pdf

Source: OS Open Data 2018