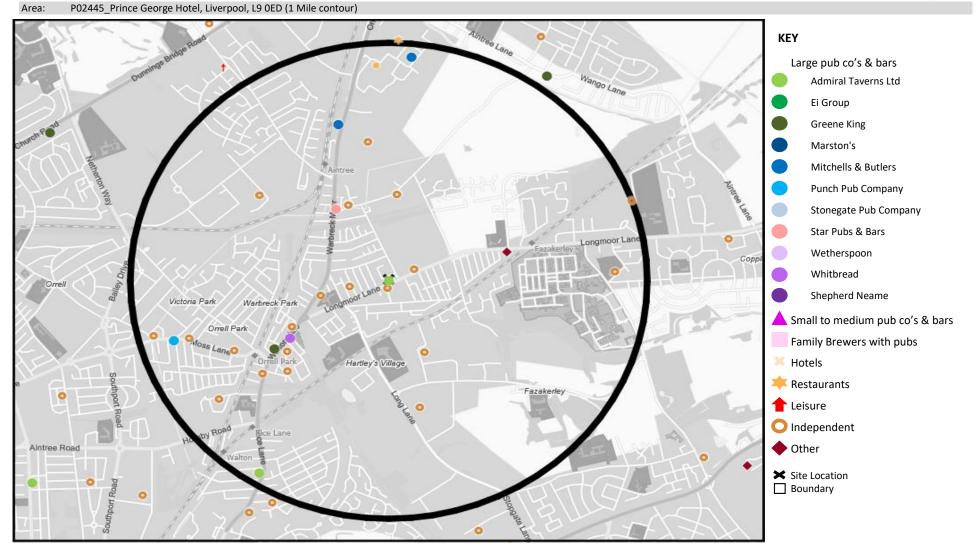

### MAP OF AREA

© 2024 CACI Limited and all other applicable third party notices (CGA) can be found at www.caci.co.uk/copyrightnotices.pdf Source: OS Open Data 2018

| Name                                  | Description                | License Type     | Owner Name                 | Postcode |
|---------------------------------------|----------------------------|------------------|----------------------------|----------|
| Fazakerley Sports And Social          | Independent Free           | Registered Club  | Independent Free           | L 10 1LN |
| Holy Name Social Centre               | Independent Free           | Registered Club  | Independent Free           | L 10 9LG |
| Prince George Hotel                   | Admiral Taverns Ltd        | Pubs & Full On   | Admiral Taverns Ltd        | L 9 0ED  |
| Farmers Arms                          | Independent Free           | Pubs & Full On   | Independent Free           | L 9 0EN  |
| Black Bull                            | Independent Free           | Pubs & Full On   | Independent Free           | L 9 0ER  |
| Queens Arms                           | Blind Tiger Inns           | Pubs & Full On   | Star Pubs & Bars           | L 9 0HZ  |
| British Railways North Club           | Independent Free           | Registered Club  | Independent Free           | L 9 0LQ  |
| Prince Leopold                        | Admiral Taverns Ltd        | Pubs & Full On   | Admiral Taverns Ltd        | L 9 1AQ  |
| Olympic Bowling Club                  | Independent Free           | Registered Club  | Independent Free           | L 9 2DG  |
| Trinity Tennis Club                   | Independent Free           | Registered Club  | Independent Free           | L 9 3AE  |
| Windsor                               | Greene King                | Pubs & Full On   | Greene King                | L 94RE   |
| Carlton Bingo Social Club             | Independent Free           | Proprietary Club | Independent Free           | L 9 8AW  |
| Cuckoo Hotel                          | Punch Pub Company          | Pubs & Full On   | Punch Pub Company          | L 9 8AQ  |
| Orrell Park Social Club               | Independent Free           | Registered Club  | Independent Free           | L 9 8AJ  |
| Foresters Inn                         | *Other Small Retail Groups | Pubs & Full On   | *Other Small Retail Groups | L 9 9BY  |
| New Longmoor Club                     | Independent Free           | Registered Club  | Independent Free           | L 9 9EN  |
| Raven                                 | Wetherspoons GB            | Pubs & Full On   | Wetherspoons GB            | L 9 2BU  |
| Toby Carvery                          | Mitchells & Butlers        | Pubs & Full On   | Mitchells & Butlers        | L 9 5AD  |
| Pizza Hut                             | Pizza Hut UK Ltd           | Restaurant       | Pizza Hut UK Ltd           | L 9 5AL  |
| Joey Orrs                             | Independent Free           | Pubs & Full On   | Independent Free           | L 9 8AP  |
| North End Sports & Social Club        | Independent Free           | Registered Club  | Independent Free           | L 9 0LQ  |
| Defne Turkish Bbq                     | Independent Free           | Restaurant       | Independent Free           | L 9 0HZ  |
| Aintree Driving & Golf Range          | Independent Free           | Registered Club  | Independent Free           | L 9 OLE  |
| Aintree Racecourse                    | Independent Free           | Proprietary Club | Independent Free           | L 9 5AS  |
| Aintree Barracks                      | Independent Free           | Registered Club  | Independent Free           | L 9 7AT  |
| Jjs Pool Hall                         | Independent Free           | Proprietary Club | Independent Free           | L 9 7AU  |
| Harvester Aintree Park                | Mitchells & Butlers        | Pubs & Full On   | Mitchells & Butlers        | L 9 5AY  |
| Bootle Football Club                  | Independent Free           | Registered Club  | Independent Free           | L 30 1NY |
| Vons                                  | Independent Free           | Pubs & Full On   | Independent Free           | L 9 8AN  |
| Vale Bar                              | Independent Free           | Pubs & Full On   | Independent Free           | L 94RQ   |
| Kurdina                               | Independent Free           | Restaurant       | Independent Free           | L 9 4RQ  |
| Francos                               | Independent Free           | Restaurant       | Independent Free           | L 9 OLE  |
| Rooneys American Sports Bar And Grill | Independent Free           | Pubs & Full On   | Independent Free           | L 9 2BY  |
| Fazakerley Social                     | Independent Free           | Pubs & Full On   | Independent Free           | L 9 0HE  |