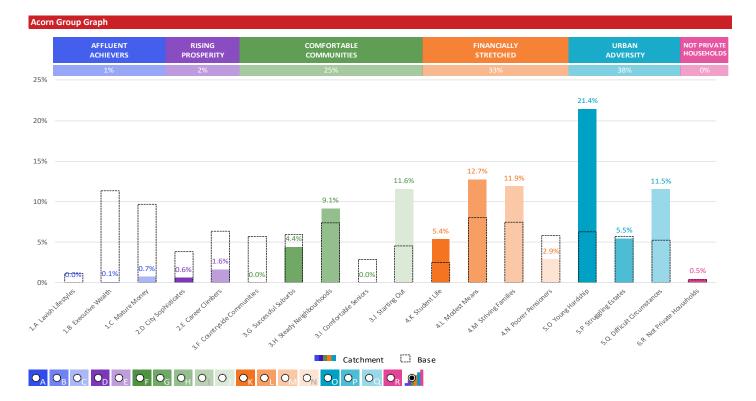

### **ACORN GROUP PROFILE - HOUSEHOLDS**

© 2024 CACI Limited and all other applicable third party notices (Acorn) can be found at www.caci.co.uk/copyrightnotices.pdf

Area: P01826\_Winning Post, Wolverhampton, WV6 0SN (1 Mile contour)

Base: Great Britain Year: 2023

| orn Group De | scription               | Area Profile | % for Area | % for Base | Index 0 | 100 | 200 |
|--------------|-------------------------|--------------|------------|------------|---------|-----|-----|
| 1. Afflue    | nt Achievers            |              |            |            |         |     |     |
| 1.A          | Lavish Lifestyles       | 0            | 0.0        | 1.1        | 0       |     |     |
| 1.B          | Executive Wealth        | 11           | 0.1        | 11.3       | 1       |     |     |
| 1.C          | Mature Money            | 99           | 0.7        | 9.6        | 8       |     |     |
| 2. Rising    | Prosperity              |              |            |            |         |     |     |
| 2.D          | City Sophisticates      | 82           | 0.6        | 3.8        | 16      |     |     |
| 2.E          | Career Climbers         | 219          | 1.6        | 6.4        | 26      |     |     |
| 3. Comfo     | ortable Communities     |              |            |            |         |     |     |
| 3.F          | Countryside Communities | 0            | 0.0        | 5.7        | 0       |     |     |
| 3.G          | Successful Suburbs      | 593          | 4.4        | 6.0        | 75      |     |     |
| 3.H          | Steady Neighbourhoods   | 1,222        | 9.1        | 7.4        | 123     |     |     |
| 3.1          | Comfortable Seniors     | 0            | 0.0        | 2.9        | 0       |     |     |
| 3.J          | Starting Out            | 1,544        | 11.6       | 4.6        | 254     |     |     |
| 4. Financ    | ially Stretched         |              |            |            |         |     |     |
| 4.K          | Student Life            | 716          | 5.4        | 2.5        | 214     |     |     |
| 4.L          | Modest Means            | 1,702        | 12.7       | 8.0        | 159     |     |     |
| 4.M          | Striving Families       | 1,591        | 11.9       | 7.4        | 160     |     |     |
| 4.N          | Poorer Pensioners       | 389          | 2.9        | 5.8        | 51      |     |     |
| 5. Urban     | Adversity               |              |            |            |         |     |     |
| 5.0          | Young Hardship          | 2,862        | 21.4       | 6.3        | 343     |     |     |
| 5.P          | Struggling Estates      | 730          | 5.5        | 5.7        | 96      |     |     |
| 5.Q          | Difficult Circumstances | 1,541        | 11.5       | 5.2        | 220     |     |     |
| 6. Not Pr    | ivate Households        |              |            |            |         |     |     |
| 6.R          | Not Private Households  | 64           | 0.5        | 0.3        | 139     |     |     |
| Total h      | ouseholds               | 13,365       |            |            |         |     |     |