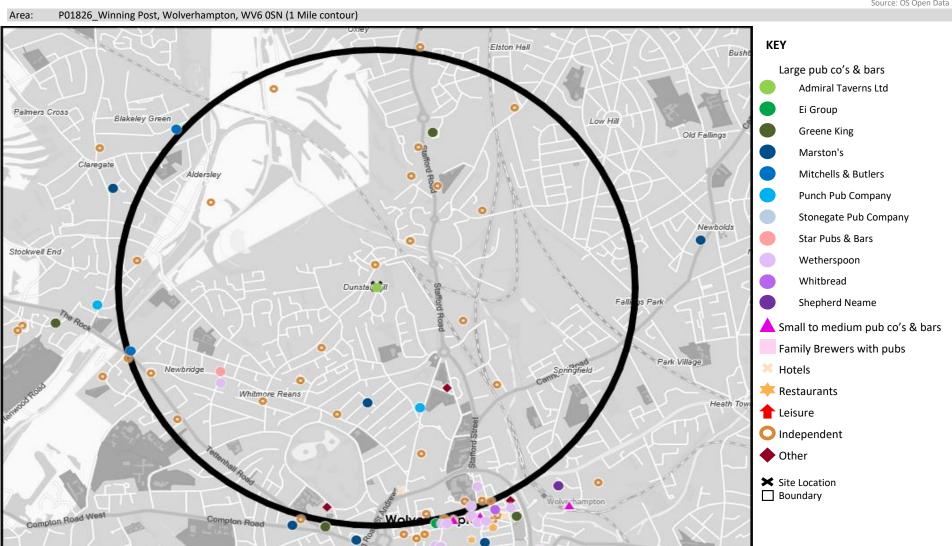

## **MAP OF AREA**

© 2024 CACI Limited and all other applicable third party notices (CGA) can be found at www.caci.co.uk/copyrightnotices.pdf

Source: OS Open Data 2018

CATEGORY GROUP TYPE MAP WHAT IS ACORN?

| Name                                  | Description                   | License Type     | Owner Name                    | Postcode |
|---------------------------------------|-------------------------------|------------------|-------------------------------|----------|
|                                       | ·                             |                  |                               |          |
| Leaping Wolf                          | Punch Pub Company             | Pubs & Full On   | Punch Pub Company             | WV 1 4RB |
| Students Union                        | Independent Free              | Registered Club  | Independent Free              | WV 1 1LX |
| Regency Banqueting Suite              | Independent Free              | Pubs & Full On   | Independent Free              | WV 1 1PA |
| Emerald Social Club                   | Independent Free              | Registered Club  | Independent Free              | WV 1 1PP |
| Hatherton Arms                        | *Other Small Retail Groups    | Pubs & Full On   | *Other Small Retail Groups    | WV 1 1QL |
| Civic & Wulfrun Halls                 | Independent Free              | Pubs & Full On   | Independent Free              | WV 1 1RQ |
| Stile                                 | Marston's                     | Pubs & Full On   | Marston's                     | WV 1 4PB |
| Wolverhampton Wanderers Football C    | Iι Independent Free           | Proprietary Club | Independent Free              | WV 1 4QR |
| Oxley Park Golf Club                  | Independent Free              | Registered Club  | Independent Free              | WV10 6DE |
| Polish Catholic Club                  | Independent Free              | Registered Club  | Independent Free              | WV10 6DQ |
| Jones Road Working Mens Club          | Independent Free              | Registered Club  | Independent Free              | WV10 6JQ |
| London Midland Railway Club Associati | ic Independent Free           | Registered Club  | Independent Free              | WV10 9TU |
| Winning Post                          | Admiral Taverns Ltd           | Pubs & Full On   | Admiral Taverns Ltd           | WV 6 0SN |
| Heritage Centre                       | Independent Free              | Registered Club  | Independent Free              | WV 6 0AA |
| York Hotel                            | Independent Free              | Pubs & Full On   | Independent Free              | WV 6 0BQ |
| New Mother India                      | Independent Free              | Restaurant       | Independent Free              | WV 6 0BQ |
| Masonic Hall                          | Independent Free              | Registered Club  | Independent Free              | WV 6 0DD |
| New Hampton Inn                       | Stonegate Pub Company         | Pubs & Full On   | Stonegate Pub Company         | WV 6 0DW |
| Newbridge                             | Mitchells & Butlers           | Pubs & Full On   | Mitchells & Butlers           | WV 6 0JU |
| Dunstall Banqueting Suite             | Independent Free              | Proprietary Club | Independent Free              | WV 6 OPE |
| Whitmore Reans Working Mens Club      | Independent Free              | Registered Club  | Independent Free              | WV 6 0QN |
| Pegasus Banqueting Suite              | Independent Free              | Pubs & Full On   | Independent Free              | WV 6 0QQ |
| Summer House                          | Star Pubs & Bars              | Pubs & Full On   | Star Pubs & Bars              | WV 6 ORS |
| Albert Lawn Tennis Club               | Independent Free              | Registered Club  | Independent Free              | WV 6 9NA |
| Aldersley Stadium                     | Independent Free              | Proprietary Club | Independent Free              | WV 6 9NW |
| ECC Sports & Social Club              | Independent Free              | Registered Club  | Independent Free              | WV10 9LU |
| Island House                          | Independent Free              | Pubs & Full On   | Independent Free              | WV10 6JT |
| Royal London                          | Stonegate Pub Company         | Pubs & Full On   | Stonegate Pub Company         | WV 1 1LX |
| Hogshead                              | Stonegate Pub Company         | Pubs & Full On   | Stonegate Pub Company         | WV 1 1NA |
| Zorbas Dance                          | Independent Free              | Restaurant       | Independent Free              | WV 1 1NA |
| Wolverhampton Racecourse              | Arena Leisure Plc             | Proprietary Club | Arena Leisure Plc             | WV 6 OPE |
| Oxley Marine                          | Independent Free              | Registered Club  | Independent Free              | WV10 6TZ |
| Little Civic                          | Independent Free              | Pubs & Full On   | Independent Free              | WV 1 1HP |
| Holiday Inn                           | InterContinental Hotels Group | Pubs & Full On   | InterContinental Hotels Group | WV 6 OPE |
| Sheve Punjah                          | Independent Free              | Restaurant       | Independent Free              | WV 1 4BB |
| Slade Rooms                           | Independent Free              | Proprietary Club | Independent Free              | WV 1 1JA |
| Redwings Lodge                        | Redwings Lodge Ltd            | Pubs & Full On   | Redwings Lodge Ltd            | WV 1 4QL |
| Arena Theatre                         | Independent Free              | Pubs & Full On   | Independent Free              | WV 1 1SE |
| Gatehouse                             | Greene King                   | Pubs & Full On   | Greene King                   | WV10 6EE |
| A Park View Hotel                     | *Other Small Retail Groups    | Pubs & Full On   | *Other Small Retail Groups    | WV 1 4PP |
|                                       | '                             |                  | - 1-                          |          |