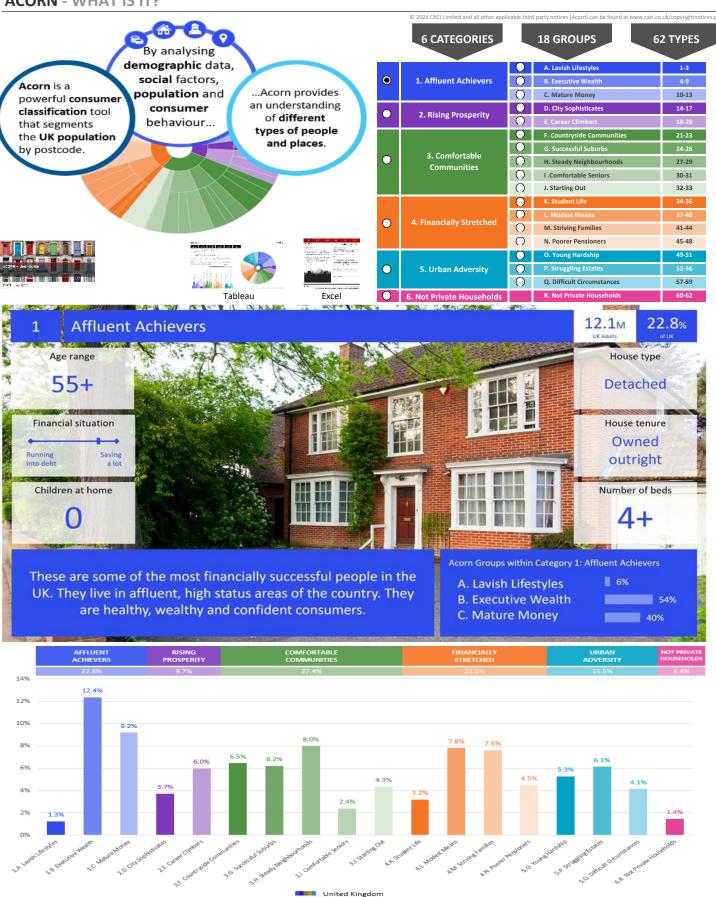

| Total households                                                                                                                                                                                               | 13,365                      |                                        |                                        |                                |          |





Source: OS Open Data 2018

CATEGORY GROUP TYPE MAP WHAT IS ACORN?

## **DOMINANT ACORN GROUP - HOUSEHOLDS**

 $@ \ 2024 \ CACI \ Limited \ and \ all \ other \ applicable \ third \ party \ notices \ (Acorn) \ can \ be \ found \ at \ www.caci.co.uk/copyright notices.pdf$ 

Area: P01826\_Winning Post, Wolverhampton, WV6 0SN (1 Mile contour)









CATEGORY GROUP TYPE MAP WHAT IS ACORN?

#### **ACORN - WHAT IS IT?**





## **MAP OF AREA**

© 2024 CACI Limited and all other applicable third party notices can be found at www.caci.co.uk/copyrightnotices.pdf

Source: OS Open Data 2018

Area: P01826\_Winning Post, Wolverhampton, WV6 0SN (1 Mile contour) Stockwell End Whitmore Reans Wolverhampton