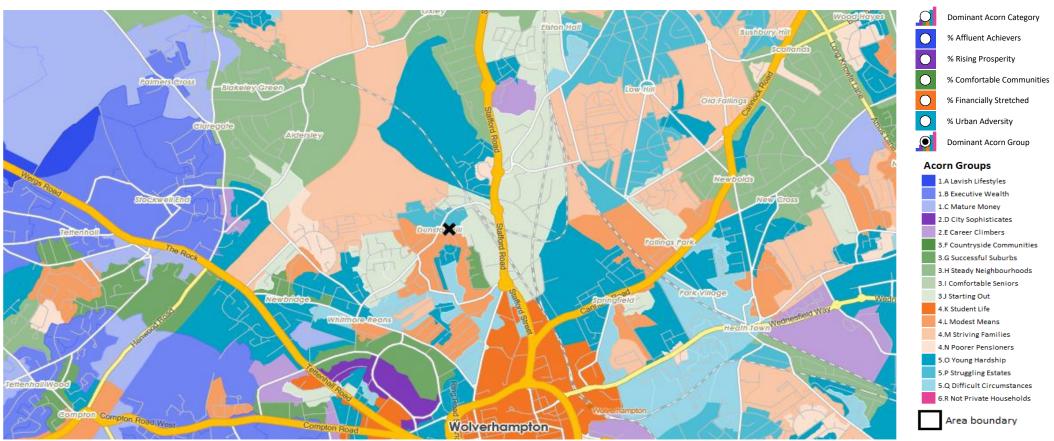

## **DOMINANT ACORN GROUP - HOUSEHOLDS**

 $@ \ 2024 \ CACI \ Limited \ and \ all \ other \ applicable \ third \ party \ notices \ (Acorn) \ can \ be \ found \ at \ www.caci.co.uk/copyright notices.pdf$ 

Area: P01826\_Winning Post, Wolverhampton, WV6 0SN (1 Mile contour)

CATEGORY GROUP TYPE MAP WHAT IS ACORN?