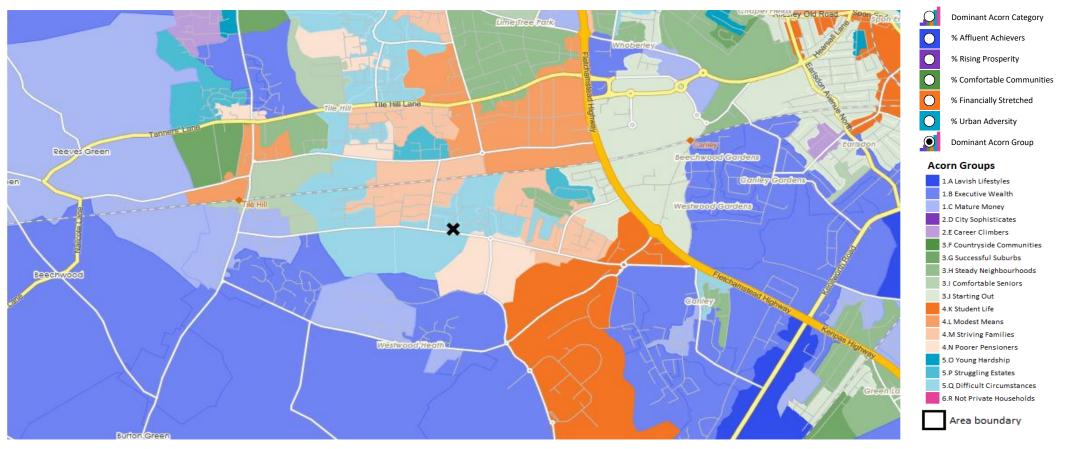

## **DOMINANT ACORN GROUP - HOUSEHOLDS**

Area: P01516\_Sovereign, Coventry, CV4 8DA (1 Mile contour)

© 2024 CACI Limited and all other applicable third party notices (Acorn) can be found at www.caci.co.uk/copyrightnotices.pdf

Source: OS Open Data 2018