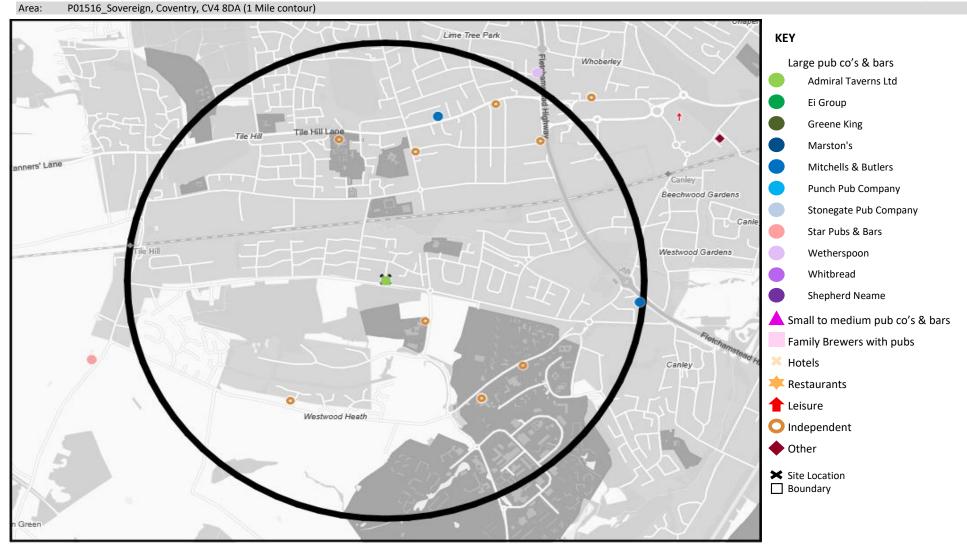

# MAP OF AREA

© 2024 CACI Limited and all other applicable third party notices (CGA) can be found at www.caci.co.uk/copyrightnotices.pdf Source: OS Open Data 2018

| Name                           | Description         | License Type     | Owner Name          | Postcode |
|--------------------------------|---------------------|------------------|---------------------|----------|
| Sovereign                      | Admiral Taverns Ltd | Pubs & Full On   | Admiral Taverns Ltd | CV 4 8DA |
| Warwick Arts Centre            | Independent Free    | Registered Club  | Independent Free    | CV 4 7AL |
| Lime Tree Working Mens Club    | Independent Free    | Registered Club  | Independent Free    | CV 4 9BQ |
| Newlands                       | Mitchells & Butlers | Pubs & Full On   | Mitchells & Butlers | CV 4 9DJ |
| University Of Warwick          | Independent Free    | Registered Club  | Independent Free    | CV 4 7AL |
| Earlsdon Rugby Club            | Independent Free    | Registered Club  | Independent Free    | CV 4 8GL |
| Phantom Coach                  | Mitchells & Butlers | Pubs & Full On   | Mitchells & Butlers | CV 4 7BA |
| Coventry Lancaster Sports Club | Independent Free    | Registered Club  | Independent Free    | CV 4 8GP |
| Rupali Indian Restaurant       | Independent Free    | Restaurant       | Independent Free    | CV 4 9DU |
| Xcel Leisure Centre            | Independent Free    | Proprietary Club | Independent Free    | CV 4 8DY |
| Hereward College               | Independent Free    | Registered Club  | Independent Free    | CV 4 9SW |
| Place Conferences              | Independent Free    | Registered Club  | Independent Free    | CV 4 8GP |
| Highway Spartans Cricket Club  | Independent Free    | Registered Club  | Independent Free    | CV 4 9BY |
| Westwood Club                  | Independent Free    | Registered Club  | Independent Free    | CV 4 8GP |