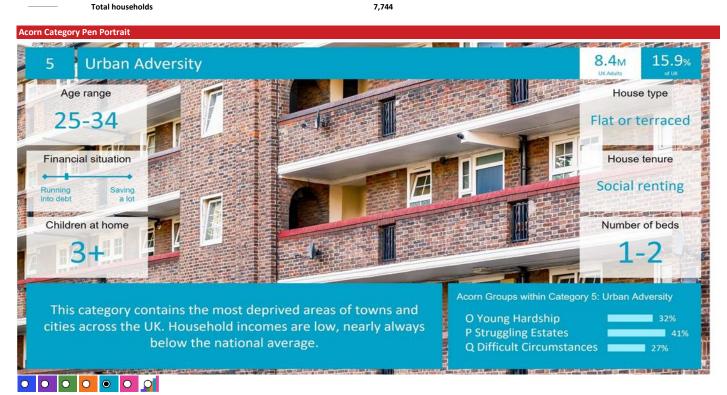

### **ACORN CATEGORY PROFILE - HOUSEHOLDS**

| Aroas | P01516_Sovereign, Coventry, CV4 8DA (1 Mile conto |     |
|-------|---------------------------------------------------|-----|
| Area: | POISI6_Sovereign, Coventry, CV4 8DA (1 Mile conto | urj |

- Great Britain Base:
- Year: 2023

| Acorn Cat | egory D | escription              | Area Profile | % for Area | % for Base | Index 0 | 100 | 200 |
|-----------|---------|-------------------------|--------------|------------|------------|---------|-----|-----|
| 0         | 1       | Affluent Achievers      | 953          | 12.3       | 22.1       | 56      |     |     |
| 0         | 2       | Rising Prosperity       | 162          | 2.1        | 10.2       | 21      |     |     |
| 0         | 3       | Comfortable Communities | 1,648        | 21.3       | 26.5       | 80      |     |     |
| 0         | 4       | Financially Stretched   | 2,791        | 36.0       | 23.7       | 152     |     | I   |
| ۲         | 5       | Urban Adversity         | 2,187        | 28.2       | 17.2       | 164     |     |     |
| 0         | 6       | Not Private Households  | 3            | 0.0        | 0.3        | 11      |     |     |
| O         | Graph   | 7                       |              |            |            |         |     |     |

Total households

#### Acorn Group Pen Portrait

## P Struggling Estates

Large, low income families surviving with benefits. These are low income families living on traditional urban estates where most will rent their homes from the council or housing association.