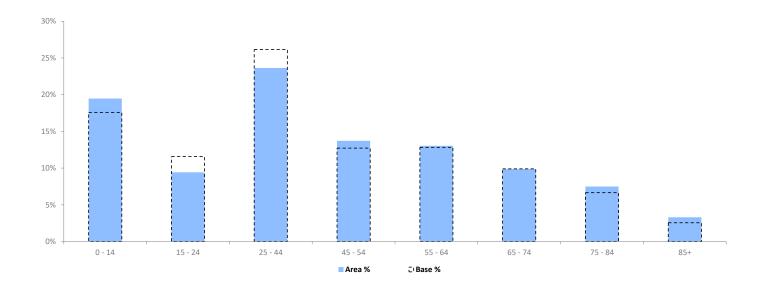

# **POPULATION PROJECTIONS**

© 2023 CACI Limited and all other applicable third party notices (Population Estimates and Projections) can be found at www.caci.co.uk/copyrightnotices.pdf

Area: P00397\_Crown, Sevenoaks, TN14 7TJ (5 Mile contour)

Base: Great Britain

Year: 2022

|                  | Area Profile | Area % | Base % | Index<br>av=100 | 0 | 100 | 200 |
|------------------|--------------|--------|--------|-----------------|---|-----|-----|
| 0 - 14           | 26,307       | 19.5   | 17.6   | 111             |   |     |     |
| 15 - 24          | 12,734       | 9.4    | 11.6   | 81              |   |     |     |
| 25 - 44          | 31,953       | 23.6   | 26.2   | 90              |   |     |     |
| 45 - 54          | 18,543       | 13.7   | 12.7   | 108             |   |     |     |
| 55 - 64          | 17,614       | 13.0   | 12.8   | 102             |   |     |     |
| 65 - 74          | 13,361       | 9.9    | 9.9    | 100             |   |     |     |
| 75 - 84          | 10,140       | 7.5    | 6.7    | 113             |   |     |     |
| 85+              | 4,470        | 3.3    | 2.6    | 129             |   |     |     |
| Total population | 135,122      |        |        |                 |   |     |     |