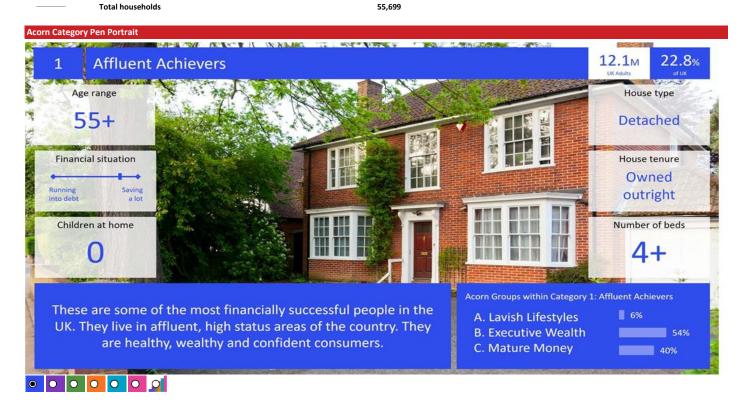

### **ACORN GROUP PROFILE - HOUSEHOLDS**

© 2023 CACI Limited and all other applicable third party notices (Acom) can be found at www.caci.co.uk/copyrightnotices.pdf

Area: P00397\_Crown, Sevenoaks, TN14 7TJ (5 Mile contour)

Base: Great Britain Year: 2022

Acorn Group Pen Portrait

 $\bullet_{\mathsf{A}} \bullet_{\mathsf{B}} \circ_{\mathsf{C}} \bullet_{\mathsf{D}} \circ_{\mathsf{E}} \bullet_{\mathsf{F}} \bullet_{\mathsf{G}} \circ_{\mathsf{H}} \circ_{\mathsf{D}} \circ_{\mathsf{D}} \circ_{\mathsf{C}} \circ_{\mathsf{C}} \circ_{\mathsf{D}} \circ_{\mathsf{D}}$ 

| orn Type Description                                 |                                                                                                                                                                                                                                       | - Auga Bur Clares                              | for Aug                                | for Born                               | Index                                 | 0 -100 |
|------------------------------------------------------|---------------------------------------------------------------------------------------------------------------------------------------------------------------------------------------------------------------------------------------|------------------------------------------------|----------------------------------------|----------------------------------------|---------------------------------------|--------|
| orn Type Description  Affluent Achievers             |                                                                                                                                                                                                                                       | Area Profile %                                 | for Area %                             | 6 for Base                             | Index                                 | 0 100  |
| A Lavish Lifestyles                                  | 1.A.1 Exclusive enclaves 1.A.2 Metropolitan money 1.A.3 Large house luxury                                                                                                                                                            | 284<br>0<br>2,493                              | 0.5<br>0.0<br>4.5                      | 0.1<br>0.2<br>0.9                      | <b>546</b><br>0<br><b>519</b>         |        |
| .B Executive Wealth                                  | 1.B.4 Asset rich families 1.B.5 Wealthy countryside commuters 1.B.6 Financially comfortable families 1.B.7 Affluent professionals 1.B.8 Prosperous suburban families 1.B.9 Well-off edge of towners                                   | 2,712<br>2,178<br>433<br>953<br>3,209<br>1,539 | 4.9<br>3.9<br>0.8<br>1.7<br>5.8<br>2.8 | 2.6<br>2.4<br>2.2<br>0.8<br>1.5<br>1.6 | 185<br>160<br>35<br>202<br>377<br>172 | -      |
| .C Mature Money                                      | 1.C.10 Better-off villagers 1.C.11 Settled suburbia, older people 1.C.12 Retired and empty nesters 1.C.13 Upmarket downsizers                                                                                                         | 3,602<br>4,515<br>497<br>1,185                 | 6.5<br>8.1<br>0.9<br>2.1               | 3.0<br>2.8<br>2.5<br>1.3               | 213<br>287<br>36<br>165               | _=     |
| Rising Prosperity D City Sophisticates               |                                                                                                                                                                                                                                       |                                                |                                        |                                        |                                       |        |
| 2.E Career Climbers                                  | 2.D.14 Townhouse cosmopolitans     2.D.15 Younger professionals in smaller flats     2.D.16 Metropolitan professionals     2.D.17 Socialising young renters                                                                           | 35<br>0<br>0<br>0                              | 0.1<br>0.0<br>0.0<br>0.0               | 0.7<br>1.5<br>0.8<br>1.0               | 9<br>0<br>0<br>0                      |        |
|                                                      | Career driven young families     E.19 First time buyers in small, modern homes     Mixed metropolitan areas                                                                                                                           | 408<br>2,093<br>4                              | 0.7<br>3.8<br>0.0                      | 1.9<br>3.3<br>1.0                      | 38<br><b>113</b><br>1                 | _      |
| Comfortable Communities  B.F Countryside Communities | 3.F.21 Farms and cottages                                                                                                                                                                                                             | 16                                             | 0.0                                    | 1.5                                    | 2                                     |        |
| .G Successful Suburbs                                | 3.F.22 Older couples and families in rural areas 3.F.23 Owner occupiers in small towns and villages                                                                                                                                   | 16<br>106<br>654                               | 0.2<br>1.2                             | 1.0<br>3.2                             | 18<br>37                              | =      |
| .H Steady Neighbourhoods                             | 3.6.24 Comfortably-off families in modern housing     3.6.25 Larger family homes, multi-ethnic areas     3.6.26 Semi-professional families, owner occupied neighbourhood                                                              | 1,379<br>1<br>ods 2,896                        | 2.5<br>0.0<br>5.2                      | 2.7<br>0.8<br>2.4                      | 93<br>0<br><b>216</b>                 |        |
| 3.I Comfortable Seniors                              | 3.H.27 Suburban semis, conventional attitudes 3.H.28 Owner occupied terraces, average income 3.H.29 Established suburbs, older families                                                                                               | 1,121<br>1,237<br>3,288                        | 2.0<br>2.2<br>5.9                      | 3.4<br>1.6<br>2.3                      | 59<br><b>140</b><br><b>254</b>        |        |
| 3.1 Shanking Out                                     | 3.1.30 Older people, neat and tidy neighbourhoods<br>3.1.31 Elderly singles in purpose-built accommodation                                                                                                                            | 1,319<br>217                                   | 2.4<br>0.4                             | 2.4<br>0.5                             | 99<br>81                              | _      |
| 3.J Starting Out                                     | 3.J.32 Educated families in terraces, young children 3.J.33 Smaller houses and starter homes                                                                                                                                          | 1,567<br>896                                   | 2.8<br>1.6                             | 2.1<br>2.3                             | <b>133</b><br>69                      |        |
| Financially Stretched<br>J.K Student Life            |                                                                                                                                                                                                                                       |                                                |                                        |                                        | _                                     |        |
| I.L Modest Means                                     | 4.K.34 Student flats and halls of residence 4.K.35 Term-time terraces 4.K.36 Educated young people in flats and tenements                                                                                                             | 17<br>0<br>38                                  | 0.0<br>0.0<br>0.1                      | 0.4<br>0.3<br>1.9                      | 9<br>0<br>4                           |        |
|                                                      | 4.L.37 Low cost flats in suburban areas     4.L.38 Semi-skilled workers in traditional neighbourhoods     4.L.39 Fading owner occupied terraces     4.L.40 High occupancy terraces, culturally diverse family areas                   | 929<br>574<br>418<br>0                         | 1.7<br>1.0<br>0.8<br>0.0               | 1.4<br>2.6<br>2.9<br>1.0               | 116<br>39<br>26<br>0                  | =      |
| M Striving Families                                  | 4.M.41 Labouring semi-rural estates     4.M.42 Struggling young families in post-war terraces     4.M.43 Families in right-to-buy estates     4.M.44 Post-war estates, limited means                                                  | 1,806<br>1,815<br>1,223<br>670                 | 3.2<br>3.3<br>2.2<br>1.2               | 1.6<br>1.6<br>2.1<br>2.2               | 205<br>198<br>107<br>55               |        |
| .N Poorer Pensioners                                 | 4.N.45 Pensioners in social housing, semis and terraces 4.N.46 Elderly people in social rented flats 4.N.47 Low income older people in smaller semis 4.N.48 Pensioners and singles in social rented flats                             | 417<br>686<br>401<br>631                       | 0.7<br>1.2<br>0.7<br>1.1               | 0.8<br>1.1<br>2.3<br>1.7               | 95<br><b>116</b><br>32<br>66          | -      |
| Urban Adversity O Young Hardship                     | F.O.40. Vouns families in law seet artists flats                                                                                                                                                                                      | 500                                            | 0.0                                    | 2.2                                    | 41                                    |        |
| .P Struggling Estates                                | 5.0.49 Young families in low cost private flats 5.0.50 Struggling younger people in mixed tenure 5.0.51 Young people in small, low cost terraces                                                                                      | 500<br>658<br>138                              | 0.9<br>1.2<br>0.2                      | 2.2<br>1.8<br>2.3                      | 41<br>67<br>11                        | _      |
| 2 2 1/2 1/2                                          | 5.P.52 Poorer families, many children, terraced housing 5.P.53 Low income terraces 5.P.54 Multi-ethnic, purpose-built estates 5.P.55 Deprived and ethnically diverse in flats 5.P.56 Low income large families in social rented semis | 252<br>0<br>0<br>83<br>1,008                   | 0.5<br>0.0<br>0.0<br>0.1<br>1.8        | 1.6<br>0.8<br>1.1<br>0.8<br>1.6        | 29<br>0<br>0<br>19<br><b>112</b>      | =      |
| .Q Difficult Circumstances  Not Private Households   | 5.Q.57 Social rented flats, families and single parents 5.Q.58 Singles and young families, some receiving benefits 5.Q.59 Deprived areas and high-rise flats                                                                          | 1,330<br>873<br>235                            | 2.4<br>1.6<br>0.4                      | 1.5<br>1.8<br>2.0                      | <b>158</b><br>88<br>21                |        |
| .R Not Private Households                            | 6.R.60 Active communal population 6.R.61 Inactive communal population 6.R.62 Business areas without resident population                                                                                                               | 67<br>93<br>0                                  | 0.1<br>0.2<br>0                        | 0.1<br>0.3<br>0                        | <b>205</b><br>61<br>0                 |        |
|                                                      | Total households                                                                                                                                                                                                                      | 55,699                                         |                                        |                                        |                                       |        |