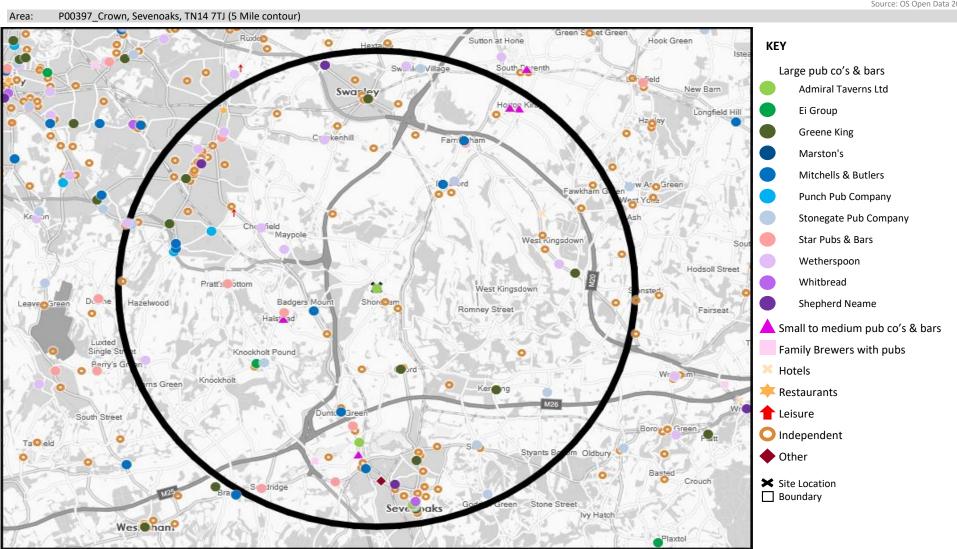

## **CGA LICENCED PREMISES**

© 2023 CACI Limited and all other applicable third party notices (CGA) can be found at www.caci.co.uk/copyrightnotices.pdf

Area: P00397\_Crown, Sevenoaks, TN14 7TJ (5 Mile Base: Great Britain

2022 Year:

| Licence Type     | Profile | Per 1000<br>Pop (Area) | Per 1000<br>Pop (Base) | Index | 0 | 100 | 200 |
|------------------|---------|------------------------|------------------------|-------|---|-----|-----|
| Pubs & Full On   | 73      | 54.0                   | 82.8                   | 65    |   |     |     |
| Proprietary Club | 6       | 4.4                    | 7.5                    | 59    |   |     |     |
| Registered Club  | 31      | 22.9                   | 28.7                   | 80    |   |     |     |
| Restaurant       | 47      | 34.8                   | 32.5                   | 107   |   |     |     |
| Residential      | 0       | 0.0                    | 2.8                    | 0     |   |     |     |

| Name                                    | Description           | License Type     | Owner Name            | Postcode |
|-----------------------------------------|-----------------------|------------------|-----------------------|----------|
| White Swan                              | Stonegate Pub Company | Pubs & Full On   | Stonegate Pub Company | BR 5 4AD |
| Beech Tree                              | Star Pubs & Bars      | Pubs & Full On   | Star Pubs & Bars      | BR 5 4AG |
| Orpington Hospital Sports & Social Club |                       | Registered Club  | Independent Free      | BR 6 9JU |
| Knoll Lawn Tennis Club                  | Independent Free      | Registered Club  | Independent Free      | BR 6 0AQ |
| Cricketers                              | Stonegate Pub Company | Pubs & Full On   | Stonegate Pub Company | BR 6 ODQ |
| Royal British Legion Club               | Independent Free      | Registered Club  | Independent Free      | BR 6 OHH |
| White Hart                              | Unknown               | Pubs & Full On   | Unknown               | BR 6 OJY |
| Joy Kitchen                             | Independent Free      | Restaurant       | Independent Free      | BR 6 ONG |
| Xian Restaurant                         | Independent Free      | Restaurant       | Independent Free      | BR 6 ONG |
| Orpington Post Office Social Club       | Independent Free      | Registered Club  | Independent Free      | BR 6 OPT |
| Maxwell Hotel                           | Greene King           | Pubs & Full On   | Greene King           | BR 6 ORZ |
| Royal Oak                               | Mitchells & Butlers   | Pubs & Full On   | Mitchells & Butlers   | BR 6 6BJ |
| Queens Head                             | Mitchells & Butlers   | Pubs & Full On   | Mitchells & Butlers   | BR 6 6BQ |
| Rose And Crown                          | WH Pubs Ltd           | Pubs & Full On   | Punch Pub Company     | BR 6 6BT |
| Chelsfield                              | Punch Pub Company     | Pubs & Full On   | Punch Pub Company     | BR 6 6EY |
| George At Farnborough                   | Independent Free      | Pubs & Full On   | Independent Free      | BR 6 7BA |
| Woodman                                 | Shepherd Neame        | Pubs & Full On   | Shepherd Neame        | BR 6 7BA |
| Bulls Head                              | Star Pubs & Bars      | Pubs & Full On   | Star Pubs & Bars      | BR 6 7NQ |
| Bo-Peep                                 | Stonegate Pub Company | Pubs & Full On   | Stonegate Pub Company | BR 6 7QL |
| Five Bells                              | Stonegate Pub Company | Pubs & Full On   | Stonegate Pub Company | BR 6 7RE |
| Orpington Conservatine Club Lt          | Independent Free      | Registered Club  | Independent Free      | BR 6 9JJ |
| Buff                                    | Greene King           | Pubs & Full On   | Greene King           | BR 6 9NL |
| Westcombe Park Rugby Club               | Independent Free      | Registered Club  | Independent Free      | BR 6 9SX |
| Crockenhill Football Club               | Independent Free      | Registered Club  | Independent Free      | BR 8 8EJ |
| White Oaks Sports Centre                | Independent Free      | Proprietary Club | Independent Free      | BR 8 7BT |
| Red Lion                                | Stonegate Pub Company | Pubs & Full On   | Stonegate Pub Company | BR 8 7NF |
| Lamb Inn                                | Shepherd Neame        | Pubs & Full On   | Shepherd Neame        | BR 8 7NN |
| Namaste Swanley                         | Independent Free      | Restaurant       | Independent Free      | BR 8 8AE |
| Lullingstone Castle                     | Greene King           | Pubs & Full On   | Greene King           | BR 8 8BE |
| Clove Tandoori                          | Independent Free      | Restaurant       | Independent Free      | BR 8 8ES |
| Chequers                                | Stonegate Pub Company | Pubs & Full On   | Stonegate Pub Company | BR 8 8LP |
| Brands Hatch Race Circuit               | Independent Free      | Proprietary Club | Independent Free      | DA 3 8NQ |
| Rising Sun Inn                          | Independent Free      | Pubs & Full On   | Independent Free      | DA 3 8NL |
| Brands Hatch Place Spa                  | Independent Free      | Registered Club  | Independent Free      | DA 3 8NQ |
| Brands Hatch Place Hotel                | Hand Picked Hotels    | Pubs & Full On   | Hand Picked Hotels    | DA 3 8NQ |
| Eynsford Cricket Club                   | Independent Free      | Registered Club  | Independent Free      | DA 4 OHE |
| Five Bells                              | Wellington            | Pubs & Full On   | Wellington            | DA 4 0AB |
| Castle Hotel                            | Shepherd Neame        | Pubs & Full On   | Shepherd Neame        | DA 4 0AB |
| Plough Inn                              | Mitchells & Butlers   | Pubs & Full On   | Mitchells & Butlers   | DA 4 0AE |
| Eynsford Working Mens Club              | Independent Free      | Registered Club  | Independent Free      | DA 4 0AE |
| Pied Bull                               | Star Pubs & Bars      | Pubs & Full On   | Star Pubs & Bars      | DA 4 0DG |
| Chequers                                | Independent Free      | Pubs & Full On   | Independent Free      | DA 4 0DT |
| Lion                                    | Mitchells & Butlers   | Pubs & Full On   | Mitchells & Butlers   | DA 4 0DP |
| Swallows Malt Shovel                    | Independent Free      | Pubs & Full On   | Independent Free      | DA 4 0ER |
| Fighting Cocks                          | Wellington            | Pubs & Full On   | Wellington            | DA 4 9BY |
| Bull                                    | Wellington            | Pubs & Full On   | Wellington            | DA 4 9DF |
| Horton Kirby Cricket Club               | Independent Free      | Registered Club  | Independent Free      | DA 4 9JJ |
| Harrow                                  | Shepherd Neame        | Pubs & Full On   | Shepherd Neame        | TN14 7JT |
| Miller & Carter                         | Mitchells & Butlers   | Pubs & Full On   | Mitchells & Butlers   | TN13 2EN |
| Miners Arms                             | Admiral Taverns Ltd   | Pubs & Full On   | Admiral Taverns Ltd   | TN13 2UF |
| Bricklayers Arms                        | Harvey                | Pubs & Full On   | Harvey                | TN13 2RZ |
| Bell                                    | Greene King           | Pubs & Full On   | Greene King           | TN15 6NB |
| Holmsdale Bowling Club                  | Independent Free      | Registered Club  | Independent Free      | TN13 2AP |
|                                         |                       |                  |                       |          |