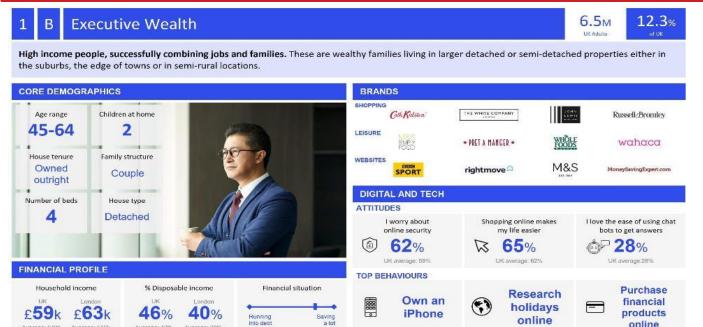

| orn Type Description                                 |                                                                                                                                                                                                                                       | - Auga Bur Clares                              | for Aug                                | for Born                               | Index                                 | 0 -100 |
|------------------------------------------------------|---------------------------------------------------------------------------------------------------------------------------------------------------------------------------------------------------------------------------------------|------------------------------------------------|----------------------------------------|----------------------------------------|---------------------------------------|--------|
| orn Type Description  Affluent Achievers             |                                                                                                                                                                                                                                       | Area Profile %                                 | for Area %                             | 6 for Base                             | Index                                 | 0 100  |
| A Lavish Lifestyles                                  | 1.A.1 Exclusive enclaves 1.A.2 Metropolitan money 1.A.3 Large house luxury                                                                                                                                                            | 284<br>0<br>2,493                              | 0.5<br>0.0<br>4.5                      | 0.1<br>0.2<br>0.9                      | <b>546</b><br>0<br><b>519</b>         |        |
| .B Executive Wealth                                  | 1.B.4 Asset rich families 1.B.5 Wealthy countryside commuters 1.B.6 Financially comfortable families 1.B.7 Affluent professionals 1.B.8 Prosperous suburban families 1.B.9 Well-off edge of towners                                   | 2,712<br>2,178<br>433<br>953<br>3,209<br>1,539 | 4.9<br>3.9<br>0.8<br>1.7<br>5.8<br>2.8 | 2.6<br>2.4<br>2.2<br>0.8<br>1.5<br>1.6 | 185<br>160<br>35<br>202<br>377<br>172 | -      |
| .C Mature Money                                      | 1.C.10 Better-off villagers 1.C.11 Settled suburbia, older people 1.C.12 Retired and empty nesters 1.C.13 Upmarket downsizers                                                                                                         | 3,602<br>4,515<br>497<br>1,185                 | 6.5<br>8.1<br>0.9<br>2.1               | 3.0<br>2.8<br>2.5<br>1.3               | 213<br>287<br>36<br>165               | _=     |
| Rising Prosperity D City Sophisticates               |                                                                                                                                                                                                                                       |                                                |                                        |                                        |                                       |        |
| 2.E Career Climbers                                  | 2.D.14 Townhouse cosmopolitans     2.D.15 Younger professionals in smaller flats     2.D.16 Metropolitan professionals     2.D.17 Socialising young renters                                                                           | 35<br>0<br>0<br>0                              | 0.1<br>0.0<br>0.0<br>0.0               | 0.7<br>1.5<br>0.8<br>1.0               | 9<br>0<br>0<br>0                      |        |
|                                                      | Career driven young families     E.19 First time buyers in small, modern homes     Mixed metropolitan areas                                                                                                                           | 408<br>2,093<br>4                              | 0.7<br>3.8<br>0.0                      | 1.9<br>3.3<br>1.0                      | 38<br><b>113</b><br>1                 | _      |
| Comfortable Communities  B.F Countryside Communities | 3.F.21 Farms and cottages                                                                                                                                                                                                             | 16                                             | 0.0                                    | 1.5                                    | 2                                     |        |
| .G Successful Suburbs                                | 3.F.22 Older couples and families in rural areas 3.F.23 Owner occupiers in small towns and villages                                                                                                                                   | 16<br>106<br>654                               | 0.2<br>1.2                             | 1.0<br>3.2                             | 18<br>37                              | =      |
| .H Steady Neighbourhoods                             | 3.6.24 Comfortably-off families in modern housing     3.6.25 Larger family homes, multi-ethnic areas     3.6.26 Semi-professional families, owner occupied neighbourhood                                                              | 1,379<br>1<br>ods 2,896                        | 2.5<br>0.0<br>5.2                      | 2.7<br>0.8<br>2.4                      | 93<br>0<br><b>216</b>                 |        |
| 3.I Comfortable Seniors                              | 3.H.27 Suburban semis, conventional attitudes 3.H.28 Owner occupied terraces, average income 3.H.29 Established suburbs, older families                                                                                               | 1,121<br>1,237<br>3,288                        | 2.0<br>2.2<br>5.9                      | 3.4<br>1.6<br>2.3                      | 59<br><b>140</b><br><b>254</b>        |        |
| 3.1 Shanking Out                                     | 3.1.30 Older people, neat and tidy neighbourhoods<br>3.1.31 Elderly singles in purpose-built accommodation                                                                                                                            | 1,319<br>217                                   | 2.4<br>0.4                             | 2.4<br>0.5                             | 99<br>81                              | _      |
| 3.J Starting Out                                     | 3.J.32 Educated families in terraces, young children 3.J.33 Smaller houses and starter homes                                                                                                                                          | 1,567<br>896                                   | 2.8<br>1.6                             | 2.1<br>2.3                             | <b>133</b><br>69                      |        |
| Financially Stretched<br>J.K Student Life            |                                                                                                                                                                                                                                       |                                                |                                        |                                        | _                                     |        |
| I.L Modest Means                                     | 4.K.34 Student flats and halls of residence 4.K.35 Term-time terraces 4.K.36 Educated young people in flats and tenements                                                                                                             | 17<br>0<br>38                                  | 0.0<br>0.0<br>0.1                      | 0.4<br>0.3<br>1.9                      | 9<br>0<br>4                           |        |
|                                                      | 4.L.37 Low cost flats in suburban areas     4.L.38 Semi-skilled workers in traditional neighbourhoods     4.L.39 Fading owner occupied terraces     4.L.40 High occupancy terraces, culturally diverse family areas                   | 929<br>574<br>418<br>0                         | 1.7<br>1.0<br>0.8<br>0.0               | 1.4<br>2.6<br>2.9<br>1.0               | 116<br>39<br>26<br>0                  | =      |
| M Striving Families                                  | 4.M.41 Labouring semi-rural estates     4.M.42 Struggling young families in post-war terraces     4.M.43 Families in right-to-buy estates     4.M.44 Post-war estates, limited means                                                  | 1,806<br>1,815<br>1,223<br>670                 | 3.2<br>3.3<br>2.2<br>1.2               | 1.6<br>1.6<br>2.1<br>2.2               | 205<br>198<br>107<br>55               |        |
| .N Poorer Pensioners                                 | 4.N.45 Pensioners in social housing, semis and terraces 4.N.46 Elderly people in social rented flats 4.N.47 Low income older people in smaller semis 4.N.48 Pensioners and singles in social rented flats                             | 417<br>686<br>401<br>631                       | 0.7<br>1.2<br>0.7<br>1.1               | 0.8<br>1.1<br>2.3<br>1.7               | 95<br><b>116</b><br>32<br>66          | -      |
| Urban Adversity O Young Hardship                     | F.O.40. Vouns families in law seet artists flats                                                                                                                                                                                      | 500                                            | 0.0                                    | 2.2                                    | 41                                    |        |
| .P Struggling Estates                                | 5.0.49 Young families in low cost private flats 5.0.50 Struggling younger people in mixed tenure 5.0.51 Young people in small, low cost terraces                                                                                      | 500<br>658<br>138                              | 0.9<br>1.2<br>0.2                      | 2.2<br>1.8<br>2.3                      | 41<br>67<br>11                        | _      |
| 2 2 1/2 1/2                                          | 5.P.52 Poorer families, many children, terraced housing 5.P.53 Low income terraces 5.P.54 Multi-ethnic, purpose-built estates 5.P.55 Deprived and ethnically diverse in flats 5.P.56 Low income large families in social rented semis | 252<br>0<br>0<br>83<br>1,008                   | 0.5<br>0.0<br>0.0<br>0.1<br>1.8        | 1.6<br>0.8<br>1.1<br>0.8<br>1.6        | 29<br>0<br>0<br>19<br><b>112</b>      | =      |
| .Q Difficult Circumstances  Not Private Households   | 5.Q.57 Social rented flats, families and single parents 5.Q.58 Singles and young families, some receiving benefits 5.Q.59 Deprived areas and high-rise flats                                                                          | 1,330<br>873<br>235                            | 2.4<br>1.6<br>0.4                      | 1.5<br>1.8<br>2.0                      | <b>158</b><br>88<br>21                |        |
| .R Not Private Households                            | 6.R.60 Active communal population 6.R.61 Inactive communal population 6.R.62 Business areas without resident population                                                                                                               | 67<br>93<br>0                                  | 0.1<br>0.2<br>0                        | 0.1<br>0.3<br>0                        | <b>205</b><br>61<br>0                 |        |
|                                                      | Total households                                                                                                                                                                                                                      | 55,699                                         |                                        |                                        |                                       |        |