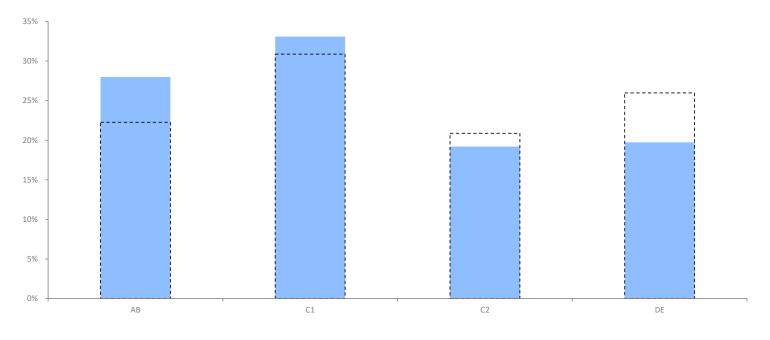

# **UP TO DATE DEMOGRAPHICS**

© 2023 CACI Limited and all other applicable third party notices (Up to Date Demographics) can be found at www.caci.co.uk/copyrightnotices.pdf

Area: P00397\_Crown, Sevenoaks, TN14 7TJ (5 Mile contour)

Base: Great Britain Year: 2022

#### **SOCIAL GRADE**

|                                                                                                     | Area Profile | Area % | Base % | Index<br>av=100 | 0 | 100 | 200 |
|-----------------------------------------------------------------------------------------------------|--------------|--------|--------|-----------------|---|-----|-----|
| AB: Higher or intermediate managerial/admin/professional                                            | 15,589       | 28.0   | 22.3   | 126             |   |     |     |
| C1: Supervisory, clerical, ir managerial/admin/professional                                         | 18,430       | 33.1   | 30.9   | 107             |   |     |     |
| C2: Skilled manual workers                                                                          | 10,691       | 19.2   | 20.9   | 92              |   |     |     |
| DE: Semi-skilled and unskilled manual workers                                                       | 10,989       | 19.7   | 26.0   | 76              |   |     |     |
| /on state benefit, unemployed, lowest grade workers Total household reference persons aged 16 to 64 | 55.699       |        |        |                 |   |     |     |

■ Area % こ Base %