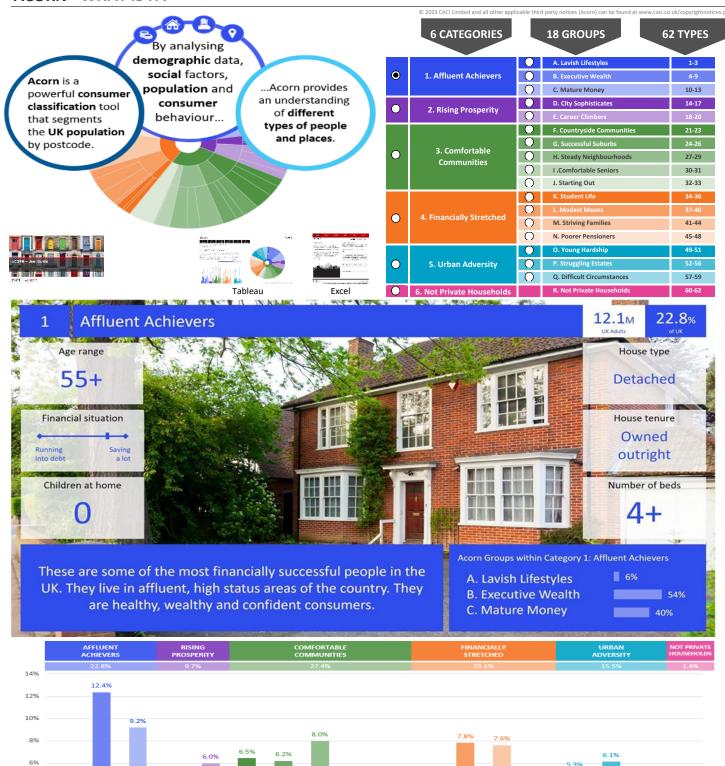

| h                                | 78,200                                         | Ŭ                                      | Ŭ                                      | 5                                                        |          |                                                               |



Source: OS Open Data 2018



#### **DOMINANT ACORN GROUP - HOUSEHOLDS**

© 2023 CACI Limited and all other applicable third party notices (Acorn) can be found at www.caci.co.uk/copyrightnotices.pdf







## <u>CACI</u>

### acorn

|  | CATEGORY | GROUP | ТҮРЕ | МАР | WHAT IS ACORN? |
|--|----------|-------|------|-----|----------------|
|--|----------|-------|------|-----|----------------|

ACORN - WHAT IS IT?



Powered by InSite www.caci.co.uk

4%

Page 19 of 19 05/04/2023

United Kingdom

3.6 GSEC

4.3%

4 19

6.P. Not

4.5%

A.M. Stillingfra

A.L. Modest Me