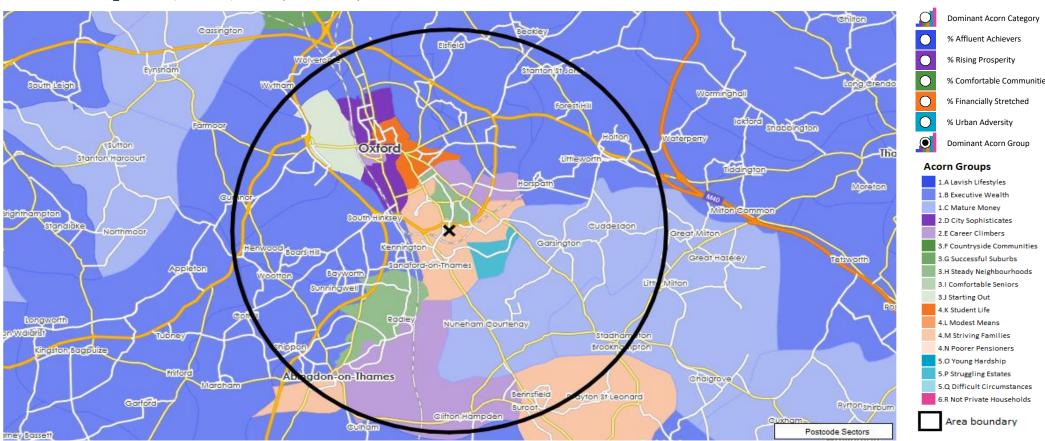

### MAP OF AREA

© 2023 CACI Limited and all other applicable third party notices can be found at www.caci.co.uk/copyrightnotices.pdf Source: OS Open Data 2018

P04216\_Golden Ball, Littlemore, OX4 4LQ (5 Mile contour) Area: