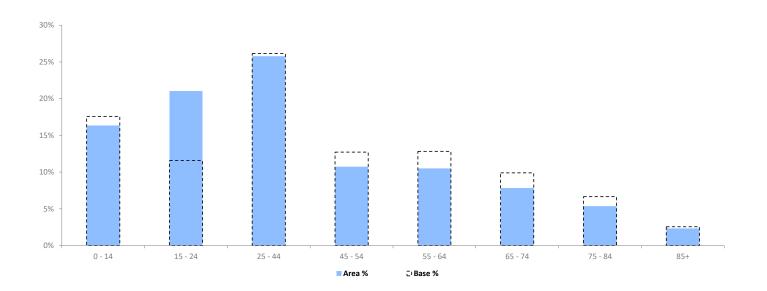

# **POPULATION PROJECTIONS**

© 2023 CACI Limited and all other applicable third party notices (Population Estimates and Projections) can be found at www.caci.co.uk/copyrightnotices.pdf

| Area: | P04216_Golden Ball, Littlemore, OX4 4LQ (5 Mile contour) |
|-------|----------------------------------------------------------|
| Base: | Great Britain                                            |
| Year: | 2022                                                     |

|                                                                                 | Area Profile                                                                | Area %                                                    | Base %                                                    | Index<br>av=100                                      | 0 10 | 0 200 |
|---------------------------------------------------------------------------------|-----------------------------------------------------------------------------|-----------------------------------------------------------|-----------------------------------------------------------|------------------------------------------------------|------|-------|
| 0 - 14<br>15 - 24<br>25 - 44<br>45 - 54<br>55 - 64<br>65 - 74<br>75 - 84<br>85+ | 35,335<br>45,496<br>55,726<br>23,213<br>22,726<br>16,934<br>11,614<br>5,059 | 16.4<br>21.1<br>25.8<br>10.7<br>10.5<br>7.8<br>5.4<br>2.3 | 17.6<br>11.6<br>26.2<br>12.7<br>12.8<br>9.9<br>6.7<br>2.6 | 93<br><b>182</b><br>99<br>84<br>82<br>79<br>81<br>92 |      |       |
| Total population                                                                | 216,103                                                                     |                                                           |                                                           |                                                      |      | 1     |