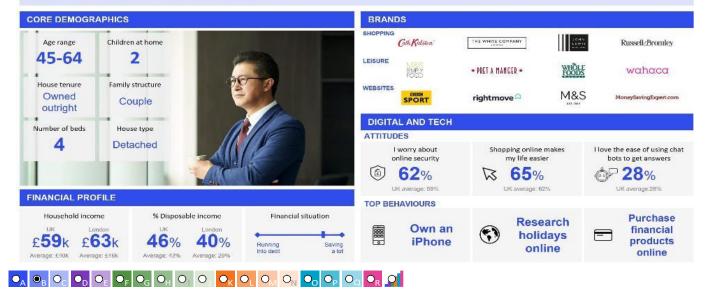

|  |
| 5.0           | Young Hardship          | 733          | 0.9        | 6.2        | 15      |     |  |
| 5.P           | Struggling Estates      | 3,313        | 4.2        | 5.9        | 72      |     |  |
| 5.Q           | Difficult Circumstances | 5,241        | 6.7        | 5.3        | 127     |     |  |
| 6. Not Priv   | ate Households          |              |            |            |         | _   |  |
| 6.R           | Not Private Households  | 295          | 0.4        | 0.3        | 113     |     |  |

#### Acorn Group Pen Portrait

1

#### B Executive Wealth

High income people, successfully combining jobs and families. These are wealthy families living in larger detached or semi-detached properties either in the suburbs, the edge of towns or in semi-rural locations.



12.3%

6.5м



### acorn

| CATEGORY                                                         | GROUP                                              |                                                                                                                                                                                               |                                  | МАР                                            |                                        |                                        | WHAT IS ACORN?                                           |          |                                                               |
|------------------------------------------------------------------|----------------------------------------------------|-------------------------------------