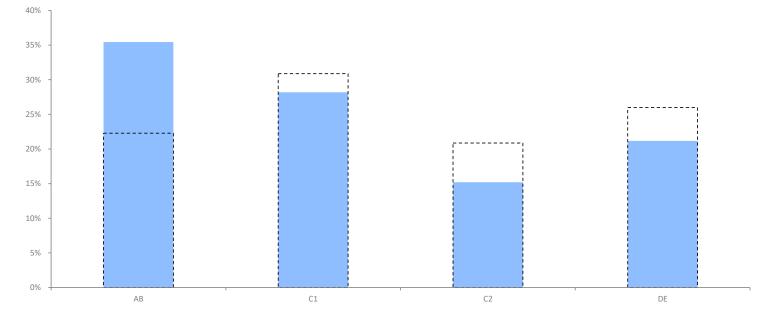

## **UP TO DATE DEMOGRAPHICS**

© 2023 CACI Limited and all other applicable third party notices (Up to Date Demographics) can be found at www.caci.co.uk/copyrightnotices.pdf

| Area: | P04216_Golden Ball, Littlemore, OX4 4LQ (5 Mile contour) |
|-------|----------------------------------------------------------|
| Base: | Great Britain                                            |
| Year: | 2022                                                     |

#### SOCIAL GRADE

|                                                                                                        | Area Profile | Area % | Base % | Index<br>av=100 | 0 100 | 200 |
|--------------------------------------------------------------------------------------------------------|--------------|--------|--------|-----------------|-------|-----|
| AB: Higher or intermediate managerial/admin/professional                                               | 27,713       | 35.4   | 22.3   | 159             |       |     |
| C1: Supervisory, clerical, jr managerial/admin/professional                                            | 22,036       | 28.2   | 30.9   | 91              |       |     |
| C2: Skilled manual workers                                                                             | 11,894       | 15.2   | 20.9   | 73              |       |     |
| DE: Semi-skilled and unskilled manual workers                                                          | 16,557       | 21.2   | 26.0   | 81              |       |     |
| /on state benefit, unemployed, lowest grade workers<br>Total household reference persons aged 16 to 64 | 78,200       |        |        |                 |       |     |