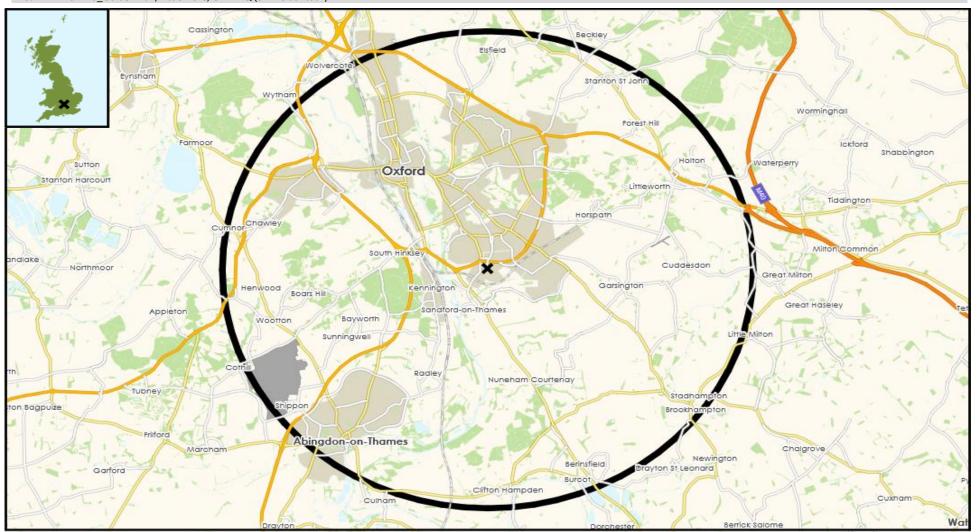

### MAP OF AREA

© 2023 CACI Limited and all other applicable third party notices can be found at www.caci.co.uk/copyrightnotices.pdf Source: OS Open Data 2018

P04216\_Golden Ball, Littlemore, OX4 4LQ (5 Mile contour) Area: