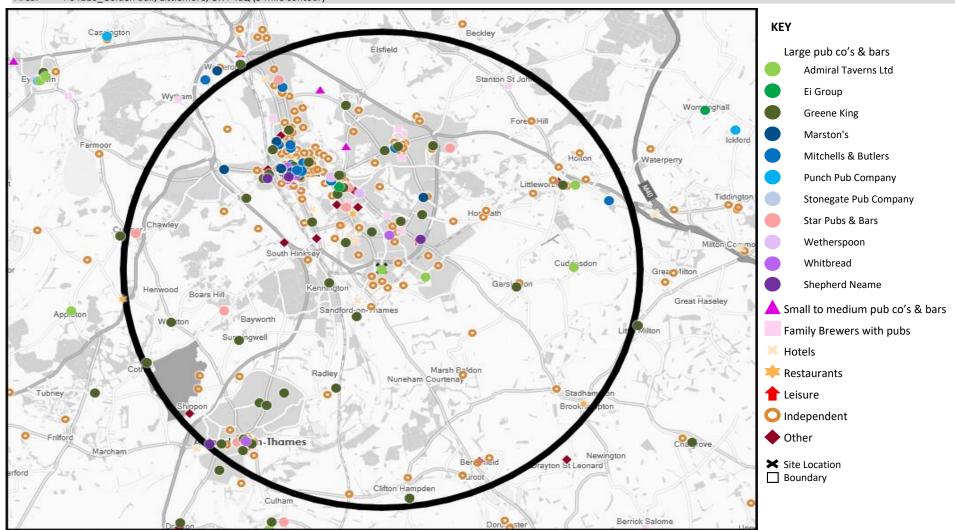

Area % E Base %

© 2023 CACI Limited and all other applicable third party notices (CGA) can be found at www.caci.co.uk/copyrightnotices.pdf

#### Area: P04216\_Golden Ball, Littlemore, OX4 4LQ (5 Base: Great Britain

Year: 2022

| Licence Type     | Profile | Per 1000<br>Pop (Area) | Per 1000<br>Pop (Base) | Index | 0   | 100 | 200 |
|------------------|---------|------------------------|------------------------|-------|-----|-----|-----|
| Pubs & Full On   | 214     | 99.0                   | 82.8                   | 120   |     |     |     |
| Proprietary Club | 12      | 5.6                    | 7.5                    | 74    |     |     |     |
| Registered Club  | 103     | 47.7                   | 28.7                   | 166   |     |     |     |
| Restaurant       | 112     | 51.8                   | 32.5                   | 159   |     |     | _   |
| Residential      | 2       | 0.9                    | 2.8                    | 33    | - I |     |     |