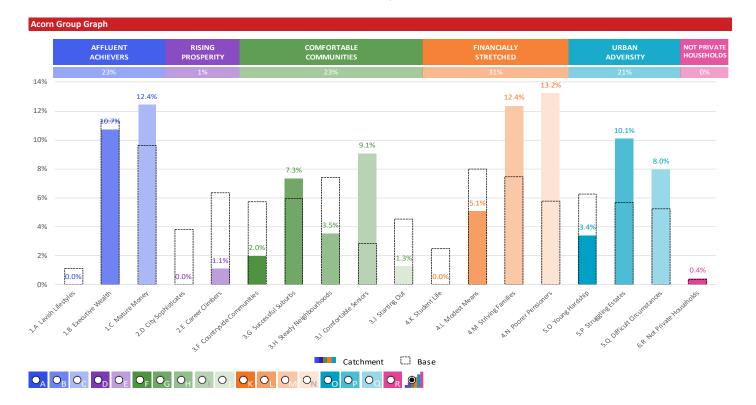

### **ACORN GROUP PROFILE - HOUSEHOLDS**

© 2024 CACI Limited and all other applicable third party notices (Acorn) can be found at www.caci.co.uk/copyrightnotices.pdf

Area: P03406\_Gate Hangs High, Wrexham, LL13 9ES (1 Mile contour)

Base: Great Britain

Year: 2023

| Group Des   | cription                | Area Profile | % for Area | % for Base | Index 0 | 100 |  |
|-------------|-------------------------|--------------|------------|------------|---------|-----|--|
| 1. Affluer  | it Achievers            |              |            |            |         |     |  |
| 1.A         | Lavish Lifestyles       | 0            | 0.0        | 1.1        | 0       |     |  |
| 1.B         | Executive Wealth        | 998          | 10.7       | 11.3       | 95      |     |  |
| 1.C         | Mature Money            | 1,157        | 12.4       | 9.6        | 129     |     |  |
| 2. Rising I | Prosperity              |              |            |            |         |     |  |
| 2.D         | City Sophisticates      | 0            | 0.0        | 3.8        | 0       |     |  |
| 2.E         | Career Climbers         | 101          | 1.1        | 6.4        | 17      |     |  |
| 3. Comfoi   | table Communities       |              |            |            |         |     |  |
| 3.F         | Countryside Communities | 186          | 2.0        | 5.7        | 35      |     |  |
| 3.G         | Successful Suburbs      | 684          | 7.3        | 6.0        | 123     |     |  |
| 3.H         | Steady Neighbourhoods   | 329          | 3.5        | 7.4        | 48      |     |  |
| 3.1         | Comfortable Seniors     | 845          | 9.1        | 2.9        | 318     |     |  |
| 3.J         | Starting Out            | 117          | 1.3        | 4.6        | 28      |     |  |
| 4. Financi  | ally Stretched          |              |            |            |         |     |  |
| 4.K         | Student Life            | 0            | 0.0        | 2.5        | 0       |     |  |
| 4.L         | Modest Means            | 472          | 5.1        | 8.0        | 64      |     |  |
| 4.M         | Striving Families       | 1,152        | 12.4       | 7.4        | 166     |     |  |
| 4.N         | Poorer Pensioners       | 1,231        | 13.2       | 5.8        | 230     |     |  |
| 5. Urban    | Adversity               |              |            |            |         |     |  |
| 5.0         | Young Hardship          | 316          | 3.4        | 6.3        | 54      |     |  |
| 5.P         | Struggling Estates      | 938          | 10.1       | 5.7        | 177     |     |  |
| 5.Q         | Difficult Circumstances | 740          | 8.0        | 5.2        | 152     |     |  |
| 6. Not Pri  | vate Households         |              |            |            |         |     |  |
| 6.R         | Not Private Households  | 41           | 0.4        | 0.3        | 128     |     |  |