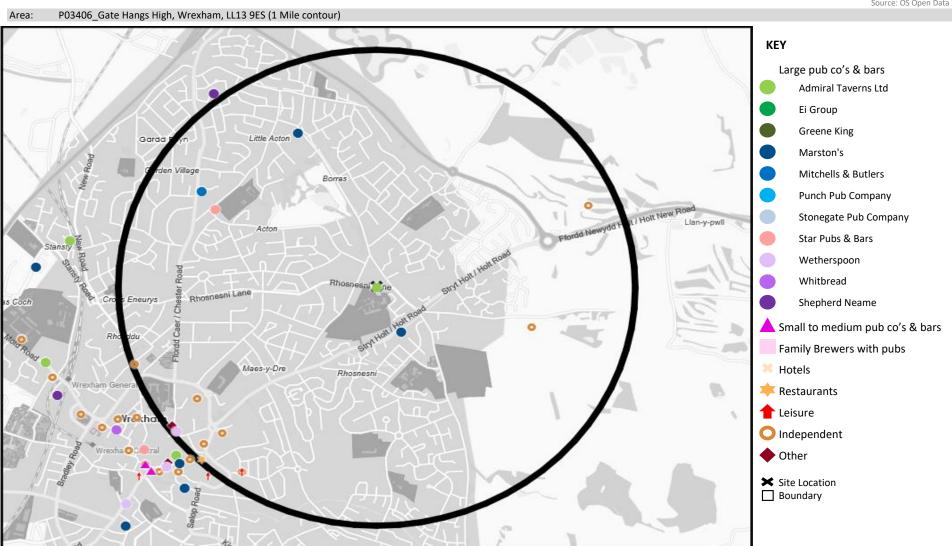

# **MAP OF AREA**

© 2024 CACI Limited and all other applicable third party notices (CGA) can be found at www.caci.co.uk/copyrightnotices.pdf

Source: OS Open Data 2018

CATEGORY GROUP TYPE MAP WHAT IS ACORN?

# **MAP OF AREA**

© 2024 CACI Limited and all other applicable third party notices can be found at www.caci.co.uk/copyrightnotices.pdf

Source: OS Open Data 2018

Area: P03406\_Gate Hangs High, Wrexham, LL13 9ES (1 Mile contour) Wrexham