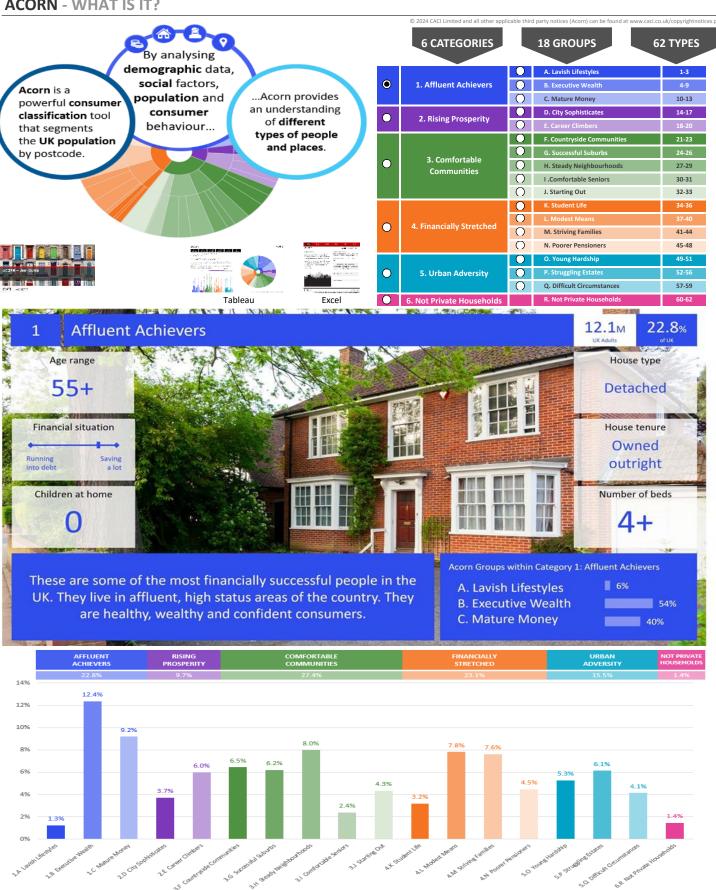

f

P03406\_Gate Hangs High, Wrexham, LL13 9ES (1 Mile contour) Source: OS Open Data 2018 Area: Dominant Acorn Category 0 % Affluent Achievers 0 % Rising Prosperity % Comfortable Communities 0 % Financially Stretched Gardd Estyn 0 % Urban Adversity 0 Dominant Acorn Group **Acorn Groups** Liantytpwii 1.A Lavish Lifestyles 1.B Executive Wealth 1.C Mature Money 2.D City Sophisticates 2.E Career Climbers 3.F Countryside Communities 3.G Successful Suburbs 3.H Steady Neighbourhoods 3.I Comfortable Seniors 3.J Starting Out 4.K Student Life 4.L Modest Means 4.M Striving Families Wrexham 4.N Poorer Pensioners 5.0 Young Hardship 5.P Struggling Estates 5.Q Difficult Circumstances



6.R Not Private Households Area boundary





CATEGORY **GROUP** TYPE MAP WHAT IS ACORN?

#### **ACORN - WHAT IS IT?**



United Kingdom



# **MAP OF AREA**

© 2024 CACI Limited and all other applicable third party notices can be found at www.caci.co.uk/copyrightnotices.pdf

Source: OS Open Data 2018

Area: P03406\_Gate Hangs High, Wrexham, LL13 9ES (1 Mile contour) Wrexham