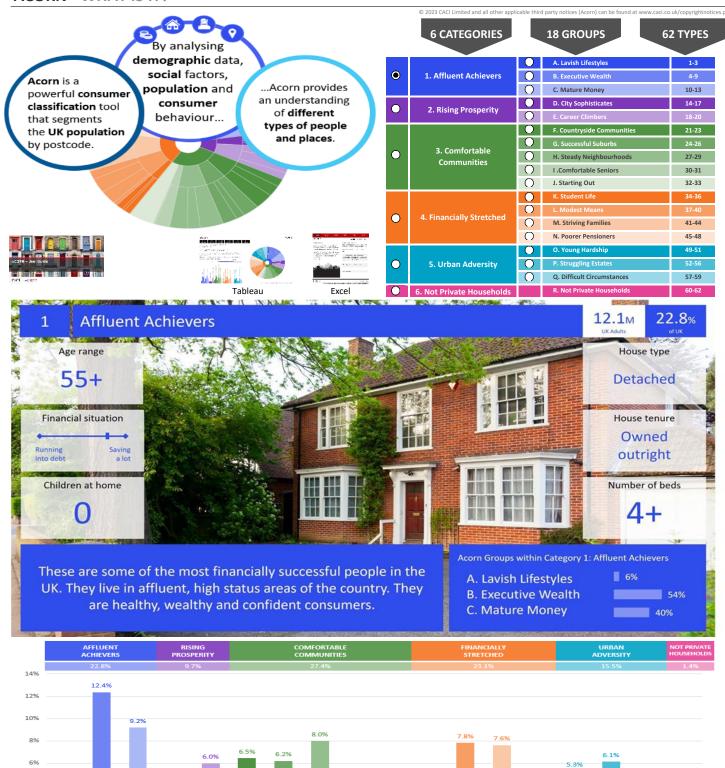

## acorn

© 2023 CACI Limited and all other applicable third party notices (Acorn) can be found at www.caci.co.uk/copyrightnotices.pc

|  | CATEGORY | GROUP | ТҮРЕ | МАР | WHAT IS ACORN? |
|--|----------|-------|------|-----|----------------|
|--|----------|-------|------|-----|----------------|

## acorn

© 2023 CACI Limited and all other applicable third party notices (Acorn) can be found at www.caci.co.uk/copyrightnotices.pdf

| CATEGORY | GROUP | Түре | МАР | WHAT IS ACORN? |
|----------|-------|------|-----|----------------|
|          |       |      |     |                |

## acorn

| CATEGORY                                                          |                                                    | GROUP                                                                                                                                                                                | ТҮРЕ               |                                 | МАР                                    |                                        |                                            | WHAT IS AC | ORN?                       |
|-------------------------------------------------------------------|----------------------------------------------------|--------------------------------------------------------------------------------------------------------------------------------------------------------------------------------------|--------------------|---------------------------------|----------------------------------------|----------------------------------------|--------------------------------------------|------------|----------------------------|
| ACORN TYPE PRO                                                    | FILE                                               | - HOUSEHOLDS                                                                                                                                                                         |                    |                                 |                                        |                                        |                                            |            |                            |
| Area: P01125_Old Ball Hotel,<br>Base: Great Britain<br>Year: 2022 | Coventr                                            | y, CV2 4EB (1 Mile contour)                                                                                                                                                          |                    | © 2023 CACI Limite              | d and all other applica                | able third party notic                 | es (Acorn) can b                           | Sort by:   | co.uk/copyrightnotices.pdf |
| Acorn Type Description                                            |                                                    |                                                                                                                                                                                      |                    | Area Profile                    | % for Area                             | % for Base                             | Index                                      | 01         | 00 200                     |
| 1. Affluent Achievers<br>1.A Lavish Lifestyles                    |                                                    |                                                                                                                                                                                      |                    |                                 |                                        |                                        |                                            |            |                            |
| 1.8 Executive Wealth                                              | 1.A.1<br>1.A.2<br>1.A.3                            | Exclusive enclaves<br>Metropolitan money<br>Large house luxury                                                                                                                       |                    | 0<br>0<br>0                     | 0.0<br>0.0<br>0.0                      | 0.1<br>0.2<br>0.9                      | 0<br>0<br>0                                |            |                            |
| 1.5 Executive wearin                                              | 1.B.4<br>1.B.5<br>1.B.6<br>1.B.7<br>1.B.8<br>1.B.9 | Asset rich families<br>Wealthy countryside commuters<br>Financially comfortable families<br>Affluent professionals<br>Prosperous suburban families<br>Well-off edge of towners       |                    | 0<br>0<br>15<br>0<br>145<br>0   | 0.0<br>0.0<br>0.1<br>0.0<br>0.6<br>0.0 | 2.6<br>2.4<br>2.2<br>0.8<br>1.5<br>1.6 | 0<br>0<br>3<br>0<br>36<br>0                |            |                            |
| 1.C Mature Money                                                  | 1.C.10<br>1.C.11<br>1.C.12<br>1.C.13               | Better-off villagers<br>Settled suburbia, older people                                                                                                                               |                    | 0<br>68<br>0<br>0               | 0.0<br>0.3<br>0.0<br>0.0               | 3.0<br>2.8<br>2.5<br>1.3               | 0<br>9<br>0<br>0                           |            |                            |
| 2. Rising Prosperity<br>2.D City Sophisticates                    | 2 D 14                                             | Townhouse cosmopolitans                                                                                                                                                              |                    | 0                               | 0.0                                    | 0.7                                    | 0                                          |            | _                          |
| 2.E Career Climbers                                               | 2.D.15<br>2.D.16                                   |                                                                                                                                                                                      | flats              | 0<br>0<br>0                     | 0.0<br>0.0<br>0.0                      | 0.7<br>1.5<br>0.8<br>1.0               | 0<br>0<br>0                                |            |                            |
|                                                                   | 2.E.18<br>2.E.19<br>2.E.20                         | Career driven young families<br>First time buyers in small, moder<br>Mixed metropolitan areas                                                                                        | n homes            | 0<br>254<br>1                   | 0.0<br>1.0<br>0.0                      | 1.9<br>3.3<br>1.0                      | 0<br>29<br>0                               |            |                            |
| 3. Comfortable Communities<br>3.F Countryside Communities         | 2 5 21                                             | Forms and sottages                                                                                                                                                                   |                    | 0                               | 0.0                                    | 1.5                                    | 0                                          |            | _                          |
| 3.G Successful Suburbs                                            | 3.F.21<br>3.F.22<br>3.F.23                         | Older couples and families in run<br>Owner occupiers in small towns                                                                                                                  | and villages       | 0                               | 0.0<br>0.0                             | 1.0<br>3.2                             | 0<br>0                                     |            |                            |
| 3.H Steady Neighbourhoods                                         | 3.G.25                                             | Comfortably-off families in mode<br>Larger family homes, multi-ethni<br>Semi-professional families, owne                                                                             | c areas            | 250<br>174<br>0                 | 1.0<br>0.7<br>0.0                      | 2.7<br>0.8<br>2.4                      | 36<br>81<br>0                              |            |                            |
| 3.I Comfortable Seniors                                           |                                                    | Suburban semis, conventional at<br>Owner occupied terraces, average<br>Established suburbs, older familie                                                                            | ge income          | 191<br>2,740<br>38              | 0.7<br>10.4<br>0.1                     | 3.4<br>1.6<br>2.3                      | 21<br><b>656</b><br>6                      |            | -                          |
| 3.J Starting Out                                                  | 3.I.30<br>3.I.31<br>3.J.32                         | Older people, neat and tidy neigh<br>Elderly singles in purpose-built ac<br>Educated families in terraces, you                                                                       | ccommodation       | 0<br>0<br>3,032                 | 0.0<br>0.0<br>11.5                     | 2.4<br>0.5<br>2.1                      | 0<br>0<br>544                              |            |                            |
| 4. Financially Stretched                                          | 3.J.33                                             | Smaller houses and starter home                                                                                                                                                      |                    | 134                             | 0.5                                    | 2.3                                    | 22                                         |            |                            |
| 4.K Student Life                                                  | 4.K.35                                             | Student flats and halls of residen<br>Term-time terraces<br>Educated young people in flats a                                                                                         |                    | 563<br>1,138<br>2,047           | 2.1<br>4.3<br>7.8                      | 0.4<br>0.3<br>1.9                      | 608<br>1,647<br>420                        |            |                            |
| 4.L Modest Means                                                  | 4.L.37<br>4.L.38<br>4.L.39<br>4.L.40               |                                                                                                                                                                                      |                    | 0<br>90<br>1,421<br>1,940       | 0.0<br>0.3<br>5.4<br>7.4               | 1.4<br>2.6<br>2.9<br>1.0               | 0<br>13<br><b>187</b><br>747               |            |                            |
| 4.M Striving Families                                             | 4.M.41<br>4.M.42<br>4.M.43                         | Labouring semi-rural estates<br>Struggling young families in post-<br>Families in right-to-buy estates                                                                               |                    | 0<br>178<br>114                 | 0.0<br>0.7<br>0.4                      | 1.6<br>1.6<br>2.1                      | 0<br>41<br>21                              | Ξ          |                            |
| 4.N Poorer Pensioners                                             | 4.N.45<br>4.N.46<br>4.N.47                         | Post-war estates, limited means<br>Pensioners in social housing, sem<br>Elderly people in social rented fla<br>Low income older people in smal<br>Pensioners and singles in social r | its<br>Iler semis  | 286<br>23<br>171<br>0<br>61     | 1.1<br>0.1<br>0.7<br>0.0<br>0.2        | 2.2<br>0.8<br>1.1<br>2.3<br>1.7        | 50<br>11<br>61<br>0<br>13                  |            |                            |
| 5. Urban Adversity<br>5.0 Young Hardship                          |                                                    |                                                                                                                                                                                      |                    |                                 |                                        |                                        |                                            |            |                            |
| 5.P Struggling Estates                                            | 5.0.50                                             | Young families in low cost private<br>Struggling younger people in mix<br>Young people in small, low cost t                                                                          | ed tenure          | 252<br>1,382<br>4,810           | 1.0<br>5.3<br>18.3                     | 2.2<br>1.8<br>2.3                      | 44<br>297<br>809                           |            |                            |
|                                                                   | 5.P.52<br>5.P.53<br>5.P.54<br>5.P.55<br>5.P.56     | Low income terraces<br>Multi-ethnic, purpose-built estat<br>Deprived and ethnically diverse i                                                                                        | es<br>n flats      | 1,333<br>868<br>33<br>75<br>213 | 5.1<br>3.3<br>0.1<br>0.3<br>0.8        | 1.6<br>0.8<br>1.1<br>0.8<br>1.6        | <b>322</b><br><b>393</b><br>11<br>37<br>50 | -          |                            |
| 5.Q Difficult Circumstances                                       | 5.Q.58                                             | Social rented flats, families and s<br>Singles and young families, some<br>Deprived areas and high-rise flat                                                                         | receiving benefits | 446<br>389<br>1,292             | 1.7<br>1.5<br>4.9                      | 1.5<br>1.8<br>2.0                      | <b>112</b><br>83<br><b>246</b>             |            | <u></u>                    |
| 6. Not Private Households<br>6.R Not Private Households           | 6.R.60<br>6.R.61<br>6.R.62                         | Active communal population<br>Inactive communal population<br>Business areas without resident                                                                                        | population         | 45<br>52<br>0                   | 0.2<br>0.2<br>0                        | 0.1<br>0.3<br>0                        | <b>292</b><br>72<br>0                      |            |                            |
|                                                                   |                                                    | Total households                                                                                                                                                                     |                    | 26,264                          | -                                      | -                                      | -                                          |            |                            |

# acorn

|  | CATEGORY | GROUP | ТҮРЕ | МАР | WHAT IS ACORN? |
|--|----------|-------|------|-----|----------------|
|--|----------|-------|------|-----|----------------|

ACORN - WHAT IS IT?

Powered by InSite www.caci.co.uk