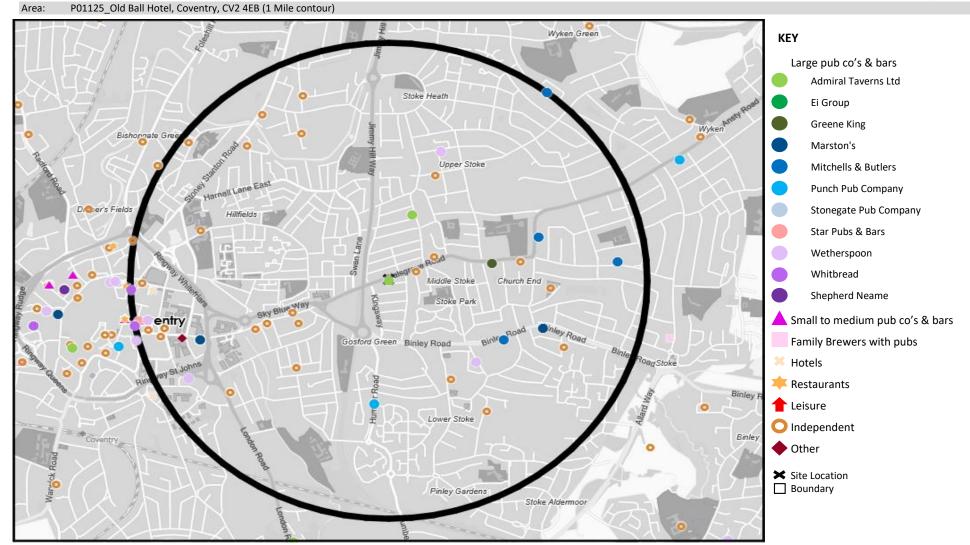

## **CGA LICENCED PREMISES**

© 2023 CACI Limited and all other applicable third party notices (CGA) can be found at www.caci.co.uk/copyrightnotices.pdf

#### Area: P01125\_Old Ball Hotel, Coventry, CV2 4EB (1 Base: Great Britain

Year: 2022

| Licence Type     | Profile | Per 1000<br>Pop (Area) | Per 1000<br>Pop (Base) | Index | 0 | 100 | 200 |
|------------------|---------|------------------------|------------------------|-------|---|-----|-----|
| Pubs & Full On   | 30      | 41.6                   | 82.8                   | 50    |   |     |     |
| Proprietary Club | 2       | 2.8                    | 7.5                    | 37    |   |     |     |
| Registered Club  | 9       | 12.5                   | 28.7                   | 43    |   |     |     |
| Restaurant       | 11      | 15.3                   | 32.5                   | 47    |   |     |     |
| Residential      | 0       | 0.0                    | 2.8                    | 0     |   |     |     |

| Name                                 | Description           | License Type     | Owner Name            | Postcode |
|--------------------------------------|-----------------------|------------------|-----------------------|----------|
| Gosford Arms                         | Independent Free      | Pubs & Full On   | Independent Free      | CV 1 5DZ |
| Charterhouse Working Mens Club       | Independent Free      | Registered Club  | Independent Free      | CV 1 2BW |
| Ivy House                            | Unknown               | Pubs & Full On   | Unknown               | CV 1 5RW |
| Ukranian Social Club                 | Independent Free      | Registered Club  | Independent Free      | CV 1 4HL |
| Oak Inn                              | Marston's             | Pubs & Full On   | Marston's             | CV 1 5DL |
| Phoenix                              | Stonegate Pub Company | Pubs & Full On   | Stonegate Pub Company | CV 1 5DL |
| Zeenat Restaurant                    | Independent Free      | Restaurant       | Independent Free      | CV 1 5HT |
| Kasbah Nightclub                     | Independent Free      | Proprietary Club | Independent Free      | CV 1 5LY |
| Golden Cross                         | Star Pubs & Bars      | Pubs & Full On   | Star Pubs & Bars      | CV 1 5RF |
| Bayley Lane Restaurant And Bar       | Independent Free      | Pubs & Full On   | Independent Free      | CV 1 5RN |
| Britannia Hotel                      | Britannia Hotels      | Pubs & Full On   | Britannia Hotels      | CV 1 5RP |
| Rose & Woodbine                      | Stonegate Pub Company | Pubs & Full On   | Stonegate Pub Company | CV 2 3FW |
| Devonshire Arms                      | Mitchells & Butlers   | Pubs & Full On   | Mitchells & Butlers   | CV 2 3NX |
| Walsgrave                            | Mitchells & Butlers   | Pubs & Full On   | Mitchells & Butlers   | CV 2 4AF |
| Bombay Joes                          | Independent Free      | Restaurant       | Independent Free      | CV 2 4BA |
| Rose And Crown                       | Greene King           | Pubs & Full On   | Greene King           | CV 2 4BN |
| Old Ball Hotel                       | Admiral Taverns Ltd   | Pubs & Full On   | Admiral Taverns Ltd   | CV 2 4EB |
| Hastings Tavern                      | Admiral Taverns Ltd   | Pubs & Full On   | Admiral Taverns Ltd   | CV 2 4LS |
| Painted Lady                         | Mitchells & Butlers   | Pubs & Full On   | Mitchells & Butlers   | CV 2 5HN |
| Humber Hotel                         | Punch Pub Company     | Pubs & Full On   | Punch Pub Company     | CV 3 1BA |
| New Inn                              | Stonegate Pub Company | Pubs & Full On   | Stonegate Pub Company | CV 3 1FR |
| Sphinx Club                          | Independent Free      | Registered Club  | Independent Free      | CV 3 1FZ |
| Bulls Head                           | Mitchells & Butlers   | Pubs & Full On   | Mitchells & Butlers   | CV 3 1HB |
| Coventry & North Warwickshire Sports | s (Independent Free   | Registered Club  | Independent Free      | CV 3 1HB |
| Copeswood Sports & Social Club       | Independent Free      | Registered Club  | Independent Free      | CV 3 1HH |
| Biggin Hall                          | Marston's             | Pubs & Full On   | Marston's             | CV 3 1HG |
| Three Five One                       | Independent Free      | Restaurant       | Independent Free      | CV 6 5DS |
| Bricklayers Arms                     | Independent Free      | Pubs & Full On   | Independent Free      | CV 6 5EZ |
| Glamorous                            | Stonegate Pub Company | Pubs & Full On   | Stonegate Pub Company | CV 1 2LW |
| Metropolis                           | Independent Free      | Restaurant       | Independent Free      | CV 1 5RU |
| Stoke Conventry Club                 | Independent Free      | Registered Club  | Independent Free      | CV 3 1FP |
| Riley Lounge Bar                     | Independent Free      | Registered Club  | Independent Free      | CV 1 5QP |
| Stoke Bowling Club                   | Independent Free      | Registered Club  | Independent Free      | CV 2 4AB |
| Barras Green Social Club             | Independent Free      | Registered Club  | Independent Free      | CV 2 4LZ |
| Flying Standard                      | Wetherspoons GB       | Pubs & Full On   | Wetherspoons GB       | CV 1 1FL |
|                                      | Independent Free      | Proprietary Club | Independent Free      | CV 1 5DY |
| Quids Inn                            | Independent Free      | Pubs & Full On   | Independent Free      | CV 1 5DL |
| Dhaka Dynasty Tandoori Restaurant    | Independent Free      | Restaurant       | Independent Free      | CV 2 4BL |
| Empire                               | Independent Free      | Pubs & Full On   | Independent Free      | CV 1 5DU |
| Playwrights Cafe Bar & Bistro        | Independent Free      | Pubs & Full On   | Independent Free      | CV 1 5RF |
| Council House                        | Independent Free      | Pubs & Full On   | Independent Free      | CV 1 5RR |
| Oriental Cantonese Restaurant        | Independent Free      | Restaurant       | Independent Free      | CV 1 2JP |
| Thai Dusit Restaurant                | Independent Free      | Restaurant       | Independent Free      | CV 1 2JP |
| Welcome Banqueting Suite             | Independent Free      | Pubs & Full On   | Independent Free      | CV 6 5EZ |
| Herbert Gallery                      | Independent Free      | Pubs & Full On   | Independent Free      | CV 1 5QP |
| Slug And Lettuce                     | Stonegate Pub Company | Pubs & Full On   | Stonegate Pub Company | CV 1 5RN |
| Fernleaf                             | Independent Free      | Restaurant       | Independent Free      | CV 2 4ED |
| Jinseon                              | Independent Free      | Restaurant       | Independent Free      | CV 1 5SQ |
| Habibi                               | Independent Free      | Restaurant       | Independent Free      | CV 1 5DY |
| Royal Spice                          | Independent Free      | Restaurant       | Independent Free      | CV 6 5EL |
| Big Comfy Bookshop                   | Independent Free      | Pubs & Full On   | Independent Free      | CV 1 5ED |
| Student Inn                          | Independent Free      | Pubs & Full On   | Independent Free      | CV 1 5DY |
|                                      | -                     |                  |                       |          |

### MAP OF AREA

© 2023 CACI Limited and all other applicable third party notices (CGA) can be found at www.caci.co.uk/copyrightnotices.pdf Source: OS Open Data 2018

Powered by InSite www.caci.co.uk