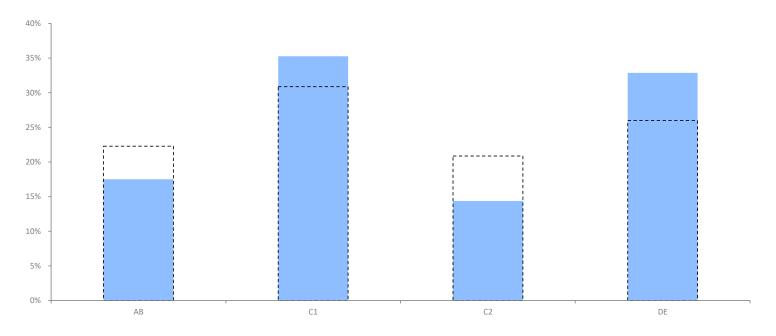

# **UP TO DATE DEMOGRAPHICS**

© 2023 CACI Limited and all other applicable third party notices (Up to Date Demographics) can be found at www.caci.co.uk/copyrightnotices.pdf

| Area: | P01125_Old Ball Hotel, Coventry, CV2 4EB (1 Mile contour) |
|-------|-----------------------------------------------------------|
| Base: | Great Britain                                             |
| Year: | 2022                                                      |

#### SOCIAL GRADE

|                                                                                                        | Area Profile | Area % | Base % | Index<br>av=100 | 0 | 100 | 200 |
|--------------------------------------------------------------------------------------------------------|--------------|--------|--------|-----------------|---|-----|-----|
| AB: Higher or intermediate managerial/admin/professional                                               | 4,596        | 17.5   | 22.3   | 79              |   |     |     |
| C1: Supervisory, clerical, jr managerial/admin/professional                                            | 9,260        | 35.3   | 30.9   | 114             |   |     |     |
| C2: Skilled manual workers                                                                             | 3,776        | 14.4   | 20.9   | 69              |   |     |     |
| DE: Semi-skilled and unskilled manual workers                                                          | 8,632        | 32.9   | 26.0   | 127             |   |     |     |
| /on state benefit, unemployed, lowest grade workers<br>Total household reference persons aged 16 to 64 | 26,264       |        |        |                 |   |     |     |