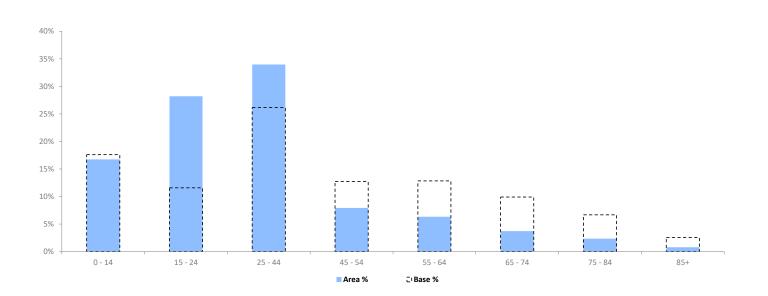

# **POPULATION PROJECTIONS**

© 2023 CACI Limited and all other applicable third party notices (Population Estimates and Projections) can be found at www.caci.co.uk/copyrightnotices.pdf

| Area: | P01125_Old Ball Hotel, Coventry, CV2 4EB (1 Mile contour) |
|-------|-----------------------------------------------------------|
| Base: | Great Britain                                             |
| Year: | 2022                                                      |

|                   | Area Profile     | Area %       | Base %       | Index<br>av=100  | 0 100 | 200 |
|-------------------|------------------|--------------|--------------|------------------|-------|-----|
| 0 - 14<br>15 - 24 | 12,069<br>20,328 | 16.7<br>28.2 | 17.6<br>11.6 | 95<br><b>244</b> |       |     |
| 25 - 44           | 24,495           | 34.0         | 26.2         | 130              |       |     |
| 45 - 54           | 5,708            | 7.9          | 12.7         | 62               |       |     |
| 55 - 64           | 4,558            | 6.3          | 12.8         | 49               |       |     |
| 65 - 74           | 2,686            | 3.7          | 9.9          | 38               |       |     |
| 75 - 84           | 1,692            | 2.3          | 6.7          | 35               |       |     |
| 85+               | 563              | 0.8          | 2.6          | 31               |       |     |
| Total population  | 72,099           |              |              |                  |       |     |