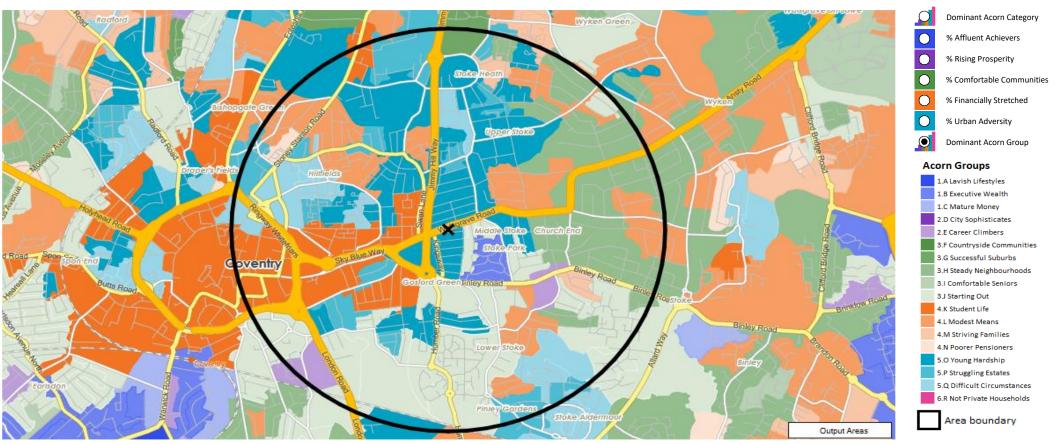

### **DOMINANT ACORN GROUP - HOUSEHOLDS**

Area: P01125\_Old Ball Hotel, Coventry, CV2 4EB (1 Mile contour)

© 2023 CACI Limited and all other applicable third party notices (Acorn) can be found at www.caci.co.uk/copyrightnotices.pdf

Source: OS Open Data 2018