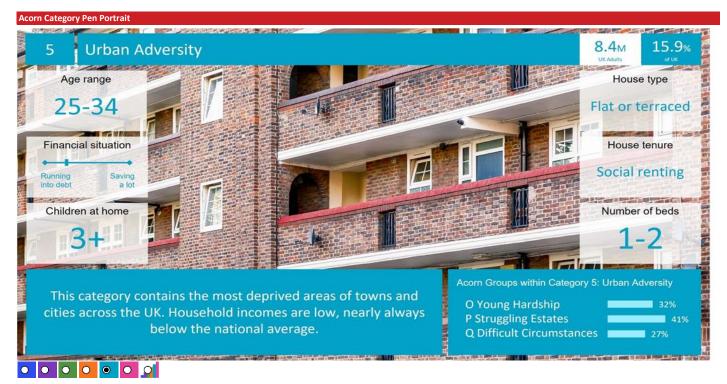

- Base: Great Britain
- Year: 2022

| Acorn Cat  | egory D | escription              | Area Profile | % for Area | % for Base | Index 0 | 100 | 200 |
|------------|---------|-------------------------|--------------|------------|------------|---------|-----|-----|
| O          | 1       | Affluent Achievers      | 228          | 0.9        | 22.0       | 4       |     |     |
| $\bigcirc$ | 2       | Rising Prosperity       | 255          | 1.0        | 10.3       | 9       |     |     |
| 0          | 3       | Comfortable Communities | 6,559        | 25.0       | 26.3       | 95      |     |     |
| 0          | 4       | Financially Stretched   | 8,032        | 30.6       | 23.7       | 129     |     |     |
| 0          | 5       | Urban Adversity         | 11,093       | 42.2       | 17.4       | 243     |     |     |
| 0          | 6       | Not Private Households  | 97           | 0.4        | 0.3        | 111     |     |     |
| Ø          | Graph   | 'n                      |              |            |            |         |     |     |

### ACORN GROUP PROFILE - HOUSEHOLDS

- Area: P01125\_Old Ball Hotel, Coventry, CV2 4EB (1 Mile contour)
- Base: Great Britain
- Year: 2022

| Group Des | scription               | Area Profile | % for Area | % for Base | Index 0 | 100 |  |
|-----------|-------------------------|--------------|------------|------------|---------|-----|--|
| 1. Afflue | nt Achievers            |              |            |            |         |     |  |
| 1.A       | Lavish Lifestyles       | 0            | 0.0        | 1.1        | 0       |     |  |
| 1.B       | Executive Wealth        | 160          | 0.6        | 11.2       | 5       |     |  |
| 1.C       | Mature Money            | 68           | 0.3        | 9.6        | 3       |     |  |
| 2. Rising | Prosperity              |              |            |            |         |     |  |
| 2.D       | City Sophisticates      | 0            | 0.0        | 4.0        | 0       |     |  |
| 2.E       | Career Climbers         | 255          | 1.0        | 6.3        | 15      |     |  |
| 3. Comfo  | rtable Communities      |              |            |            |         |     |  |
| 3.F       | Countryside Communities | 0            | 0.0        | 5.7        | 0       |     |  |
| 3.G       | Successful Suburbs      | 424          | 1.6        | 5.9        | 27      |     |  |
| 3.H       | Steady Neighbourhoods   | 2,969        | 11.3       | 7.4        | 154     |     |  |
| 3.1       | Comfortable Seniors     | 0            | 0.0        | 2.9        | 0       |     |  |
| 3.J       | Starting Out            | 3,166        | 12.1       | 4.4        | 271     |     |  |
| 4. Financ | ially Stretched         |              |            |            |         |     |  |
| 4.K       | Student Life            | 3,748        | 14.3       | 2.5        | 578     |     |  |
| 4.L       | Modest Means            | 3,451        | 13.1       | 7.9        | 165     |     |  |
| 4.M       | Striving Families       | 578          | 2.2        | 7.5        | 29      |     |  |
| 4.N       | Poorer Pensioners       | 255          | 1.0        | 5.8        | 17      |     |  |
| 5. Urban  | Adversity               |              |            |            |         |     |  |
| 5.0       | Young Hardship          | 6,444        | 24.5       | 6.2        | 396     |     |  |
| 5.P       | Struggling Estates      | 2,522        | 9.6        | 5.9        | 162     |     |  |
| 5.Q       | Difficult Circumstances | 2,127        | 8.1        | 5.3        | 153     |     |  |
| 6. Not Pr | ivate Households        |              |            |            |         |     |  |
| 6.R       | Not Private Households  | 97           | 0.4        | 0.3        | 111     |     |  |
|           |                         |              |            |            |         |     |  |
| Total h   | ouseholds               | 26,264       |            |            |         |     |  |

### O Young Hardship

People with a modest lifestyle who may be struggling in the economic climate. Younger people are more prevalent in these streets. Some might be first time buyers and it is usual for mortgages to have many years left to run.