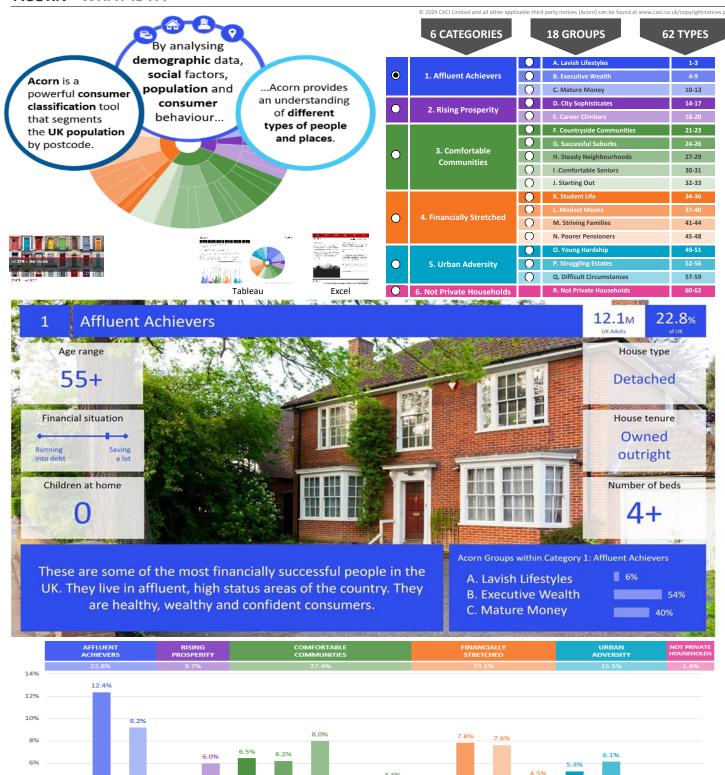

## acorn

| CATEGORY                                                          |                                                    | GROUP                                                                                                                                                                          | ТҮРЕ                                  |                                      | MAP                             |                                        |                              | WHAT IS ACORN?                                                                          |
|-------------------------------------------------------------------|----------------------------------------------------|--------------------------------------------------------------------------------------------------------------------------------------------------------------------------------|---------------------------------------|--------------------------------------|---------------------------------|----------------------------------------|------------------------------|-----------------------------------------------------------------------------------------|
|                                                                   |                                                    |                                                                                                                                                                                |                                       |                                      |                                 |                                        |                              |                                                                                         |
| ACORN TYPE PRO                                                    | FILE                                               | - HOUSEHOLDS                                                                                                                                                                   |                                       |                                      |                                 |                                        |                              |                                                                                         |
| Area: P01125_Old Ball Hotel,<br>Base: Great Britain<br>Year: 2023 | Coventr                                            | y, CV2 4EB (1 Mile contour)                                                                                                                                                    |                                       | © 2024 CACI Limit                    | ted and all other applic        | able third party notic                 | es (Acorn) can b             | e found at www.caci.co.uk/copyrightnotices.pdf Sort by: Brown Structure Brodex Pofile % |
| Acorn Type Description                                            |                                                    |                                                                                                                                                                                |                                       | Area Profile                         | % for Area                      | % for Base                             | Index                        | 0 100 200                                                                               |
| 1. Affluent Achievers<br>1.A Lavish Lifestyles                    |                                                    |                                                                                                                                                                                |                                       |                                      |                                 |                                        |                              |                                                                                         |
| 1.B Executive Wealth                                              | 1.A.1<br>1.A.2<br>1.A.3                            | Exclusive enclaves<br>Metropolitan money<br>Large house luxury                                                                                                                 |                                       | C<br>C<br>C                          | 0.0                             | 0.1<br>0.1<br>0.9                      | 0<br>0<br>0                  |                                                                                         |
|                                                                   | 1.B.4<br>1.B.5<br>1.B.6<br>1.B.7<br>1.B.8<br>1.B.9 | Asset rich families<br>Wealthy countryside commuters<br>Financially comfortable families<br>Affluent professionals<br>Prosperous suburban families<br>Well-off edge of towners |                                       | 0<br>0<br>13<br>0<br>130<br>130<br>0 | 0.0<br>0.1<br>0.0<br>0.0<br>0.6 | 2.6<br>2.5<br>2.2<br>0.9<br>1.5<br>1.6 | 0<br>3<br>0<br>38<br>0       |                                                                                         |
| 1.C Mature Money                                                  | 1.C.10<br>1.C.11<br>1.C.12<br>1.C.13               | Better-off villagers<br>Settled suburbia, older people<br>Retired and empty nesters<br>Upmarket downsizers                                                                     |                                       | 0<br>29<br>0<br>0                    | 0.1                             | 3.1<br>2.8<br>2.5<br>1.3               | 0<br>5<br>0<br>0             |                                                                                         |
| 2. Rising Prosperity<br>2.D City Sophisticates                    | 2 D 14                                             | Townhouse cosmopolitans                                                                                                                                                        |                                       | C                                    | 0.0                             | 0.7                                    | 0                            |                                                                                         |
| 2.E Career Climbers                                               | 2.D.15<br>2.D.16                                   | Younger professionals in smaller<br>Metropolitan professionals<br>Socialising young renters                                                                                    | flats                                 |                                      | 0.0                             | 1.5<br>0.7<br>1.0                      | 0<br>0<br>0                  |                                                                                         |
|                                                                   | 2.E.19                                             | Career driven young families<br>First time buyers in small, moder<br>Mixed metropolitan areas                                                                                  | n homes                               | 0<br>183<br>0                        | 0.8                             | 2.0<br>3.4<br>1.0                      | 0<br>24<br>0                 |                                                                                         |
| 3. Comfortable Communities<br>3.F Countryside Communities         | 3 E 21                                             | Farms and cottages                                                                                                                                                             |                                       | C                                    | 0.0                             | 1.5                                    | 0                            |                                                                                         |
| 3.G Successful Suburbs                                            | 3.F.22<br>3.F.23                                   | Older couples and families in rura<br>Owner occupiers in small towns                                                                                                           | and villages                          | C                                    | 0.0                             | 1.0<br>3.2                             | 0<br>0                       |                                                                                         |
| 3.H Steady Neighbourhoods                                         | 3.G.25<br>3.G.26                                   | Comfortably-off families in mode<br>Larger family homes, multi-ethni<br>Semi-professional families, owne                                                                       | c areas<br>er occupied neighbourhoods | 209<br>162<br>0                      | 0.7<br>0.0                      | 2.7<br>0.8<br>2.4                      | 35<br>88<br>0                |                                                                                         |
| 3.I Comfortable Seniors                                           | 3.H.27<br>3.H.28<br>3.H.29                         |                                                                                                                                                                                | ge income                             | 139<br>2,425<br>34                   | 10.9<br>0.2                     | 3.5<br>1.6<br>2.3                      | 18<br>683<br>7               |                                                                                         |
| 3.J Starting Out                                                  | 3.I.30<br>3.I.31<br>3.J.32                         | Older people, neat and tidy neigh<br>Elderly singles in purpose-built ac<br>Educated families in terraces, you                                                                 | ccommodation                          | 0<br>0<br>2,470                      | 0.0                             | 2.4<br>0.5<br>2.2                      | 0<br>0<br><b>518</b>         |                                                                                         |
| 4. Financially Stretched                                          | 3.J.33                                             | Smaller houses and starter home                                                                                                                                                | 25                                    | 86                                   | 0.4                             | 2.4                                    | 16                           |                                                                                         |
| 4.K Student Life                                                  | 4.K.34<br>4.K.35<br>4.K.36                         | Student flats and halls of residen<br>Term-time terraces<br>Educated young people in flats an                                                                                  |                                       | 452<br>982<br>1,735                  | 4.4                             | 0.3<br>0.2<br>1.9                      | 609<br>1,779<br>407          |                                                                                         |
| 4.L Modest Means                                                  | 4.L.37<br>4.L.38<br>4.L.39<br>4.L.40               | Low cost flats in suburban areas<br>Semi-skilled workers in traditiona<br>Fading owner occupied terraces<br>High occupancy terraces, cultura                                   |                                       | 0<br>82<br>1,247<br>1,774            | 0.4                             | 1.4<br>2.6<br>2.9<br>1.0               | 0<br>14<br><b>193</b><br>805 | =_                                                                                      |
| 4.M Striving Families                                             | 4.M.41<br>4.M.42<br>4.M.43                         | Labouring semi-rural estates<br>Struggling young families in post-<br>Families in right-to-buy estates                                                                         |                                       | 0<br>155<br>143                      | 0.0<br>0.7<br>0.6               | 1.6<br>1.6<br>2.0                      | 0<br>43<br>32                |                                                                                         |
| 4.N Poorer Pensioners                                             | 4.N.45<br>4.N.46                                   | Post-war estates, limited means<br>Pensioners in social housing, sem<br>Elderly people in social rented fla<br>Low income older people in smal                                 | its                                   | 329<br>21<br>142<br>0                | 0.1                             | 2.2<br>0.8<br>1.0<br>2.2               | 68<br>12<br>62<br>0          | _                                                                                       |
| 5. Urban Adversity                                                | 4.N.48                                             | Pensioners and singles in social r                                                                                                                                             | ented flats                           | 55                                   | 0.2                             | 1.7                                    | 15                           |                                                                                         |
| 5.0 Young Hardship                                                | 5.0.50                                             | Young families in low cost private<br>Struggling younger people in mix<br>Young people in small, low cost t                                                                    | ed tenure                             | 225<br>1,220<br>3,849                | 5.5                             | 2.2<br>1.8<br>2.3                      | 46<br><b>306</b><br>767      |                                                                                         |
| 5.P Struggling Estates                                            |                                                    | Low income terraces<br>Multi-ethnic, purpose-built estat<br>Deprived and ethnically diverse i                                                                                  | es<br>n flats                         | 995<br>618<br>28<br>64               | 2.8<br>0.1<br>0.3               | 1.6<br>0.8<br>1.0<br>0.7               | 287<br>339<br>13<br>39       | _=                                                                                      |
| 5.Q Difficult Circumstances                                       | 5.Q.57<br>5.Q.58                                   | Low income large families in soci<br>Social rented flats, families and s<br>Singles and young families, some<br>Deprived areas and high-rise flat                              | ingle parents<br>receiving benefits   | 223<br>467<br>271<br>1,136           | 2.1                             | 1.6<br>1.5<br>1.8<br>2.0               | 63<br>140<br>69<br>260       |                                                                                         |
| 6. Not Private Households     6.R Not Private Households          | 6.R.61                                             | Active communal population<br>Inactive communal population<br>Business areas without resident                                                                                  | nonulation                            | 35<br>43<br>0                        | 0.2                             | 0.1<br>0.3<br>0                        | <b>266</b><br>68<br>0        |                                                                                         |
|                                                                   | 02                                                 | Total households                                                                                                                                                               |                                       | 22,171                               |                                 | Ū                                      | Ū                            |                                                                                         |