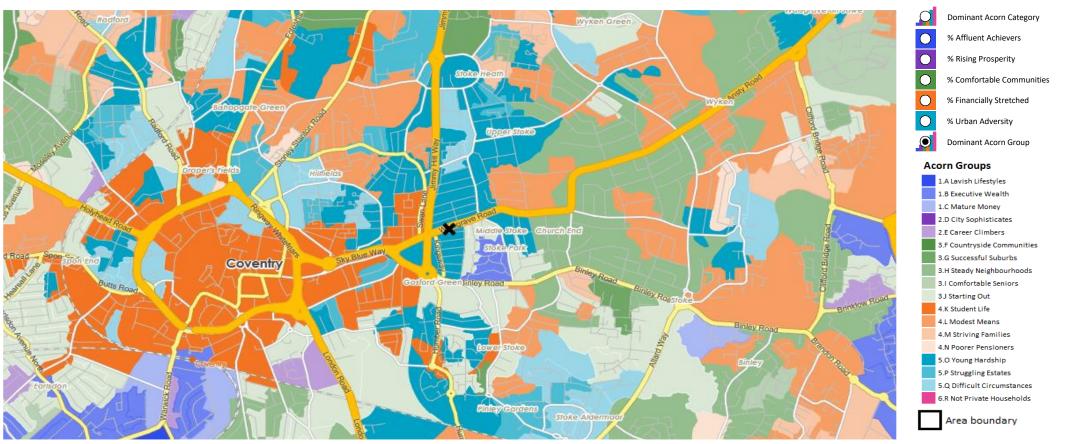

### **DOMINANT ACORN GROUP - HOUSEHOLDS**

Area: P01125\_Old Ball Hotel, Coventry, CV2 4EB (1 Mile contour)

© 2024 CACI Limited and all other applicable third party notices (Acorn) can be found at www.caci.co.uk/copyrightnotices.pdf

Source: OS Open Data 2018