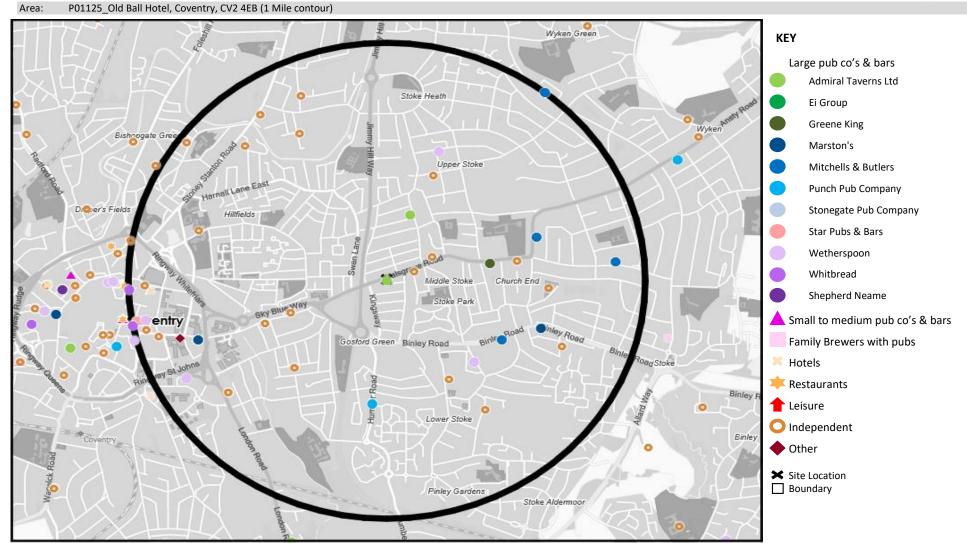

### MAP OF AREA

© 2024 CACI Limited and all other applicable third party notices (CGA) can be found at www.caci.co.uk/copyrightnotices.pdf Source: OS Open Data 2018

Powered by InSite www.caci.co.uk

| Name                                 | Description           | License Type     | Owner Name            | Postcode             |
|--------------------------------------|-----------------------|------------------|-----------------------|----------------------|
| Gosford Arms                         | Independent Free      | Pubs & Full On   | Independent Free      | CV 1 5DZ             |
| Charterhouse Working Mens Club       | Independent Free      | Registered Club  | Independent Free      | CV 1 2BW             |
| lvy House                            | Unknown               | Pubs & Full On   | Unknown               | CV 1 5RW             |
| Ukranian Social Club                 | Independent Free      | Registered Club  | Independent Free      | CV 1 4HL             |
| Oak Inn                              | Marston's             | Pubs & Full On   | Marston's             | CV 1 5DL             |
| Phoenix                              | Stonegate Pub Company | Pubs & Full On   | Stonegate Pub Company | CV 1 5DL             |
| Zeenat Restaurant                    | Independent Free      | Restaurant       | Independent Free      | CV 1 5HT             |
| Kasbah Nightclub                     | Independent Free      | Proprietary Club | Independent Free      | CV 1 5LY             |
| Golden Cross                         | Star Pubs & Bars      | Pubs & Full On   | Star Pubs & Bars      | CV 1 5RF             |
| Britannia Hotel                      | Britannia Hotels      | Pubs & Full On   | Britannia Hotels      | CV 1 5RP             |
| Rose & Woodbine                      | Stonegate Pub Company | Pubs & Full On   | Stonegate Pub Company | CV 2 3FW             |
| Devonshire Arms                      | Mitchells & Butlers   | Pubs & Full On   | Mitchells & Butlers   | CV 2 3NX             |
| Walsgrave                            | Mitchells & Butlers   | Pubs & Full On   | Mitchells & Butlers   | CV 2 4AF             |
| Bombay Joes                          | Independent Free      | Restaurant       | Independent Free      | CV 2 4BA             |
| Rose And Crown                       | Greene King           | Pubs & Full On   | Greene King           | CV 2 4BN             |
| Old Ball Hotel                       | Admiral Taverns Ltd   | Pubs & Full On   | Admiral Taverns Ltd   | CV 2 4EB             |
| Hastings Tavern                      | Admiral Taverns Ltd   | Pubs & Full On   | Admiral Taverns Ltd   | CV 2 4LS             |
| Painted Lady                         | Mitchells & Butlers   | Pubs & Full On   | Mitchells & Butlers   | CV 2 5HN             |
| Humber Hotel                         | Punch Pub Company     | Pubs & Full On   | Punch Pub Company     | CV 3 1BA             |
| New Inn                              | Stonegate Pub Company | Pubs & Full On   | Stonegate Pub Company | CV 3 16A             |
| Sphinx Club                          | Independent Free      | Registered Club  | Independent Free      | CV 3 1FZ             |
| Bulls Head                           | Mitchells & Butlers   | Pubs & Full On   | Mitchells & Butlers   | CV 3 112<br>CV 3 1HB |
| Coventry & North Warwickshire Sports |                       | Registered Club  | Independent Free      | CV 3 1HB             |
| Copeswood Sports & Social Club       | Independent Free      | Registered Club  | Independent Free      | CV 3 1HB             |
| Biggin Hall                          | Marston's             | Pubs & Full On   | Marston's             | CV 3 1HG             |
| Three Five One                       | Independent Free      | Restaurant       | Independent Free      | CV 6 5DS             |
| Bricklayers Arms                     | Independent Free      | Pubs & Full On   | Independent Free      | CV 6 5D3             |
| Glamorous                            | Stonegate Pub Company | Pubs & Full On   | Stonegate Pub Company | CV 0 3L2             |
| Metropolis                           | Independent Free      | Restaurant       | Independent Free      | CV 1 5RU             |
| Stoke Conventry Club                 | Independent Free      | Registered Club  | Independent Free      | CV 3 1FP             |
| Stoke Bowling Club                   | Independent Free      | Registered Club  | Independent Free      | CV 2 4AB             |
| Barras Green Social Club             | Independent Free      | Registered Club  | Independent Free      | CV 2 4AB             |
| Flying Standard                      | Wetherspoons GB       | Pubs & Full On   | Wetherspoons GB       | CV 2 4LZ<br>CV 1 1FL |
| Flying Standald                      | Independent Free      | Proprietary Club | Independent Free      | CV 1 5DY             |
| Quids Inn                            | Independent Free      | Pubs & Full On   | Independent Free      | CV 1 5DL             |
| Dhaka Dynasty Tandoori Restaurant    | Independent Free      | Restaurant       | Independent Free      | CV 2 4BL             |
| Playwrights Cafe Bar & Bistro        | Independent Free      | Pubs & Full On   | Independent Free      | CV 1 5RF             |
| Council House                        | Independent Free      | Pubs & Full On   | Independent Free      | CV 1 5RR             |
| Oriental Cantonese Restaurant        | Independent Free      | Restaurant       | Independent Free      | CV 1 2JP             |
| Thai Dusit Restaurant                | Independent Free      | Restaurant       | Independent Free      | CV 1 2JP             |
| Slug And Lettuce                     | Stonegate Pub Company | Pubs & Full On   | Stonegate Pub Company | CV 1 5RN             |
| Fernleaf                             | Independent Free      | Restaurant       | Independent Free      | CV 2 4ED             |
| Jinseon                              | Independent Free      | Restaurant       | Independent Free      | CV 2 4LD<br>CV 1 5SQ |
| 7Bone                                | 7Bone                 | Restaurant       | 7Bone                 | CV 1 5SQ<br>CV 1 5RF |
| Habibi                               | Independent Free      | Restaurant       | Independent Free      | CV 1 5RF             |
| Royal Spice                          | Independent Free      | Restaurant       | Independent Free      | CV 6 5EL             |
| Student Inn                          | •                     | Pubs & Full On   | •                     | CV 8 SEL             |
|                                      | Independent Free      |                  | Independent Free      |                      |