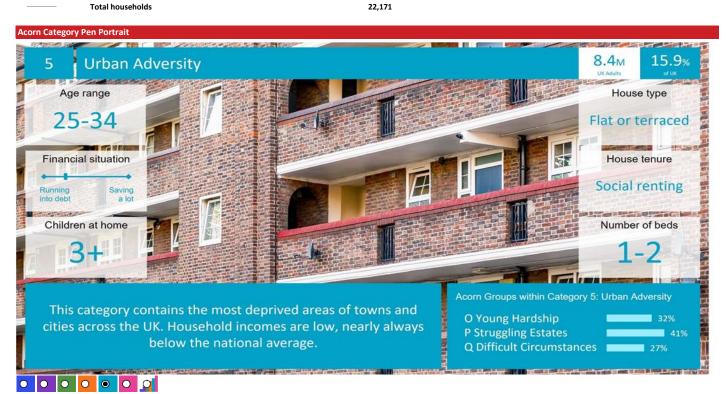

### **ACORN CATEGORY PROFILE - HOUSEHOLDS**

- P01125\_Old Ball Hotel, Coventry, CV2 4EB (1 Mile contour) Area:
- Base: Great Britain
- 2023 Year:

| Acorn Cat  | egory D | escription              | Area Profile | % for Area | % for Base | Index 0 | 100 | 200 |
|------------|---------|-------------------------|--------------|------------|------------|---------|-----|-----|
| $\bigcirc$ | 1       | Affluent Achievers      | 172          | 0.8        | 22.1       | 4       |     |     |
| 0          | 2       | Rising Prosperity       | 183          | 0.8        | 10.2       | 8       |     |     |
| O          | 3       | Comfortable Communities | 5,525        | 24.9       | 26.5       | 94      |     |     |
| 0          | 4       | Financially Stretched   | 7,117        | 32.1       | 23.7       | 135     |     |     |
| ٥          | 5       | Urban Adversity         | 9,096        | 41.0       | 17.2       | 239     |     |     |
| 0          | 6       | Not Private Households  | 78           | 0.4        | 0.3        | 102     |     |     |
| o          | Grant   | 2                       |              |            |            |         |     |     |

Total households