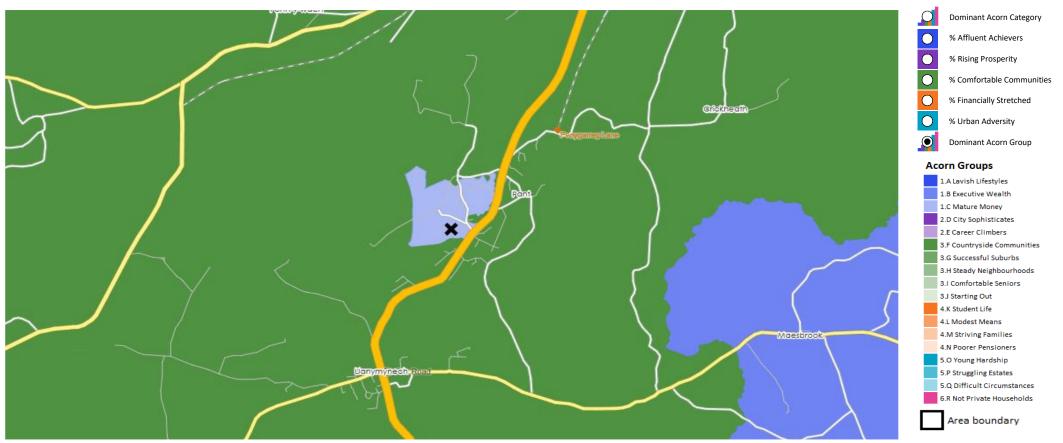

### **DOMINANT ACORN GROUP - HOUSEHOLDS**

Area: P04483\_Cross Guns, Pant Oswestry, SY10 9QR (1 Mile contour)