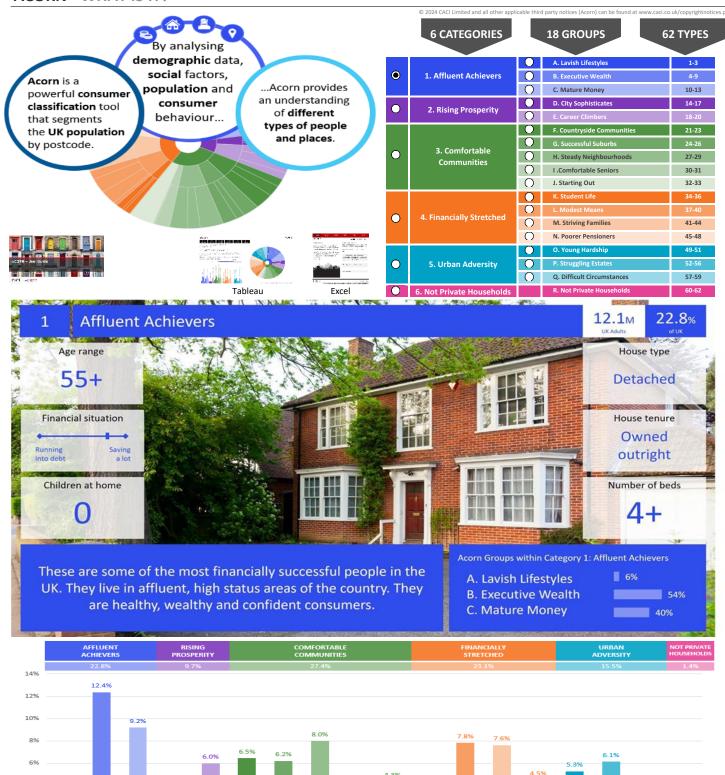

# acorn

|  | CATEGORY | GROUP | ТҮРЕ | МАР | WHAT IS ACORN? |
|--|----------|-------|------|-----|----------------|
|--|----------|-------|------|-----|----------------|

ACORN - WHAT IS IT?

Powered by InSite www.caci.co.uk

4%

Page 7 of 8 05/03/2024

United Kingdom

3.0 GVS

4.3%

A.M. Stivingers

A.L. Modest Me

4 19