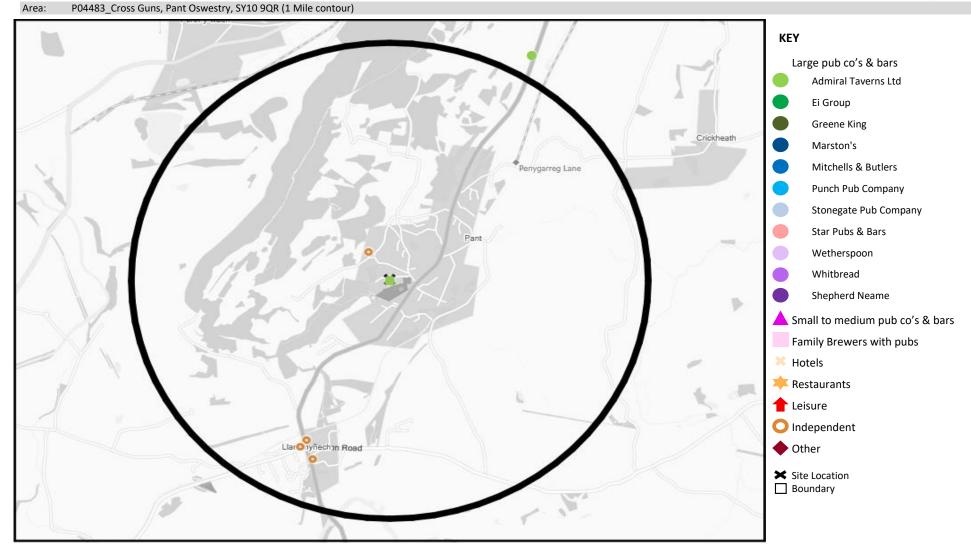

| Name                  | Description         | License Type    | Owner Name          | Postcode |
|-----------------------|---------------------|-----------------|---------------------|----------|
| Cross Guns            | Admiral Taverns Ltd | Pubs & Full On  | Admiral Taverns Ltd | SY10 9QR |
| Llanymynech Golf Club | Independent Free    | Registered Club | Independent Free    | SY10 8LB |
| Cross Keys            | Independent Free    | Pubs & Full On  | Independent Free    | SY22 6EA |
| Bradford Arms         | Independent Free    | Pubs & Full On  | Independent Free    | SY22 6EJ |
| Dolphin Inn           | Independent Free    | Pubs & Full On  | Independent Free    | SY22 6ER |
| Bengal Spices         | Independent Free    | Restaurant      | Independent Free    | SY22 6ER |

### MAP OF AREA

© 2024 CACI Limited and all other applicable third party notices (CGA) can be found at www.caci.co.uk/copyrightnotices.pdf Source: OS Open Data 2018

Powered by InSite www.caci.co.uk