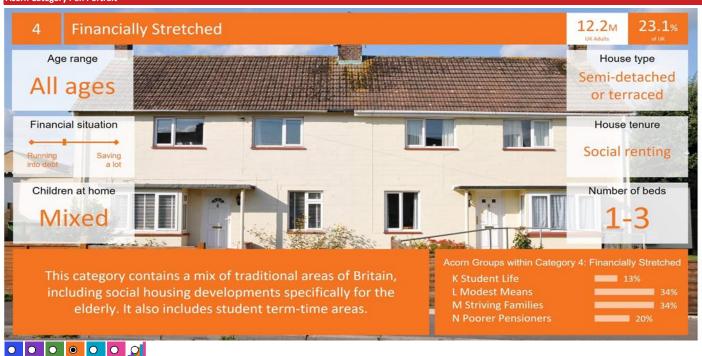

#### **ACORN CATEGORY PROFILE - HOUSEHOLDS**

| Area:  | P04483_Cross Guns, Pant Oswestry, SY10 9QR (1 Mile contour) |
|--------|-------------------------------------------------------------|
| /licu. |                                                             |

Base: Great Britain

Year: 2023

| Acorn Cat | egory D | escription              | Area Profile | % for Area | % for Base | Index 0 | 100 | 200 |
|-----------|---------|-------------------------|--------------|------------|------------|---------|-----|-----|
| 0         | 1       | Affluent Achievers      | 217          | 21.5       | 22.1       | 97      | 1   |     |
| $\circ$   | 2       | Rising Prosperity       | 0            | 0.0        | 10.2       | 0       |     |     |
| O         | 3       | Comfortable Communities | 775          | 76.8       | 26.5       | 290     |     |     |
| 0         | 4       | Financially Stretched   | 17           | 1.7        | 23.7       | 7       |     |     |
| Ō         | 5       | Urban Adversity         | 0            | 0.0        | 17.2       | 0       |     |     |
| 0         | 6       | Not Private Households  | 0            | 0.0        | 0.3        | 0       |     |     |
| 0         | Graph   | 1                       |              |            |            |         |     |     |

1,009

Total households

Acorn Category Pen Portrait