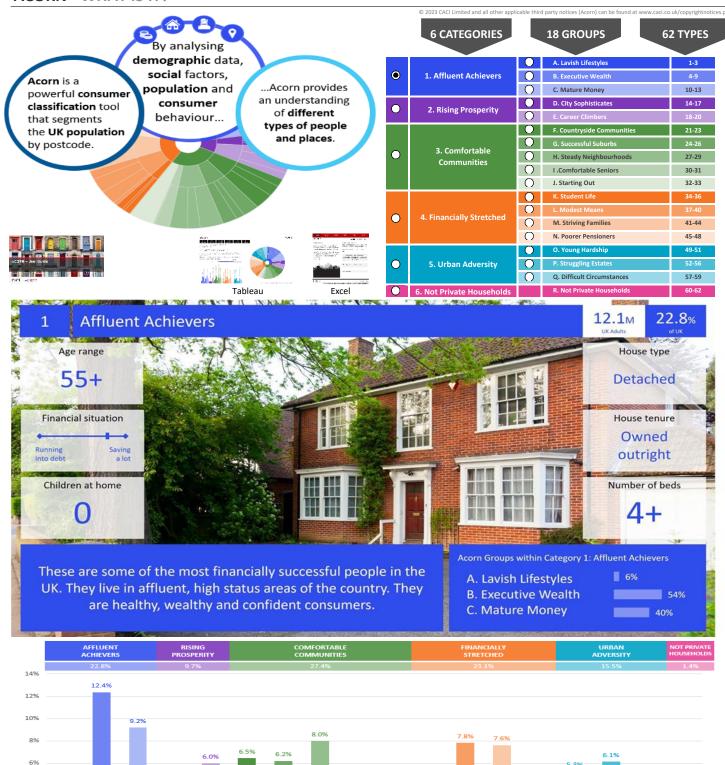

r>96<br>0               |                                                |
|                                                           | 0.n.02                           | Total households                                                                                                                                                           | opulation                          | 241,            |                                 | U                               | 0                               | U                                   |                                                |







## CACI

### acorn

|  | CATEGORY | GROUP | ТҮРЕ | МАР | WHAT IS ACORN? |
|--|----------|-------|------|-----|----------------|
|--|----------|-------|------|-----|----------------|

ACORN - WHAT IS IT?



Powered by InSite www.caci.co.uk

4%

Page 25 of 25 23/03/2023

United Kingdom

3.6 GSEC

4.3%

4 19

6.P. Not

4.5%

A.M. Stivingers

AL Modest Me