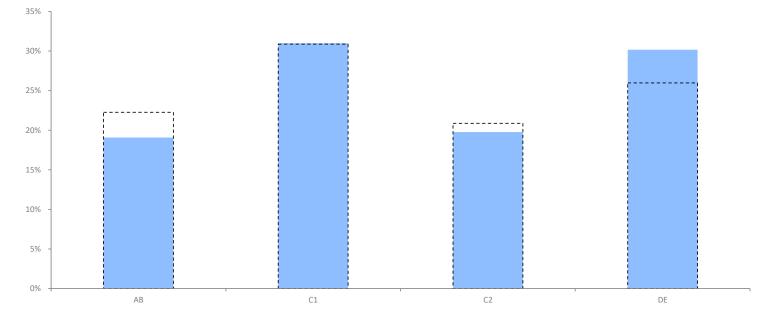

# **UP TO DATE DEMOGRAPHICS**

© 2023 CACI Limited and all other applicable third party notices (Up to Date Demographics) can be found at www.caci.co.uk/copyrightnotices.pdf

| Area: | P04376_Manor Castle, Sheffield, S2 1UJ (5 Mile contour) |
|-------|---------------------------------------------------------|
| Base: | Great Britain                                           |
| Year: | 2022                                                    |

#### SOCIAL GRADE

|                                                                                                        | Area Profile | Area % | Base % | Index<br>av=100 | 0 | 100 | 200 |
|--------------------------------------------------------------------------------------------------------|--------------|--------|--------|-----------------|---|-----|-----|
| AB: Higher or intermediate managerial/admin/professional                                               | 46,132       | 19.1   | 22.3   | 86              |   |     |     |
| C1: Supervisory, clerical, jr managerial/admin/professional                                            | 74,970       | 31.0   | 30.9   | 100             |   |     |     |
| C2: Skilled manual workers                                                                             | 47,794       | 19.8   | 20.9   | 95              |   |     |     |
| DE: Semi-skilled and unskilled manual workers                                                          | 72,994       | 30.2   | 26.0   | 116             |   |     |     |
| /on state benefit, unemployed, lowest grade workers<br>Total household reference persons aged 16 to 64 | 241,890      |        |        |                 |   |     |     |