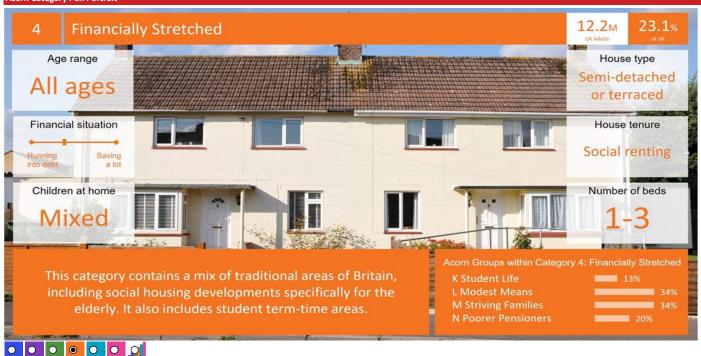

52       | 15.1       | 22.0       | 69      |     |     |
| $\circ$    | 2       | Rising Prosperity       | 8,189        | 3.4        | 10.3       | 33      |     |     |
| $\bigcirc$ | 3       | Comfortable Communities | 56,056       | 23.2       | 26.3       | 88      |     |     |
| 0          | 4       | Financially Stretched   | 78,395       | 32.4       | 23.7       | 137     |     |     |
| Ō          | 5       | Urban Adversity         | 61,930       | 25.6       | 17.4       | 147     |     |     |
| 0          | 6       | Not Private Households  | 868          | 0.4        | 0.3        | 108     |     |     |
| O          | Grapi   | h                       |              |            |            |         |     |     |

241,890

Total households

Acorn Category Pen Portrait







#### acorn

© 2023 CACI Limited and all other applicable third party notices (Acorn) can be found at www.caci.co.uk/copyrightnotices.pdf

2.3M

4.3%

| CATEGORY | GROUP | ТҮРЕ | МАР | WHAT IS ACORN? |
|----------|-------|------|-----|----------------|
|          |       |      |     |                |

#### **ACORN GROUP PROFILE - HOUSEHOLDS**

- Area: P04376\_Manor Castle, Sheffield, S2 1UJ (5 Mile contour)
- Base: Great Britain
- Year: 2022

| Group Description           | Area Profile | % for Area | % for Base | Index 0 | 100 |  |
|-----------------------------|--------------|------------|------------|---------|-----|--|
| 1. Affluent Achievers       |              |            |            |         |     |  |
| 1.A Lavish Lifestyles       | 2,225        | 0.9        | 1.1