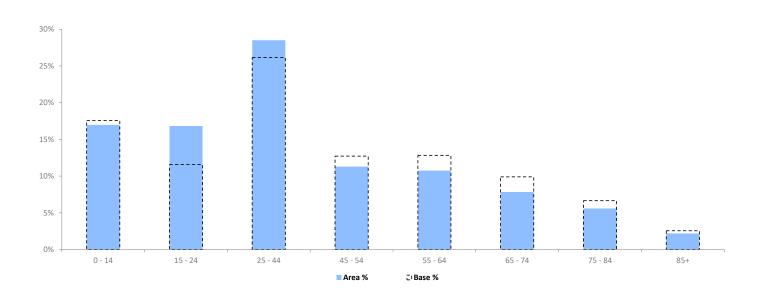

# **POPULATION PROJECTIONS**

© 2023 CACI Limited and all other applicable third party notices (Population Estimates and Projections) can be found at www.caci.co.uk/copyrightnotices.pdf

| Area: | P04376 Manor Castle, Sheffield, S2 1UJ (5 Mile contour) |
|-------|---------------------------------------------------------|
| Alcu. |                                                         |
| Base: | Great Britain                                           |
| Year: | 2022                                                    |

|                  | Area Profile | Area % | Base % | Index<br>av=100 | 0 100    | 200 |
|------------------|--------------|--------|--------|-----------------|----------|-----|
| 0 - 14           | 99,638       | 17.0   | 17.6   | 96              | <u>-</u> |     |
| 15 - 24          | 98,751       | 16.8   | 11.6   | 145             |          |     |
| 25 - 44          | 167,369      | 28.5   | 26.2   | 109             |          |     |
| 45 - 54          | 66,283       | 11.3   | 12.7   | 89              |          |     |
| 55 - 64          | 63,138       | 10.8   | 12.8   | 84              |          |     |
| 65 - 74          | 46,011       | 7.8    | 9.9    | 79              |          |     |
| 75 - 84          | 32,834       | 5.6    | 6.7    | 84              |          |     |
| 85+              | 12,888       | 2.2    | 2.6    | 86              |          |     |
| Total population | 586,912      |        |        |                 |          |     |