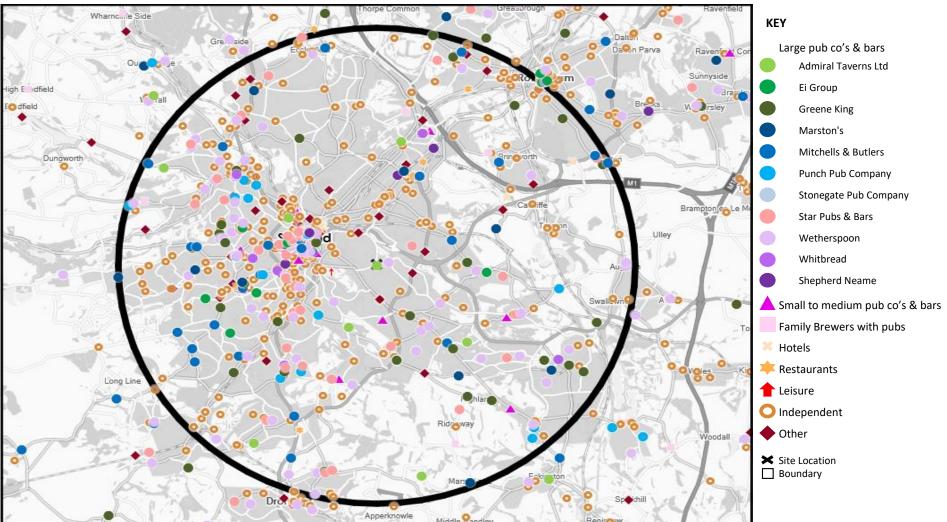

Area % E Base %

© 2023 CACI Limited and all other applicable third party notices (CGA) can be found at www.caci.co.uk/copyrightnotices.pdf

#### Area: P04376\_Manor Castle, Sheffield, S2 1UJ (5 N Base: Great Britain

Year: 2022

| Licence Type     | Profile | Per 1000<br>Pop (Area) | Per 1000<br>Pop (Base) | Index | 0 | 100 | 200 |
|------------------|---------|------------------------|------------------------|-------|---|-----|-----|
| Pubs & Full On   | 435     | 74.1                   | 82.8                   | 89    |   |     |     |
| Proprietary Club | 43      | 7.3                    | 7.5                    | 98    |   |     |     |
| Registered Club  | 105     | 17.9                   | 28.7                   | 62    |   |     |     |
| Restaurant       | 190     | 32.4                   | 32.5                   | 100   |   |     |     |
| Residential      | 1       | 0.2                    | 2.8                    | 6     |   |     |     |