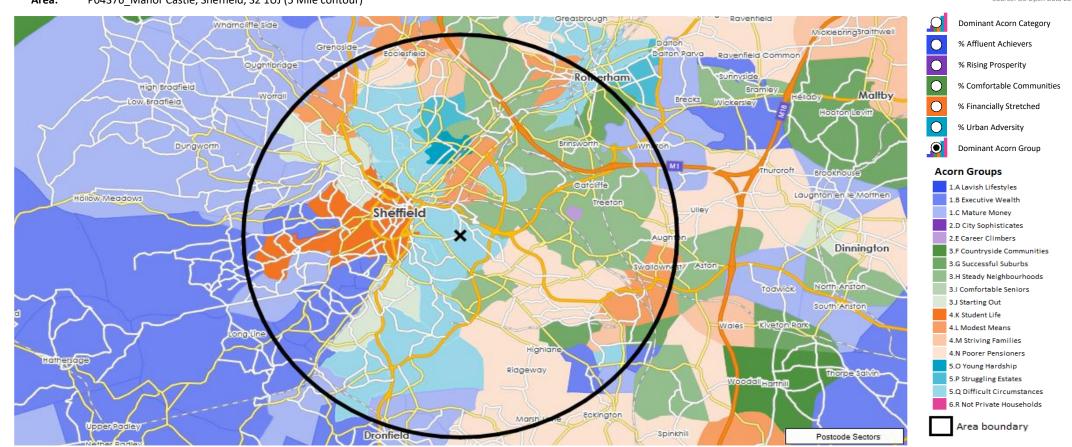

### MAP OF AREA

© 2023 CACI Limited and all other applicable third party notices can be found at www.caci.co.uk/copyrightnotices.pdf Source: OS Open Data 2018

P04376\_Manor Castle, Sheffield, S2 1UJ (5 Mile contour) Area: