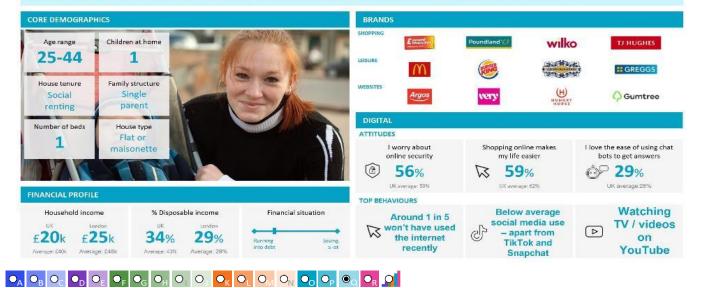

ng Hardship          | 11,625       | 4.8        | 6.2        | 78      |     |  |
| 5.P Struggling Estates      | 16,902       | 7.0        | 5.9        | 118     |     |  |
| 5.Q Difficult Circumstances | 33,403       | 13.8       | 5.3        | 261     |     |  |
| 6. Not Private Households   |              |            |            |         |     |  |
| 6.R Not Private Households  | 868          | 0.4        | 0.3        | 108     |     |  |

#### Acorn Group Pen Portrait

#### Q Difficult Circumstances

Young adults, many of whom are single parents, enduring hardship. Generally these are streets with a higher proportion of younger people. The bulk of the housing is flats rented from the council or housing association although there may also be some socially rented terraced housing.





### acorn

| CATEGORY                                                  |                                  | GROUP                                                                                                                                                                      | ТҮРЕ                               |                 |                                 | МАР                             |                                 |                                     | WHAT IS ACORN?                                 |
|-----------------------------------------------------------|----------------------------------|----------------------------------------------------------------------------------------------------------------------------------------------------------------------------|--