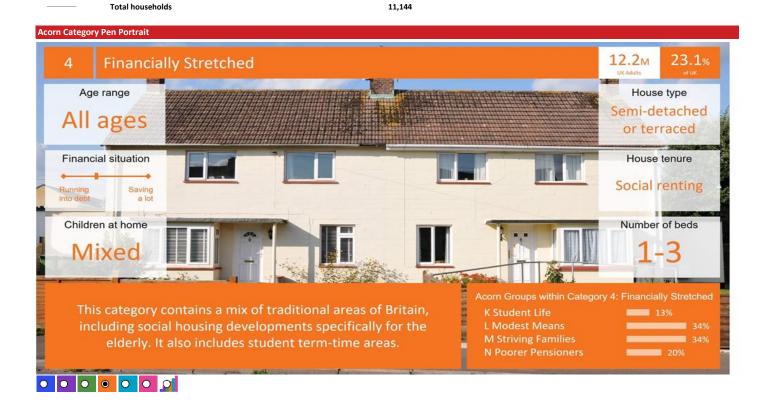

### **ACORN CATEGORY PROFILE - HOUSEHOLDS**

© 2024 CACI Limited and all other applicable third party notices (Acorn) can be found at www.caci.co.uk/copyrightnotices.p

Area: P04300\_Ashby Tavern, Hinckley, LE10 1SL (1 Mile contour)

Base: Great E Year: 2023

| Acorn Cat | tegory D | escription              | Area Profile | % for Area | % for Base | Index 0 | 100 | 200 |
|-----------|----------|-------------------------|--------------|------------|------------|---------|-----|-----|
| 0         | 1        | Affluent Achievers      | 2,443        | 21.9       | 22.1       | 99      | 1   |     |
| 0         | 2        | Rising Prosperity       | 166          | 1.5        | 10.2       | 15      |     |     |
| 0         | 3        | Comfortable Communities | 4,183        | 37.5       | 26.5       | 142     |     |     |
| 0         | 4        | Financially Stretched   | 1,537        | 13.8       | 23.7       | 58      |     |     |
| Ō         | 5        | Urban Adversity         | 2,808        | 25.2       | 17.2       | 147     |     |     |
| 0         | 6        | Not Private Households  | 7            | 0.1        | 0.3        | 18      |     |     |
| o         | Graph    | 1                       |              |            |            |         |     |     |