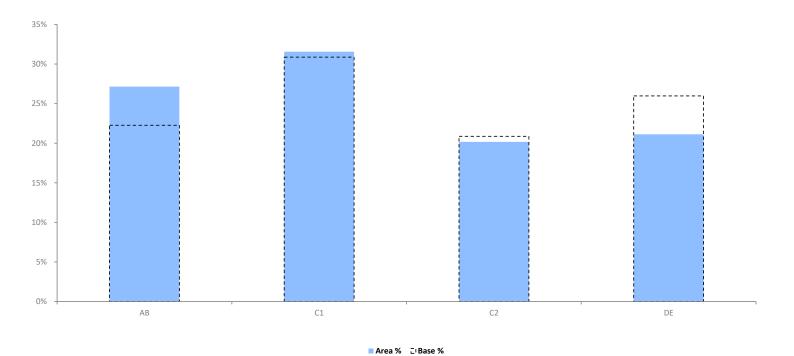

# **UP TO DATE DEMOGRAPHICS**

© 2023 CACI Limited and all other applicable third party notices (Up to Date Demographics) can be found at www.caci.co.uk/copyrightnotices.pdf

Area: P03927\_Belle Vue Tavern, Shrewsbury, SY3 7NJ (1 Mile contour)

### **SOCIAL GRADE**

|                                                             | Area Profile | Area % | Base % | Index<br>av=100 | 0 100 | 200 |
|-------------------------------------------------------------|--------------|--------|--------|-----------------|-------|-----|
|                                                             |              |        |        |                 |       |     |
| AB: Higher or intermediate managerial/admin/professional    | 2,893        | 27.2   | 22.3   | 122             |       |     |
| C1: Supervisory, clerical, jr managerial/admin/professional | 3,363        | 31.6   | 30.9   | 102             |       |     |
| C2: Skilled manual workers                                  | 2,149        | 20.2   | 20.9   | 97              |       |     |
| DE: Semi-skilled and unskilled manual workers               | 2,250        | 21.1   | 26.0   | 81              |       |     |
| /on state benefit, unemployed, lowest grade workers         |              |        |        |                 |       |     |
| Total household reference persons aged 16 to 64             | 10,655       |        |        |                 |       |     |