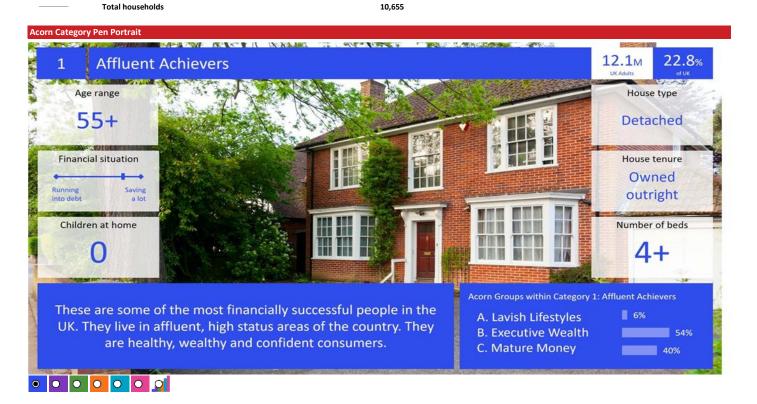

### **ACORN CATEGORY PROFILE - HOUSEHOLDS**

© 2023 CACI Limited and all other applicable third party notices (Acorn) can be found at www.caci.co.uk/copyrightnotices.pd

Area: P03927\_Belle Vue Tavern, Shrewsbury, SY3 7NJ (1 Mile contour)

Base: Great Britain

Year: 2022

| Acorn Cat  | egory D | escription              | Area Profile | % for Area | % for Base | Index 0 | 100 | 200 |
|------------|---------|-------------------------|--------------|------------|------------|---------|-----|-----|
| <b>(</b>   | 1       | Affluent Achievers      | 3,271        | 30.7       | 22.0       | 140     |     |     |
| 0          | 2       | Rising Prosperity       | 1,379        | 12.9       | 10.3       | 126     |     |     |
|            | 3       | Comfortable Communities | 2,954        | 27.7       | 26.3       | 105     |     |     |
| $\bigcirc$ | 4       | Financially Stretched   | 1,468        | 13.8       | 23.7       | 58      |     |     |
| <b>(</b> ) | 5       | Urban Adversity         | 1,520        | 14.3       | 17.4       | 82      |     |     |
| 0          | 6       | Not Private Households  | 63           | 0.6        | 0.3        | 178     |     |     |
| O          | Graph   | r                       |              |            |            |         |     |     |