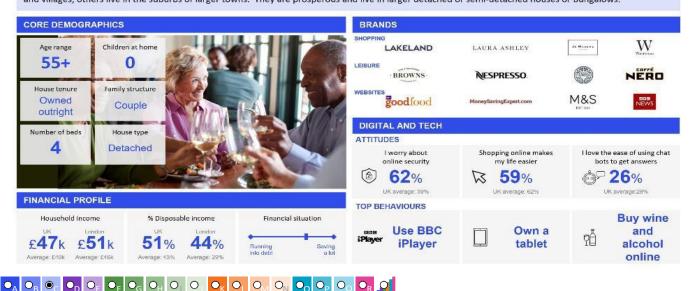

### 1 C Mature Money

4.9M UK Adults

9.2%

Older, affluent people with the money and time to enjoy life. These people tend to be older empty nesters and retired couples. Many live in rural towns and villages, others live in the suburbs of larger towns. They are prosperous and live in larger detached or semi-detached houses or bungalows.