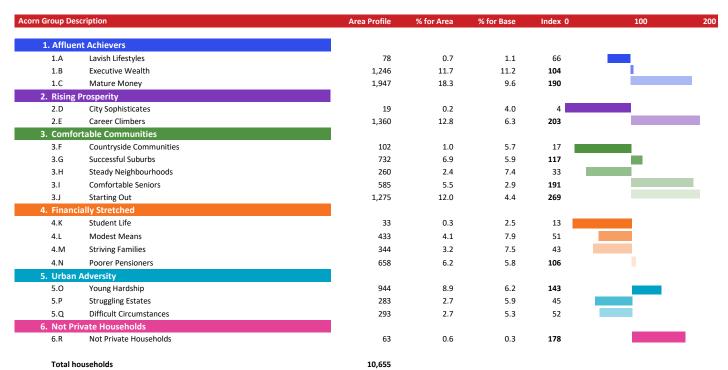

#### Acorn Group Pen Portrait

### 1 C Mature Money

4.9M UK Adults

9.2%

Older, affluent people with the money and time to enjoy life. These people tend to be older empty nesters and retired couples. Many live in rural towns and villages, others live in the suburbs of larger towns. They are prosperous and live in larger detached or semi-detached houses or bungalows.