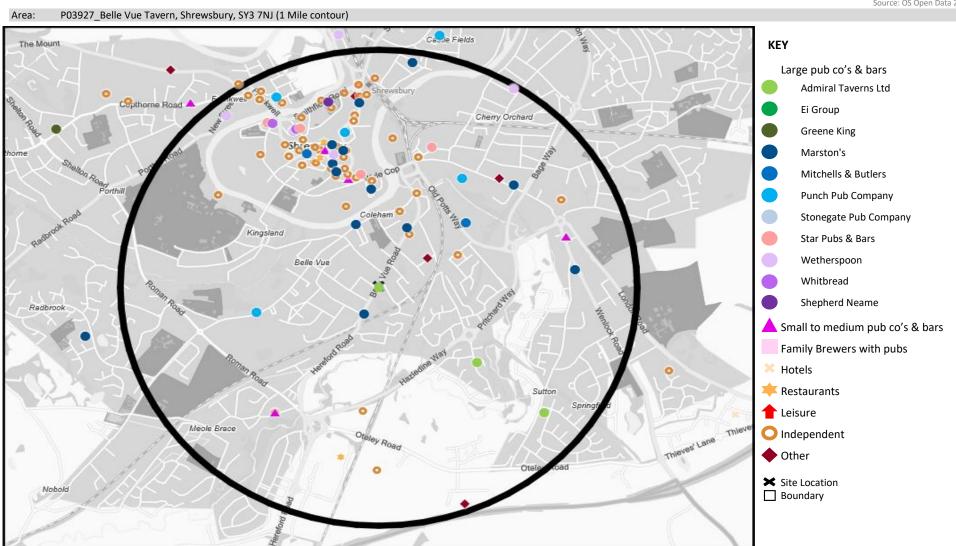

## **CGA LICENCED PREMISES**

© 2023 CACI Limited and all other applicable third party notices (CGA) can be found at www.caci.co.uk/copyrightnotices.pdf

Area: P03927\_Belle Vue Tavern, Shrewsbury, SY3

Base: Great Britain 2022 Year:

| Licence Type     | Profile | Per 1000<br>Pop (Area) | Per 1000<br>Pop (Base) | Index | 0 | 100 | 200 |
|------------------|---------|------------------------|------------------------|-------|---|-----|-----|
|                  |         |                        |                        |       |   |     |     |
| Pubs & Full On   | 74      | 329.1                  | 82.8                   | 397   |   |     |     |
| Proprietary Club | 4       | 17.8                   | 7.5                    | 238   |   |     |     |
| Registered Club  | 10      | 44.5                   | 28.7                   | 155   |   |     |     |
| Restaurant       | 28      | 124.5                  | 32.5                   | 383   |   |     |     |
| Residential      | 1       | 4.4                    | 2.8                    | 160   |   |     |     |

| Name                         | Description              | License Type     | Owner Name            | Postcode |
|------------------------------|--------------------------|------------------|-----------------------|----------|
| Fever                        | Stonegate Pub Company    | Proprietary Club | Stonegate Pub Company | SY 1 1QU |
| White Horse                  | Joule's Brewery          | Pubs & Full On   | Joule's Brewery       | SY 2 GJJ |
| Dog & Pheasant               | Marston's                | Pubs & Full On   | Marston's             | SY 1 2JA |
| Albion Vaults                | Unknown                  | Pubs & Full On   | Unknown               | SY 1 2DJ |
| Hickory's Smokehouse         | Hickory's Smokehouse Ltd | Restaurant       | Star Pubs & Bars      | SY 1 1HH |
| Yorkshire House              | Punch Pub Company        | Pubs & Full On   | Punch Pub Company     | SY 1 1DX |
| Exchange                     | Independent Free         | Pubs & Full On   | Independent Free      | SY 1 1HU |
| Hole In The Wall             | Mitchells & Butlers      | Pubs & Full On   | Mitchells & Butlers   | SY 1 1HF |
| Loopy Shrew                  | Independent Free         | Pubs & Full On   | Independent Free      | SY 1 1HU |
| Coach & Horses               | Independent Free         | Pubs & Full On   | Independent Free      | SY 1 1NF |
| Admiral Benbow               | Independent Free         | Pubs & Full On   | Independent Free      | SY 1 1NF |
| Albert Hotel                 | Independent Free         | Pubs & Full On   | Independent Free      | SY 1 1PB |
| Kings Head                   | Star Pubs & Bars         | Pubs & Full On   | Star Pubs & Bars      | SY 1 1PP |
| Shrewsbury Hotel             | Wetherspoons GB          | Pubs & Full On   | Wetherspoons GB       | SY 1 1PU |
| Curry House                  | Independent Free         | Restaurant       | Independent Free      | SY 1 1PU |
| Salopian Bar                 | Independent Free         | Pubs & Full On   | Independent Free      | SY 1 1PW |
| Alberts Shed                 | Independent Free         | Pubs & Full On   | Independent Free      | SY 1 1QJ |
| Wheatsheaf                   | Marston's                | Pubs & Full On   | Marston's             | SY 1 1ST |
| Old Post Office              | Marston's                | Pubs & Full On   | Marston's             | SY 1 1SZ |
| Loggerheads                  | Marston's                | Pubs & Full On   | Marston's             | SY 1 1UG |
| La Lanterna Restaurant       | Independent Free         | Restaurant       | Independent Free      | SY 1 1UH |
| Prince Rupert Hotel          | Independent Free         | Pubs & Full On   | Independent Free      | SY 1 1UQ |
| Three Fishes Inn             | Stonegate Pub Company    | Pubs & Full On   | Stonegate Pub Company | SY 1 1UR |
| Bull Inn                     | Marston's                | Pubs & Full On   | Marston's             | SY 1 1UW |
| Henry Tudor House            | Joule's Brewery          | Pubs & Full On   | Joule's Brewery       | SY 1 1XA |
| Nags Head                    | Star Pubs & Bars         | Pubs & Full On   | Star Pubs & Bars      | SY 1 1XB |
| Ramna Balti House Restaurant | Independent Free         | Restaurant       | Independent Free      | SY 1 1XB |
| Lion & Pheasant              | Independent Free         | Pubs & Full On   | Independent Free      | SY 1 1XJ |
| Hop & Friar                  | Marston's                | Pubs & Full On   | Marston's             | SY 1 1XL |
| Sandford House Hotel         | Independent Free         | Residential      | Independent Free      | SY 1 1XL |
| Abbots Mead Hotel            | Independent Free         | Pubs & Full On   | Independent Free      | SY 1 1XL |
| Old Shrews Bowling Club      | Independent Free         | Registered Club  | Independent Free      | SY 1 1XR |
| Bulls Head                   | Marston's                | Pubs & Full On   | Marston's             | SY 1 2AD |
| Vaults                       | Independent Free         | Pubs & Full On   | Independent Free      | SY 1 2AB |
| Gala Bingo                   | Gala Group               | Proprietary Club | Gala Group            | SY 1 2AG |
| Station Hotel                | Independent Free         | Pubs & Full On   | Independent Free      | SY 1 2DJ |
| Buttermarket                 | Independent Free         | Pubs & Full On   | Independent Free      | SY 1 2LF |
| Grove Hotel                  | Marston's                | Pubs & Full On   | Marston's             | SY 3 7NN |
| Saddlers                     | Admiral Taverns Ltd      | Pubs & Full On   | Admiral Taverns Ltd   | SY 3 7TJ |
| Dun Cow                      | Punch Pub Company        | Pubs & Full On   | Punch Pub Company     | SY 2 6AL |
| Old Bell                     | Marston's                | Pubs & Full On   | Marston's             | SY 2 6BA |
| Abbey                        | Stonegate Pub Company    | Pubs & Full On   | Stonegate Pub Company | SY 2 5AZ |
| Peach Tree                   | Independent Free         | Restaurant       | Independent Free      | SY 2 6AE |
| Shalimar Tandoori            | Independent Free         | Restaurant       | Independent Free      | SY 2 6AE |
| Crown                        | Star Pubs & Bars         | Pubs & Full On   | Star Pubs & Bars      | SY 2 6BT |
| Charles Darwin               | Admiral Taverns Ltd      | Pubs & Full On   | Admiral Taverns Ltd   | SY 2 6HN |
| Peacock Inn                  | Marston's                | Pubs & Full On   | Marston's             | SY 2 6JS |
| Salop Nalgo Club             | Independent Free         | Registered Club  | Independent Free      | SY 2 6NG |
| Old Bucks Head Inn           | Independent Free         | Pubs & Full On   | Independent Free      | SY 3 8JY |
| Red Barn                     | Punch Pub Company        | Pubs & Full On   | Punch Pub Company     | SY 3 7HS |
| Wheatsheaf                   | Independent Free         | Pubs & Full On   | Independent Free      | SY 3 8JY |
| Anchor                       | Punch Pub Company        | Pubs & Full On   | Punch Pub Company     | SY 3 8JX |
|                              |                          |                  |                       |          |

# **CGA LICENCED PREMISES**

© 2023 CACI Limited and all other applicable third party notices (CGA) can be found at www.caci.co.uk/copyrightnotices.pdf

P03927\_Belle Vue Tavern, Shrewsbury, SY3 Area:

Great Britain 2022 Base: Year:

| Licence Type     | Profile | Per 1000<br>Pop (Area) | Per 1000<br>Pop (Base) | Index | 0 | 100 | 200 |
|------------------|---------|------------------------|------------------------|-------|---|-----|-----|
| Pubs & Full On   | 74      | 329.1                  | 82.8                   | 397   |   |     |     |
| Proprietary Club | 4       | 17.8                   | 7.5                    | 238   |   |     |     |
| Registered Club  | 10      | 44.5                   | 28.7                   | 155   |   |     |     |
| Restaurant       | 28      | 124.5                  | 32.5                   | 383   |   |     |     |
| Residential      | 1       | 4.4                    | 2.8                    | 160   |   |     |     |

| Name                               | Description                       | License Type                      | Owner Name                           | Postcode             |
|------------------------------------|-----------------------------------|-----------------------------------|--------------------------------------|----------------------|
| Pengwern Boat Club                 | Independent Free                  | Registered Club                   | Independent Free                     | SY 3 7BD             |
| Seven Stars Inn                    | Independent Free                  | Pubs & Full On                    | Independent Free                     | SY 3 7BP             |
| Cross Foxes                        | Independent Free                  | Pubs & Full On                    | Independent Free                     | SY 3 7DE             |
| Crown                              | Marston's                         | Pubs & Full On                    | Marston's                            | SY 3 7DX             |
| Boars Head                         | Marston's                         | Pubs & Full On                    | Marston's                            | SY 3 7LL             |
| Masonic Arms                       | Independent Free                  | Pubs & Full On                    | Independent Free                     | SY 3 7LN             |
| Prince Of Wales                    | Unknown                           | Pubs & Full On                    | Unknown                              | SY 3 7NZ             |
| Reabrook Sports & Social Club      | Independent Free                  | Registered Club                   | Independent Free                     | SY 3 7PX             |
| La Mer Rouge                       | Independent Free                  | Restaurant                        | Independent Free                     | SY 3 8JN             |
| Boathouse                          | Stonegate Pub Company             | Pubs & Full On                    | Stonegate Pub Company                | SY 3 8JQ             |
| Bricklayers Arms                   | *Other Small Retail Groups        | Pubs & Full On                    | *Other Small Retail Groups           | SY 2 6BD             |
| Meole Brace Bowling Club           | Independent Free                  | Registered Club                   | Independent Free                     | SY 3 9JT             |
| House Of Grain                     | Independent Free                  | Restaurant                        | Independent Free                     | SY 1 1XJ             |
| Golden Cross Hotel                 | Independent Free                  | Pubs & Full On                    | Independent Free                     | SY 1 1LP             |
| Beaconsfield Conservative Club     | Independent Free                  | Registered Club                   | Independent Free                     | SY 1 1PL             |
| House Of The Rising Sun            | Independent Free                  | Restaurant                        | Independent Free                     | SY 1 1UW             |
| Telepost Club                      | Independent Free                  | Registered Club                   | Independent Free                     | SY 2 6BT             |
| Shrewsbury Town Football Club      | Independent Free                  | Proprietary Club                  | Independent Free                     | SY 2 6AB             |
| Belle Vue Tavern                   | Admiral Taverns Ltd               | Pubs & Full On                    | Admiral Taverns Ltd                  | SY 3 7NJ             |
| Armoury                            | Restaurant Group                  | Pubs & Full On                    | Restaurant Group                     | SY 1 1HH             |
| Beaten Track                       | Mitchells & Butlers               | Pubs & Full On                    | Mitchells & Butlers                  | SY 3 7ET             |
| Beefy Boys                         | Independent Free                  | Restaurant                        | Independent Free                     | SY 1 1SF             |
| Lion Hotel                         | Independent Free                  | Pubs & Full On                    | Independent Free                     | SY 1 1UY             |
| La Dolce Vita Restaurant           | Independent Free                  | Restaurant                        | Independent Free                     | SY 1 1QU             |
| Pizza Hut                          | Pizza Hut UK Ltd                  | Restaurant                        | Pizza Hut UK Ltd                     | SY 3 9NB             |
| Pizza Express                      | Hony Capital                      | Restaurant                        | Hony Capital                         | SY 1 1PP             |
| Masala                             | Independent Free                  | Restaurant                        | Independent Free                     | SY 1 1XL             |
| Ask Italian                        | Azzurri Group Ltd                 | Restaurant                        | Azzurri Group Ltd                    | SY 1 1SJ             |
| Riverbank                          | Independent Free                  | Restaurant                        | Independent Free                     | SY 1 1HH             |
| Montgomerys Tower                  | Wetherspoons GB                   | Pubs & Full On                    | Wetherspoons GB                      | SY 1 1RT             |
| Cafe Saffron                       | Independent Free                  | Restaurant                        | Independent Free                     | SY 1 1QU             |
| Havana Republic                    | Independent Free                  | Pubs & Full On                    | Independent Free                     | SY 2 6AE             |
| Shrewsbury Town Community Football | ·                                 | Proprietary Club                  | Independent Free                     | SY 2 6ST             |
| Old Market Hall                    | Independent Free                  | Pubs & Full On                    | Independent Free                     | SY 1 1LH             |
| Theatre Severn                     | Independent Free                  | Pubs & Full On                    | Independent Free                     | SY 3 8FT             |
| Nandos                             | Nandos Restaurants                | Restaurant                        | Nandos Restaurants                   | SY 3 7ET             |
| Ashleys                            | Independent Free                  | Pubs & Full On                    | Independent Free                     | SY 1 1HF             |
| Libertine                          | Independent Free                  | Pubs & Full On                    | Independent Free                     | SY 1 1EQ             |
| Severn Social Dive Bar             | Independent Free                  | Pubs & Full On                    | Independent Free                     | SY 3 8JY             |
| Percy Throwers Garden Centre       | Unknown                           | Restaurant                        | Unknown                              | SY 2 6QW             |
| Quarry                             | Independent Free                  | Pubs & Full On                    | Independent Free                     | SY 1 1RN             |
| Premier Inn                        | Whitbread Hotels                  | Pubs & Full On                    | Whitbread                            | SY 1 1QB             |
| Third Place Indian Restaurant      | Independent Free                  | Restaurant                        | Independent Free                     | SY 3 8RJ             |
| Hive                               | Independent Free                  | Registered Club                   | Independent Free                     | SY 1 1TD             |
| Casa Naranjo                       | Independent Free                  | Restaurant                        | Independent Free                     | SY 1 1UX             |
| St Nicholas Spa                    | Independent Free                  | Pubs & Full On                    | Independent Free                     | SY 1 2BQ             |
| Bear Steps Coffee House            | Independent Free                  | Restaurant                        | Independent Free                     | SY 1 1UR             |
| Carluccios                         | Boparan Restaurant Group          | Restaurant                        | Boparan Restaurant Group             | SY 1 1LN             |
| Shrewsbury Castle                  | Independent Free                  | Pubs & Full On                    | Independent Free                     | SY 1 2AT             |
| Blind Tiger                        | Independent Free                  | Pubs & Full On                    | Independent Free                     | SY 1 1QU             |
| Number Four                        | Independent Free                  | Restaurant                        | Independent Free                     | SY 1 1UW             |
| Meole Brace Golf Club              | Indonondont Fron                  | Dogistored Club                   | Indonondant Fran                     | $CV \supset COO$     |
| Chez Sophie                        | Independent Free Independent Free | Registered Club<br>Pubs & Full On | Independent Free<br>Independent Free | SY 2 6QQ<br>SY 1 1HD |

## **CGA LICENCED PREMISES**

© 2023 CACI Limited and all other applicable third party notices (CGA) can be found at www.caci.co.uk/copyrightnotices.pdf

P03927\_Belle Vue Tavern, Shrewsbury, SY3 Area: Great Britain 2022 Base:

Year:

| Licence Type     | Profile | Per 1000<br>Pop (Area) | Per 1000<br>Pop (Base) | Index | 0 | 100 200 |
|------------------|---------|------------------------|------------------------|-------|---|---------|
| Pubs & Full On   | 74      | 329.1                  | 82.8                   | 397   |   |         |
| Proprietary Club | 4       | 17.8                   | 7.5                    | 238   |   |         |
| Registered Club  | 10      | 44.5                   | 28.7                   | 155   |   |         |
| Restaurant       | 28      | 124.5                  | 32.5                   | 383   |   |         |
| Residential      | 1       | 4.4                    | 2.8                    | 160   |   |         |

| Name                        | Description      | License Type    | Owner Name       | Postcode |
|-----------------------------|------------------|-----------------|------------------|----------|
| River Thai Restaurant & Bar | Independent Free | Restaurant      | Independent Free | SY 1 1PG |
| Shropshire Unison Club      | Independent Free | Registered Club | Independent Free | SY 2 6ND |
| Bombos                      | Independent Free | Pubs & Full On  | Independent Free | SY 1 1UT |
| Wightman Theatre            | Independent Free | Pubs & Full On  | Independent Free | SY 1 1LN |
| Ten And Six                 | Independent Free | Restaurant      | Independent Free | SY 1 1PY |
| Cote                        | Cote Restaurants | Restaurant      | Cote Restaurants | SY 1 1JZ |
| Platform                    | Independent Free | Pubs & Full On  | Independent Free | SY 1 2DJ |
| Dough And Oil               | Independent Free | Restaurant      | Independent Free | SY 1 2AZ |
| Oil                         | Independent Free | Pubs & Full On  | Independent Free | SY 1 2BQ |
| Floro Lounge                | Loungers         | Pubs & Full On  | Loungers         | SY 1 1DN |
| Gin Different               | Independent Free | Pubs & Full On  | Independent Free | SY 1 1QG |