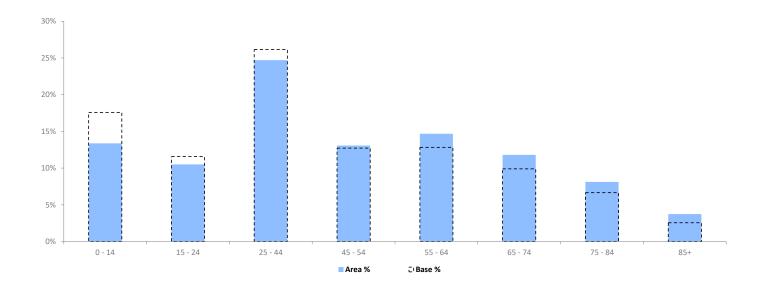

# **POPULATION PROJECTIONS**

© 2023 CACI Limited and all other applicable third party notices (Population Estimates and Projections) can be found at www.caci.co.uk/copyrightnotices.pdf

Area: P03927\_Belle Vue Tavern, Shrewsbury, SY3 7NJ (1 Mile contour)

Base: Great Britain Year: 2022

|                      | Area Profile         | Area %       | Base %       | Index<br>av=100 | 0 | 100 | 200 |
|----------------------|----------------------|--------------|--------------|-----------------|---|-----|-----|
| 0 - 14               | 3,005                | 13.4         | 17.6         | 76              |   |     |     |
| 15 - 24<br>25 - 44   | 2,362<br>5,557       | 10.5<br>24.7 | 11.6<br>26.2 | 91<br>94        |   | 1.0 |     |
| 45 - 54<br>55 - 64   | 2,940<br>3,299       | 13.1<br>14.7 | 12.7<br>12.8 | 103<br>114      |   |     |     |
| 65 - 74<br>75 - 84   | 2,653<br>1,825       | 11.8<br>8.1  | 9.9<br>6.7   | 119<br>122      |   |     |     |
| 85+ Total population | 842<br><b>22,483</b> | 3.7          | 2.6          | 146             |   |     |     |