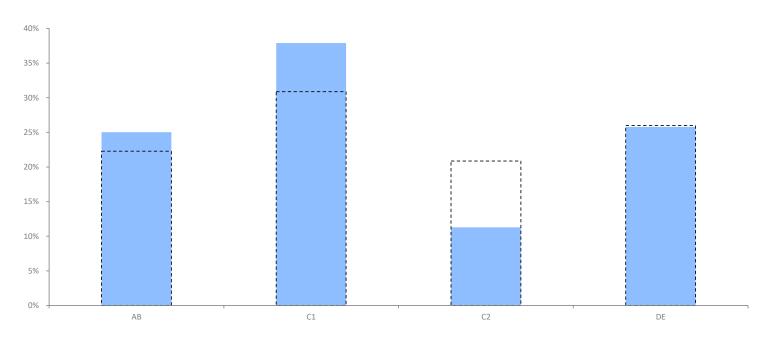

#### SOCIAL GRADE

|                                                                                                        | Area Profile | Area % | Base % | Index<br>av=100 | 0 | 100 | 200 |
|--------------------------------------------------------------------------------------------------------|--------------|--------|--------|-----------------|---|-----|-----|
| AB: Higher or intermediate managerial/admin/professional                                               | 4,721        | 25.0   | 22.3   | 112             |   |     |     |
| C1: Supervisory, clerical, jr managerial/admin/professional                                            | 7,148        | 37.9   | 30.9   | 123             |   |     |     |
| C2: Skilled manual workers                                                                             | 2,130        | 11.3   | 20.9   | 54              |   |     |     |
| DE: Semi-skilled and unskilled manual workers                                                          | 4,863        | 25.8   | 26.0   | 99              |   |     |     |
| /on state benefit, unemployed, lowest grade workers<br>Total household reference persons aged 16 to 64 | 18,862       |        |        |                 |   |     |     |