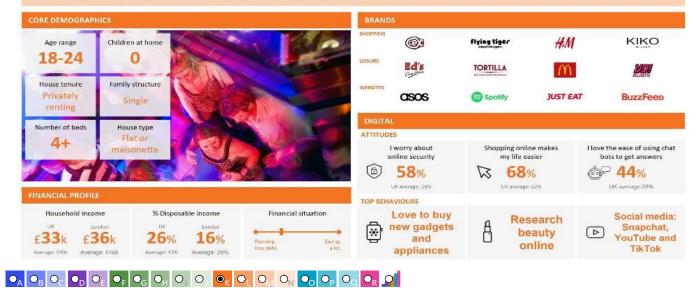

|  |
| 5.P        | Struggling Estates      | 688          | 3.6        | 5.9        | 62      |     |  |
| 5.Q        | Difficult Circumstances | 2,571        | 13.6       | 5.3        | 258     |     |  |
| 6. Not Pri | ivate Households        |              |            |            |         |     |  |
| 6.R        | Not Private Households  | 362          | 1.9        | 0.3        | 577     |     |  |
|            | puseholds               | 18,862       |            |            |         |     |  |

#### Acorn Group Pen Portrait

K

### Student Life

Students and young people with little income living in halls of residence or shared houses. These are areas dominated by students and young people, often recent graduates. At least half of the people here, usually more, are studying.



3.0%

1.6M



| acorn |
|-------|
|-------|

| CATEGORY                                                         | G                                                                   | ROUP                                                                                                                                      | ТҮРЕ                             |                             | МАР                                    |                                        |                                | WHAT IS ACORN?                               |
|------------------------------------------------------------------|---------------------------------------------------------------------|-------------------------------------------------------------------------------------------------------------