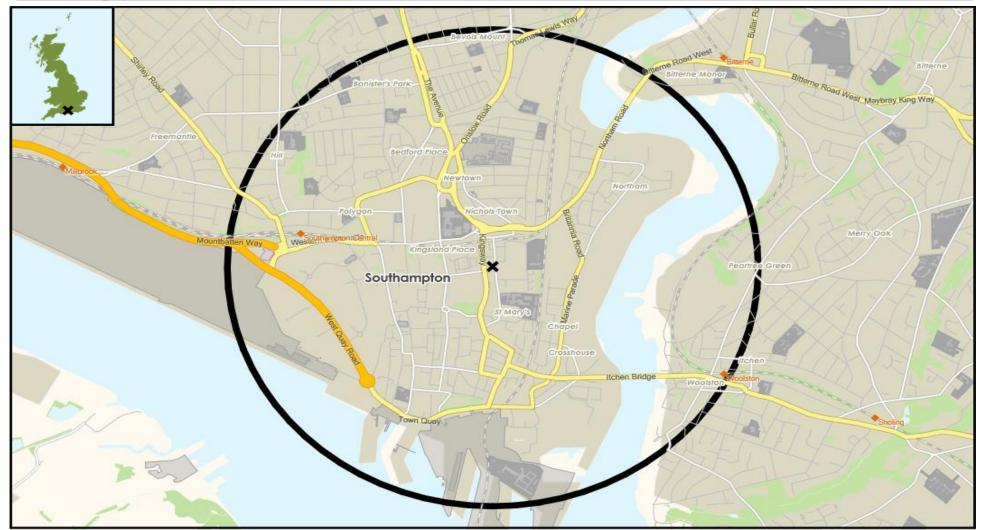

### MAP OF AREA

© 2023 CACI Limited and all other applicable third party notices can be found at www.caci.co.uk/copyrightnotices.pdf Source: OS Open Data 2018

Area: P02055\_Kingsland Tavern, Southampton, SO14 1NY (1 Mile contour)