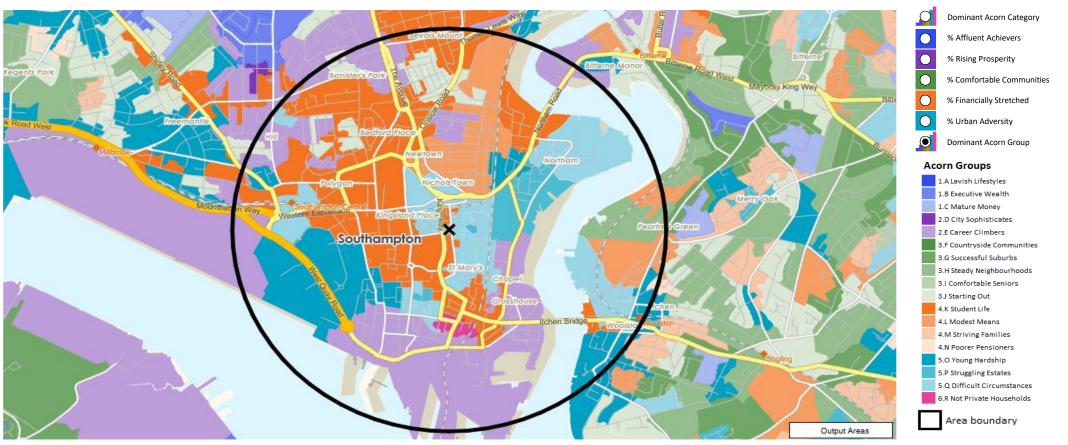

### **DOMINANT ACORN GROUP - HOUSEHOLDS**

Area: P02055\_Kingsland Tavern, Southampton, SO14 1NY (1 Mile contour)

© 2023 CACI Limited and all other applicable third party notices (Acorn) can be found at www.caci.co.uk/copyrightnotices.pdf