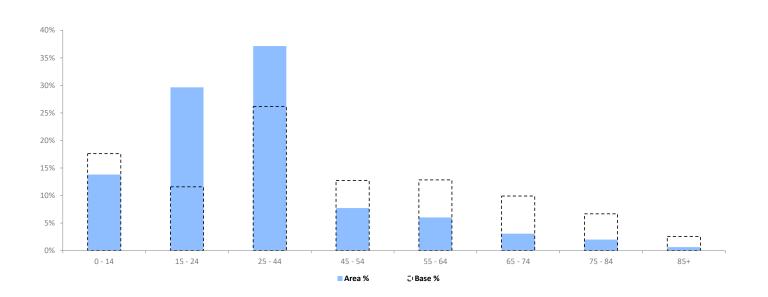

|                  | Area Profile | Area % | Base % | Index<br>av=100 | 0 100 | 200 |
|------------------|--------------|--------|--------|-----------------|-------|-----|
| 0 - 14           | 6,392        | 13.8   | 17.6   | 78              |       |     |
| 15 - 24          | 13,731       | 29.6   | 11.6   | 256             |       |     |
| 25 - 44          | 17,200       | 37.1   | 26.2   | 142             |       |     |
| 45 - 54          | 3,577        | 7.7    | 12.7   | 61              |       |     |
| 55 - 64          | 2,790        | 6.0    | 12.8   | 47              |       |     |
| 65 - 74          | 1,424        | 3.1    | 9.9    | 31              |       |     |
| 75 - 84          | 919          | 2.0    | 6.7    | 30              |       |     |
| 85+              | 293          | 0.6    | 2.6    | 25              |       |     |
| Total population | 46,326       |        |        |                 |       |     |