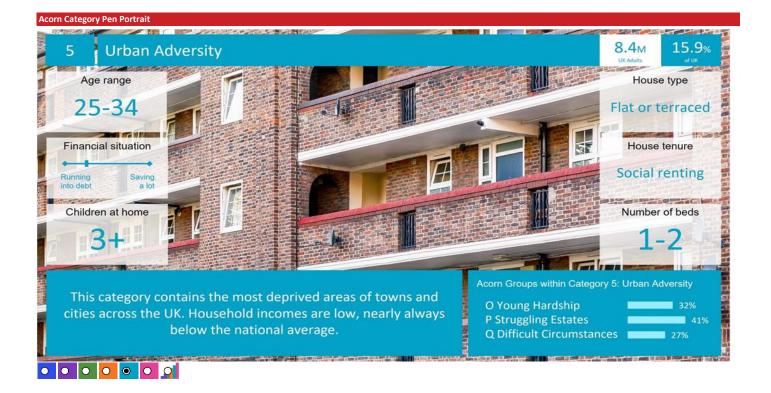

### **ACORN CATEGORY PROFILE - HOUSEHOLDS**

P00813\_Industry Inn, Chesterfield, S40 4SF (1 Mile contour) Area: Great Britain

Total households

Base: 2022 Year:

| Acorn Cat  | egory D | escription              | Area Profile | % for Area | % for Base | Index 0 | 100 | 200 |
|------------|---------|-------------------------|--------------|------------|------------|---------|-----|-----|
| $\bigcirc$ | 1       | Affluent Achievers      | 1,165        | 9.8        | 22.0       | 45      |     |     |
| O          | 2       | Rising Prosperity       | 763          | 6.4        | 10.3       | 62      |     |     |
| 0          | 3       | Comfortable Communities | 3,375        | 28.3       | 26.3       | 108     |     |     |
| Ō          | 4       | Financially Stretched   | 2,857        | 24.0       | 23.7       | 101     |     |     |
| <b>O</b>   | 5       | Urban Adversity         | 3,727        | 31.3       | 17.4       | 180     |     |     |
| 0          | 6       | Not Private Households  | 21           | 0.2        | 0.3        | 53      |     |     |
|            | Graph   | 'n                      |              |            |            |         |     |     |

11,908