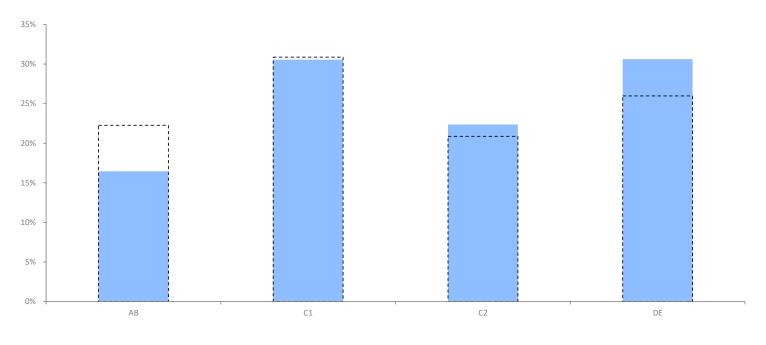

### **SOCIAL GRADE**

|                                                             | Area Profile | Area % | Base % | Index<br>av=100 | 0 | 100 | 200 |
|-------------------------------------------------------------|--------------|--------|--------|-----------------|---|-----|-----|
|                                                             |              |        |        |                 |   |     |     |
| AB: Higher or intermediate managerial/admin/professional    | 1,959        | 16.5   | 22.3   | 74              |   |     |     |
| C1: Supervisory, clerical, jr managerial/admin/professional | 3,639        | 30.6   | 30.9   | 99              |   |     |     |
| C2: Skilled manual workers                                  | 2,664        | 22.4   | 20.9   | 107             |   |     |     |
| DE: Semi-skilled and unskilled manual workers               | 3,646        | 30.6   | 26.0   | 118             |   |     |     |
| /on state benefit,unemployed, lowest grade workers          |              |        |        |                 |   |     |     |
| Total household reference persons aged 16 to 64             | 11,908       |        |        |                 |   |     |     |

■ Area % こ Base %