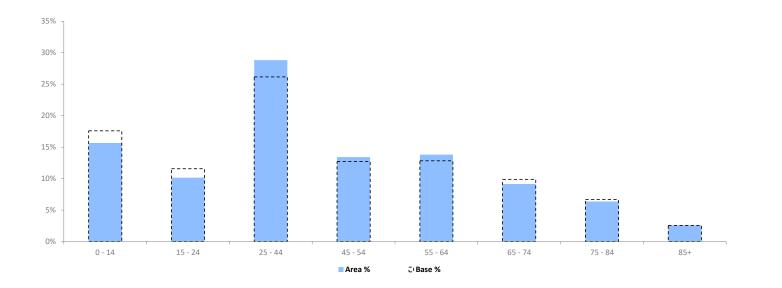

Base: Great Britain Year: 2022

|                                                                          | Area Profile                                                | Area %                                             | Base %                                             | Index<br>av=100                           | 0 100 | 200 |
|--------------------------------------------------------------------------|-------------------------------------------------------------|----------------------------------------------------|----------------------------------------------------|-------------------------------------------|-------|-----|
| 0 - 14<br>15 - 24<br>25 - 44<br>45 - 54<br>55 - 64<br>65 - 74<br>75 - 84 | 3,836<br>2,484<br>7,062<br>3,289<br>3,384<br>2,240<br>1,561 | 15.7<br>10.1<br>28.8<br>13.4<br>13.8<br>9.1<br>6.4 | 17.6<br>11.6<br>26.2<br>12.7<br>12.8<br>9.9<br>6.7 | 89<br>88<br>110<br>106<br>108<br>92<br>96 |       |     |
| 85+ Total population                                                     | 633<br><b>24,489</b>                                        | 2.6                                                | 2.6                                                | 101                                       | İ     |     |