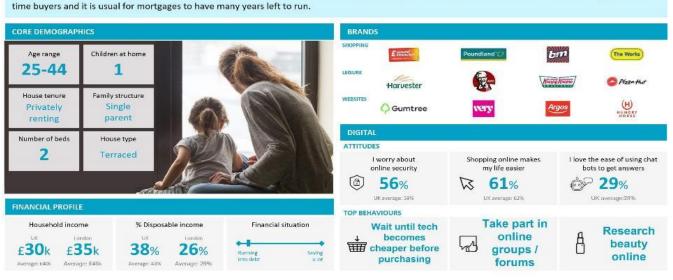

2.7<sub>M</sub>

5.2%

People with a modest lifestyle who may be struggling in the economic climate. Younger people are more prevalent in these streets. Some might be first time buyers and it is usual for mortgages to have many years left to run.