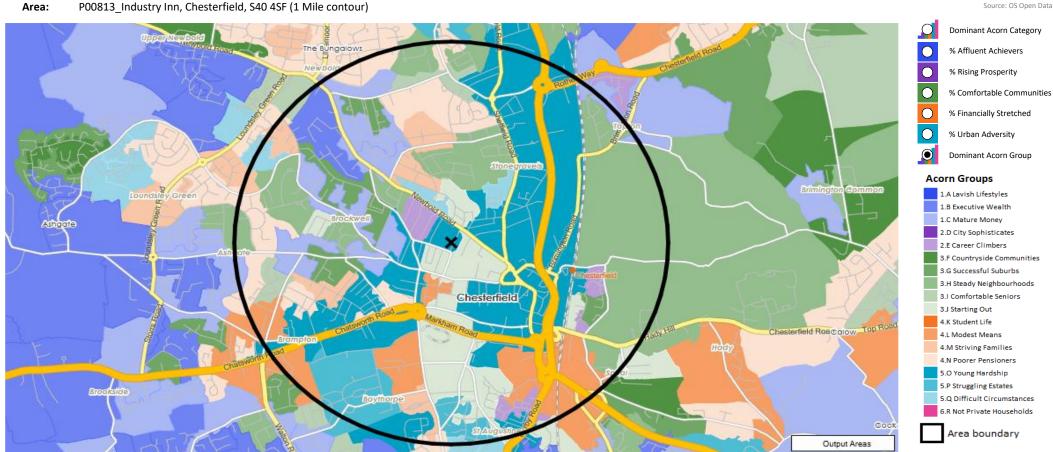

### **MAP OF AREA**

© 2023 CACI Limited and all other applicable third party notices can be found at www.caci.co.uk/copyrightnotices.pdf

Source: OS Open Data 2018

Area: P00813\_Industry Inn, Chesterfield, S40 4SF (1 Mile contour) Chesterfield Brookside

### **MAP OF AREA**

© 2023 CACI Limited and all other applicable third party notices (CGA) can be found at www.caci.co.uk/copyrightnotices.pdf

Source: OS Open Data 2018