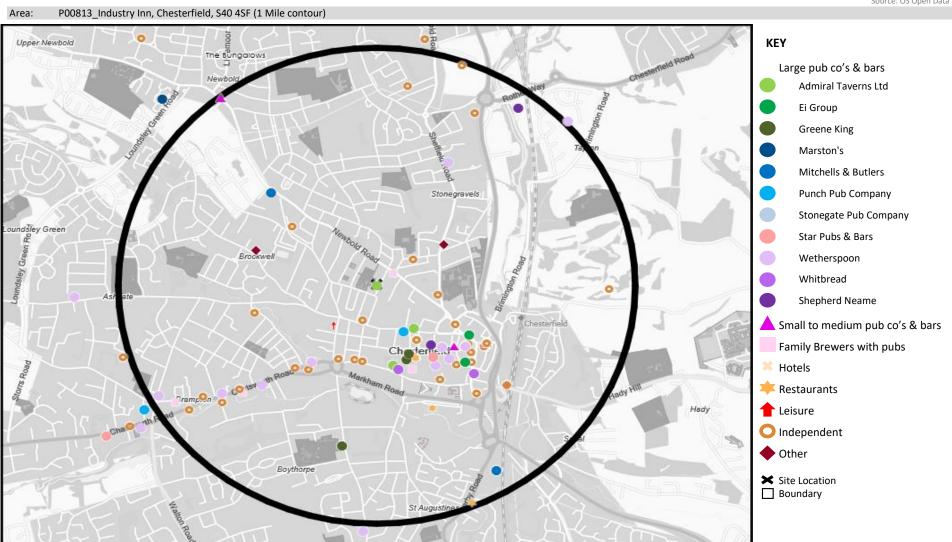

### **MAP OF AREA**

© 2023 CACI Limited and all other applicable third party notices can be found at www.caci.co.uk/copyrightnotices.pdf

Source: OS Open Data 2018

Area: P00813\_Industry Inn, Chesterfield, S40 4SF (1 Mile contour) Chesterfield Brookside

### **MAP OF AREA**

© 2023 CACI Limited and all other applicable third party notices (CGA) can be found at www.caci.co.uk/copyrightnotices.pdf

Source: OS Open Data 2018