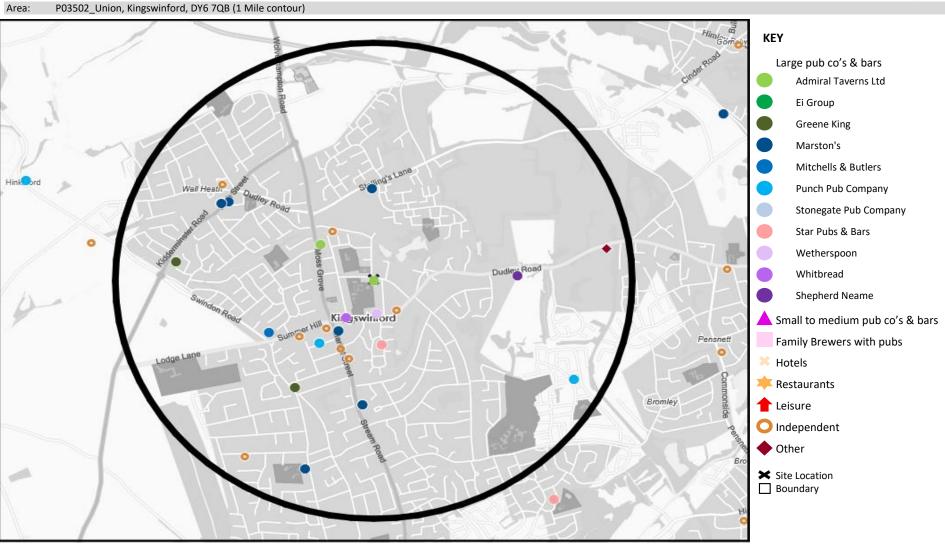

| Name                                | Description                | License Type     | Owner Name                 | Postcode |
|-------------------------------------|----------------------------|------------------|----------------------------|----------|
| Sommai                              | Independent Free           | Restaurant       | Independent Free           | DY 6 9ST |
| Market Hall Tavern                  | Marston's                  | Pubs & Full On   | Marston's                  | DY 6 9JS |
| Leopard Inn                         | Punch Pub Company          | Pubs & Full On   | Punch Pub Company          | DY 6 9NA |
| Hickory's Smokehouse                | Greene King                | Restaurant       | Greene King                | DY 6 0EN |
| Horse & Jockey                      | Marston's                  | Pubs & Full On   | Marston's                  | DY 6 0HA |
| Wallheath Tavern                    | Star Pubs & Bars           | Pubs & Full On   | Star Pubs & Bars           | DY 6 OHB |
| Prince Albert                       | Marston's                  | Pubs & Full On   | Marston's                  | DY 6 OHB |
| British Oak                         | Marston's                  | Pubs & Full On   | Marston's                  | DY 6 7HS |
| Union                               | Admiral Taverns Ltd        | Pubs & Full On   | Admiral Taverns Ltd        | DY 6 7QB |
| Cross                               | Wetherspoons GB            | Pubs & Full On   | Wetherspoons GB            | DY 6 8AA |
| Bell                                | Stonegate Pub Company      | Pubs & Full On   | Stonegate Pub Company      | DY 6 8AJ |
| Crestwood                           | Punch Pub Company          | Pubs & Full On   | Punch Pub Company          | DY 6 8SQ |
| Lenches Bridge                      | *Other Small Retail Groups | Pubs & Full On   | *Other Small Retail Groups | DY 6 8XD |
| Bridge                              | Admiral Taverns Ltd        | Pubs & Full On   | Admiral Taverns Ltd        | DY 6 9HH |
| Royal British Legion Club           | Independent Free           | Registered Club  | Independent Free           | DY 6 9JG |
| Robbys Fine Cuisine                 | Independent Free           | Restaurant       | Independent Free           | DY 6 9JL |
| Kingswinford Wallheath Conservative | e Cl Independent Free      | Registered Club  | Independent Free           | DY 6 9LG |
| Swan                                | Marston's                  | Pubs & Full On   | Marston's                  | DY 6 9NW |
| Portway                             | Marston's                  | Pubs & Full On   | Marston's                  | DY 6 9NW |
| Park Tavern                         | Greene King                | Pubs & Full On   | Greene King                | DY 6 9QG |
| Mount Pleasant                      | Marston's                  | Pubs & Full On   | Marston's                  | DY 6 9TH |
| Summerhill                          | Mitchells & Butlers        | Pubs & Full On   | Mitchells & Butlers        | DY 6 9XA |
| Kingswinford Snooker Centre         | Independent Free           | Proprietary Club | Independent Free           | DY 6 7BD |
| Cottage Inn                         | Star Pubs & Bars           | Pubs & Full On   | Star Pubs & Bars           | DY 6 8AN |
| Kingswinford                        | Whitbread                  | Pubs & Full On   | Whitbread                  | DY 6 8WT |
| Alam Restaurant                     | Independent Free           | Restaurant       | Independent Free           | DY 6 ONP |
| Salathip Thai Cuisine               | Independent Free           | Restaurant       | Independent Free           | DY 6 9LB |
| Zingaz                              | Independent Free           | Restaurant       | Independent Free           | DY 6 8AW |
| Ale Hub                             | Ale Hub Ltd                | Pubs & Full On   | Ale Hub Ltd                | DY 6 9JS |

### MAP OF AREA

© 2024 CACI Limited and all other applicable third party notices (CGA) can be found at www.caci.co.uk/copyrightnotices.pdf Source: OS Open Data 2018