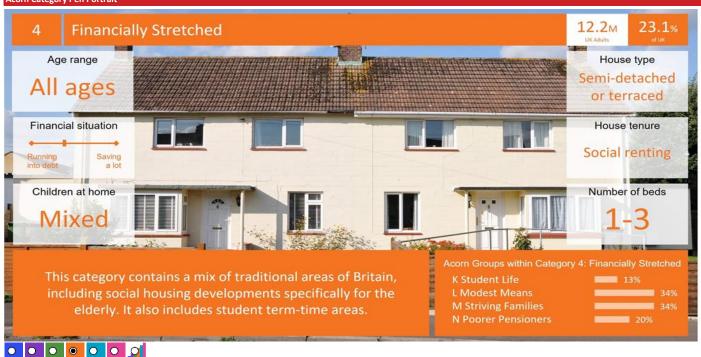

## acorn

© 2024 CACI Limited and all other applicable third party notices (Acorn) can be found at www.caci.co.uk/copyrightnotices.pd

| CATEGORY | GROUP | Түре | МАР | WHAT IS ACORN? |
|----------|-------|------|-----|----------------|
|          |       |      |     |                |

#### **ACORN CATEGORY PROFILE - HOUSEHOLDS**

| Area: | P03502_Union | , Kingswinford, | DY6 7QB | (1 Mile contour) |
|-------|--------------|-----------------|---------|------------------|

- Base: Great Britain
- Year: 2023

| Acorn Cat  | egory D | escription              | Area Profile | % for Area | % for Base | Index 0 | 100 | 200 |
|------------|---------|-------------------------|--------------|------------|------------|---------|-----|-----|
| $\bigcirc$ | 1       | Affluent Achievers      | 3,924        | 40.3       | 22.1       | 183     |     |     |
| $\odot$    | 2       | Rising Prosperity       | 22           | 0.2        | 10.2       | 2       |     |     |
| $\odot$    | 3       | Comfortable Communities | 3,721        | 38.2       | 26.5       | 144     |     |     |
| 0          | 4       | Financially Stretched   | 1,765        | 18.1       | 23.7       | 77      |     |     |
| Ō          | 5       | Urban Adversity         | 199          | 2.0        | 17.2       | 12      |     |     |
| 0          | 6       | Not Private Households  | 99           | 1.0        | 0.3        | 296     |     |     |
| Q          | Graph   | 1                       |              |            |            |         |     |     |

9,730

Total households

Acorn Category Pen Portrait