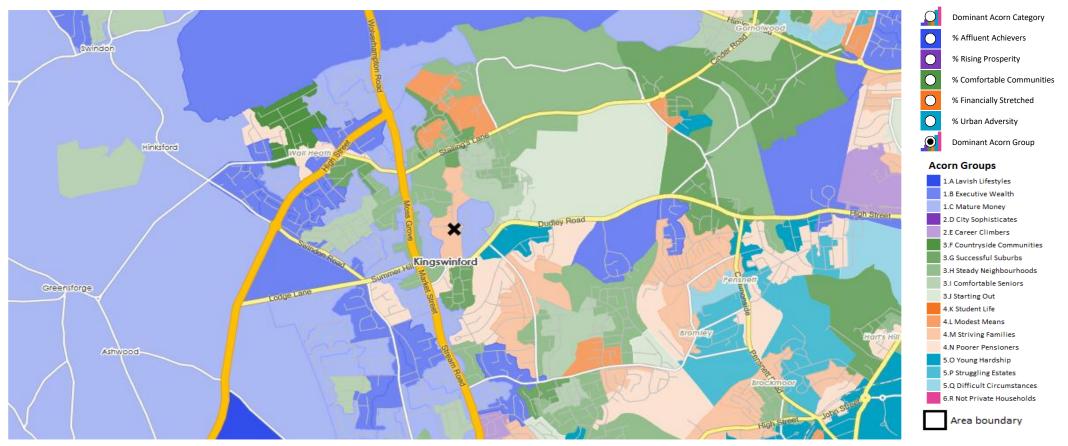

### **DOMINANT ACORN GROUP - HOUSEHOLDS**

Area: P03502\_Union, Kingswinford, DY6 7QB (1 Mile contour)

© 2024 CACI Limited and all other applicable third party notices (Acorn) can be found at www.caci.co.uk/copyrightnotices.pdf

Source: OS Open Data 2018