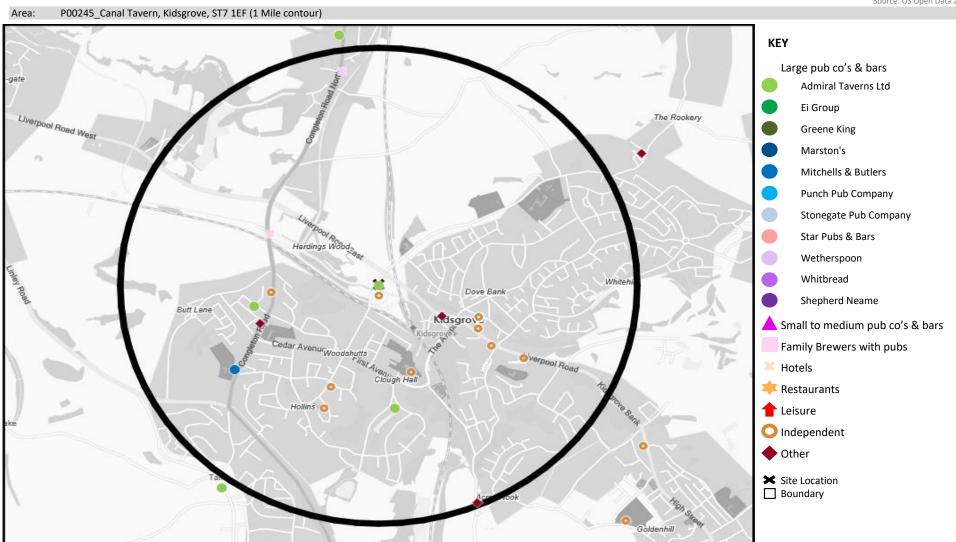

# **MAP OF AREA**

© 2024 CACI Limited and all other applicable third party notices (CGA) can be found at www.caci.co.uk/copyrightnotices.pdf

Source: OS Open Data 2018

CATEGORY GROUP TYPE MAP WHAT IS ACORN?

| Name                               | Description                | License Type    | Owner Name                 | Postcode |
|------------------------------------|----------------------------|-----------------|----------------------------|----------|
| Canal Tavern                       | Admiral Taverns Ltd        | Pubs & Full On  | Admiral Taverns Ltd        | ST 7 1EF |
| Park Hall Day Nursery              | Unknown                    | Pubs & Full On  | Unknown                    | ST 7 1LX |
| Rifleman Inn                       | *Other Small Retail Groups | Pubs & Full On  | *Other Small Retail Groups | ST 6 4OL |
| Kidsgrove Cricket Club             | Independent Free           | Registered Club | Independent Free           | ST 7 1AN |
| Clough Hall                        | Admiral Taverns Ltd        | Pubs & Full On  | Admiral Taverns Ltd        | ST 7 1AN |
| Kidsgrove Athletic Supporters Club | Independent Free           | Registered Club | Independent Free           | ST 7 1DQ |
| Harecastle Hotel                   | Unknown                    | Pubs & Full On  | Unknown                    | ST 7 1EA |
| Bluebell Inn                       | Independent Free           | Pubs & Full On  | Independent Free           | ST 7 1EG |
| Toby Carvery                       | Mitchells & Butlers        | Pubs & Full On  | Mitchells & Butlers        | ST 7 1LW |
| Masoom Massala                     | Independent Free           | Restaurant      | Independent Free           | ST 7 1NE |
| Crown Inn                          | Admiral Taverns Ltd        | Pubs & Full On  | Admiral Taverns Ltd        | ST 7 1NN |
| Red Bull                           | Robinsons                  | Pubs & Full On  | Robinsons                  | ST 7 3AJ |
| Bleeding Wolf                      | Robinsons                  | Pubs & Full On  | Robinsons                  | ST 7 3BQ |
| Queens Head                        | Independent Free           | Pubs & Full On  | Independent Free           | ST 7 4AB |
| Kidsgrove Labour Club              | Independent Free           | Registered Club | Independent Free           | ST 7 4AB |
| Plough Inn                         | Independent Free           | Pubs & Full On  | Independent Free           | ST 7 4EW |
| Crown And Thistle                  | Independent Free           | Pubs & Full On  | Independent Free           | ST 7 4EY |
| Arena Restaurant                   | Independent Free           | Restaurant      | Independent Free           | ST 7 4AB |
| Kidsgrove Town Hall                | Independent Free           | Pubs & Full On  | Independent Free           | ST 7 4EH |
| Butt Lane Comm & Training Centre   | Independent Free           | Registered Club | Independent Free           | ST 7 1DG |
| Oriental Pearl                     | Independent Free           | Restaurant      | Independent Free           | ST 7 4AB |
| Fifth On Forth                     | Independent Free           | Restaurant      | Independent Free           | ST 7 1DP |
| Victoria Tap Room                  | Independent Free           | Pubs & Full On  | Independent Free           | ST 7 4EL |