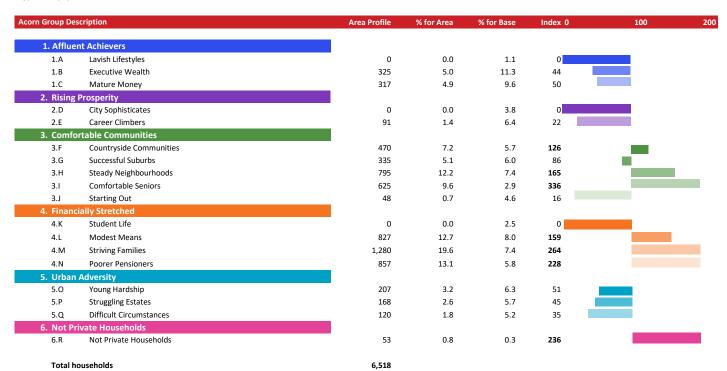

## **ACORN GROUP PROFILE - HOUSEHOLDS**

© 2024 CACI Limited and all other applicable third party notices (Acorn) can be found at www.caci.co.uk/copyrightnotices.pdf

Area: P00245\_Canal Tavern, Kidsgrove, ST7 1EF (1 Mile contour)

Base: Great Britain

Year: 2023