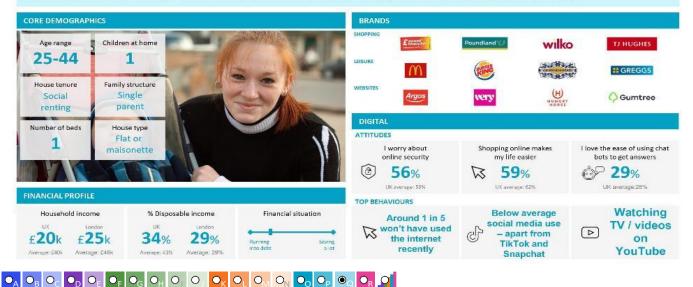

#### Acorn Group Pen Portrait

# Q Difficult Circumstances

2.3M

4.3%

Young adults, many of whom are single parents, enduring hardship. Generally these are streets with a higher proportion of younger people. The bulk of the housing is flats rented from the council or housing association although there may also be some socially rented terraced housing.