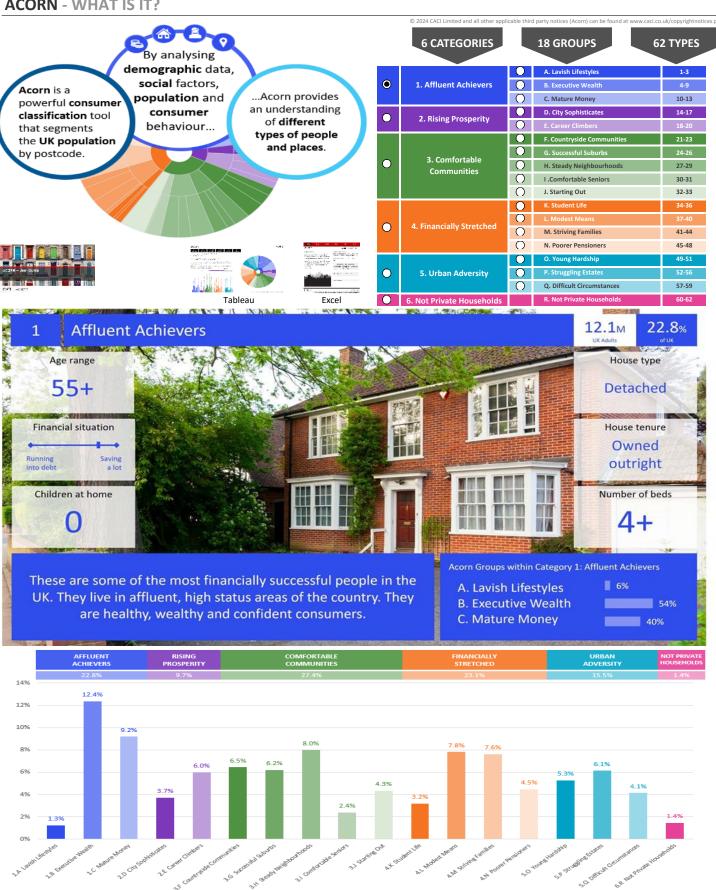

| Total households                                                                                                                                                                                               | 6,518                          |                                        |                                        |                                       |          |





Source: OS Open Data 2018

CATEGORY GROUP TYPE MAP WHAT IS ACORN?

# **DOMINANT ACORN GROUP - HOUSEHOLDS**

 $@ \ 2024\ CACI\ Limited\ and\ all\ other\ applicable\ third\ party\ notices\ (Acorn)\ can\ be\ found\ at\ www.caci.co.uk/copyright notices.pdf$ 

Area: P00245\_Canal Tavern, Kidsgrove, ST7 1EF (1 Mile contour)









CATEGORY **GROUP** TYPE MAP WHAT IS ACORN?

## **ACORN - WHAT IS IT?**



United Kingdom



# **MAP OF AREA**

© 2024 CACI Limited and all other applicable third party notices can be found at www.caci.co.uk/copyrightnotices.pdf

Source: OS Open Data 2018

Area: P00245\_Canal Tavern, Kidsgrove, ST7 1EF (1 Mile contour) Liverpool Road West Harriseahead Newchapel Dove Bank Kidsgrove Sedar Avenu Woodshutts Liverpool Road