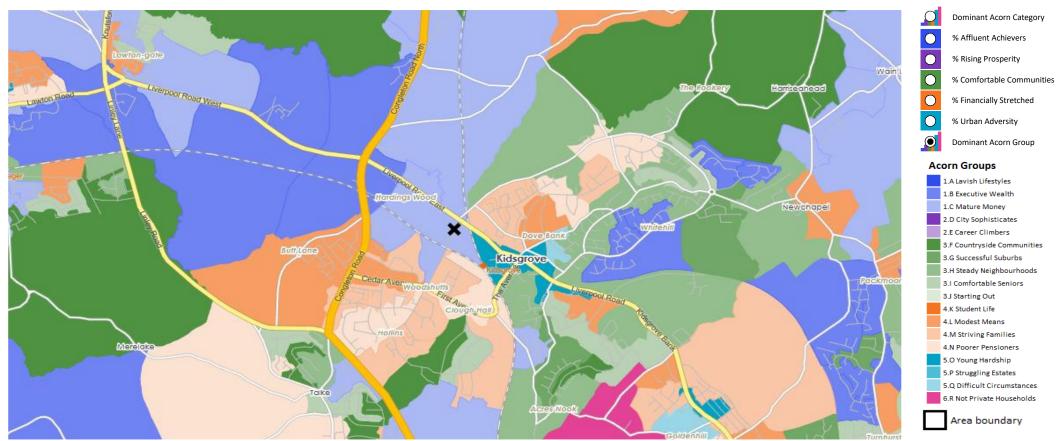

# **DOMINANT ACORN GROUP - HOUSEHOLDS**

 $@ \ 2024\ CACI\ Limited\ and\ all\ other\ applicable\ third\ party\ notices\ (Acorn)\ can\ be\ found\ at\ www.caci.co.uk/copyright notices.pdf$ 

Area: P00245\_Canal Tavern, Kidsgrove, ST7 1EF (1 Mile contour)

CATEGORY **GROUP** TYPE MAP WHAT IS ACORN?