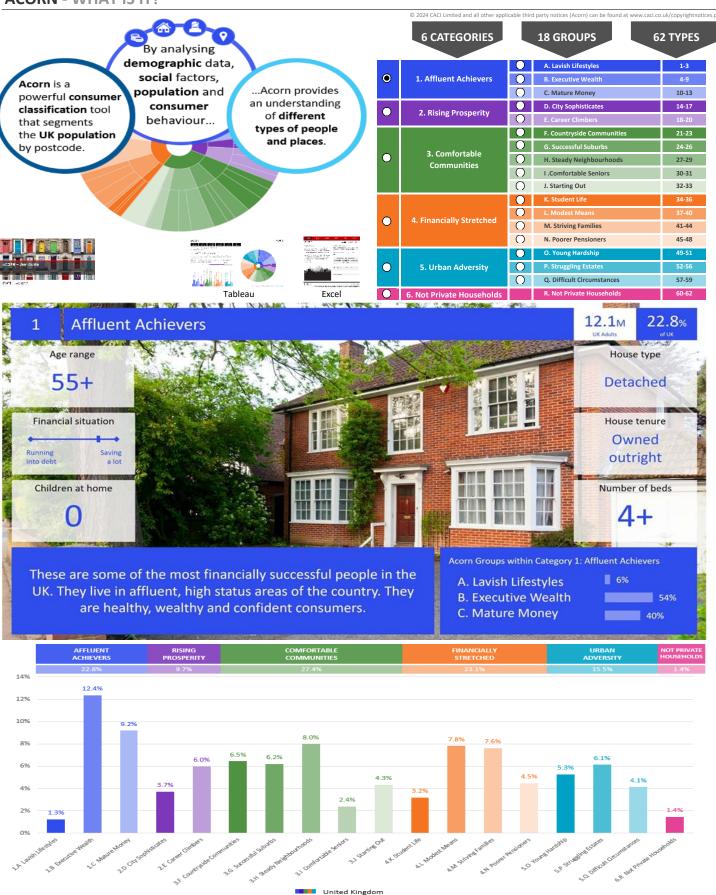

#### Acorn Group Pen Portrait

0.7<sub>M</sub>

The most affluent people in the UK who live comfortable lifestyles with few financial concerns. These individuals are typically empty nesters, who live in large detached homes that they own outright and which are often worth millions.