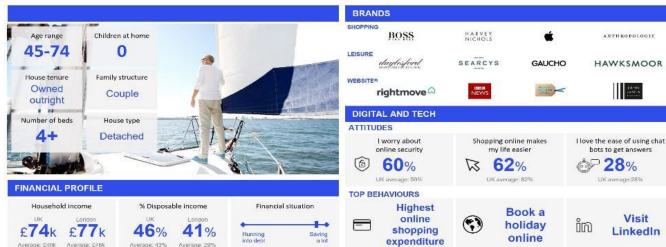

#### Acorn Group Pen Portrait

0.7<sub>M</sub>

The most affluent people in the UK who live comfortable lifestyles with few financial concerns. These individuals are typically empty nesters, who live in large detached homes that they own outright and which are often worth millions.