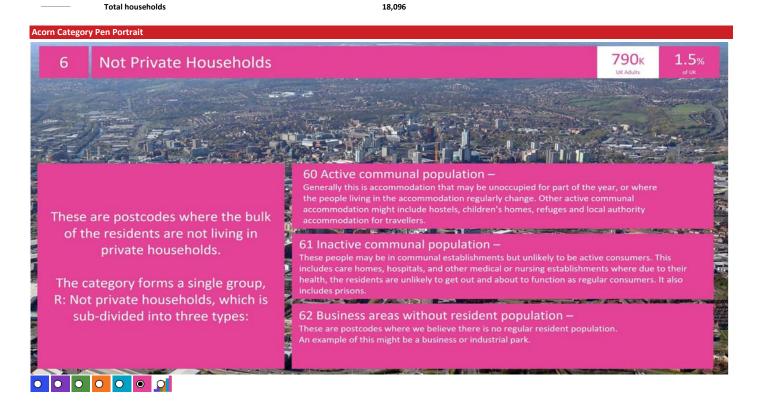

#### Acorn Group Pen Portrait

0.7<sub>M</sub>

The most affluent people in the UK who live comfortable lifestyles with few financial concerns. These individuals are typically empty nesters, who live in large detached homes that they own outright and which are often worth millions.