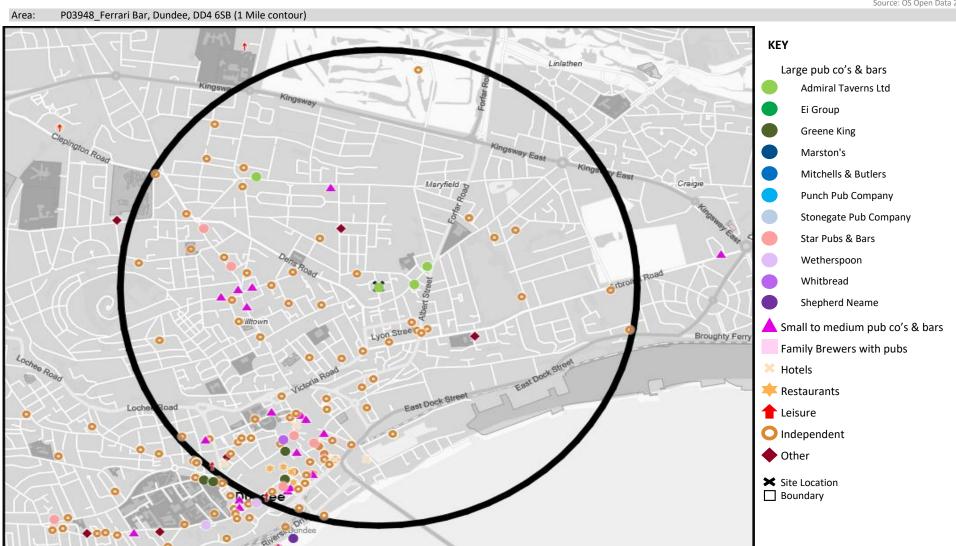

### **MAP OF AREA**

© 2024 CACI Limited and all other applicable third party notices (CGA) can be found at www.caci.co.uk/copyrightnotices.pdf

Source: OS Open Data 2018

CATEGORY GROUP TYPE MAP WHAT IS ACORN?

| Name                                | Description              | License Type     | Owner Name               | Postcode |
|-------------------------------------|--------------------------|------------------|--------------------------|----------|
| Conroy's Basement                   | Independent Free         | Pubs & Full On   | Independent Free         | DD 1 1EQ |
| Bergies                             | Trust Inns Limited       | Pubs & Full On   | Trust Inns Limited       | DD 1 1HF |
| Abertay University                  | Independent Free         | Registered Club  | Independent Free         | DD 1 1HG |
| Sportsterz                          | Independent Free         | Pubs & Full On   | Independent Free         | DD 1 1LP |
| Church                              | Independent Free         | Pubs & Full On   | Independent Free         | DD 1 1ND |
| Cosmopolitan Club                   | Independent Free         | Registered Club  | Independent Free         | DD 1 1LP |
| Private Eyes                        | Independent Free         | Proprietary Club | Independent Free         | DD 1 1NA |
| Dukes Corner                        | Fuller Thomson           | Pubs & Full On   | Fuller Thomson           | DD 1 5EG |
| Old Bank Bar                        | Greene King              | Pubs & Full On   | Greene King              | DD 1 1RH |
| Arctic Bar                          | Bett Inns                | Pubs & Full On   | Bett Inns                | DD 1 1SB |
| Barrelman                           | Star Pubs & Bars         | Pubs & Full On   | Star Pubs & Bars         | DD 1 2AJ |
| Caws Bar                            | Bett Inns                | Pubs & Full On   | Bett Inns                | DD 1 2BE |
| Klozet                              | Trust Inns Limited       | Pubs & Full On   | Trust Inns Limited       | DD 1 2EH |
| Tickety Boos                        | Star Pubs & Bars         | Pubs & Full On   | Star Pubs & Bars         | DD 1 2AA |
| Chopstix                            | Independent Free         | Restaurant       | Independent Free         | DD 1 2EX |
| Dundee Royal Naval Association Club | Independent Free         | Registered Club  | Independent Free         | DD 1 2JU |
| Tivoli Snooker                      | Independent Free         | Proprietary Club | Independent Free         | DD 1 2PJ |
| Lodge Camperdown Social Club        | Independent Free         | Registered Club  | Independent Free         | DD 1 2QA |
| Mexican Grill                       | Independent Free         | Restaurant       | Independent Free         | DD 1 3AA |
| Pillars Bar                         | Independent Free         | Pubs & Full On   | Independent Free         | DD 1 3AP |
| Wine Press                          | Independent Free         | Pubs & Full On   | Independent Free         | DD 1 3DP |
| Number 57                           | Independent Free         | Pubs & Full On   | Independent Free         | DD 1 3DU |
| Bird And Bear                       | Independent Free         | Pubs & Full On   | Independent Free         | DD 1 4AU |
| Malmaison Hotel                     | Malmaison & Hotel du Vin | Pubs & Full On   | Malmaison & Hotel du Vin | DD 1 4AY |
| Six Degrees North                   | Six Degrees North        | Pubs & Full On   | Six Degrees North        | DD 1 4BE |
| Ciao Sorrento                       | Independent Free         | Restaurant       | Independent Free         | DD 1 4BN |
| King Of Islington                   | Independent Free         | Pubs & Full On   | Independent Free         | DD 1 4BS |
| Club Bar                            | Trust Inns Limited       | Pubs & Full On   | Trust Inns Limited       | DD 1 4BS |
| St Davids No78 Masonic Club         | Independent Free         | Registered Club  | Independent Free         | DD 1 4EL |
| Dundee Indoor Bowling Club          | Independent Free         | Registered Club  | Independent Free         | DD 1 5BZ |
| Dudhope Bowling Club                | Independent Free         | Registered Club  | Independent Free         | DD 3 6LF |
| Taxi Club                           | Independent Free         | Registered Club  | Independent Free         | DD 3 6PG |
| Lodge Ubique No 1192                | Independent Free         | Registered Club  | Independent Free         | DD 3 6PQ |
| Nicolls Rosebank Bakery             | Independent Free         | Restaurant       | Independent Free         | DD 3 6QW |
| Hill                                | Iona Taverns             | Pubs & Full On   | Scotsman Group           | DD 3 7AP |
| Cookies Bar                         | Independent Free         | Pubs & Full On   | Independent Free         | DD 3 7BL |
| Ellenbank Bar                       | Independent Free         | Pubs & Full On   | Independent Free         | DD 3 7DE |
| Club 83                             | Independent Free         | Proprietary Club | Independent Free         | DD 3 7EW |
| Bowbridge Bar                       | Bett Inns                | Pubs & Full On   | Bett Inns                | DD 3 7EZ |
| Snug Bar                            | Independent Free         | Pubs & Full On   | Independent Free         | DD 3 7HP |
| Dundee Football Club Social Club    | Independent Free         | Registered Club  | Independent Free         | DD 3 7RF |
| Shotz Pool And Snooker              | Independent Free         | Proprietary Club | Independent Free         | DD 3 7QA |
| Halleys Bar                         | Bett Inns                | Pubs & Full On   | Bett Inns                | DD 3 7RJ |
| Barrels                             | Star Pubs & Bars         | Pubs & Full On   | Star Pubs & Bars         | DD 3 7RW |
| Athletic Bar                        | Independent Free         | Pubs & Full On   | Independent Free         | DD 3 7RX |
| Frews Bar                           | Star Pubs & Bars         | Pubs & Full On   | Star Pubs & Bars         | DD 3 7SD |
| Clep Bar                            | Bett Inns                | Pubs & Full On   | Bett Inns                | DD 3 7SW |
| Whites Bar                          | Independent Free         | Pubs & Full On   | Independent Free         | DD 3 8AH |
| Fairmuir Social Club                | Independent Free         | Registered Club  | Independent Free         | DD 3 8HL |
| North End Football Club Social Club | Independent Free         | Registered Club  | Independent Free         | DD 3 8HU |
| Fairfield Bowling Club              | Independent Free         | Registered Club  | Independent Free         | DD 3 8JG |
|                                     | •                        |                  |                          |          |
| Harlequins                          | Independent Free         | Pubs & Full On   | Independent Free         | DD 4 6NS |

| Name                              | Description                | License Type     | Owner Name                 | Postcode |
|-----------------------------------|----------------------------|------------------|----------------------------|----------|
|                                   |                            |                  |                            |          |
| Black Watch Club                  | Independent Free           | Registered Club  | Independent Free           | DD 4 6RS |
| Balmore Bar                       | Admiral Taverns Ltd        | Pubs & Full On   | Admiral Taverns Ltd        | DD 4 6SW |
| Stobswell Bar                     | Admiral Taverns Ltd        | Pubs & Full On   | Admiral Taverns Ltd        | DD 4 6TE |
| Maryfield Bowling Club            | Independent Free           | Registered Club  | Independent Free           | DD 4 7HA |
| Baxter Park Bowling Club          | Independent Free           | Registered Club  | Independent Free           | DD 4 7HD |
| Dundee High Sports Centre         | Independent Free           | Registered Club  | Independent Free           | DD 4 7HS |
| Craigie Bowling Club              | Independent Free           | Registered Club  | Independent Free           | DD 4 7JJ |
| Caird Park Golf Club              | Independent Free           | Registered Club  | Independent Free           | DD 4 9BX |
| Macdaniels                        | Independent Free           | Pubs & Full On   | Independent Free           | DD 1 4AY |
| Territorial Army Centre           | Independent Free           | Registered Club  | Independent Free           | DD 4 7DL |
| Ladywell Tavern                   | Independent Free           | Pubs & Full On   | Independent Free           | DD 1 1JN |
| Aura And Fat Sams                 | *Other Small Retail Groups | Proprietary Club | *Other Small Retail Groups | DD 1 1PU |
| Abode                             | Independent Free           | Pubs & Full On   | Independent Free           | DD 1 2EX |
| Victoria Bar                      | Independent Free           | Pubs & Full On   | Independent Free           | DD 1 2QW |
| Mecca Bingo                       | Rank                       | Proprietary Club | Rank                       | DD 1 4EH |
| High Corner                       | Commercial Pub Company     | Pubs & Full On   | Commercial Pub Company     | DD 3 6PR |
| Ambassadors                       | Admiral Taverns Ltd        | Registered Club  | Admiral Taverns Ltd        | DD 3 7UE |
| Strath Bar                        | Independent Free           | Pubs & Full On   | Independent Free           | DD 3 8DQ |
| Tayview Hotel                     | Independent Free           | Pubs & Full On   | Independent Free           | DD 4 6LD |
| Ferraris                          | Admiral Taverns Ltd        | Restaurant       | Admiral Taverns Ltd        | DD 4 6SB |
| Bank Bar                          | Star Pubs & Bars           | Pubs & Full On   | Star Pubs & Bars           | DD 1 4BN |
| Counting House                    | Wetherspoons GB            | Pubs & Full On   | Wetherspoons GB            | DD 1 1SP |
| Trades House Bar                  | Greene King                | Pubs & Full On   | Greene King                | DD 1 4ET |
| Dundee Football Club              | Independent Free           | Proprietary Club | Independent Free           | DD 3 7JW |
| Town House                        | Independent Free           | Pubs & Full On   | Independent Free           | DD 1 2JD |
| Pizza Express                     | Hony Capital               | Restaurant       | Hony Capital               | DD 1 1DJ |
| Skyaxe Kickboxing Centre          | Independent Free           | Proprietary Club | Independent Free           | DD 4 6EA |
| Market Dundee                     | *Other Small Retail Groups | Pubs & Full On   | *Other Small Retail Groups | DD 1 2EG |
| Curry House                       | Independent Free           | Restaurant       | Independent Free           | DD 4 6TE |
| Rewind                            | Independent Free           | Pubs & Full On   | Independent Free           | DD 1 2EG |
| Rosss Bar                         | *Other Small Retail Groups | Pubs & Full On   | *Other Small Retail Groups | DD 4 6EZ |
| Glens                             | Independent Free           | Pubs & Full On   | Independent Free           | DD 3 8DY |
| Rancho Pancho                     | Kingdom Taverns            | Pubs & Full On   | Kingdom Taverns            | DD 1 3EJ |
| Troll Inn                         | *Other Small Retail Groups | Pubs & Full On   | *Other Small Retail Groups | DD 3 7NJ |
| Apex                              | Apex Hotels Ltd            | Pubs & Full On   | Apex Hotels Ltd            | DD 1 3JP |
| Old Mill Snooker Club             | Independent Free           | Proprietary Club | Independent Free           | DD 1 5EF |
| Taza                              | Independent Free           | Restaurant       | Independent Free           | DD 1 3JA |
| Tony Macaroni                     | Tony Macaroni              | Restaurant       | Tony Macaroni              | DD 1 4AA |
| St Peter & St Pauls Parish Centre | Independent Free           | Registered Club  | Independent Free           | DD 3 6QN |
| Rama                              | Independent Free           | Restaurant       | Independent Free           | DD 1 3DR |
| Mozza                             | Mozza Group Ltd            | Restaurant       | Mozza Group Ltd            | DD 1 4AA |
| Italian                           | Independent Free           | Restaurant       | Independent Free           | DD 1 3EJ |
| Express By Holiday Inn            | Atlas Hotels               | Pubs & Full On   | Atlas Hotels               | DD 1 3DR |
| Vandal                            | Independent Free           | Restaurant       | Independent Free           | DD 1 3DL |
| Caird Hall                        | Independent Free           | Pubs & Full On   | Independent Free           | DD 1 3BB |
| Grosvenor Casino                  | Rank                       | Proprietary Club | Rank                       | DD 1 1NJ |
| Porters Bar And Restaurant        | Independent Free           | Restaurant       | Independent Free           | DD 1 3JA |
| Nandos                            | Nandos Restaurants         | Restaurant       | Nandos Restaurants         | DD 1 4EY |
| Cinnamon                          | Independent Free           | Restaurant       | Independent Free           | DD 3 7HN |
| Beat Generator Live!              | Independent Free           | Pubs & Full On   | Independent Free           | DD 1 1PS |
| Salty Dog                         | Independent Free           | Pubs & Full On   | Independent Free           | DD 1 3AP |
| Brewdog                           | BrewDog plc                | Pubs & Full On   | BrewDog plc                | DD 1 2BW |
| Frankie & Bennys                  | Restaurant Group           | Restaurant       | Restaurant Group           | DD 1 1UQ |

| Name                                                                                                                                                                        | Description                                                                                                                                                                                                   | License Type                                                                                                                                                | Owner Name                                                                                                                                                                                           | Postcode                                                                         |
|-----------------------------------------------------------------------------------------------------------------------------------------------------------------------------|---------------------------------------------------------------------------------------------------------------------------------------------------------------------------------------------------------------|-------------------------------------------------------------------------------------------------------------------------------------------------------------|------------------------------------------------------------------------------------------------------------------------------------------------------------------------------------------------------|----------------------------------------------------------------------------------|
| Manchurian Chinese Restaurant Mazaj Arabic Charcoal Grill Abandon Ship Pancake Place Fruit Veg Five Guys Hampton By Hilton Baxters Function Suite Chamber East Hotel Indigo | Independent Free Independent Free Independent Free Independent Free Independent Free Five Guys Atlas Hotels Independent Free Independent Free Independent Free Independent Free InterContinental Hotels Group | Restaurant Restaurant Pubs & Full On Restaurant Restaurant Pubs & Full On                       | Independent Free Independent Free Independent Free Independent Free Independent Free Five Guys Atlas Hotels Independent Free Independent Free Independent Free InterContinental Hotels Group         | DD 1 3DY DD 1 1RT DD 1 4AU DD 1 1RH DD 1 1UF DD 1 1PZ DD 4 6NT DD 1 1EP DD 4 6AD |
| Brassica Sleeperz St Andrews Brewing Company Olympia Draffens Daisy Tasker V&A Dundee Gidi Grill Dundee Taxi Drivers Association                                            | Independent Free Independent Free St Andrews Brewing Company Independent Free          | Pubs & Full On Pubs & Full On Pubs & Full On Proprietary Club Pubs & Full On Restaurant Pubs & Full On Restaurant Pubs & Full On Restaurant Registered Club | Independent Free Independent Free St Andrews Brewing Company Independent Free | DD 1 3AH DD 1 4BF DD 1 3AH DD 1 3JU DD 1 4ET DD 4 6AD DD 1 4EZ DD 1 3JA DD 3 6PG |