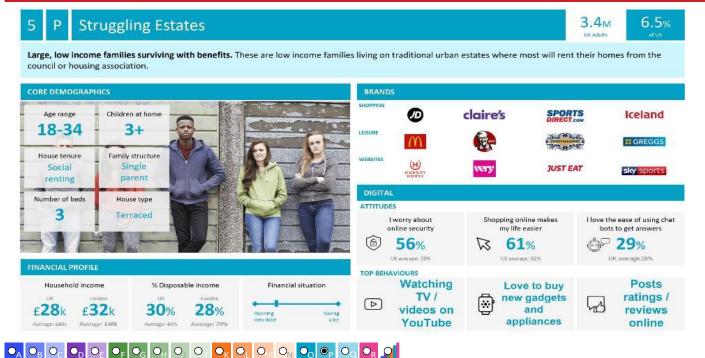

Base: Year: 2023

| Group Desc  | cription                | Area Profile | % for Area | % for Base | Index 0 | 100 |
|-------------|-------------------------|--------------|------------|------------|---------|-----|
| 1. Affluen  | t Achievers             |              |            |            |         |     |
| 1.A         | Lavish Lifestyles       | 21           | 0.2        | 1.1        | 14      |     |
| 1.B         | Executive Wealth        | 910          | 6.5        | 11.3       | 58      |     |
| 1.C         | Mature Money            | 1,172        | 8.4        | 9.6        | 87      |     |
| 2. Rising P | Prosperity              |              |            |            |         |     |
| 2.D         | City Sophisticates      | 23           | 0.2        | 3.8        | 4       |     |
| 2.E         | Career Climbers         | 1,289        | 9.3        | 6.4        | 145     |     |
| 3. Comfor   | table Communities       |              |            |            |         |     |
| 3.F         | Countryside Communities | 0            | 0.0        | 5.7        | 0       |     |
| 3.G         | Successful Suburbs      | 145          | 1.0        | 6.0        | 18      |     |
| 3.H         | Steady Neighbourhoods   | 547          | 3.9        | 7.4        | 53      |     |
| 3.1         | Comfortable Seniors     | 51           | 0.4        | 2.9        | 13      |     |
| 3.J         | Starting Out            | 1,163        | 8.4        | 4.6        | 184     |     |
| 4. Financia | ally Stretched          |              |            |            |         |     |
| 4.K         | Student Life            | 6            | 0.0        | 2.5        | 2       |     |
| 4.L         | Modest Means            | 1,068        | 7.7        | 8.0        | 96      | Ī   |
| 4.M         | Striving Families       | 1,623        | 11.7       | 7.4        | 157     |     |
| 4.N         | Poorer Pensioners       | 1,075        | 7.7        | 5.8        | 134     |     |
| 5. Urban A  | Adversity               |              |            |            |         |     |
| 5.0         | Young Hardship          | 2,396        | 17.2       | 6.3        | 276     |     |
| 5.P         | Struggling Estates      | 344          | 2.5        | 5.7        | 43      |     |
| 5.Q         | Difficult Circumstances | 2,034        | 14.6       | 5.2        | 279     |     |
| 6. Not Priv | vate Households         |              |            |            |         |     |
| 6.R         | Not Private Households  | 40           | 0.3        | 0.3        | 84      |     |

#### Acorn Group Pen Portrait

CATEGORY GROUP TYPE MAP WHAT IS ACORN?