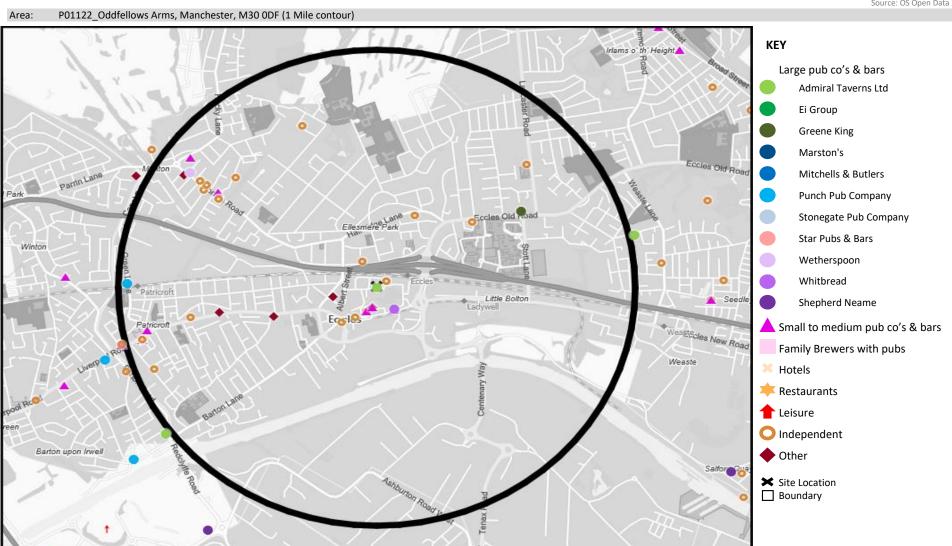

# **MAP OF AREA**

© 2024 CACI Limited and all other applicable third party notices (CGA) can be found at www.caci.co.uk/copyrightnotices.pdf

Source: OS Open Data 2018

acorn

CATEGORY GROUP TYPE MAP WHAT IS ACORN?

| Name                               | Description                | License Type     | Owner Name                 | Postcode |
|------------------------------------|----------------------------|------------------|----------------------------|----------|
|                                    |                            |                  |                            |          |
| Queens Arms                        | Punch Pub Company          | Pubs & Full On   | Punch Pub Company          | M 30 0SH |
| Monton Sports Club                 | Independent Free           | Registered Club  | Independent Free           | M 30 9EH |
| Nags                               | Amber Taverns              | Pubs & Full On   | Amber Taverns              | M 30 0BJ |
| Dog & Partridge                    | *Other Small Retail Groups | Pubs & Full On   | *Other Small Retail Groups | M 30 0LY |
| Wangies                            | Independent Free           | Pubs & Full On   | Independent Free           | M 30 0QN |
| Grapes                             | *Other Small Retail Groups | Pubs & Full On   | *Other Small Retail Groups | M 30 0BJ |
| Lamb Inn                           | Holt                       | Pubs & Full On   | Holt                       | M 30 0BP |
| Old Bulls Head                     | Holt                       | Pubs & Full On   | Holt                       | M 30 0DA |
| Lyndale Snooker Club               | Independent Free           | Proprietary Club | Independent Free           | M 30 0DA |
| Oddfellows Arms                    | Admiral Taverns Ltd        | Pubs & Full On   | Admiral Taverns Ltd        | M 30 0DF |
| Top House                          | Independent Free           | Pubs & Full On   | Independent Free           | M 30 0DF |
| Pacifica Cantonese                 | Independent Free           | Restaurant       | Independent Free           | M 30 0DL |
| Duke Of York                       | Independent Free           | Pubs & Full On   | Independent Free           | M 30 0EJ |
| Town Hall                          | Independent Free           | Pubs & Full On   | Independent Free           | M 30 0LH |
| Gilda Brook Social Club            | Independent Free           | Registered Club  | Independent Free           | M 30 0NP |
| Stanley Arms                       | Holt                       | Pubs & Full On   | Holt                       | M 30 0QN |
| Cosmo Bingo Social Club            | Independent Free           | Proprietary Club | Independent Free           | M 30 0QN |
| Eccles Snooker Club                | Independent Free           | Proprietary Club | Independent Free           | M 30 0DA |
| Bridgewater Hotel                  | Holt                       | Pubs & Full On   | Holt                       | M 30 0RZ |
| Star Inn                           | *Other Small Retail Groups | Pubs & Full On   | *Other Small Retail Groups | M 30 0WZ |
| Elm-Bank Banqueting And Conference |                            | Registered Club  | Independent Free           | M 30 9BA |
| La Turka                           | Independent Free           | Restaurant       | Independent Free           | M 30 9GA |
| Monton Bowling Club                | Independent Free           | Registered Club  | Independent Free           | M 30 9NE |
| Blue Bell                          | JW Lees                    | Pubs & Full On   | JW Lees                    | M 30 9LL |
| Blacksticks                        | Independent Free           | Restaurant       | Independent Free           | M 30 9PN |
| Blind Pig                          | Stonegate Pub Company      | Pubs & Full On   | Stonegate Pub Company      | M 30 9LJ |
| De La Salle Old Boys               | Independent Free           | Registered Club  | Independent Free           | M 68AQ   |
| Royal Sovereign                    | Greene King                | Pubs & Full On   | Greene King                | M 68AG   |
| Park Hotel                         | Holt                       | Pubs & Full On   | Holt                       | M 30 9QD |
| 6 Cut Pizza Co                     | *Other Small Retail Groups | Restaurant       | *Other Small Retail Groups | M 30 9PS |
| Chung Ying                         | Independent Free           | Restaurant       | Independent Free           | M 68HA   |
| Curry 2 Night                      | Independent Free           | Restaurant       | Independent Free           | M 30 0PF |
| Eccles Cross                       | Wetherspoons GB            | Pubs & Full On   | Wetherspoons GB            | M 30 0BP |
| Leos                               | Independent Free           | Restaurant       | Independent Free           | M 30 9LJ |
| Station Bar                        | Independent Free           | Pubs & Full On   | Independent Free           | M 30 0DF |
| Feed & Liquor                      | Independent Free           | Restaurant       | Independent Free           | M 30 0DF |
| Malt Dog                           | Independent Free           | Pubs & Full On   | Independent Free           | M 30 9GS |
| Worsley Cruising Club              | Independent Free           | Registered Club  | Independent Free           | M 30 0QF |
| Vintage Ambiance                   | Independent Free           | Restaurant       | Independent Free           | M 30 9PY |
| Bodega                             | Independent Free           | Pubs & Full On   | Independent Free           | M 30 9PN |
| Northern Type                      | Independent Free           | Pubs & Full On   | Independent Free           | M 30 0DF |
| Homeboys Pizza                     | Independent Free           | Restaurant       | Independent Free           | M 30 9GS |
| Enoteca                            | Independent Free           | Pubs & Full On   | Independent Free           | M 30 9LJ |
| Playfoots                          | Independent Free           | Pubs & Full On   | Independent Free           | M 30 9GS |
| Milton Manchester Hotel            | *Other Small Retail Groups | Pubs & Full On   | *Other Small Retail Groups | M 30 0NA |
| Monton Tap                         | Independent Free           | Pubs & Full On   | Independent Free           | M 30 9GS |
| Malaga Drift Coffee Co             | Independent Free           | Pubs & Full On   | Independent Free           | M 30 0DL |
| Yettis Kitchen                     | Independent Free           | Restaurant       | Independent Free           | M 30 0QN |