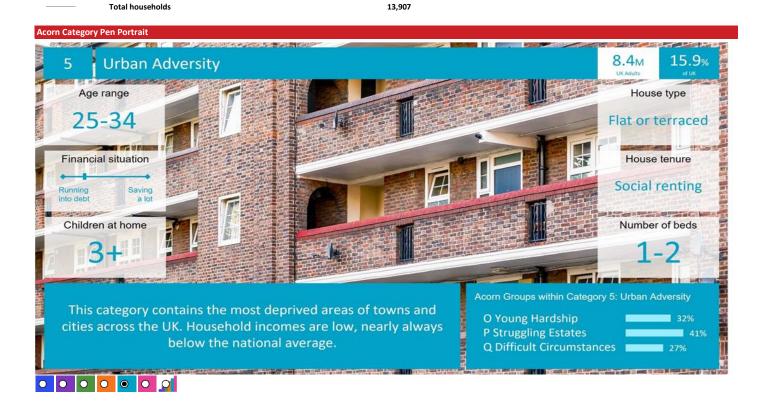

### **ACORN CATEGORY PROFILE - HOUSEHOLDS**

© 2024 CACI Limited and all other applicable third party notices (Acorn) can be found at www.caci.co.uk/copyrightnotices.pr

Area: P01122\_Oddfellows Arms, Manchester, M30 0DF (1 Mile contour)

Base: Great Year: 2023

| Acorn Cat  | egory D | Description             | Area Profile | % for Area | % for Base | Index 0 | 100 | 200 |
|------------|---------|-------------------------|--------------|------------|------------|---------|-----|-----|
| 0          | 1       | Affluent Achievers      | 2,103        | 15.1       | 22.1       | 68      |     |     |
| 0          | 2       | Rising Prosperity       | 1,312        | 9.4        | 10.2       | 93      |     |     |
|            | 3       | Comfortable Communities | 1,906        | 13.7       | 26.5       | 52      |     |     |
| $\bigcirc$ | 4       | Financially Stretched   | 3,772        | 27.1       | 23.7       | 114     |     |     |
| <b>(</b>   | 5       | Urban Adversity         | 4,774        | 34.3       | 17.2       | 200     |     |     |
| 0          | 6       | Not Private Households  | 40           | 0.3        | 0.3        | 84      |     |     |
|            | Grapl   | h                       |              |            |            |         |     |     |